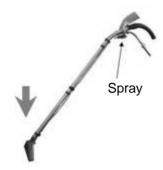

#### 4.1 Starting the machine

- Connect the cable to mains power.
- Switch on the unit spray or/and vacuum.
- Depressing the handle of the accessory sprays solution. Maintain a constant pressure of the accessory onto the surface to be cleaned. (fig. 2).