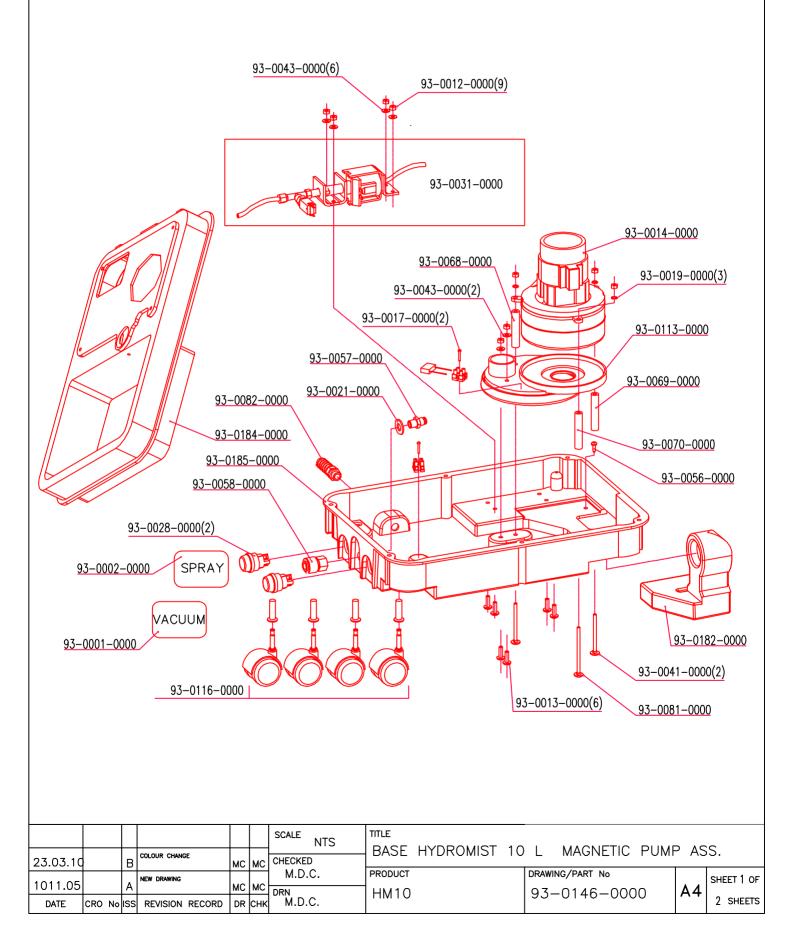

# Hydromist 10 Parts List Model Ref.: HM10 Series B Service Parts List Issue 2 23rd March 2010

| Part No.     | Description                                                                                  | Qty |
|--------------|----------------------------------------------------------------------------------------------|-----|
|              | 93-0001-0000 Label (Vacuum)                                                                  | 1   |
|              | 93-0002-0000 Label (Spray)                                                                   | 1   |
|              | 93-0014-0000 Vacuum motor                                                                    | 1   |
|              | 93-0021-0000 Water feed hose coupling flat washer                                            | 1   |
|              | 93-0025-0000 Bumper strip                                                                    | 1   |
|              | 93-0028-0000 Switch (Pump / Vacuum)                                                          | 2   |
|              | 93-0033-0000 Magnetic pump                                                                   | 1   |
|              | 93-0182-0000 Exhaust moulding (Black RAL9005)                                                | 1   |
|              | 93-0042-0000 Mains lead fitted with UK Plug                                                  | 1   |
|              | 93-0057-0000 Straight water feed connection                                                  | 1   |
|              | 93-0058-0000 Water feed hose coupling                                                        | 1   |
|              | 93-0078-0000 Magnetic pump and pressure switch wiring kit                                    | 1   |
|              | 93-0183-0000 Solution tank cover (Black RAL9005)                                             | 1   |
|              | 93-0184-0000 Base moulding top cover (Black RAL9005)                                         | 1   |
|              | 93-0185-0000 Base moulding bottom cover (Black RAL9005)                                      | 1   |
|              | 93-0105-0000 Airflow inlet pipe                                                              | 1   |
|              | 93-0116-0000 10 Litre castor kit (4off castors)                                              | 1   |
|              | 93-0119-0000 Hydromist Base moulding fastener kit<br>93-0126-0000 Magnetic pump hose kit     | 1   |
|              | 93-0126-0000 Magnetic pump nose kit<br>93-0147-0000 Pressure switch                          | 1   |
|              | 93-0147-0000 Pressure switch<br>93-0148-0000 Magnetic pump to pressure switch connecting kit | 1   |
|              | 93-0149-0000 Magnetic pump to pressure switch connecting kit                                 | 1   |
|              | 93-0149-0000 filwi10 withing Kit                                                             | 1   |
|              | 93-0140-0000 Polyethylene floor tool with stainless steel tube                               | 1   |
|              |                                                                                              | 1   |
| 93-0103-0000 | Recovery tank lid assembly (Includes the following parts)                                    | 1   |
|              | 93-0084-0000 Recovery tank lid filter shaft                                                  | 1   |
|              | 93-0085-0000 Recovery tank lid gauze 5/10E stainless steel                                   | 1   |
|              | 93-0086-0000 Recovery tank lid foam float                                                    | 1   |
|              | 93-0087-0000 Recovery tank lid M5 Nylon nut                                                  | 1   |
|              | 93-0095-0000 Recovery tank lid                                                               | 1   |
|              | 93-0097-0000 Recovery tank lid gasket                                                        | 1   |
| 93-0099-0000 | 10 Litre Recovery tank assembly (Includes the following parts)                               | 1   |
| JJ-00JJ-0000 | 03-7874-0000 Recovery tank inlet cover                                                       | 1   |
|              | 03-7893-0000 Recovery tank inlet cover seal                                                  | 1   |
|              | 93-0071-0000 M5x14 F ZN Screw                                                                | 4   |
|              | 93-0089-0000 Vacuum hose securing pin                                                        | 1   |
|              | 93-0092-0000 10 Litre Recovery tank                                                          | 1   |
|              | 93-0107-0000 Recovery tank handle assembly                                                   | 1   |
|              |                                                                                              |     |
| 93-0186-0000 |                                                                                              | 1   |
|              | 93-0022-0000 Solution tank filter                                                            | 1   |
|              | 93-0076-0000 Plastic elbow coupling 1/4 BSPT                                                 | 1   |
|              | 93-0187-0000 10 Litre Solution tank (Black RAL9005)                                          | 1   |
|              | 93-0112-0000 Hydromist Label                                                                 | 2   |
| 93-0113-0000 | Vacuum motor holder assembly (Includes the following parts)                                  | 1   |
| 20 0110-0000 | 93-0020-0000 Rubber washer D.142x78mm EP.4mm                                                 | 1   |
|              | 93-0030-0000 Vacuum motor holder and gasket                                                  | 1   |
|              |                                                                                              |     |
| 93-0125-0000 | Hydromist 3m hose assembly ( Includes the following parts)                                   | 1   |
|              | 93-0027-0000 3m Vacuum hose assembly                                                         | 1   |
|              | 93-0066-0000 3m Spray hose assembly                                                          | 1   |
|              | 93-0074-0000 Velcro strap 3off                                                               | 1   |