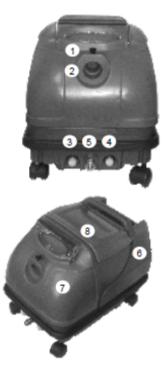

#### 1.5 Symbols & Markings

Earth symbol

2 Controls

- 1 Hose release catch
- 2 Vacuum hose inlet
- 3 Solution pump switch4 Vacuum switch
- 4 Vacuum switch5 Solution outlet

Solution tank

Recovery tank

Recovery tank

cover

6

7

8

• Important - Take care to only use appropriate low-foam carpet cleaning chemicals with the machine. Incorrect chemicals could cause damage to the carpets being cleaned or cause the machine to malfunction.