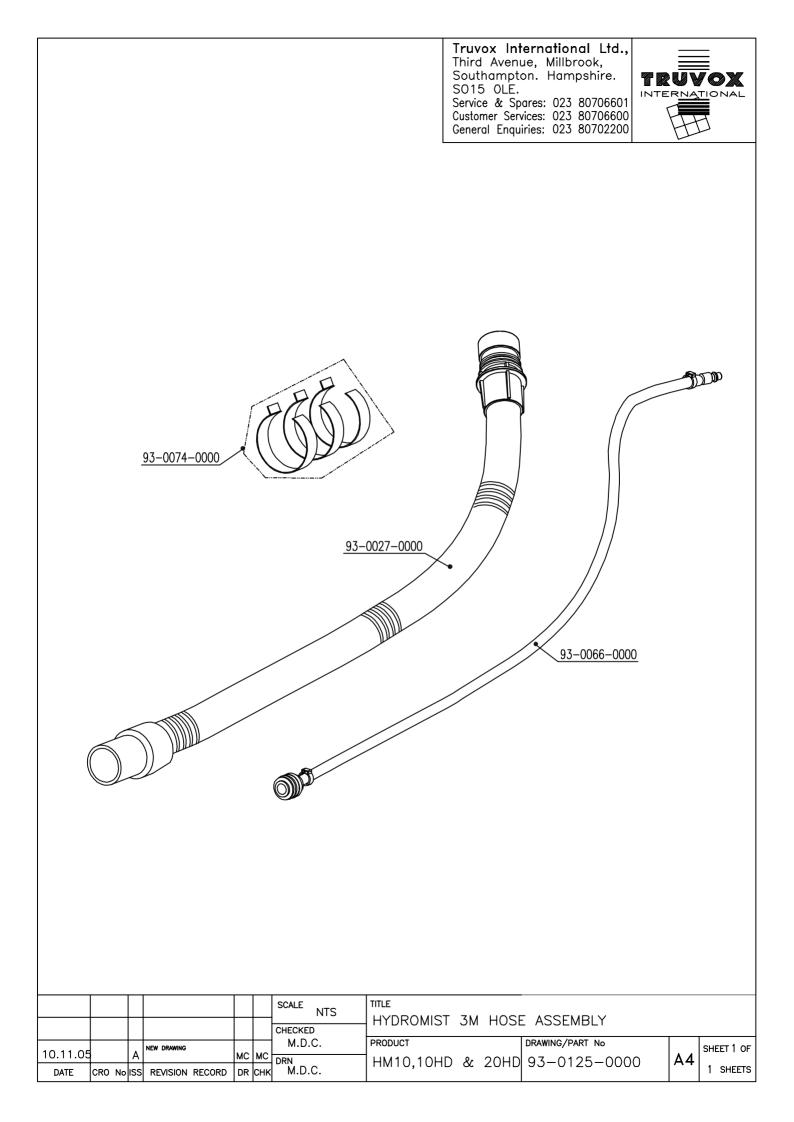

# Hydromist 10 Parts List Model Ref.: HM10 Series B Service Parts List Issue 2 23rd March 2010

| Part No.     | Description                                                                                  | Qty |
|--------------|----------------------------------------------------------------------------------------------|-----|
|              | 93-0001-0000 Label (Vacuum)                                                                  | 1   |
|              | 93-0002-0000 Label (Spray)                                                                   | 1   |
|              | 93-0014-0000 Vacuum motor                                                                    | 1   |
|              | 93-0021-0000 Water feed hose coupling flat washer                                            | 1   |
|              | 93-0025-0000 Bumper strip                                                                    | 1   |
|              | 93-0028-0000 Switch (Pump / Vacuum)                                                          | 2   |
|              | 93-0033-0000 Magnetic pump                                                                   | 1   |
|              | 93-0182-0000 Exhaust moulding (Black RAL9005)                                                | 1   |
|              | 93-0042-0000 Mains lead fitted with UK Plug                                                  | 1   |
|              | 93-0057-0000 Straight water feed connection                                                  | 1   |
|              | 93-0058-0000 Water feed hose coupling                                                        | 1   |
|              | 93-0078-0000 Magnetic pump and pressure switch wiring kit                                    | 1   |
|              | 93-0183-0000 Solution tank cover (Black RAL9005)                                             | 1   |
|              | 93-0184-0000 Base moulding top cover (Black RAL9005)                                         | 1   |
|              | 93-0185-0000 Base moulding bottom cover (Black RAL9005)                                      | 1   |
|              | 93-0105-0000 Airflow inlet pipe                                                              | 1   |
|              | 93-0116-0000 10 Litre castor kit (4off castors)                                              | 1   |
|              | 93-0119-0000 Hydromist Base moulding fastener kit<br>93-0126-0000 Magnetic pump hose kit     | 1   |
|              | 93-0126-0000 Magnetic pump nose kit<br>93-0147-0000 Pressure switch                          | 1   |
|              | 93-0147-0000 Pressure switch<br>93-0148-0000 Magnetic pump to pressure switch connecting kit | 1   |
|              | 93-0149-0000 Magnetic pump to pressure switch connecting kit                                 | 1   |
|              | 93-0149-0000 filwi10 withing Kit                                                             | 1   |
|              | 93-0140-0000 Polyethylene floor tool with stainless steel tube                               | 1   |
|              |                                                                                              | 1   |
| 93-0103-0000 | Recovery tank lid assembly (Includes the following parts)                                    | 1   |
|              | 93-0084-0000 Recovery tank lid filter shaft                                                  | 1   |
|              | 93-0085-0000 Recovery tank lid gauze 5/10E stainless steel                                   | 1   |
|              | 93-0086-0000 Recovery tank lid foam float                                                    | 1   |
|              | 93-0087-0000 Recovery tank lid M5 Nylon nut                                                  | 1   |
|              | 93-0095-0000 Recovery tank lid                                                               | 1   |
|              | 93-0097-0000 Recovery tank lid gasket                                                        | 1   |
| 93-0099-0000 | 10 Litre Recovery tank assembly (Includes the following parts)                               | 1   |
| JJ-00JJ-0000 | 03-7874-0000 Recovery tank inlet cover                                                       | 1   |
|              | 03-7893-0000 Recovery tank inlet cover seal                                                  | 1   |
|              | 93-0071-0000 M5x14 F ZN Screw                                                                | 4   |
|              | 93-0089-0000 Vacuum hose securing pin                                                        | 1   |
|              | 93-0092-0000 10 Litre Recovery tank                                                          | 1   |
|              | 93-0107-0000 Recovery tank handle assembly                                                   | 1   |
|              |                                                                                              |     |
| 93-0186-0000 |                                                                                              | 1   |
|              | 93-0022-0000 Solution tank filter                                                            | 1   |
|              | 93-0076-0000 Plastic elbow coupling 1/4 BSPT                                                 | 1   |
|              | 93-0187-0000 10 Litre Solution tank (Black RAL9005)                                          | 1   |
|              | 93-0112-0000 Hydromist Label                                                                 | 2   |
| 93-0113-0000 | Vacuum motor holder assembly (Includes the following parts)                                  | 1   |
| 20 0110-0000 | 93-0020-0000 Rubber washer D.142x78mm EP.4mm                                                 | 1   |
|              | 93-0030-0000 Vacuum motor holder and gasket                                                  | 1   |
|              |                                                                                              |     |
| 93-0125-0000 | Hydromist 3m hose assembly ( Includes the following parts)                                   | 1   |
|              | 93-0027-0000 3m Vacuum hose assembly                                                         | 1   |
|              | 93-0066-0000 3m Spray hose assembly                                                          | 1   |
|              | 93-0074-0000 Velcro strap 3off                                                               | 1   |

# Hydromist 10HD Parts List Model Ref.: HM10HD Series B Service Parts List Issue 2

23rd March 2010

| Part No.     | Description                                                                                         | Qty |
|--------------|-----------------------------------------------------------------------------------------------------|-----|
|              | 93-0001-0000 Label (Vacuum)                                                                         | 1   |
|              | 93-0002-0000 Label (Spray)                                                                          | 1   |
|              | 93-0007-0000 Suppressor wiring                                                                      | 1   |
|              | 93-0008-0000 Diaphragm Pump 230v 40W                                                                | 1   |
|              | 93-0009-0000 Brown wire connection                                                                  | 1   |
|              | 93-0014-0000 Vacuum motor                                                                           | 1   |
|              | 93-0021-0000 Water feed hose coupling flat washer                                                   | 1   |
|              | 93-0025-0000 Bumper strip                                                                           | 1   |
|              | 93-0028-0000 Switch (Pump / Vacuum)                                                                 | 2   |
|              | 93-0182-0000 Exhaust moulding (Black RAL9005)                                                       | 1   |
|              | 93-0042-0000 Mains lead fitted with UK Plug                                                         | 1   |
|              | 93-0045-0000 Diaphragm pump hose                                                                    | 2   |
|              | 93-0057-0000 Straight water feed connection                                                         | 1   |
|              | 93-0058-0000 Water feed hose coupling                                                               | 1   |
|              | 93-0183-0000 Solution tank cover (Black RAL9005)                                                    | 1   |
|              | 93-0184-0000 Base moulding top cover (Black RAL9005)                                                | 1   |
|              | 93-0185-0000 Base moulding bottom cover (Black RAL9005)                                             | 1   |
|              | 93-0105-0000 Airflow inlet pipe                                                                     | 1   |
|              | 93-0116-0000 10 Litre castor kit (4off castors)                                                     | 1   |
|              | 93-0119-0000 Hydromist Base moulding fastener kit                                                   | 1   |
|              | 93-0127-0000 Diaphragm Pump Motor                                                                   | 1   |
|              | 93-0150-0000 HM10HD and HM20HD Wiring kit                                                           | 1   |
|              |                                                                                                     | 1   |
|              | 93-0141-0000 Metal floor tool with stainless steel tube                                             | 1   |
| 93-0103-0000 | Recovery tank lid assembly (Includes the following parts)                                           | 1   |
|              | 93-0084-0000 Recovery tank lid filter shaft                                                         | 1   |
|              | 93-0085-0000 Recovery tank lid gauze 5/10E stainless steel                                          | 1   |
|              | 93-0086-0000 Recovery tank lid foam float                                                           | 1   |
|              | 93-0087-0000 Recovery tank lid M5 Nylon nut                                                         | 1   |
|              | 93-0095-0000 Recovery tank lid                                                                      | 1   |
|              | 93-0097-0000 Recovery tank lid gasket                                                               | 1   |
| 02 0000 0000 |                                                                                                     |     |
| 93-0099-0000 |                                                                                                     | 1   |
|              | 03-7874-0020 Recovery tank inlet cover                                                              | 1   |
|              | 03-7893-0000 Recovery tank inlet cover seal<br>93-0071-0000 M5x14 F ZN Screw                        | 1   |
|              |                                                                                                     | 4   |
|              | 93-0089-0000 Vacuum hose securing pin                                                               | 1   |
|              | 93-0092-0000 10 Litre Recovery tank<br>93-0107-0000 Recovery tank handle assembly                   | 1   |
|              | 95-0107-0000 Recovery tank nanche assembly                                                          | 1   |
| 93-0186-0000 | 10 Litre Solution tank assembly (Includes the following parts)                                      | 1   |
|              | 93-0022-0000 Solution tank filter                                                                   | 1   |
|              | 93-0076-0000 Plastic elbow coupling 1/4 BSPT                                                        | 1   |
|              | 93-0187-0000 10 Litre Solution tank                                                                 | 1   |
|              | 93-0112-0000 Hydromist Label                                                                        | 2   |
|              |                                                                                                     |     |
| 93-0113-0000 |                                                                                                     | 1   |
|              | 93-0020-0000 Rubber washer D.142x78mm EP.4mm                                                        | 1   |
|              | 93-0030-0000 Vacuum motor holder and gasket                                                         | 1   |
| 03 0125 0000 | Undramiet 2m hase assembly (made up of the following parts)                                         | 1   |
| 93-0125-0000 | Hydromist 3m hose assembly (made up of the following parts)<br>93-0027-0000 3m Vacuum hose assembly | 1   |
|              | •                                                                                                   | 1   |
|              | 93-0066-0000 3m Spray hose assembly<br>93-0074-0000 Velcro strap 3off                               | 1   |
|              | 75-0074-0000 VERIO SUAP 3011                                                                        | 1   |