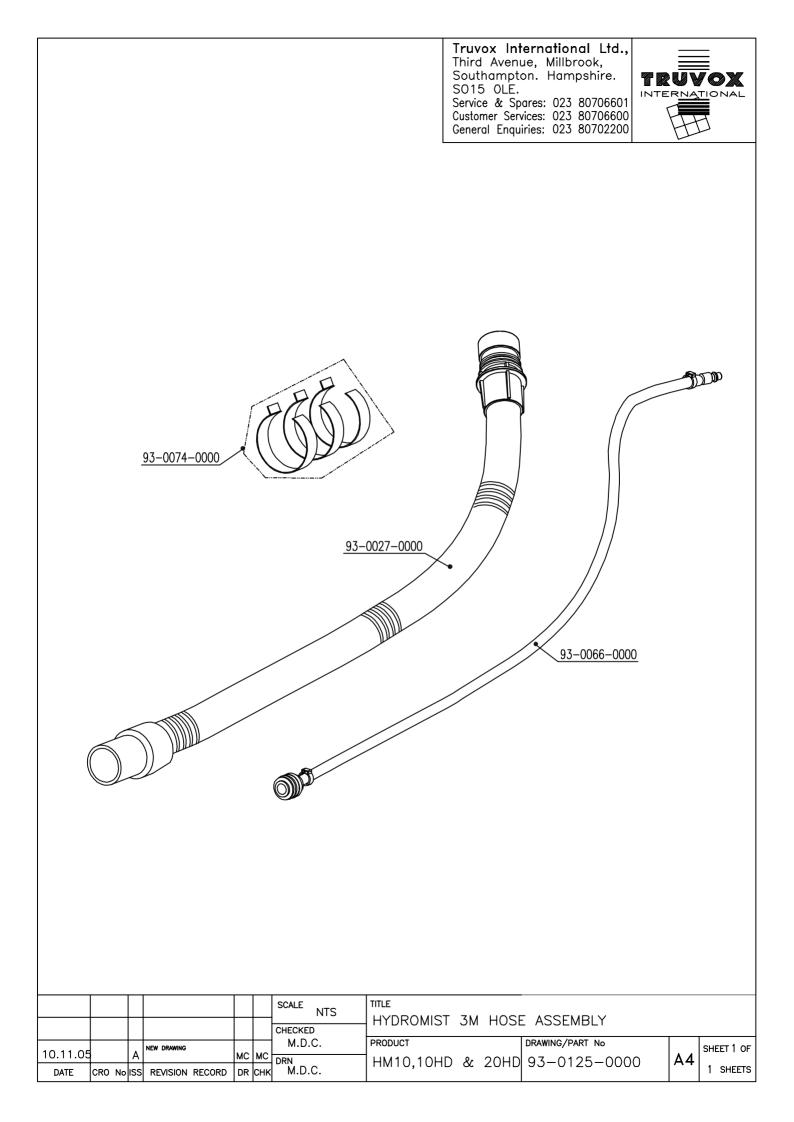

### **10** Accessories and Cleaning Chemicals

| Accessory                                                                 | Part no.     | Usage                                                            |
|---------------------------------------------------------------------------|--------------|------------------------------------------------------------------|
| 3 metre hose assembly (vac hose, solution hose and all connectors)        | 93-0125-0000 | As supplied with HM10, HM10HD and HM20HD                         |
| Standard floor tool<br>3 part stainless tubes, polyethylene<br>floor tool | 93-0140-0000 | As supplied with Hydromist 10                                    |
| Heavy Duty Floor tool<br>One piece stainless tube, metal floor<br>tool    | 93-0142-0000 | Optional tool for upholstery cleaning.                           |
| Standard Upholstery Tool -<br>polyethylene                                | 93-0142-0000 | Optional tool for upholstery cleaning                            |
| Heavy Duty Upholstery tool - metal                                        | 93-0143-0000 | Optional tool for upholstery cleaning                            |
| Hose bag                                                                  | 02-3588-0000 | Bag for convenient and tidy storage of hose and upholstery tool. |

# Hydromist 10 Parts List Model Ref.: HM10 Series B Service Parts List Issue 2 23rd March 2010

| Part No.     | Description                                                                                  | Qty |
|--------------|----------------------------------------------------------------------------------------------|-----|
|              | 93-0001-0000 Label (Vacuum)                                                                  | 1   |
|              | 93-0002-0000 Label (Spray)                                                                   | 1   |
|              | 93-0014-0000 Vacuum motor                                                                    | 1   |
|              | 93-0021-0000 Water feed hose coupling flat washer                                            | 1   |
|              | 93-0025-0000 Bumper strip                                                                    | 1   |
|              | 93-0028-0000 Switch (Pump / Vacuum)                                                          | 2   |
|              | 93-0033-0000 Magnetic pump                                                                   | 1   |
|              | 93-0182-0000 Exhaust moulding (Black RAL9005)                                                | 1   |
|              | 93-0042-0000 Mains lead fitted with UK Plug                                                  | 1   |
|              | 93-0057-0000 Straight water feed connection                                                  | 1   |
|              | 93-0058-0000 Water feed hose coupling                                                        | 1   |
|              | 93-0078-0000 Magnetic pump and pressure switch wiring kit                                    | 1   |
|              | 93-0183-0000 Solution tank cover (Black RAL9005)                                             | 1   |
|              | 93-0184-0000 Base moulding top cover (Black RAL9005)                                         | 1   |
|              | 93-0185-0000 Base moulding bottom cover (Black RAL9005)                                      | 1   |
|              | 93-0105-0000 Airflow inlet pipe                                                              | 1   |
|              | 93-0116-0000 10 Litre castor kit (4off castors)                                              | 1   |
|              | 93-0119-0000 Hydromist Base moulding fastener kit<br>93-0126-0000 Magnetic pump hose kit     | 1   |
|              | 93-0126-0000 Magnetic pump nose kit<br>93-0147-0000 Pressure switch                          | 1   |
|              | 93-0147-0000 Pressure switch<br>93-0148-0000 Magnetic pump to pressure switch connecting kit | 1   |
|              | 93-0149-0000 Magnetic pump to pressure switch connecting kit                                 | 1   |
|              | 93-0149-0000 filwi10 withing Kit                                                             | 1   |
|              | 93-0140-0000 Polyethylene floor tool with stainless steel tube                               | 1   |
|              |                                                                                              | 1   |
| 93-0103-0000 | Recovery tank lid assembly (Includes the following parts)                                    | 1   |
|              | 93-0084-0000 Recovery tank lid filter shaft                                                  | 1   |
|              | 93-0085-0000 Recovery tank lid gauze 5/10E stainless steel                                   | 1   |
|              | 93-0086-0000 Recovery tank lid foam float                                                    | 1   |
|              | 93-0087-0000 Recovery tank lid M5 Nylon nut                                                  | 1   |
|              | 93-0095-0000 Recovery tank lid                                                               | 1   |
|              | 93-0097-0000 Recovery tank lid gasket                                                        | 1   |
| 93-0099-0000 | 10 Litre Recovery tank assembly (Includes the following parts)                               | 1   |
| JJ-00JJ-0000 | 03-7874-0000 Recovery tank inlet cover                                                       | 1   |
|              | 03-7893-0000 Recovery tank inlet cover seal                                                  | 1   |
|              | 93-0071-0000 M5x14 F ZN Screw                                                                | 4   |
|              | 93-0089-0000 Vacuum hose securing pin                                                        | 1   |
|              | 93-0092-0000 10 Litre Recovery tank                                                          | 1   |
|              | 93-0107-0000 Recovery tank handle assembly                                                   | 1   |
|              |                                                                                              |     |
| 93-0186-0000 |                                                                                              | 1   |
|              | 93-0022-0000 Solution tank filter                                                            | 1   |
|              | 93-0076-0000 Plastic elbow coupling 1/4 BSPT                                                 | 1   |
|              | 93-0187-0000 10 Litre Solution tank (Black RAL9005)                                          | 1   |
|              | 93-0112-0000 Hydromist Label                                                                 | 2   |
| 93-0113-0000 | Vacuum motor holder assembly (Includes the following parts)                                  | 1   |
| 20 0110-0000 | 93-0020-0000 Rubber washer D.142x78mm EP.4mm                                                 | 1   |
|              | 93-0030-0000 Vacuum motor holder and gasket                                                  | 1   |
|              |                                                                                              |     |
| 93-0125-0000 | Hydromist 3m hose assembly ( Includes the following parts)                                   | 1   |
|              | 93-0027-0000 3m Vacuum hose assembly                                                         | 1   |
|              | 93-0066-0000 3m Spray hose assembly                                                          | 1   |
|              | 93-0074-0000 Velcro strap 3off                                                               | 1   |

# Hydromist 10HD Parts List Model Ref.: HM10HD Series B Service Parts List Issue 2

23rd March 2010

| Part No.     | Description                                                                                         | Qty |
|--------------|-----------------------------------------------------------------------------------------------------|-----|
|              | 93-0001-0000 Label (Vacuum)                                                                         | 1   |
|              | 93-0002-0000 Label (Spray)                                                                          | 1   |
|              | 93-0007-0000 Suppressor wiring                                                                      | 1   |
|              | 93-0008-0000 Diaphragm Pump 230v 40W                                                                | 1   |
|              | 93-0009-0000 Brown wire connection                                                                  | 1   |
|              | 93-0014-0000 Vacuum motor                                                                           | 1   |
|              | 93-0021-0000 Water feed hose coupling flat washer                                                   | 1   |
|              | 93-0025-0000 Bumper strip                                                                           | 1   |
|              | 93-0028-0000 Switch (Pump / Vacuum)                                                                 | 2   |
|              | 93-0182-0000 Exhaust moulding (Black RAL9005)                                                       | 1   |
|              | 93-0042-0000 Mains lead fitted with UK Plug                                                         | 1   |
|              | 93-0045-0000 Diaphragm pump hose                                                                    | 2   |
|              | 93-0057-0000 Straight water feed connection                                                         | 1   |
|              | 93-0058-0000 Water feed hose coupling                                                               | 1   |
|              | 93-0183-0000 Solution tank cover (Black RAL9005)                                                    | 1   |
|              | 93-0184-0000 Base moulding top cover (Black RAL9005)                                                | 1   |
|              | 93-0185-0000 Base moulding bottom cover (Black RAL9005)                                             | 1   |
|              | 93-0105-0000 Airflow inlet pipe                                                                     | 1   |
|              | 93-0116-0000 10 Litre castor kit (4off castors)                                                     | 1   |
|              | 93-0119-0000 Hydromist Base moulding fastener kit                                                   | 1   |
|              | 93-0127-0000 Diaphragm Pump Motor                                                                   | 1   |
|              | 93-0150-0000 HM10HD and HM20HD Wiring kit                                                           | 1   |
|              |                                                                                                     | 1   |
|              | 93-0141-0000 Metal floor tool with stainless steel tube                                             | 1   |
| 93-0103-0000 | Recovery tank lid assembly (Includes the following parts)                                           | 1   |
|              | 93-0084-0000 Recovery tank lid filter shaft                                                         | 1   |
|              | 93-0085-0000 Recovery tank lid gauze 5/10E stainless steel                                          | 1   |
|              | 93-0086-0000 Recovery tank lid foam float                                                           | 1   |
|              | 93-0087-0000 Recovery tank lid M5 Nylon nut                                                         | 1   |
|              | 93-0095-0000 Recovery tank lid                                                                      | 1   |
|              | 93-0097-0000 Recovery tank lid gasket                                                               | 1   |
| 02 0000 0000 |                                                                                                     |     |
| 93-0099-0000 |                                                                                                     | 1   |
|              | 03-7874-0020 Recovery tank inlet cover                                                              | 1   |
|              | 03-7893-0000 Recovery tank inlet cover seal<br>93-0071-0000 M5x14 F ZN Screw                        | 1   |
|              |                                                                                                     | 4   |
|              | 93-0089-0000 Vacuum hose securing pin                                                               | 1   |
|              | 93-0092-0000 10 Litre Recovery tank<br>93-0107-0000 Recovery tank handle assembly                   | 1   |
|              | 95-0107-0000 Recovery tank nanche assembly                                                          | 1   |
| 93-0186-0000 | 10 Litre Solution tank assembly (Includes the following parts)                                      | 1   |
|              | 93-0022-0000 Solution tank filter                                                                   | 1   |
|              | 93-0076-0000 Plastic elbow coupling 1/4 BSPT                                                        | 1   |
|              | 93-0187-0000 10 Litre Solution tank                                                                 | 1   |
|              | 93-0112-0000 Hydromist Label                                                                        | 2   |
|              |                                                                                                     |     |
| 93-0113-0000 |                                                                                                     | 1   |
|              | 93-0020-0000 Rubber washer D.142x78mm EP.4mm                                                        | 1   |
|              | 93-0030-0000 Vacuum motor holder and gasket                                                         | 1   |
| 03 0125 0000 | Undramiet 2m hase assembly (made up of the following parts)                                         | 1   |
| 93-0125-0000 | Hydromist 3m hose assembly (made up of the following parts)<br>93-0027-0000 3m Vacuum hose assembly | 1   |
|              | •                                                                                                   | 1   |
|              | 93-0066-0000 3m Spray hose assembly<br>93-0074-0000 Velcro strap 3off                               | 1   |
|              | 75-0074-0000 VERIO SUAP 3011                                                                        | 1   |