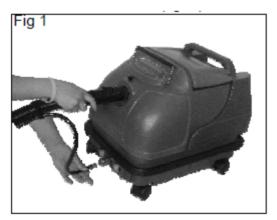

#### 3 Preparing for use

WARNING - Before undertaking assembly or changing of accessories/tools switch off machine and unplug from the electricity supply.

- Make sure both tanks are clean before use.
- Connect the flexible vacuum hose onto the dirty water tank and the high pressure spray hose to the machine. (fig. 1)

#### Fig 1

- Connect the vacuum hose and the high pressure spray hose to the appropriate accessory.
- Fill the clean water tank with detergent and water. Take care to use correct dilution rate for the detergent. Never over fill.