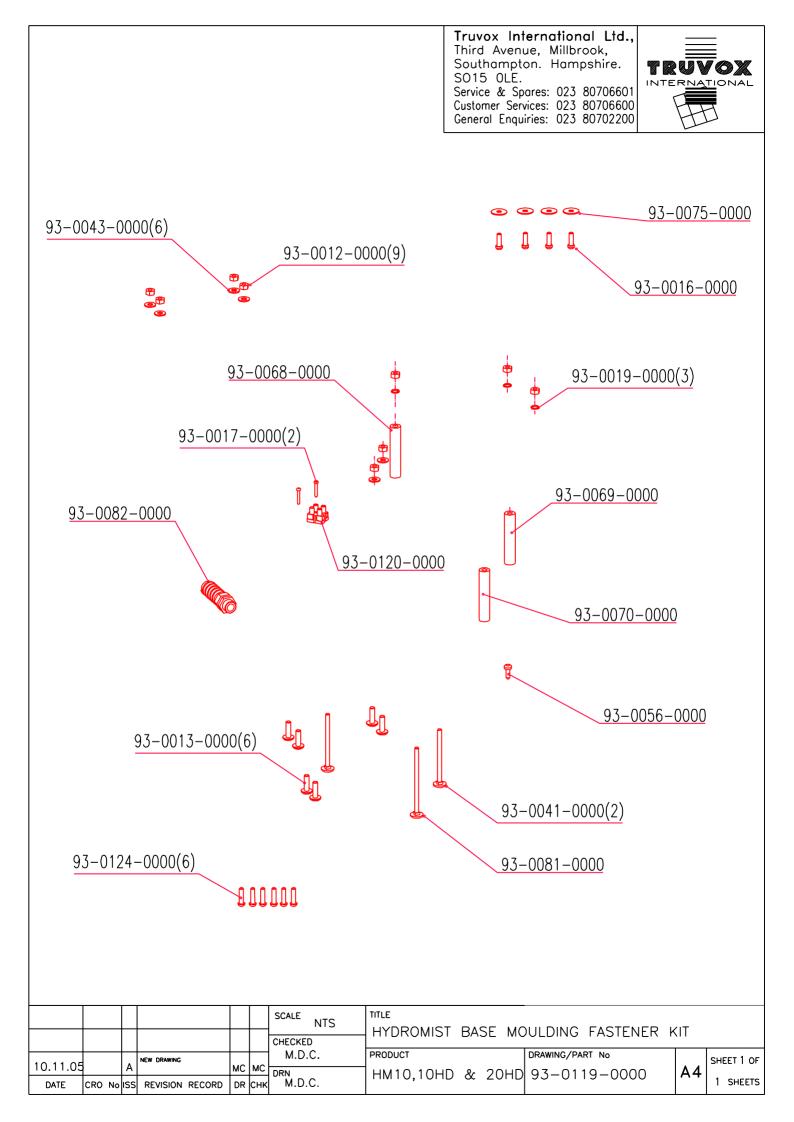

# Hydromist 10 Parts List Model Ref.: HM10 Series B Service Parts List Issue 2 23rd March 2010

| Part No.     | Description                                                                                  | Qty |
|--------------|----------------------------------------------------------------------------------------------|-----|
|              | 93-0001-0000 Label (Vacuum)                                                                  | 1   |
|              | 93-0002-0000 Label (Spray)                                                                   | 1   |
|              | 93-0014-0000 Vacuum motor                                                                    | 1   |
|              | 93-0021-0000 Water feed hose coupling flat washer                                            | 1   |
|              | 93-0025-0000 Bumper strip                                                                    | 1   |
|              | 93-0028-0000 Switch (Pump / Vacuum)                                                          | 2   |
|              | 93-0033-0000 Magnetic pump                                                                   | 1   |
|              | 93-0182-0000 Exhaust moulding (Black RAL9005)                                                | 1   |
|              | 93-0042-0000 Mains lead fitted with UK Plug                                                  | 1   |
|              | 93-0057-0000 Straight water feed connection                                                  | 1   |
|              | 93-0058-0000 Water feed hose coupling                                                        | 1   |
|              | 93-0078-0000 Magnetic pump and pressure switch wiring kit                                    | 1   |
|              | 93-0183-0000 Solution tank cover (Black RAL9005)                                             | 1   |
|              | 93-0184-0000 Base moulding top cover (Black RAL9005)                                         | 1   |
|              | 93-0185-0000 Base moulding bottom cover (Black RAL9005)                                      | 1   |
|              | 93-0105-0000 Airflow inlet pipe                                                              | 1   |
|              | 93-0116-0000 10 Litre castor kit (4off castors)                                              | 1   |
|              | 93-0119-0000 Hydromist Base moulding fastener kit<br>93-0126-0000 Magnetic pump hose kit     | 1   |
|              | 93-0126-0000 Magnetic pump nose kit<br>93-0147-0000 Pressure switch                          | 1   |
|              | 93-0147-0000 Pressure switch<br>93-0148-0000 Magnetic pump to pressure switch connecting kit | 1   |
|              | 93-0149-0000 Magnetic pump to pressure switch connecting kit                                 | 1   |
|              | 93-0149-0000 filwi10 withing Kit                                                             | 1   |
|              | 93-0140-0000 Polyethylene floor tool with stainless steel tube                               | 1   |
|              |                                                                                              | 1   |
| 93-0103-0000 | Recovery tank lid assembly (Includes the following parts)                                    | 1   |
|              | 93-0084-0000 Recovery tank lid filter shaft                                                  | 1   |
|              | 93-0085-0000 Recovery tank lid gauze 5/10E stainless steel                                   | 1   |
|              | 93-0086-0000 Recovery tank lid foam float                                                    | 1   |
|              | 93-0087-0000 Recovery tank lid M5 Nylon nut                                                  | 1   |
|              | 93-0095-0000 Recovery tank lid                                                               | 1   |
|              | 93-0097-0000 Recovery tank lid gasket                                                        | 1   |
| 93-0099-0000 | 10 Litre Recovery tank assembly (Includes the following parts)                               | 1   |
| JJ-00JJ-0000 | 03-7874-0000 Recovery tank inlet cover                                                       | 1   |
|              | 03-7893-0000 Recovery tank inlet cover seal                                                  | 1   |
|              | 93-0071-0000 M5x14 F ZN Screw                                                                | 4   |
|              | 93-0089-0000 Vacuum hose securing pin                                                        | 1   |
|              | 93-0092-0000 10 Litre Recovery tank                                                          | 1   |
|              | 93-0107-0000 Recovery tank handle assembly                                                   | 1   |
|              |                                                                                              |     |
| 93-0186-0000 |                                                                                              | 1   |
|              | 93-0022-0000 Solution tank filter                                                            | 1   |
|              | 93-0076-0000 Plastic elbow coupling 1/4 BSPT                                                 | 1   |
|              | 93-0187-0000 10 Litre Solution tank (Black RAL9005)                                          | 1   |
|              | 93-0112-0000 Hydromist Label                                                                 | 2   |
| 93-0113-0000 | Vacuum motor holder assembly (Includes the following parts)                                  | 1   |
| 20 0110-0000 | 93-0020-0000 Rubber washer D.142x78mm EP.4mm                                                 | 1   |
|              | 93-0030-0000 Vacuum motor holder and gasket                                                  | 1   |
|              |                                                                                              |     |
| 93-0125-0000 | Hydromist 3m hose assembly ( Includes the following parts)                                   | 1   |
|              | 93-0027-0000 3m Vacuum hose assembly                                                         | 1   |
|              | 93-0066-0000 3m Spray hose assembly                                                          | 1   |
|              | 93-0074-0000 Velcro strap 3off                                                               | 1   |