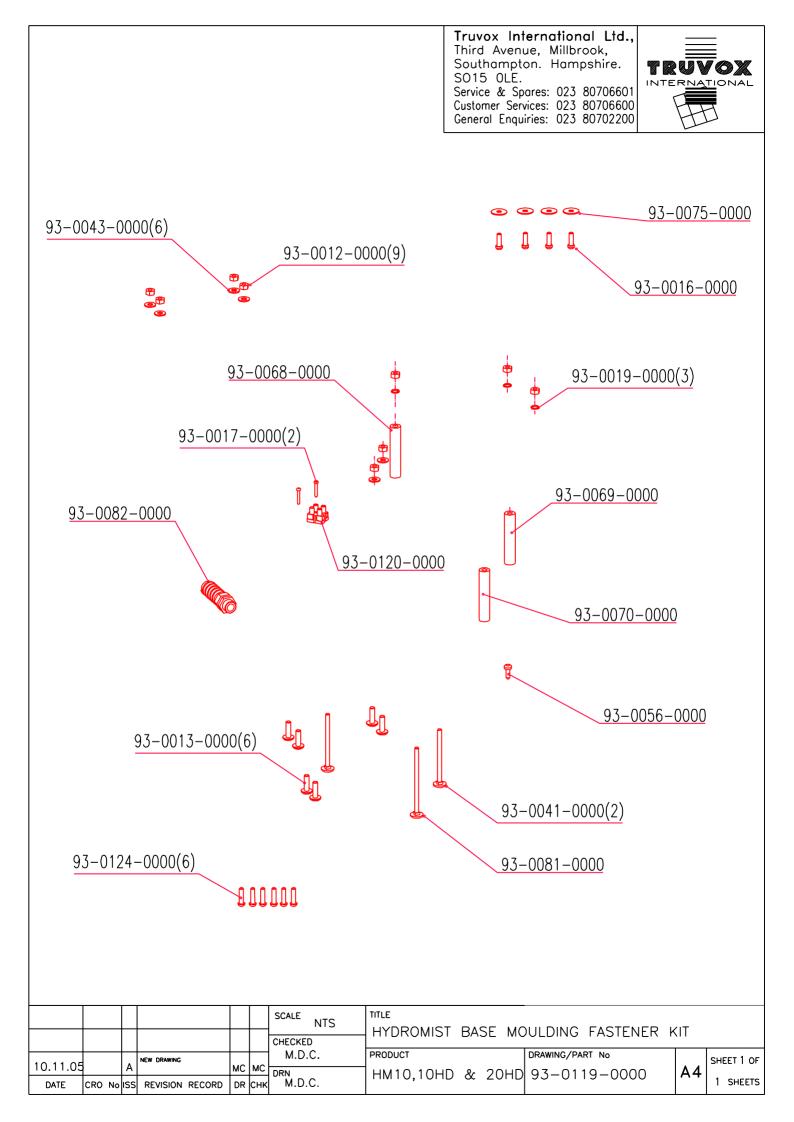

# Hydromist 10 Parts List Model Ref.: HM10 Series B Service Parts List Issue 2 23rd March 2010

| Part No.     | Description                                                                                  | Qty |
|--------------|----------------------------------------------------------------------------------------------|-----|
|              | 93-0001-0000 Label (Vacuum)                                                                  | 1   |
|              | 93-0002-0000 Label (Spray)                                                                   | 1   |
|              | 93-0014-0000 Vacuum motor                                                                    | 1   |
|              | 93-0021-0000 Water feed hose coupling flat washer                                            | 1   |
|              | 93-0025-0000 Bumper strip                                                                    | 1   |
|              | 93-0028-0000 Switch (Pump / Vacuum)                                                          | 2   |
|              | 93-0033-0000 Magnetic pump                                                                   | 1   |
|              | 93-0182-0000 Exhaust moulding (Black RAL9005)                                                | 1   |
|              | 93-0042-0000 Mains lead fitted with UK Plug                                                  | 1   |
|              | 93-0057-0000 Straight water feed connection                                                  | 1   |
|              | 93-0058-0000 Water feed hose coupling                                                        | 1   |
|              | 93-0078-0000 Magnetic pump and pressure switch wiring kit                                    | 1   |
|              | 93-0183-0000 Solution tank cover (Black RAL9005)                                             | 1   |
|              | 93-0184-0000 Base moulding top cover (Black RAL9005)                                         | 1   |
|              | 93-0185-0000 Base moulding bottom cover (Black RAL9005)                                      | 1   |
|              | 93-0105-0000 Airflow inlet pipe                                                              | 1   |
|              | 93-0116-0000 10 Litre castor kit (4off castors)                                              | 1   |
|              | 93-0119-0000 Hydromist Base moulding fastener kit<br>93-0126-0000 Magnetic pump hose kit     | 1   |
|              | 93-0126-0000 Magnetic pump nose kit<br>93-0147-0000 Pressure switch                          | 1   |
|              | 93-0147-0000 Pressure switch<br>93-0148-0000 Magnetic pump to pressure switch connecting kit | 1   |
|              | 93-0149-0000 Magnetic pump to pressure switch connecting kit                                 | 1   |
|              | 93-0149-0000 filwi10 withing Kit                                                             | 1   |
|              | 93-0140-0000 Polyethylene floor tool with stainless steel tube                               | 1   |
|              |                                                                                              | 1   |
| 93-0103-0000 | Recovery tank lid assembly (Includes the following parts)                                    | 1   |
|              | 93-0084-0000 Recovery tank lid filter shaft                                                  | 1   |
|              | 93-0085-0000 Recovery tank lid gauze 5/10E stainless steel                                   | 1   |
|              | 93-0086-0000 Recovery tank lid foam float                                                    | 1   |
|              | 93-0087-0000 Recovery tank lid M5 Nylon nut                                                  | 1   |
|              | 93-0095-0000 Recovery tank lid                                                               | 1   |
|              | 93-0097-0000 Recovery tank lid gasket                                                        | 1   |
| 93-0099-0000 | 10 Litre Recovery tank assembly (Includes the following parts)                               | 1   |
| JJ-00JJ-0000 | 03-7874-0000 Recovery tank inlet cover                                                       | 1   |
|              | 03-7893-0000 Recovery tank inlet cover seal                                                  | 1   |
|              | 93-0071-0000 M5x14 F ZN Screw                                                                | 4   |
|              | 93-0089-0000 Vacuum hose securing pin                                                        | 1   |
|              | 93-0092-0000 10 Litre Recovery tank                                                          | 1   |
|              | 93-0107-0000 Recovery tank handle assembly                                                   | 1   |
|              |                                                                                              |     |
| 93-0186-0000 |                                                                                              | 1   |
|              | 93-0022-0000 Solution tank filter                                                            | 1   |
|              | 93-0076-0000 Plastic elbow coupling 1/4 BSPT                                                 | 1   |
|              | 93-0187-0000 10 Litre Solution tank (Black RAL9005)                                          | 1   |
|              | 93-0112-0000 Hydromist Label                                                                 | 2   |
| 93-0113-0000 | Vacuum motor holder assembly (Includes the following parts)                                  | 1   |
| 20 0110-0000 | 93-0020-0000 Rubber washer D.142x78mm EP.4mm                                                 | 1   |
|              | 93-0030-0000 Vacuum motor holder and gasket                                                  | 1   |
|              |                                                                                              |     |
| 93-0125-0000 | Hydromist 3m hose assembly ( Includes the following parts)                                   | 1   |
|              | 93-0027-0000 3m Vacuum hose assembly                                                         | 1   |
|              | 93-0066-0000 3m Spray hose assembly                                                          | 1   |
|              | 93-0074-0000 Velcro strap 3off                                                               | 1   |

# Hydromist 10HD Parts List Model Ref.: HM10HD Series B Service Parts List Issue 2

23rd March 2010

| Part No.     | Description                                                                                         | Qty |
|--------------|-----------------------------------------------------------------------------------------------------|-----|
|              | 93-0001-0000 Label (Vacuum)                                                                         | 1   |
|              | 93-0002-0000 Label (Spray)                                                                          | 1   |
|              | 93-0007-0000 Suppressor wiring                                                                      | 1   |
|              | 93-0008-0000 Diaphragm Pump 230v 40W                                                                | 1   |
|              | 93-0009-0000 Brown wire connection                                                                  | 1   |
|              | 93-0014-0000 Vacuum motor                                                                           | 1   |
|              | 93-0021-0000 Water feed hose coupling flat washer                                                   | 1   |
|              | 93-0025-0000 Bumper strip                                                                           | 1   |
|              | 93-0028-0000 Switch (Pump / Vacuum)                                                                 | 2   |
|              | 93-0182-0000 Exhaust moulding (Black RAL9005)                                                       | 1   |
|              | 93-0042-0000 Mains lead fitted with UK Plug                                                         | 1   |
|              | 93-0045-0000 Diaphragm pump hose                                                                    | 2   |
|              | 93-0057-0000 Straight water feed connection                                                         | 1   |
|              | 93-0058-0000 Water feed hose coupling                                                               | 1   |
|              | 93-0183-0000 Solution tank cover (Black RAL9005)                                                    | 1   |
|              | 93-0184-0000 Base moulding top cover (Black RAL9005)                                                | 1   |
|              | 93-0185-0000 Base moulding bottom cover (Black RAL9005)                                             | 1   |
|              | 93-0105-0000 Airflow inlet pipe                                                                     | 1   |
|              | 93-0116-0000 10 Litre castor kit (4off castors)                                                     | 1   |
|              | 93-0119-0000 Hydromist Base moulding fastener kit                                                   | 1   |
|              | 93-0127-0000 Diaphragm Pump Motor                                                                   | 1   |
|              | 93-0150-0000 HM10HD and HM20HD Wiring kit                                                           | 1   |
|              |                                                                                                     | 1   |
|              | 93-0141-0000 Metal floor tool with stainless steel tube                                             | 1   |
| 93-0103-0000 | Recovery tank lid assembly (Includes the following parts)                                           | 1   |
|              | 93-0084-0000 Recovery tank lid filter shaft                                                         | 1   |
|              | 93-0085-0000 Recovery tank lid gauze 5/10E stainless steel                                          | 1   |
|              | 93-0086-0000 Recovery tank lid foam float                                                           | 1   |
|              | 93-0087-0000 Recovery tank lid M5 Nylon nut                                                         | 1   |
|              | 93-0095-0000 Recovery tank lid                                                                      | 1   |
|              | 93-0097-0000 Recovery tank lid gasket                                                               | 1   |
| 02 0000 0000 |                                                                                                     |     |
| 93-0099-0000 |                                                                                                     | 1   |
|              | 03-7874-0020 Recovery tank inlet cover                                                              | 1   |
|              | 03-7893-0000 Recovery tank inlet cover seal<br>93-0071-0000 M5x14 F ZN Screw                        | 1   |
|              |                                                                                                     | 4   |
|              | 93-0089-0000 Vacuum hose securing pin                                                               | 1   |
|              | 93-0092-0000 10 Litre Recovery tank<br>93-0107-0000 Recovery tank handle assembly                   | 1   |
|              | 95-0107-0000 Recovery tank nanche assembly                                                          | 1   |
| 93-0186-0000 | 10 Litre Solution tank assembly (Includes the following parts)                                      | 1   |
|              | 93-0022-0000 Solution tank filter                                                                   | 1   |
|              | 93-0076-0000 Plastic elbow coupling 1/4 BSPT                                                        | 1   |
|              | 93-0187-0000 10 Litre Solution tank                                                                 | 1   |
|              | 93-0112-0000 Hydromist Label                                                                        | 2   |
|              |                                                                                                     |     |
| 93-0113-0000 |                                                                                                     | 1   |
|              | 93-0020-0000 Rubber washer D.142x78mm EP.4mm                                                        | 1   |
|              | 93-0030-0000 Vacuum motor holder and gasket                                                         | 1   |
| 03 0125 0000 | Undramiet 2m hase assembly (made up of the following parts)                                         | 1   |
| 93-0125-0000 | Hydromist 3m hose assembly (made up of the following parts)<br>93-0027-0000 3m Vacuum hose assembly | 1   |
|              | •                                                                                                   | 1   |
|              | 93-0066-0000 3m Spray hose assembly<br>93-0074-0000 Velcro strap 3off                               | 1   |
|              | 75-0074-0000 VERIO SUAP 3011                                                                        | 1   |