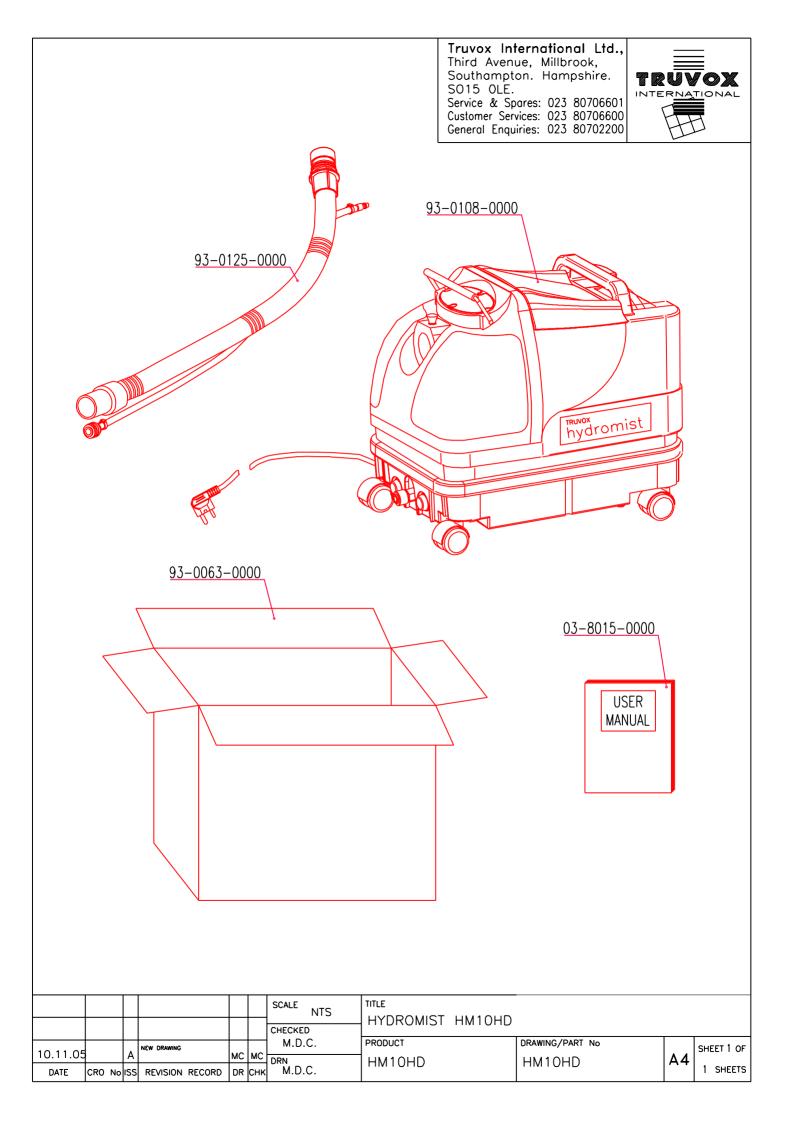

# Hydromist 10HD Parts List Model Ref.: HM10HD Series B Service Parts List Issue 2

23rd March 2010

| Part No.     | Description                                                                                         | Qty |
|--------------|-----------------------------------------------------------------------------------------------------|-----|
|              | 93-0001-0000 Label (Vacuum)                                                                         | 1   |
|              | 93-0002-0000 Label (Spray)                                                                          | 1   |
|              | 93-0007-0000 Suppressor wiring                                                                      | 1   |
|              | 93-0008-0000 Diaphragm Pump 230v 40W                                                                | 1   |
|              | 93-0009-0000 Brown wire connection                                                                  | 1   |
|              | 93-0014-0000 Vacuum motor                                                                           | 1   |
|              | 93-0021-0000 Water feed hose coupling flat washer                                                   | 1   |
|              | 93-0025-0000 Bumper strip                                                                           | 1   |
|              | 93-0028-0000 Switch (Pump / Vacuum)                                                                 | 2   |
|              | 93-0182-0000 Exhaust moulding (Black RAL9005)                                                       | 1   |
|              | 93-0042-0000 Mains lead fitted with UK Plug                                                         | 1   |
|              | 93-0045-0000 Diaphragm pump hose                                                                    | 2   |
|              | 93-0057-0000 Straight water feed connection                                                         | 1   |
|              | 93-0058-0000 Water feed hose coupling                                                               | 1   |
|              | 93-0183-0000 Solution tank cover (Black RAL9005)                                                    | 1   |
|              | 93-0184-0000 Base moulding top cover (Black RAL9005)                                                | 1   |
|              | 93-0185-0000 Base moulding bottom cover (Black RAL9005)                                             | 1   |
|              | 93-0105-0000 Airflow inlet pipe                                                                     | 1   |
|              | 93-0116-0000 10 Litre castor kit (4off castors)                                                     | 1   |
|              | 93-0119-0000 Hydromist Base moulding fastener kit                                                   | 1   |
|              | 93-0127-0000 Diaphragm Pump Motor                                                                   | 1   |
|              | 93-0150-0000 HM10HD and HM20HD Wiring kit                                                           | 1   |
|              |                                                                                                     | 1   |
|              | 93-0141-0000 Metal floor tool with stainless steel tube                                             | 1   |
| 93-0103-0000 | Recovery tank lid assembly (Includes the following parts)                                           | 1   |
|              | 93-0084-0000 Recovery tank lid filter shaft                                                         | 1   |
|              | 93-0085-0000 Recovery tank lid gauze 5/10E stainless steel                                          | 1   |
|              | 93-0086-0000 Recovery tank lid foam float                                                           | 1   |
|              | 93-0087-0000 Recovery tank lid M5 Nylon nut                                                         | 1   |
|              | 93-0095-0000 Recovery tank lid                                                                      | 1   |
|              | 93-0097-0000 Recovery tank lid gasket                                                               | 1   |
| 02 0000 0000 |                                                                                                     |     |
| 93-0099-0000 |                                                                                                     | 1   |
|              | 03-7874-0020 Recovery tank inlet cover                                                              | 1   |
|              | 03-7893-0000 Recovery tank inlet cover seal<br>93-0071-0000 M5x14 F ZN Screw                        | 1   |
|              |                                                                                                     | 4   |
|              | 93-0089-0000 Vacuum hose securing pin                                                               | 1   |
|              | 93-0092-0000 10 Litre Recovery tank<br>93-0107-0000 Recovery tank handle assembly                   | 1   |
|              | 95-0107-0000 Recovery tank nanche assembly                                                          | 1   |
| 93-0186-0000 | 10 Litre Solution tank assembly (Includes the following parts)                                      | 1   |
|              | 93-0022-0000 Solution tank filter                                                                   | 1   |
|              | 93-0076-0000 Plastic elbow coupling 1/4 BSPT                                                        | 1   |
|              | 93-0187-0000 10 Litre Solution tank                                                                 | 1   |
|              | 93-0112-0000 Hydromist Label                                                                        | 2   |
|              |                                                                                                     |     |
| 93-0113-0000 |                                                                                                     | 1   |
|              | 93-0020-0000 Rubber washer D.142x78mm EP.4mm                                                        | 1   |
|              | 93-0030-0000 Vacuum motor holder and gasket                                                         | 1   |
| 03 0125 0000 | Undramiet 2m hase assembly (made up of the following parts)                                         | 1   |
| 93-0125-0000 | Hydromist 3m hose assembly (made up of the following parts)<br>93-0027-0000 3m Vacuum hose assembly | 1   |
|              | •                                                                                                   | 1   |
|              | 93-0066-0000 3m Spray hose assembly<br>93-0074-0000 Velcro strap 3off                               | 1   |
|              | 75-0074-0000 VERIO SUAP 3011                                                                        | 1   |