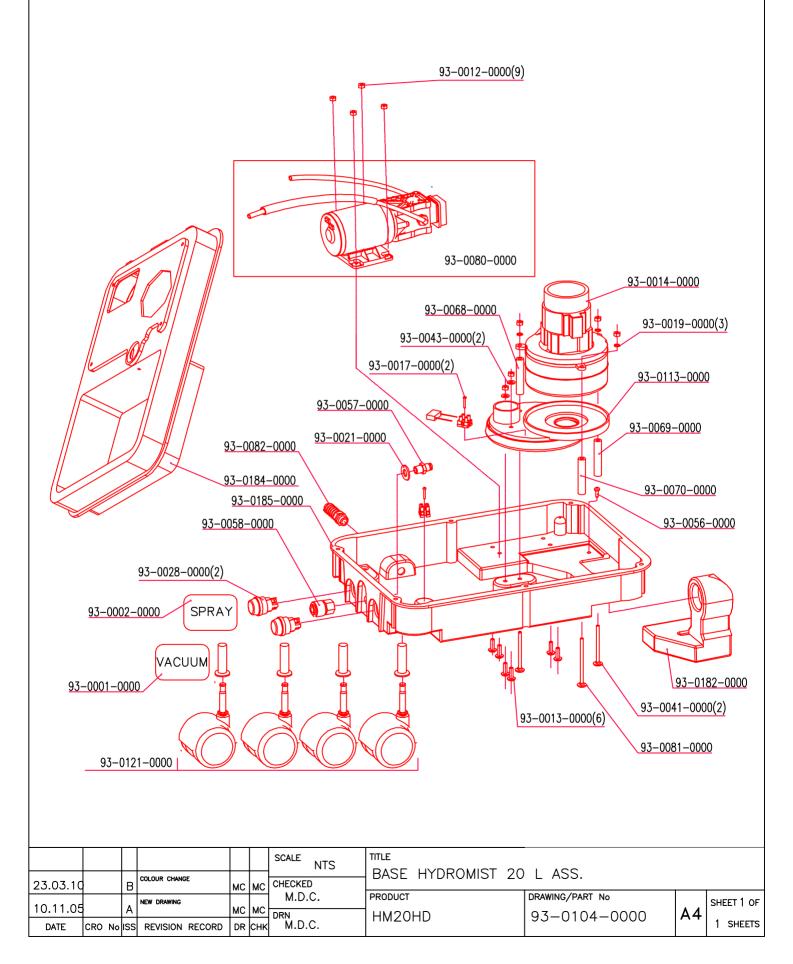

# Hydromist 10 Parts List Model Ref.: HM10 Series B Service Parts List Issue 2 23rd March 2010

| Part No.     | Description                                                                                  | Qty |
|--------------|----------------------------------------------------------------------------------------------|-----|
|              | 93-0001-0000 Label (Vacuum)                                                                  | 1   |
|              | 93-0002-0000 Label (Spray)                                                                   | 1   |
|              | 93-0014-0000 Vacuum motor                                                                    | 1   |
|              | 93-0021-0000 Water feed hose coupling flat washer                                            | 1   |
|              | 93-0025-0000 Bumper strip                                                                    | 1   |
|              | 93-0028-0000 Switch (Pump / Vacuum)                                                          | 2   |
|              | 93-0033-0000 Magnetic pump                                                                   | 1   |
|              | 93-0182-0000 Exhaust moulding (Black RAL9005)                                                | 1   |
|              | 93-0042-0000 Mains lead fitted with UK Plug                                                  | 1   |
|              | 93-0057-0000 Straight water feed connection                                                  | 1   |
|              | 93-0058-0000 Water feed hose coupling                                                        | 1   |
|              | 93-0078-0000 Magnetic pump and pressure switch wiring kit                                    | 1   |
|              | 93-0183-0000 Solution tank cover (Black RAL9005)                                             | 1   |
|              | 93-0184-0000 Base moulding top cover (Black RAL9005)                                         | 1   |
|              | 93-0185-0000 Base moulding bottom cover (Black RAL9005)                                      | 1   |
|              | 93-0105-0000 Airflow inlet pipe                                                              | 1   |
|              | 93-0116-0000 10 Litre castor kit (4off castors)                                              | 1   |
|              | 93-0119-0000 Hydromist Base moulding fastener kit<br>93-0126-0000 Magnetic pump hose kit     | 1   |
|              | 93-0126-0000 Magnetic pump nose kit<br>93-0147-0000 Pressure switch                          | 1   |
|              | 93-0147-0000 Pressure switch<br>93-0148-0000 Magnetic pump to pressure switch connecting kit | 1   |
|              | 93-0149-0000 Magnetic pump to pressure switch connecting kit                                 | 1   |
|              | 93-0149-0000 filwi10 withing Kit                                                             | 1   |
|              | 93-0140-0000 Polyethylene floor tool with stainless steel tube                               | 1   |
|              |                                                                                              | 1   |
| 93-0103-0000 | Recovery tank lid assembly (Includes the following parts)                                    | 1   |
|              | 93-0084-0000 Recovery tank lid filter shaft                                                  | 1   |
|              | 93-0085-0000 Recovery tank lid gauze 5/10E stainless steel                                   | 1   |
|              | 93-0086-0000 Recovery tank lid foam float                                                    | 1   |
|              | 93-0087-0000 Recovery tank lid M5 Nylon nut                                                  | 1   |
|              | 93-0095-0000 Recovery tank lid                                                               | 1   |
|              | 93-0097-0000 Recovery tank lid gasket                                                        | 1   |
| 93-0099-0000 | 10 Litre Recovery tank assembly (Includes the following parts)                               | 1   |
| JJ-00JJ-0000 | 03-7874-0000 Recovery tank inlet cover                                                       | 1   |
|              | 03-7893-0000 Recovery tank inlet cover seal                                                  | 1   |
|              | 93-0071-0000 M5x14 F ZN Screw                                                                | 4   |
|              | 93-0089-0000 Vacuum hose securing pin                                                        | 1   |
|              | 93-0092-0000 10 Litre Recovery tank                                                          | 1   |
|              | 93-0107-0000 Recovery tank handle assembly                                                   | 1   |
|              |                                                                                              |     |
| 93-0186-0000 |                                                                                              | 1   |
|              | 93-0022-0000 Solution tank filter                                                            | 1   |
|              | 93-0076-0000 Plastic elbow coupling 1/4 BSPT                                                 | 1   |
|              | 93-0187-0000 10 Litre Solution tank (Black RAL9005)                                          | 1   |
|              | 93-0112-0000 Hydromist Label                                                                 | 2   |
| 93-0113-0000 | Vacuum motor holder assembly (Includes the following parts)                                  | 1   |
| 20 0110-0000 | 93-0020-0000 Rubber washer D.142x78mm EP.4mm                                                 | 1   |
|              | 93-0030-0000 Vacuum motor holder and gasket                                                  | 1   |
|              |                                                                                              |     |
| 93-0125-0000 | Hydromist 3m hose assembly ( Includes the following parts)                                   | 1   |
|              | 93-0027-0000 3m Vacuum hose assembly                                                         | 1   |
|              | 93-0066-0000 3m Spray hose assembly                                                          | 1   |
|              | 93-0074-0000 Velcro strap 3off                                                               | 1   |

# Hydromist 10HD Parts List Model Ref.: HM10HD Series B Service Parts List Issue 2

23rd March 2010

| Part No.     | Description                                                                                         | Qty |
|--------------|-----------------------------------------------------------------------------------------------------|-----|
|              | 93-0001-0000 Label (Vacuum)                                                                         | 1   |
|              | 93-0002-0000 Label (Spray)                                                                          | 1   |
|              | 93-0007-0000 Suppressor wiring                                                                      | 1   |
|              | 93-0008-0000 Diaphragm Pump 230v 40W                                                                | 1   |
|              | 93-0009-0000 Brown wire connection                                                                  | 1   |
|              | 93-0014-0000 Vacuum motor                                                                           | 1   |
|              | 93-0021-0000 Water feed hose coupling flat washer                                                   | 1   |
|              | 93-0025-0000 Bumper strip                                                                           | 1   |
|              | 93-0028-0000 Switch (Pump / Vacuum)                                                                 | 2   |
|              | 93-0182-0000 Exhaust moulding (Black RAL9005)                                                       | 1   |
|              | 93-0042-0000 Mains lead fitted with UK Plug                                                         | 1   |
|              | 93-0045-0000 Diaphragm pump hose                                                                    | 2   |
|              | 93-0057-0000 Straight water feed connection                                                         | 1   |
|              | 93-0058-0000 Water feed hose coupling                                                               | 1   |
|              | 93-0183-0000 Solution tank cover (Black RAL9005)                                                    | 1   |
|              | 93-0184-0000 Base moulding top cover (Black RAL9005)                                                | 1   |
|              | 93-0185-0000 Base moulding bottom cover (Black RAL9005)                                             | 1   |
|              | 93-0105-0000 Airflow inlet pipe                                                                     | 1   |
|              | 93-0116-0000 10 Litre castor kit (4off castors)                                                     | 1   |
|              | 93-0119-0000 Hydromist Base moulding fastener kit                                                   | 1   |
|              | 93-0127-0000 Diaphragm Pump Motor                                                                   | 1   |
|              | 93-0150-0000 HM10HD and HM20HD Wiring kit                                                           | 1   |
|              |                                                                                                     | 1   |
|              | 93-0141-0000 Metal floor tool with stainless steel tube                                             | 1   |
| 93-0103-0000 | Recovery tank lid assembly (Includes the following parts)                                           | 1   |
|              | 93-0084-0000 Recovery tank lid filter shaft                                                         | 1   |
|              | 93-0085-0000 Recovery tank lid gauze 5/10E stainless steel                                          | 1   |
|              | 93-0086-0000 Recovery tank lid foam float                                                           | 1   |
|              | 93-0087-0000 Recovery tank lid M5 Nylon nut                                                         | 1   |
|              | 93-0095-0000 Recovery tank lid                                                                      | 1   |
|              | 93-0097-0000 Recovery tank lid gasket                                                               | 1   |
| 02 0000 0000 |                                                                                                     |     |
| 93-0099-0000 |                                                                                                     | 1   |
|              | 03-7874-0020 Recovery tank inlet cover                                                              | 1   |
|              | 03-7893-0000 Recovery tank inlet cover seal<br>93-0071-0000 M5x14 F ZN Screw                        | 1   |
|              |                                                                                                     | 4   |
|              | 93-0089-0000 Vacuum hose securing pin                                                               | 1   |
|              | 93-0092-0000 10 Litre Recovery tank<br>93-0107-0000 Recovery tank handle assembly                   | 1   |
|              | 95-0107-0000 Recovery tank nanche assembly                                                          | 1   |
| 93-0186-0000 | 10 Litre Solution tank assembly (Includes the following parts)                                      | 1   |
|              | 93-0022-0000 Solution tank filter                                                                   | 1   |
|              | 93-0076-0000 Plastic elbow coupling 1/4 BSPT                                                        | 1   |
|              | 93-0187-0000 10 Litre Solution tank                                                                 | 1   |
|              | 93-0112-0000 Hydromist Label                                                                        | 2   |
|              |                                                                                                     |     |
| 93-0113-0000 |                                                                                                     | 1   |
|              | 93-0020-0000 Rubber washer D.142x78mm EP.4mm                                                        | 1   |
|              | 93-0030-0000 Vacuum motor holder and gasket                                                         | 1   |
| 03 0125 0000 | Undramiet 2m hase assembly (made up of the following parts)                                         | 1   |
| 93-0125-0000 | Hydromist 3m hose assembly (made up of the following parts)<br>93-0027-0000 3m Vacuum hose assembly | 1   |
|              | •                                                                                                   | 1   |
|              | 93-0066-0000 3m Spray hose assembly<br>93-0074-0000 Velcro strap 3off                               | 1   |
|              | 75-0074-0000 VERIO SUAP 3011                                                                        | 1   |