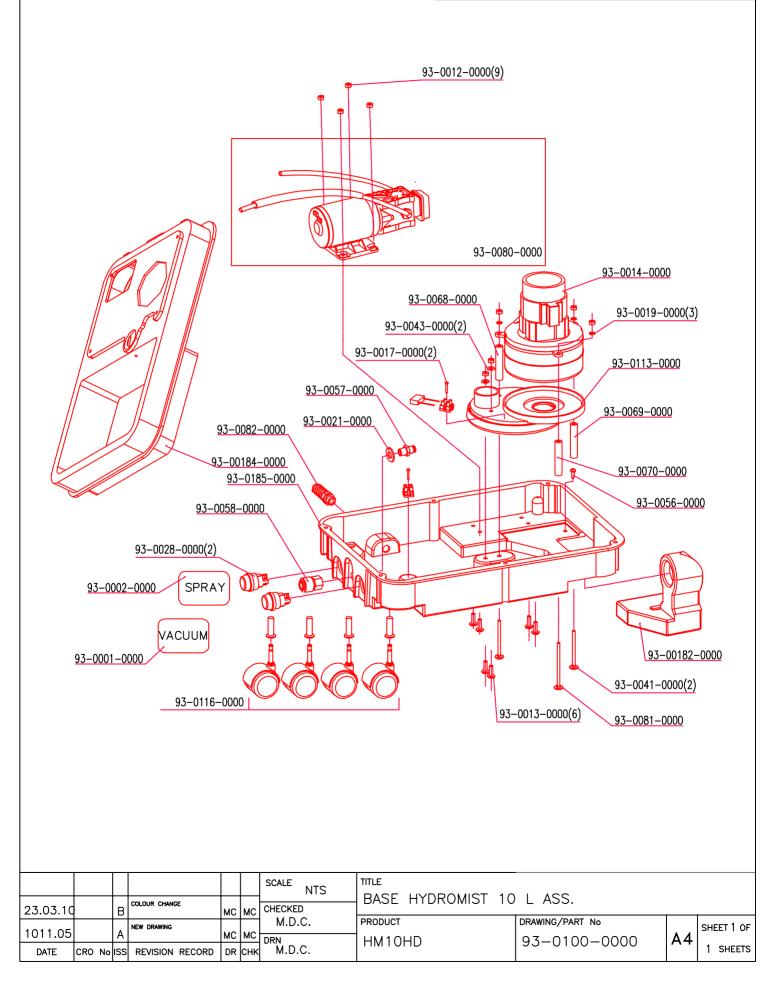

# Hydromist 10 Parts List Model Ref.: HM10 Series B Service Parts List Issue 2 23rd March 2010

| Part No.     | Description                                                                                  | Qty |
|--------------|----------------------------------------------------------------------------------------------|-----|
|              | 93-0001-0000 Label (Vacuum)                                                                  | 1   |
|              | 93-0002-0000 Label (Spray)                                                                   | 1   |
|              | 93-0014-0000 Vacuum motor                                                                    | 1   |
|              | 93-0021-0000 Water feed hose coupling flat washer                                            | 1   |
|              | 93-0025-0000 Bumper strip                                                                    | 1   |
|              | 93-0028-0000 Switch (Pump / Vacuum)                                                          | 2   |
|              | 93-0033-0000 Magnetic pump                                                                   | 1   |
|              | 93-0182-0000 Exhaust moulding (Black RAL9005)                                                | 1   |
|              | 93-0042-0000 Mains lead fitted with UK Plug                                                  | 1   |
|              | 93-0057-0000 Straight water feed connection                                                  | 1   |
|              | 93-0058-0000 Water feed hose coupling                                                        | 1   |
|              | 93-0078-0000 Magnetic pump and pressure switch wiring kit                                    | 1   |
|              | 93-0183-0000 Solution tank cover (Black RAL9005)                                             | 1   |
|              | 93-0184-0000 Base moulding top cover (Black RAL9005)                                         | 1   |
|              | 93-0185-0000 Base moulding bottom cover (Black RAL9005)                                      | 1   |
|              | 93-0105-0000 Airflow inlet pipe                                                              | 1   |
|              | 93-0116-0000 10 Litre castor kit (4off castors)                                              | 1   |
|              | 93-0119-0000 Hydromist Base moulding fastener kit<br>93-0126-0000 Magnetic pump hose kit     | 1   |
|              | 93-0126-0000 Magnetic pump nose kit<br>93-0147-0000 Pressure switch                          | 1   |
|              | 93-0147-0000 Pressure switch<br>93-0148-0000 Magnetic pump to pressure switch connecting kit | 1   |
|              | 93-0149-0000 Magnetic pump to pressure switch connecting kit                                 | 1   |
|              | 93-0149-0000 filwi10 withing Kit                                                             | 1   |
|              | 93-0140-0000 Polyethylene floor tool with stainless steel tube                               | 1   |
|              |                                                                                              | 1   |
| 93-0103-0000 | Recovery tank lid assembly (Includes the following parts)                                    | 1   |
|              | 93-0084-0000 Recovery tank lid filter shaft                                                  | 1   |
|              | 93-0085-0000 Recovery tank lid gauze 5/10E stainless steel                                   | 1   |
|              | 93-0086-0000 Recovery tank lid foam float                                                    | 1   |
|              | 93-0087-0000 Recovery tank lid M5 Nylon nut                                                  | 1   |
|              | 93-0095-0000 Recovery tank lid                                                               | 1   |
|              | 93-0097-0000 Recovery tank lid gasket                                                        | 1   |
| 93-0099-0000 | 10 Litre Recovery tank assembly (Includes the following parts)                               | 1   |
| JJ-00JJ-0000 | 03-7874-0000 Recovery tank inlet cover                                                       | 1   |
|              | 03-7893-0000 Recovery tank inlet cover seal                                                  | 1   |
|              | 93-0071-0000 M5x14 F ZN Screw                                                                | 4   |
|              | 93-0089-0000 Vacuum hose securing pin                                                        | 1   |
|              | 93-0092-0000 10 Litre Recovery tank                                                          | 1   |
|              | 93-0107-0000 Recovery tank handle assembly                                                   | 1   |
|              |                                                                                              |     |
| 93-0186-0000 |                                                                                              | 1   |
|              | 93-0022-0000 Solution tank filter                                                            | 1   |
|              | 93-0076-0000 Plastic elbow coupling 1/4 BSPT                                                 | 1   |
|              | 93-0187-0000 10 Litre Solution tank (Black RAL9005)                                          | 1   |
|              | 93-0112-0000 Hydromist Label                                                                 | 2   |
| 93-0113-0000 | Vacuum motor holder assembly (Includes the following parts)                                  | 1   |
| 20 0110-0000 | 93-0020-0000 Rubber washer D.142x78mm EP.4mm                                                 | 1   |
|              | 93-0030-0000 Vacuum motor holder and gasket                                                  | 1   |
|              |                                                                                              |     |
| 93-0125-0000 | Hydromist 3m hose assembly ( Includes the following parts)                                   | 1   |
|              | 93-0027-0000 3m Vacuum hose assembly                                                         | 1   |
|              | 93-0066-0000 3m Spray hose assembly                                                          | 1   |
|              | 93-0074-0000 Velcro strap 3off                                                               | 1   |