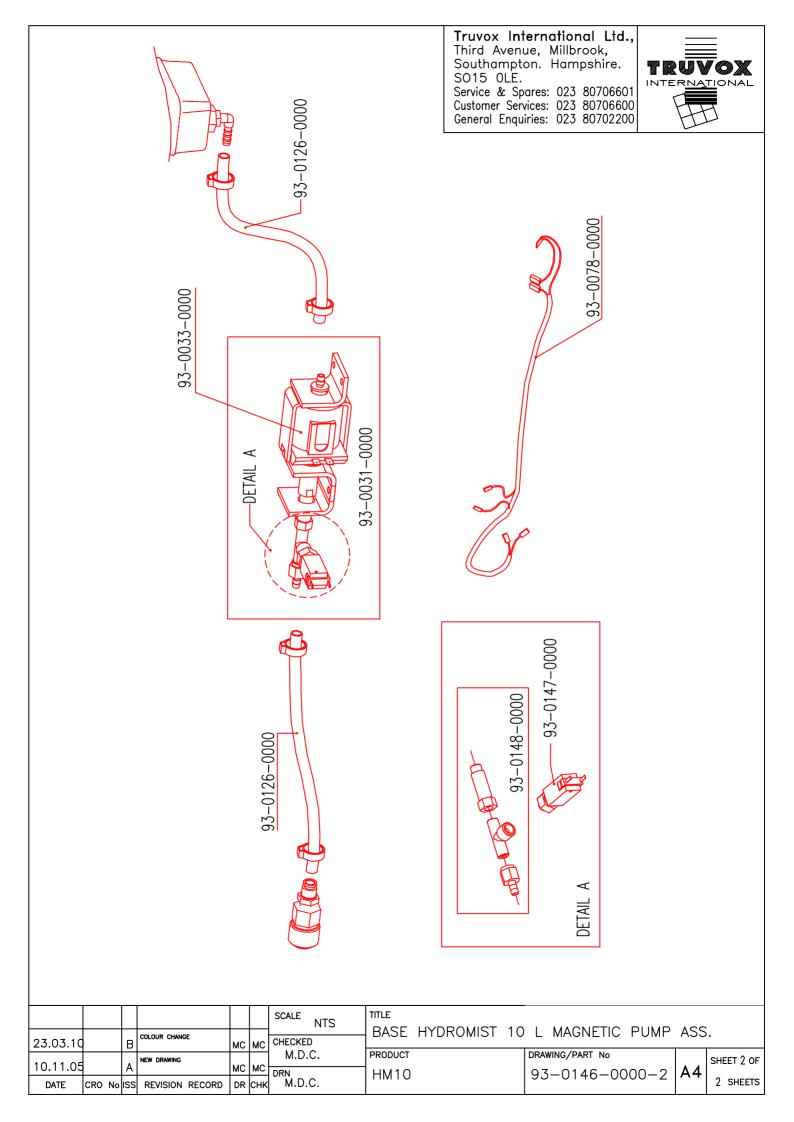

# Hydromist 10 Parts List Model Ref.: HM10 Series B Service Parts List Issue 2 23rd March 2010

| Part No.     | Description                                                                                  | Qty |
|--------------|----------------------------------------------------------------------------------------------|-----|
|              | 93-0001-0000 Label (Vacuum)                                                                  | 1   |
|              | 93-0002-0000 Label (Spray)                                                                   | 1   |
|              | 93-0014-0000 Vacuum motor                                                                    | 1   |
|              | 93-0021-0000 Water feed hose coupling flat washer                                            | 1   |
|              | 93-0025-0000 Bumper strip                                                                    | 1   |
|              | 93-0028-0000 Switch (Pump / Vacuum)                                                          | 2   |
|              | 93-0033-0000 Magnetic pump                                                                   | 1   |
|              | 93-0182-0000 Exhaust moulding (Black RAL9005)                                                | 1   |
|              | 93-0042-0000 Mains lead fitted with UK Plug                                                  | 1   |
|              | 93-0057-0000 Straight water feed connection                                                  | 1   |
|              | 93-0058-0000 Water feed hose coupling                                                        | 1   |
|              | 93-0078-0000 Magnetic pump and pressure switch wiring kit                                    | 1   |
|              | 93-0183-0000 Solution tank cover (Black RAL9005)                                             | 1   |
|              | 93-0184-0000 Base moulding top cover (Black RAL9005)                                         | 1   |
|              | 93-0185-0000 Base moulding bottom cover (Black RAL9005)                                      | 1   |
|              | 93-0105-0000 Airflow inlet pipe                                                              | 1   |
|              | 93-0116-0000 10 Litre castor kit (4off castors)                                              | 1   |
|              | 93-0119-0000 Hydromist Base moulding fastener kit<br>93-0126-0000 Magnetic pump hose kit     | 1   |
|              | 93-0126-0000 Magnetic pump nose kit<br>93-0147-0000 Pressure switch                          | 1   |
|              | 93-0147-0000 Pressure switch<br>93-0148-0000 Magnetic pump to pressure switch connecting kit | 1   |
|              | 93-0149-0000 Magnetic pump to pressure switch connecting kit                                 | 1   |
|              | 93-0149-0000 filwi10 withing Kit                                                             | 1   |
|              | 93-0140-0000 Polyethylene floor tool with stainless steel tube                               | 1   |
|              |                                                                                              | 1   |
| 93-0103-0000 | Recovery tank lid assembly (Includes the following parts)                                    | 1   |
|              | 93-0084-0000 Recovery tank lid filter shaft                                                  | 1   |
|              | 93-0085-0000 Recovery tank lid gauze 5/10E stainless steel                                   | 1   |
|              | 93-0086-0000 Recovery tank lid foam float                                                    | 1   |
|              | 93-0087-0000 Recovery tank lid M5 Nylon nut                                                  | 1   |
|              | 93-0095-0000 Recovery tank lid                                                               | 1   |
|              | 93-0097-0000 Recovery tank lid gasket                                                        | 1   |
| 93-0099-0000 | 10 Litre Recovery tank assembly (Includes the following parts)                               | 1   |
| JJ-00JJ-0000 | 03-7874-0000 Recovery tank inlet cover                                                       | 1   |
|              | 03-7893-0000 Recovery tank inlet cover seal                                                  | 1   |
|              | 93-0071-0000 M5x14 F ZN Screw                                                                | 4   |
|              | 93-0089-0000 Vacuum hose securing pin                                                        | 1   |
|              | 93-0092-0000 10 Litre Recovery tank                                                          | 1   |
|              | 93-0107-0000 Recovery tank handle assembly                                                   | 1   |
|              |                                                                                              |     |
| 93-0186-0000 |                                                                                              | 1   |
|              | 93-0022-0000 Solution tank filter                                                            | 1   |
|              | 93-0076-0000 Plastic elbow coupling 1/4 BSPT                                                 | 1   |
|              | 93-0187-0000 10 Litre Solution tank (Black RAL9005)                                          | 1   |
|              | 93-0112-0000 Hydromist Label                                                                 | 2   |
| 93-0113-0000 | Vacuum motor holder assembly (Includes the following parts)                                  | 1   |
| 20 0110-0000 | 93-0020-0000 Rubber washer D.142x78mm EP.4mm                                                 | 1   |
|              | 93-0030-0000 Vacuum motor holder and gasket                                                  | 1   |
|              |                                                                                              |     |
| 93-0125-0000 | Hydromist 3m hose assembly ( Includes the following parts)                                   | 1   |
|              | 93-0027-0000 3m Vacuum hose assembly                                                         | 1   |
|              | 93-0066-0000 3m Spray hose assembly                                                          | 1   |
|              | 93-0074-0000 Velcro strap 3off                                                               | 1   |