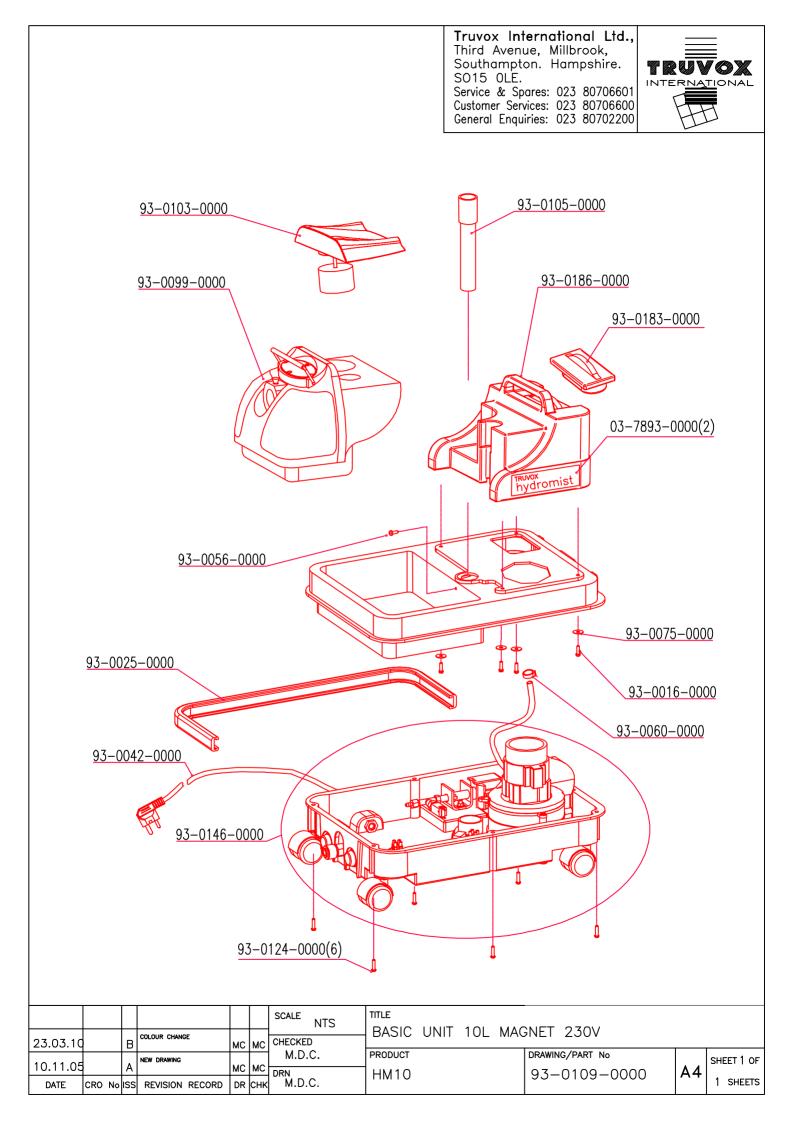

# Hydromist 10 Parts List Model Ref.: HM10 Series B Service Parts List Issue 2 23rd March 2010

| Part No.     | Description                                                                                  | Qty |
|--------------|----------------------------------------------------------------------------------------------|-----|
|              | 93-0001-0000 Label (Vacuum)                                                                  | 1   |
|              | 93-0002-0000 Label (Spray)                                                                   | 1   |
|              | 93-0014-0000 Vacuum motor                                                                    | 1   |
|              | 93-0021-0000 Water feed hose coupling flat washer                                            | 1   |
|              | 93-0025-0000 Bumper strip                                                                    | 1   |
|              | 93-0028-0000 Switch (Pump / Vacuum)                                                          | 2   |
|              | 93-0033-0000 Magnetic pump                                                                   | 1   |
|              | 93-0182-0000 Exhaust moulding (Black RAL9005)                                                | 1   |
|              | 93-0042-0000 Mains lead fitted with UK Plug                                                  | 1   |
|              | 93-0057-0000 Straight water feed connection                                                  | 1   |
|              | 93-0058-0000 Water feed hose coupling                                                        | 1   |
|              | 93-0078-0000 Magnetic pump and pressure switch wiring kit                                    | 1   |
|              | 93-0183-0000 Solution tank cover (Black RAL9005)                                             | 1   |
|              | 93-0184-0000 Base moulding top cover (Black RAL9005)                                         | 1   |
|              | 93-0185-0000 Base moulding bottom cover (Black RAL9005)                                      | 1   |
|              | 93-0105-0000 Airflow inlet pipe                                                              | 1   |
|              | 93-0116-0000 10 Litre castor kit (4off castors)                                              | 1   |
|              | 93-0119-0000 Hydromist Base moulding fastener kit<br>93-0126-0000 Magnetic pump hose kit     | 1   |
|              | 93-0126-0000 Magnetic pump nose kit<br>93-0147-0000 Pressure switch                          | 1   |
|              | 93-0147-0000 Pressure switch<br>93-0148-0000 Magnetic pump to pressure switch connecting kit | 1   |
|              | 93-0149-0000 Magnetic pump to pressure switch connecting kit                                 | 1   |
|              | 93-0149-0000 filwi10 withing Kit                                                             | 1   |
|              | 93-0140-0000 Polyethylene floor tool with stainless steel tube                               | 1   |
|              |                                                                                              | 1   |
| 93-0103-0000 | Recovery tank lid assembly (Includes the following parts)                                    | 1   |
|              | 93-0084-0000 Recovery tank lid filter shaft                                                  | 1   |
|              | 93-0085-0000 Recovery tank lid gauze 5/10E stainless steel                                   | 1   |
|              | 93-0086-0000 Recovery tank lid foam float                                                    | 1   |
|              | 93-0087-0000 Recovery tank lid M5 Nylon nut                                                  | 1   |
|              | 93-0095-0000 Recovery tank lid                                                               | 1   |
|              | 93-0097-0000 Recovery tank lid gasket                                                        | 1   |
| 93-0099-0000 | 10 Litre Recovery tank assembly (Includes the following parts)                               | 1   |
| JJ-00JJ-0000 | 03-7874-0000 Recovery tank inlet cover                                                       | 1   |
|              | 03-7893-0000 Recovery tank inlet cover seal                                                  | 1   |
|              | 93-0071-0000 M5x14 F ZN Screw                                                                | 4   |
|              | 93-0089-0000 Vacuum hose securing pin                                                        | 1   |
|              | 93-0092-0000 10 Litre Recovery tank                                                          | 1   |
|              | 93-0107-0000 Recovery tank handle assembly                                                   | 1   |
|              |                                                                                              |     |
| 93-0186-0000 |                                                                                              | 1   |
|              | 93-0022-0000 Solution tank filter                                                            | 1   |
|              | 93-0076-0000 Plastic elbow coupling 1/4 BSPT                                                 | 1   |
|              | 93-0187-0000 10 Litre Solution tank (Black RAL9005)                                          | 1   |
|              | 93-0112-0000 Hydromist Label                                                                 | 2   |
| 93-0113-0000 | Vacuum motor holder assembly (Includes the following parts)                                  | 1   |
| 20 0110-0000 | 93-0020-0000 Rubber washer D.142x78mm EP.4mm                                                 | 1   |
|              | 93-0030-0000 Vacuum motor holder and gasket                                                  | 1   |
|              |                                                                                              |     |
| 93-0125-0000 | Hydromist 3m hose assembly ( Includes the following parts)                                   | 1   |
|              | 93-0027-0000 3m Vacuum hose assembly                                                         | 1   |
|              | 93-0066-0000 3m Spray hose assembly                                                          | 1   |
|              | 93-0074-0000 Velcro strap 3off                                                               | 1   |