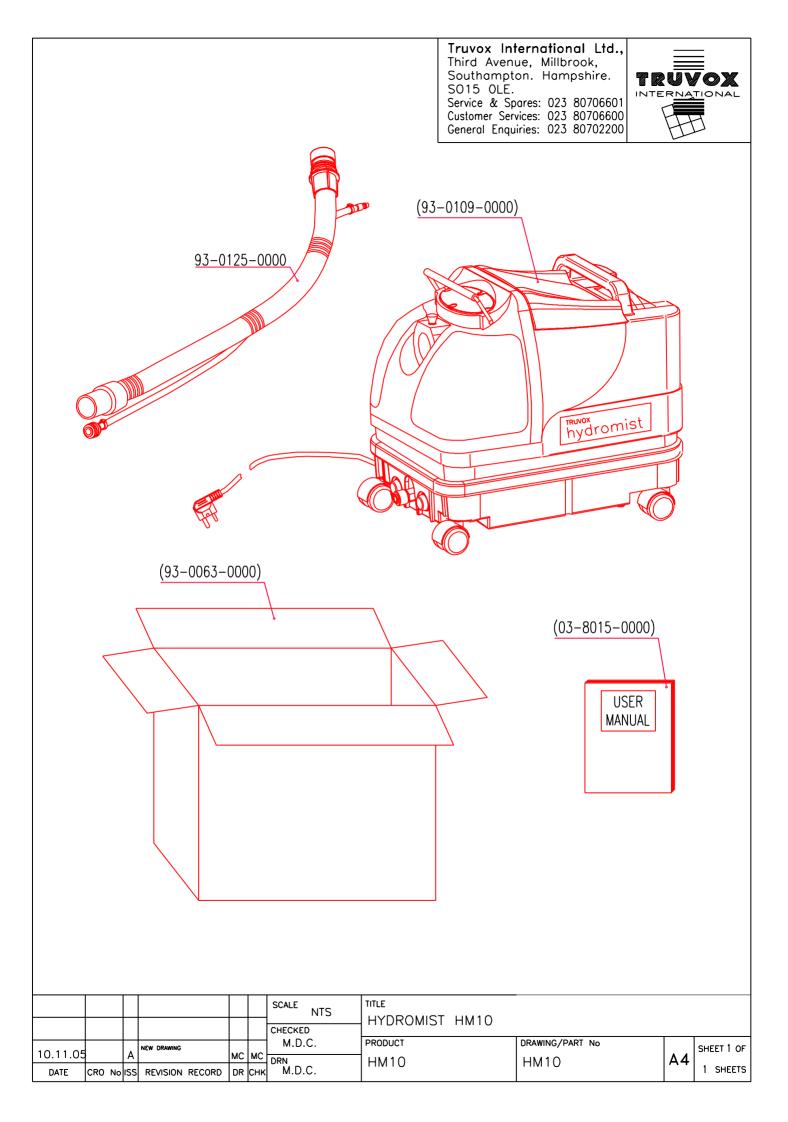

### **10** Accessories and Cleaning Chemicals

| Accessory                                                                 | Part no.     | Usage                                                            |
|---------------------------------------------------------------------------|--------------|------------------------------------------------------------------|
| 3 metre hose assembly (vac hose, solution hose and all connectors)        | 93-0125-0000 | As supplied with HM10, HM10HD and HM20HD                         |
| Standard floor tool<br>3 part stainless tubes, polyethylene<br>floor tool | 93-0140-0000 | As supplied with Hydromist 10                                    |
| Heavy Duty Floor tool<br>One piece stainless tube, metal floor<br>tool    | 93-0142-0000 | Optional tool for upholstery cleaning.                           |
| Standard Upholstery Tool -<br>polyethylene                                | 93-0142-0000 | Optional tool for upholstery cleaning                            |
| Heavy Duty Upholstery tool - metal                                        | 93-0143-0000 | Optional tool for upholstery cleaning                            |
| Hose bag                                                                  | 02-3588-0000 | Bag for convenient and tidy storage of hose and upholstery tool. |

# Hydromist 10 Parts List Model Ref.: HM10 Series B Service Parts List Issue 2 23rd March 2010

| Part No.     | Description                                                                                  | Qty |
|--------------|----------------------------------------------------------------------------------------------|-----|
|              | 93-0001-0000 Label (Vacuum)                                                                  | 1   |
|              | 93-0002-0000 Label (Spray)                                                                   | 1   |
|              | 93-0014-0000 Vacuum motor                                                                    | 1   |
|              | 93-0021-0000 Water feed hose coupling flat washer                                            | 1   |
|              | 93-0025-0000 Bumper strip                                                                    | 1   |
|              | 93-0028-0000 Switch (Pump / Vacuum)                                                          | 2   |
|              | 93-0033-0000 Magnetic pump                                                                   | 1   |
|              | 93-0182-0000 Exhaust moulding (Black RAL9005)                                                | 1   |
|              | 93-0042-0000 Mains lead fitted with UK Plug                                                  | 1   |
|              | 93-0057-0000 Straight water feed connection                                                  | 1   |
|              | 93-0058-0000 Water feed hose coupling                                                        | 1   |
|              | 93-0078-0000 Magnetic pump and pressure switch wiring kit                                    | 1   |
|              | 93-0183-0000 Solution tank cover (Black RAL9005)                                             | 1   |
|              | 93-0184-0000 Base moulding top cover (Black RAL9005)                                         | 1   |
|              | 93-0185-0000 Base moulding bottom cover (Black RAL9005)                                      | 1   |
|              | 93-0105-0000 Airflow inlet pipe                                                              | 1   |
|              | 93-0116-0000 10 Litre castor kit (4off castors)                                              | 1   |
|              | 93-0119-0000 Hydromist Base moulding fastener kit<br>93-0126-0000 Magnetic pump hose kit     | 1   |
|              | 93-0126-0000 Magnetic pump nose kit<br>93-0147-0000 Pressure switch                          | 1   |
|              | 93-0147-0000 Pressure switch<br>93-0148-0000 Magnetic pump to pressure switch connecting kit | 1   |
|              | 93-0149-0000 Magnetic pump to pressure switch connecting kit                                 | 1   |
|              | 93-0149-0000 filwi10 withing Kit                                                             | 1   |
|              | 93-0140-0000 Polyethylene floor tool with stainless steel tube                               | 1   |
|              |                                                                                              | 1   |
| 93-0103-0000 | Recovery tank lid assembly (Includes the following parts)                                    | 1   |
|              | 93-0084-0000 Recovery tank lid filter shaft                                                  | 1   |
|              | 93-0085-0000 Recovery tank lid gauze 5/10E stainless steel                                   | 1   |
|              | 93-0086-0000 Recovery tank lid foam float                                                    | 1   |
|              | 93-0087-0000 Recovery tank lid M5 Nylon nut                                                  | 1   |
|              | 93-0095-0000 Recovery tank lid                                                               | 1   |
|              | 93-0097-0000 Recovery tank lid gasket                                                        | 1   |
| 93-0099-0000 | 10 Litre Recovery tank assembly (Includes the following parts)                               | 1   |
| JJ-00JJ-0000 | 03-7874-0000 Recovery tank inlet cover                                                       | 1   |
|              | 03-7893-0000 Recovery tank inlet cover seal                                                  | 1   |
|              | 93-0071-0000 M5x14 F ZN Screw                                                                | 4   |
|              | 93-0089-0000 Vacuum hose securing pin                                                        | 1   |
|              | 93-0092-0000 10 Litre Recovery tank                                                          | 1   |
|              | 93-0107-0000 Recovery tank handle assembly                                                   | 1   |
|              |                                                                                              |     |
| 93-0186-0000 |                                                                                              | 1   |
|              | 93-0022-0000 Solution tank filter                                                            | 1   |
|              | 93-0076-0000 Plastic elbow coupling 1/4 BSPT                                                 | 1   |
|              | 93-0187-0000 10 Litre Solution tank (Black RAL9005)                                          | 1   |
|              | 93-0112-0000 Hydromist Label                                                                 | 2   |
| 93-0113-0000 | Vacuum motor holder assembly (Includes the following parts)                                  | 1   |
| 20 0110-0000 | 93-0020-0000 Rubber washer D.142x78mm EP.4mm                                                 | 1   |
|              | 93-0030-0000 Vacuum motor holder and gasket                                                  | 1   |
|              |                                                                                              |     |
| 93-0125-0000 | Hydromist 3m hose assembly ( Includes the following parts)                                   | 1   |
|              | 93-0027-0000 3m Vacuum hose assembly                                                         | 1   |
|              | 93-0066-0000 3m Spray hose assembly                                                          | 1   |
|              | 93-0074-0000 Velcro strap 3off                                                               | 1   |