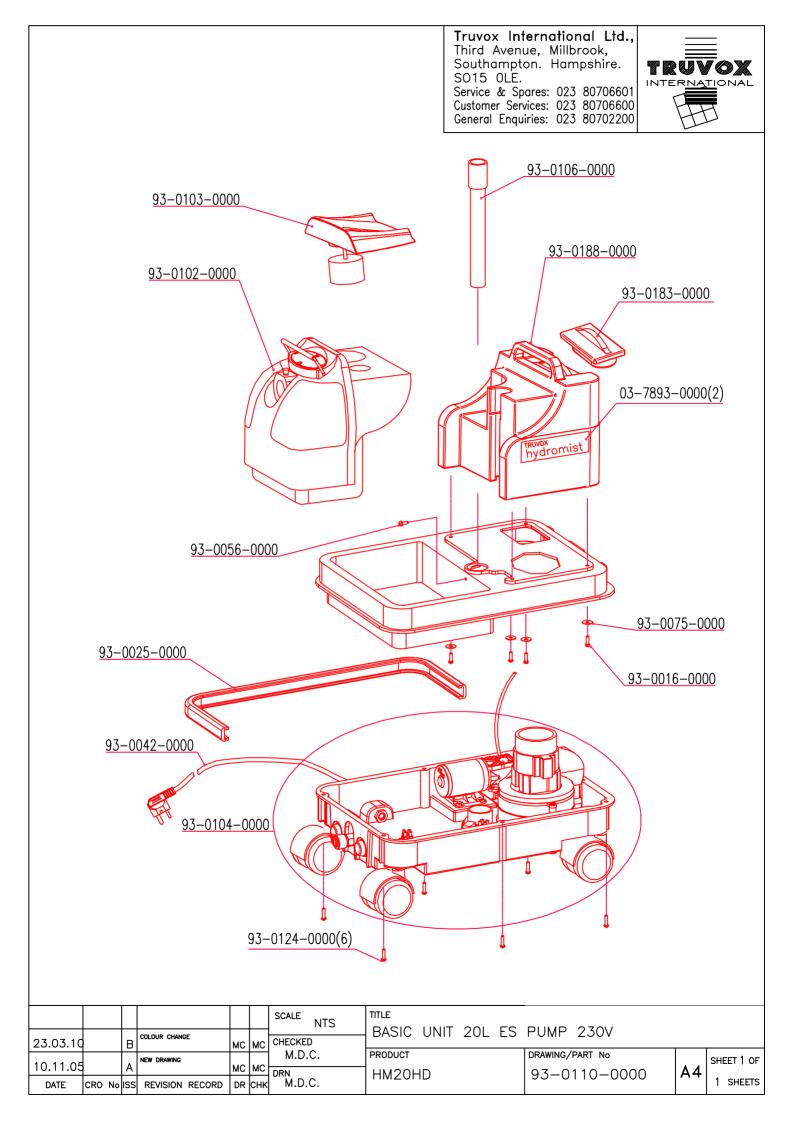

# Hydromist 10 Parts List Model Ref.: HM10 Series B Service Parts List Issue 2 23rd March 2010

| Part No.     | Description                                                                                  | Qty |
|--------------|----------------------------------------------------------------------------------------------|-----|
|              | 93-0001-0000 Label (Vacuum)                                                                  | 1   |
|              | 93-0002-0000 Label (Spray)                                                                   | 1   |
|              | 93-0014-0000 Vacuum motor                                                                    | 1   |
|              | 93-0021-0000 Water feed hose coupling flat washer                                            | 1   |
|              | 93-0025-0000 Bumper strip                                                                    | 1   |
|              | 93-0028-0000 Switch (Pump / Vacuum)                                                          | 2   |
|              | 93-0033-0000 Magnetic pump                                                                   | 1   |
|              | 93-0182-0000 Exhaust moulding (Black RAL9005)                                                | 1   |
|              | 93-0042-0000 Mains lead fitted with UK Plug                                                  | 1   |
|              | 93-0057-0000 Straight water feed connection                                                  | 1   |
|              | 93-0058-0000 Water feed hose coupling                                                        | 1   |
|              | 93-0078-0000 Magnetic pump and pressure switch wiring kit                                    | 1   |
|              | 93-0183-0000 Solution tank cover (Black RAL9005)                                             | 1   |
|              | 93-0184-0000 Base moulding top cover (Black RAL9005)                                         | 1   |
|              | 93-0185-0000 Base moulding bottom cover (Black RAL9005)                                      | 1   |
|              | 93-0105-0000 Airflow inlet pipe                                                              | 1   |
|              | 93-0116-0000 10 Litre castor kit (4off castors)                                              | 1   |
|              | 93-0119-0000 Hydromist Base moulding fastener kit<br>93-0126-0000 Magnetic pump hose kit     | 1   |
|              | 93-0126-0000 Magnetic pump nose kit<br>93-0147-0000 Pressure switch                          | 1   |
|              | 93-0147-0000 Pressure switch<br>93-0148-0000 Magnetic pump to pressure switch connecting kit | 1   |
|              | 93-0149-0000 Magnetic pump to pressure switch connecting kit                                 | 1   |
|              | 93-0149-0000 filwi10 withing Kit                                                             | 1   |
|              | 93-0140-0000 Polyethylene floor tool with stainless steel tube                               | 1   |
|              |                                                                                              | 1   |
| 93-0103-0000 | Recovery tank lid assembly (Includes the following parts)                                    | 1   |
|              | 93-0084-0000 Recovery tank lid filter shaft                                                  | 1   |
|              | 93-0085-0000 Recovery tank lid gauze 5/10E stainless steel                                   | 1   |
|              | 93-0086-0000 Recovery tank lid foam float                                                    | 1   |
|              | 93-0087-0000 Recovery tank lid M5 Nylon nut                                                  | 1   |
|              | 93-0095-0000 Recovery tank lid                                                               | 1   |
|              | 93-0097-0000 Recovery tank lid gasket                                                        | 1   |
| 93-0099-0000 | 10 Litre Recovery tank assembly (Includes the following parts)                               | 1   |
| JJ-00JJ-0000 | 03-7874-0000 Recovery tank inlet cover                                                       | 1   |
|              | 03-7893-0000 Recovery tank inlet cover seal                                                  | 1   |
|              | 93-0071-0000 M5x14 F ZN Screw                                                                | 4   |
|              | 93-0089-0000 Vacuum hose securing pin                                                        | 1   |
|              | 93-0092-0000 10 Litre Recovery tank                                                          | 1   |
|              | 93-0107-0000 Recovery tank handle assembly                                                   | 1   |
|              |                                                                                              |     |
| 93-0186-0000 |                                                                                              | 1   |
|              | 93-0022-0000 Solution tank filter                                                            | 1   |
|              | 93-0076-0000 Plastic elbow coupling 1/4 BSPT                                                 | 1   |
|              | 93-0187-0000 10 Litre Solution tank (Black RAL9005)                                          | 1   |
|              | 93-0112-0000 Hydromist Label                                                                 | 2   |
| 93-0113-0000 | Vacuum motor holder assembly (Includes the following parts)                                  | 1   |
| 20 0110-0000 | 93-0020-0000 Rubber washer D.142x78mm EP.4mm                                                 | 1   |
|              | 93-0030-0000 Vacuum motor holder and gasket                                                  | 1   |
|              |                                                                                              |     |
| 93-0125-0000 | Hydromist 3m hose assembly ( Includes the following parts)                                   | 1   |
|              | 93-0027-0000 3m Vacuum hose assembly                                                         | 1   |
|              | 93-0066-0000 3m Spray hose assembly                                                          | 1   |
|              | 93-0074-0000 Velcro strap 3off                                                               | 1   |

# Hydromist 10HD Parts List Model Ref.: HM10HD Series B Service Parts List Issue 2

23rd March 2010

| Part No.     | Description                                                                                         | Qty |
|--------------|-----------------------------------------------------------------------------------------------------|-----|
|              | 93-0001-0000 Label (Vacuum)                                                                         | 1   |
|              | 93-0002-0000 Label (Spray)                                                                          | 1   |
|              | 93-0007-0000 Suppressor wiring                                                                      | 1   |
|              | 93-0008-0000 Diaphragm Pump 230v 40W                                                                | 1   |
|              | 93-0009-0000 Brown wire connection                                                                  | 1   |
|              | 93-0014-0000 Vacuum motor                                                                           | 1   |
|              | 93-0021-0000 Water feed hose coupling flat washer                                                   | 1   |
|              | 93-0025-0000 Bumper strip                                                                           | 1   |
|              | 93-0028-0000 Switch (Pump / Vacuum)                                                                 | 2   |
|              | 93-0182-0000 Exhaust moulding (Black RAL9005)                                                       | 1   |
|              | 93-0042-0000 Mains lead fitted with UK Plug                                                         | 1   |
|              | 93-0045-0000 Diaphragm pump hose                                                                    | 2   |
|              | 93-0057-0000 Straight water feed connection                                                         | 1   |
|              | 93-0058-0000 Water feed hose coupling                                                               | 1   |
|              | 93-0183-0000 Solution tank cover (Black RAL9005)                                                    | 1   |
|              | 93-0184-0000 Base moulding top cover (Black RAL9005)                                                | 1   |
|              | 93-0185-0000 Base moulding bottom cover (Black RAL9005)                                             | 1   |
|              | 93-0105-0000 Airflow inlet pipe                                                                     | 1   |
|              | 93-0116-0000 10 Litre castor kit (4off castors)                                                     | 1   |
|              | 93-0119-0000 Hydromist Base moulding fastener kit                                                   | 1   |
|              | 93-0127-0000 Diaphragm Pump Motor                                                                   | 1   |
|              | 93-0150-0000 HM10HD and HM20HD Wiring kit                                                           | 1   |
|              |                                                                                                     | 1   |
|              | 93-0141-0000 Metal floor tool with stainless steel tube                                             | 1   |
| 93-0103-0000 | Recovery tank lid assembly (Includes the following parts)                                           | 1   |
|              | 93-0084-0000 Recovery tank lid filter shaft                                                         | 1   |
|              | 93-0085-0000 Recovery tank lid gauze 5/10E stainless steel                                          | 1   |
|              | 93-0086-0000 Recovery tank lid foam float                                                           | 1   |
|              | 93-0087-0000 Recovery tank lid M5 Nylon nut                                                         | 1   |
|              | 93-0095-0000 Recovery tank lid                                                                      | 1   |
|              | 93-0097-0000 Recovery tank lid gasket                                                               | 1   |
| 02 0000 0000 |                                                                                                     |     |
| 93-0099-0000 |                                                                                                     | 1   |
|              | 03-7874-0020 Recovery tank inlet cover                                                              | 1   |
|              | 03-7893-0000 Recovery tank inlet cover seal<br>93-0071-0000 M5x14 F ZN Screw                        | 1   |
|              |                                                                                                     | 4   |
|              | 93-0089-0000 Vacuum hose securing pin                                                               | 1   |
|              | 93-0092-0000 10 Litre Recovery tank<br>93-0107-0000 Recovery tank handle assembly                   | 1   |
|              | 95-0107-0000 Recovery tank nanche assembly                                                          | 1   |
| 93-0186-0000 | 10 Litre Solution tank assembly (Includes the following parts)                                      | 1   |
|              | 93-0022-0000 Solution tank filter                                                                   | 1   |
|              | 93-0076-0000 Plastic elbow coupling 1/4 BSPT                                                        | 1   |
|              | 93-0187-0000 10 Litre Solution tank                                                                 | 1   |
|              | 93-0112-0000 Hydromist Label                                                                        | 2   |
|              |                                                                                                     |     |
| 93-0113-0000 |                                                                                                     | 1   |
|              | 93-0020-0000 Rubber washer D.142x78mm EP.4mm                                                        | 1   |
|              | 93-0030-0000 Vacuum motor holder and gasket                                                         | 1   |
| 03 0125 0000 | Undramiet 2m hase assembly (made up of the following parts)                                         | 1   |
| 93-0125-0000 | Hydromist 3m hose assembly (made up of the following parts)<br>93-0027-0000 3m Vacuum hose assembly | 1   |
|              | •                                                                                                   | 1   |
|              | 93-0066-0000 3m Spray hose assembly<br>93-0074-0000 Velcro strap 3off                               | 1   |
|              | 75-0074-0000 VERIO SUAP 3011                                                                        | 1   |