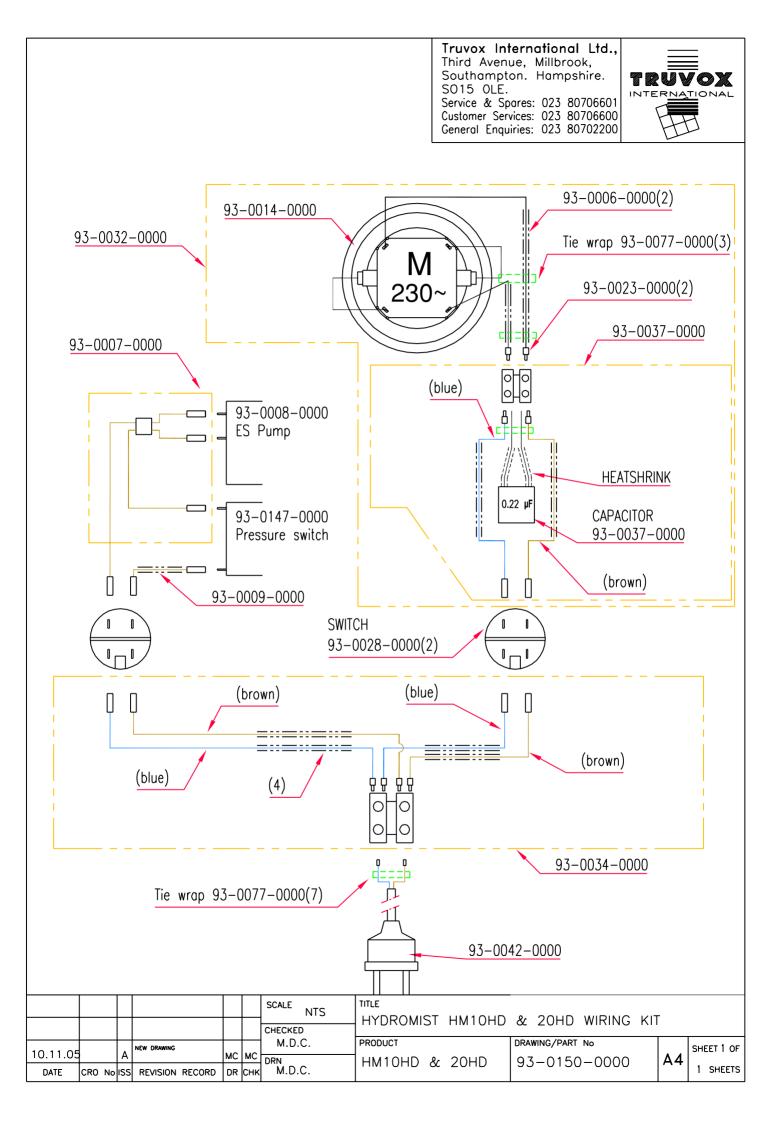

# Hydromist 10HD Parts List Model Ref.: HM10HD Series B Service Parts List Issue 2

23rd March 2010

| Part No.     | Description                                                                                         | Qty |
|--------------|-----------------------------------------------------------------------------------------------------|-----|
|              | 93-0001-0000 Label (Vacuum)                                                                         | 1   |
|              | 93-0002-0000 Label (Spray)                                                                          | 1   |
|              | 93-0007-0000 Suppressor wiring                                                                      | 1   |
|              | 93-0008-0000 Diaphragm Pump 230v 40W                                                                | 1   |
|              | 93-0009-0000 Brown wire connection                                                                  | 1   |
|              | 93-0014-0000 Vacuum motor                                                                           | 1   |
|              | 93-0021-0000 Water feed hose coupling flat washer                                                   | 1   |
|              | 93-0025-0000 Bumper strip                                                                           | 1   |
|              | 93-0028-0000 Switch (Pump / Vacuum)                                                                 | 2   |
|              | 93-0182-0000 Exhaust moulding (Black RAL9005)                                                       | 1   |
|              | 93-0042-0000 Mains lead fitted with UK Plug                                                         | 1   |
|              | 93-0045-0000 Diaphragm pump hose                                                                    | 2   |
|              | 93-0057-0000 Straight water feed connection                                                         | 1   |
|              | 93-0058-0000 Water feed hose coupling                                                               | 1   |
|              | 93-0183-0000 Solution tank cover (Black RAL9005)                                                    | 1   |
|              | 93-0184-0000 Base moulding top cover (Black RAL9005)                                                | 1   |
|              | 93-0185-0000 Base moulding bottom cover (Black RAL9005)                                             | 1   |
|              | 93-0105-0000 Airflow inlet pipe                                                                     | 1   |
|              | 93-0116-0000 10 Litre castor kit (4off castors)                                                     | 1   |
|              | 93-0119-0000 Hydromist Base moulding fastener kit                                                   | 1   |
|              | 93-0127-0000 Diaphragm Pump Motor                                                                   | 1   |
|              | 93-0150-0000 HM10HD and HM20HD Wiring kit                                                           | 1   |
|              |                                                                                                     | 1   |
|              | 93-0141-0000 Metal floor tool with stainless steel tube                                             | 1   |
| 93-0103-0000 | Recovery tank lid assembly (Includes the following parts)                                           | 1   |
|              | 93-0084-0000 Recovery tank lid filter shaft                                                         | 1   |
|              | 93-0085-0000 Recovery tank lid gauze 5/10E stainless steel                                          | 1   |
|              | 93-0086-0000 Recovery tank lid foam float                                                           | 1   |
|              | 93-0087-0000 Recovery tank lid M5 Nylon nut                                                         | 1   |
|              | 93-0095-0000 Recovery tank lid                                                                      | 1   |
|              | 93-0097-0000 Recovery tank lid gasket                                                               | 1   |
| 02 0000 0000 |                                                                                                     |     |
| 93-0099-0000 |                                                                                                     | 1   |
|              | 03-7874-0020 Recovery tank inlet cover                                                              | 1   |
|              | 03-7893-0000 Recovery tank inlet cover seal<br>93-0071-0000 M5x14 F ZN Screw                        | 1   |
|              |                                                                                                     | 4   |
|              | 93-0089-0000 Vacuum hose securing pin                                                               | 1   |
|              | 93-0092-0000 10 Litre Recovery tank<br>93-0107-0000 Recovery tank handle assembly                   | 1   |
|              | 95-0107-0000 Recovery tank nanche assembly                                                          | 1   |
| 93-0186-0000 | 10 Litre Solution tank assembly (Includes the following parts)                                      | 1   |
|              | 93-0022-0000 Solution tank filter                                                                   | 1   |
|              | 93-0076-0000 Plastic elbow coupling 1/4 BSPT                                                        | 1   |
|              | 93-0187-0000 10 Litre Solution tank                                                                 | 1   |
|              | 93-0112-0000 Hydromist Label                                                                        | 2   |
|              |                                                                                                     |     |
| 93-0113-0000 |                                                                                                     | 1   |
|              | 93-0020-0000 Rubber washer D.142x78mm EP.4mm                                                        | 1   |
|              | 93-0030-0000 Vacuum motor holder and gasket                                                         | 1   |
| 03 0125 0000 | Undramiet 2m hase assembly (made up of the following parts)                                         | 1   |
| 93-0125-0000 | Hydromist 3m hose assembly (made up of the following parts)<br>93-0027-0000 3m Vacuum hose assembly | 1   |
|              | •                                                                                                   | 1   |
|              | 93-0066-0000 3m Spray hose assembly<br>93-0074-0000 Velcro strap 3off                               | 1   |
|              | 75-0074-0000 VERIO SUAP 3011                                                                        | 1   |