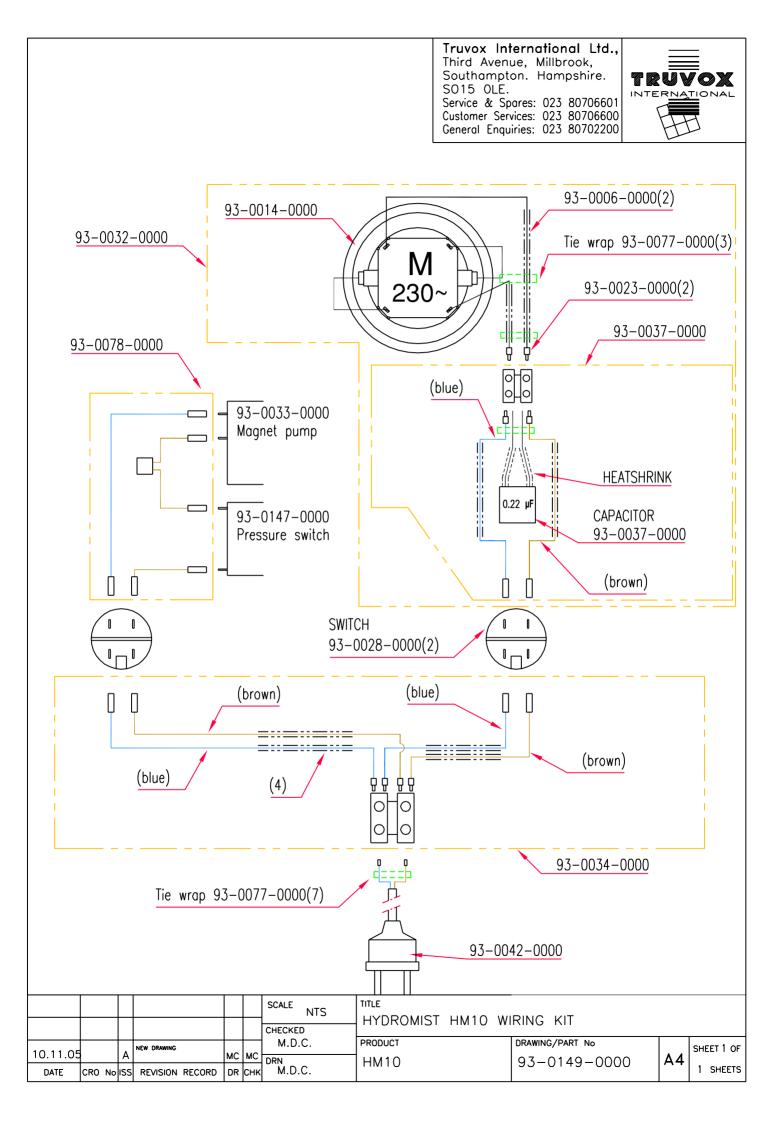

# Hydromist 10 Parts List Model Ref.: HM10 Series B Service Parts List Issue 2 23rd March 2010

| Part No.     | Description                                                                                  | Qty |
|--------------|----------------------------------------------------------------------------------------------|-----|
|              | 93-0001-0000 Label (Vacuum)                                                                  | 1   |
|              | 93-0002-0000 Label (Spray)                                                                   | 1   |
|              | 93-0014-0000 Vacuum motor                                                                    | 1   |
|              | 93-0021-0000 Water feed hose coupling flat washer                                            | 1   |
|              | 93-0025-0000 Bumper strip                                                                    | 1   |
|              | 93-0028-0000 Switch (Pump / Vacuum)                                                          | 2   |
|              | 93-0033-0000 Magnetic pump                                                                   | 1   |
|              | 93-0182-0000 Exhaust moulding (Black RAL9005)                                                | 1   |
|              | 93-0042-0000 Mains lead fitted with UK Plug                                                  | 1   |
|              | 93-0057-0000 Straight water feed connection                                                  | 1   |
|              | 93-0058-0000 Water feed hose coupling                                                        | 1   |
|              | 93-0078-0000 Magnetic pump and pressure switch wiring kit                                    | 1   |
|              | 93-0183-0000 Solution tank cover (Black RAL9005)                                             | 1   |
|              | 93-0184-0000 Base moulding top cover (Black RAL9005)                                         | 1   |
|              | 93-0185-0000 Base moulding bottom cover (Black RAL9005)                                      | 1   |
|              | 93-0105-0000 Airflow inlet pipe                                                              | 1   |
|              | 93-0116-0000 10 Litre castor kit (4off castors)                                              | 1   |
|              | 93-0119-0000 Hydromist Base moulding fastener kit<br>93-0126-0000 Magnetic pump hose kit     | 1   |
|              | 93-0126-0000 Magnetic pump nose kit<br>93-0147-0000 Pressure switch                          | 1   |
|              | 93-0147-0000 Pressure switch<br>93-0148-0000 Magnetic pump to pressure switch connecting kit | 1   |
|              | 93-0149-0000 Magnetic pump to pressure switch connecting kit                                 | 1   |
|              | 93-0149-0000 filwi10 withing Kit                                                             | 1   |
|              | 93-0140-0000 Polyethylene floor tool with stainless steel tube                               | 1   |
|              |                                                                                              | 1   |
| 93-0103-0000 | Recovery tank lid assembly (Includes the following parts)                                    | 1   |
|              | 93-0084-0000 Recovery tank lid filter shaft                                                  | 1   |
|              | 93-0085-0000 Recovery tank lid gauze 5/10E stainless steel                                   | 1   |
|              | 93-0086-0000 Recovery tank lid foam float                                                    | 1   |
|              | 93-0087-0000 Recovery tank lid M5 Nylon nut                                                  | 1   |
|              | 93-0095-0000 Recovery tank lid                                                               | 1   |
|              | 93-0097-0000 Recovery tank lid gasket                                                        | 1   |
| 93-0099-0000 | 10 Litre Recovery tank assembly (Includes the following parts)                               | 1   |
| JJ-00JJ-0000 | 03-7874-0000 Recovery tank inlet cover                                                       | 1   |
|              | 03-7893-0000 Recovery tank inlet cover seal                                                  | 1   |
|              | 93-0071-0000 M5x14 F ZN Screw                                                                | 4   |
|              | 93-0089-0000 Vacuum hose securing pin                                                        | 1   |
|              | 93-0092-0000 10 Litre Recovery tank                                                          | 1   |
|              | 93-0107-0000 Recovery tank handle assembly                                                   | 1   |
|              |                                                                                              |     |
| 93-0186-0000 |                                                                                              | 1   |
|              | 93-0022-0000 Solution tank filter                                                            | 1   |
|              | 93-0076-0000 Plastic elbow coupling 1/4 BSPT                                                 | 1   |
|              | 93-0187-0000 10 Litre Solution tank (Black RAL9005)                                          | 1   |
|              | 93-0112-0000 Hydromist Label                                                                 | 2   |
| 93-0113-0000 | Vacuum motor holder assembly (Includes the following parts)                                  | 1   |
| 20 0110-0000 | 93-0020-0000 Rubber washer D.142x78mm EP.4mm                                                 | 1   |
|              | 93-0030-0000 Vacuum motor holder and gasket                                                  | 1   |
|              |                                                                                              |     |
| 93-0125-0000 | Hydromist 3m hose assembly ( Includes the following parts)                                   | 1   |
|              | 93-0027-0000 3m Vacuum hose assembly                                                         | 1   |
|              | 93-0066-0000 3m Spray hose assembly                                                          | 1   |
|              | 93-0074-0000 Velcro strap 3off                                                               | 1   |