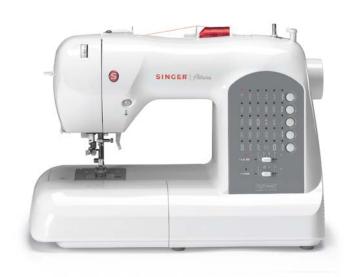

## Athena™ Model 2009

## **Features**

- 30 Stitch Patterns
- 2 Fully Automatic 1-step Buttonholes
- SwiftSmart<sup>™</sup> Threading System
- Drop & Sew ™ Bobbin System
- Automatic Needle Threader
- Push Button Stitch Selection with OptimalStitch Settings
- 3 Staybright<sup>™</sup> LED Lights
- Adjustable Stitch Length & Width
- Heavy Duty Metal Frame
- 25 Year Limited Warranty