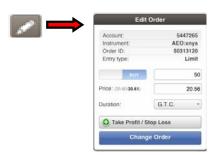

a. User can cancel the order by pressing the icon

or

b. Change the price or the type of trading from the pencil icon Edit Order

c. View Summary of the placed order, information about price, amount, and place date by this icon