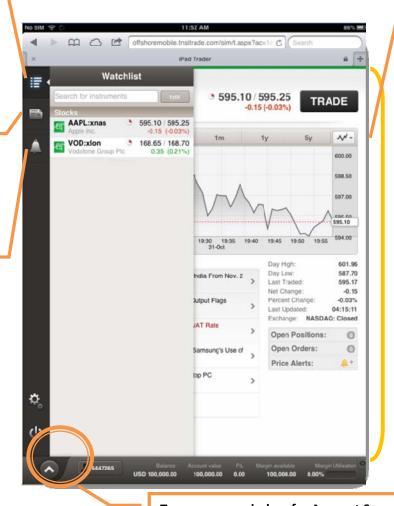

### (Sample screenshot of TNS Mobile trading program)

#### **Watch List**

Menu to select list to display details: graph and the latest price

#### **News**

Window for news and researches

#### **Price Alert**

Open to view setting lists to alert prices

Window to display selected product

To open new window for Account Summary, Open Position, Open Orders, and Notifications