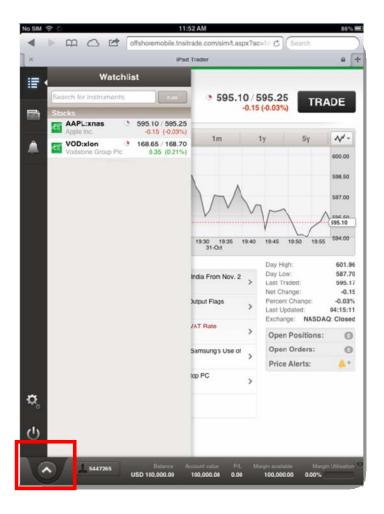

### (Sample screenshot of TNS Mobile trading program)

#### **Watch List**

Menu to select list to display details: graph and the latest price

#### **News**

Window for news and researches

#### **Price Alert**

Open to view setting lists to alert prices

Window to display selected product

To open new window for Account Summary, Open Position, Open Orders, and Notifications