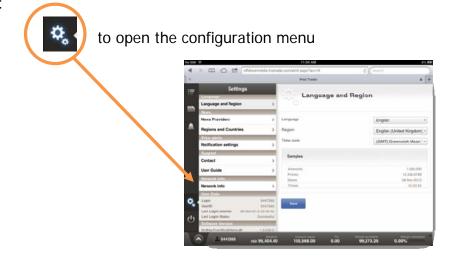

## To change price set

1. Select this icon

## 2. Section can be selected to modify

| Language and Region   | Change language and time region of the program                                                                                                 |
|-----------------------|------------------------------------------------------------------------------------------------------------------------------------------------|
| News Providers        | Change news providers to be displayed in the News tab on the left. It can be selected to open or close the information service at anytime.     |
| Regions and Countries | Configure the desired region of news under "News" tab which can display multiple regions or all region simultaneously                          |
| Notification settings | Set Push Notification in mobile phone so if the buy order, sell order, or alarm is executed. It can also be set to push notification to email. |
| Contact               | Contact list (Not implemented yet)                                                                                                             |
| User Guide            | Basis offshore trading guide                                                                                                                   |
| Network Info          | Display internet speed that connects to our trading server                                                                                     |