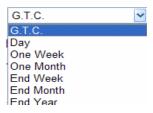

7. **Duration** that set to trade (order is active although the program is terminated)

Note: G.T.C is Good Till Cancel

- 8. **Take Profit / Stop Lost** is to set price at particular point that will take when making profit or will stop when making loss from transaction. (Order is active although the program is terminated)
- 9. **Preview Order** press to enter the buy/sell order
- 10. Confirm Order(s) and Place Order(s) to confirm your trading order