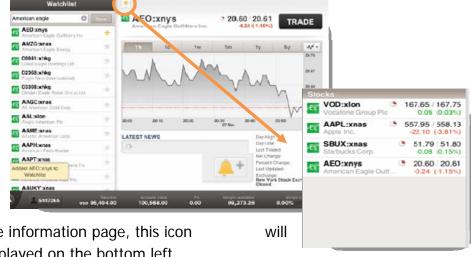

#### **Watch List**

Menu to select list to display details: graph and the latest price

#### **News**

Window for news and researches

#### **Price Alert**

Open to view setting lists to alert prices

Window to display selected product

To open new window for Account Summary, Open Position, Open Orders, and Notifications