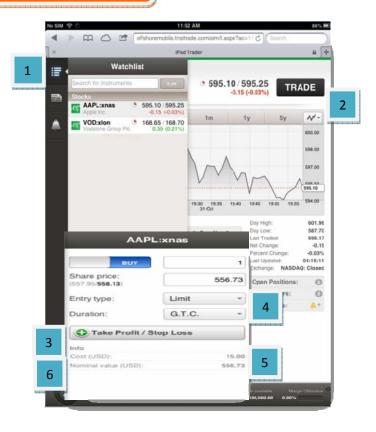

#### How to input an order

- Select the interested stock under Watch List
- 2. Click Trade to set buy/sell order
- 3. Select to change
  - a. Buy when to buy
  - b. Sell when to sell
- 4. put the amount that wants to be bought/sold in the box beside
- 5. Share Price set price to trade
- 6. select Entry Type

7. **Duration** that set to trade (order is active although the program is terminated)

Note: G.T.C is Good Till Cancel

- 8. **Take Profit / Stop Lost** is to set price at particular point that will take when making profit or will stop when making loss from transaction. (Order is active although the program is terminated)
- 9. **Preview Order** press to enter the buy/sell order
- 10. Confirm Order(s) and Place Order(s) to confirm your trading order

#### To edit trading order

1. User can view Account, Open Position, Open Order, and Notification by opening new window through this icon located on the bottom left of the screen

2. Select Open Order(s) > Open Order(s) will be shown