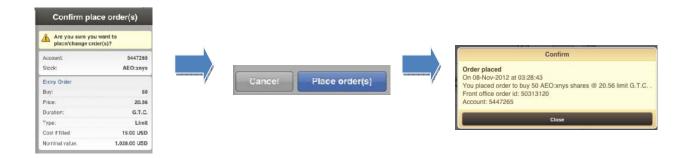

7. **Duration** that set to trade (order is active although the program is terminated)

Note: G.T.C is Good Till Cancel

- 8. **Take Profit / Stop Lost** is to set price at particular point that will take when making profit or will stop when making loss from transaction. (Order is active although the program is terminated)
- 9. **Preview Order** press to enter the buy/sell order
- 10. Confirm Order(s) and Place Order(s) to confirm your trading order