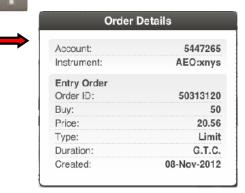

#### To edit trading order

1. User can view Account, Open Position, Open Order, and Notification by opening new window through this icon located on the bottom left of the screen

2. Select Open Order(s) > Open Order(s) will be shown

a. User can cancel the order by pressing the icon

or

b. Change the price or the type of trading from the pencil icon Edit Order

c. View Summary of the placed order, information about price, amount, and place date by this icon