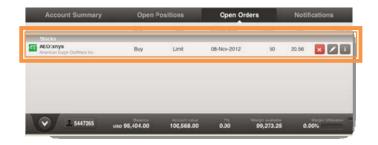

#### To edit trading order

1. User can view Account, Open Position, Open Order, and Notification by opening new window through this icon located on the bottom left of the screen

2. Select Open Order(s) > Open Order(s) will be shown

a. User can cancel the order by pressing the icon

or

b. Change the price or the type of trading from the pencil icon Edit Order

c. View Summary of the placed order, information about price, amount, and place date by this icon