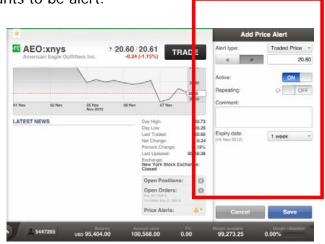

To set

price

alarm to

alert at a

2. Click the icon to open new window to set an alarm. Then on the right, new window headed "Add Price Alert" will be display for the user to put in the price that the user wants to be alert.

3. Select type to alert, desired price, and set the duration to be alert.