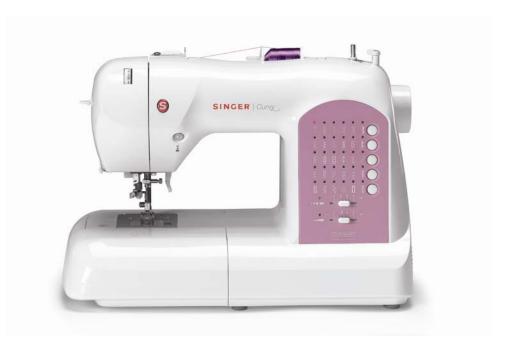

## Curvy™ Model 8763

## **Features**

- 30 Stitch Patterns including 2 Fully Automatic 1- step Buttonholes
- Push Button Stitch Selection
- Automatic Optimum Stitch Settings
- Adjustable Stitch Length and Width
- Automatic Needle Threader
- SwiftSmart<sup>™</sup> Threading System
- Drop & Sew<sup>™</sup> Bobbin System
- Heavy Duty Metal Frame
- Auto Tension
- 5 Snap-on Presser Feet
- Free-arm with Accessory Storage
- 25-year Limited
  Warranty