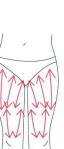

enter in circles to produce deep heat.

2. Massage lower jaw in lines.



4. Massage from jaw to angulus oris to ear in lines.





#### THIGH

**Treated time: 30 minutes** 

- 1. From down to upper, pushing to the groin to dredge the lymph.
- 2. From down to upper, circling push by anticlockwise can help decomposing fatness.

- 3. Also can push by come-and-go to decompose fatness.
- 4. Pull from the knee and muscle texture to upper, can improve the curve.

Treated time: 20 to 30 minutes

- 1. Along the lymph direction, pulling to the waist.
- 2. From upper to down, by anticlockwise gesture, pull come-and-go.
- 3. Along the muscle of arm, pull up to lift and tight the muscle.

#### BACK

**Treated time: 20 to 30 minutes** 

1. First by come-and-go, pushing the bladder nerve 2 to 3 times.













2. Circling by anticlockwise to stimulate the underarm lymph node.

3. On the back, by anticlockwise circling, can help to decompose the fatness.

4. Using lymph drainage gesture, pull the toxin to the lymph node, can help improving the back curve.

ARM Treated time: 30 minutes BACK SIDE

- 1. From the inner elbow to the armpit, doing lymph drainage.
- 2. Circling to stimulate the lymph node.
- 3. By anticlockwise or come-and-go pushing, decomposing the fatness.
- 4. From the elbow to the oxter, doing tightening gesture.



#### Facade

1. From the elbow to the oxter, doing tightening gesture.

#### Abdomen

Treated time: 20 to 30 minutes

- 1. From small to large, by clockwise direction, circling around the navel, can help peristalsis of the large intestine.
- 2. From small to