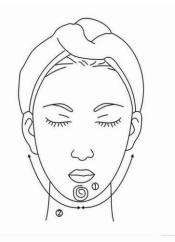

#### **ILLUSTRATIN of OPERATION**

FACE Treated time: 30 minutes

1. Massage the mandible center in circles to produce deep heat.

2. Massage lower jaw in lines.

4. Massage from jaw to angulus oris to ear in lines.