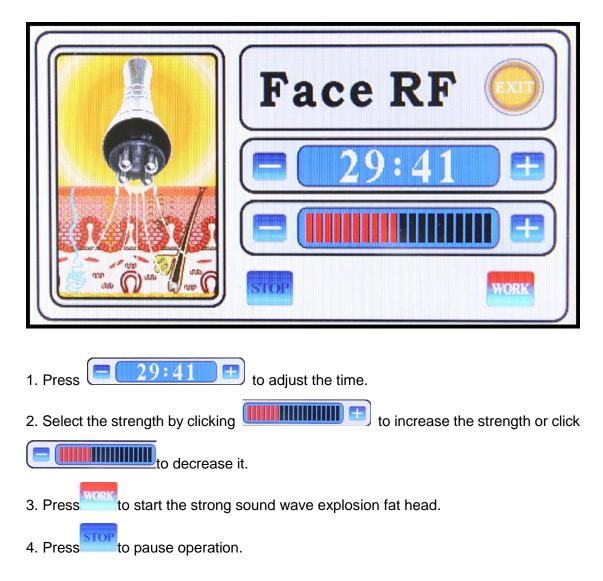

## **Operation:**

- 2. Select the strength by clicking to increase the strength or click
- 3. Press to start the strong sound wave explosion fat head.
- 4. Press to pause operation.
- 4. Body RF handle