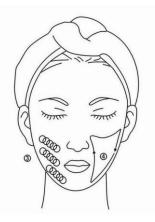

#### **ILLUSTRATIN of OPERATION**

FACE Treated time: 30 minutes

1. Massage the mandible center in circles to produce deep heat.

2. Massage lower jaw in lines.

4. Massage from jaw to angulus oris to ear in lines.