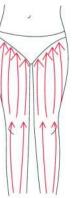

#### THIGH

**Treated time: 30 minutes** 

- 1. From down to upper, pushing to the groin to dredge the lymph.
- 2. From down to upper, circling push by anticlockwise can help decomposing fatness.

- 3. Also can push by come-and-go to decompose fatness.
- 4. Pull from the knee and muscle texture to upper, can improve the curve.