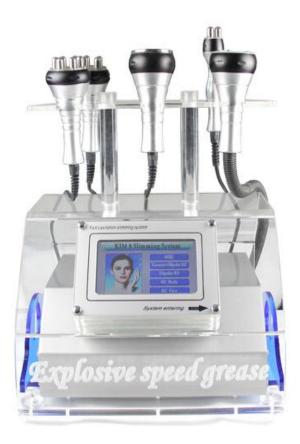

# New Strong sound wave fat system

## **RF+CAVITATION+VACUUM**

**User Manual** 

## Working principal