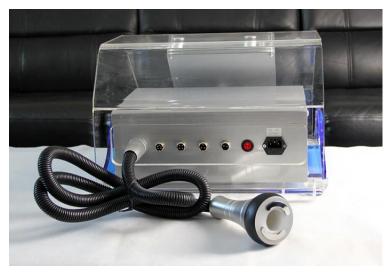

## Installation

1. Connect the Vacuum Bipolar RF handle cable to the first connector.

2. Connect the Body RF handle cable to the second connector.

3. Connect the Facial RF head cable to the third connector.

4. Connect the Strong force explosion fat and fat removal cable to the fourth connector.

5. Connect the Tripolar RF head cable to the fourth connector.

6. Connect power cable to AC Inlet and turn on the red button.

7. Set up the support on the machine.