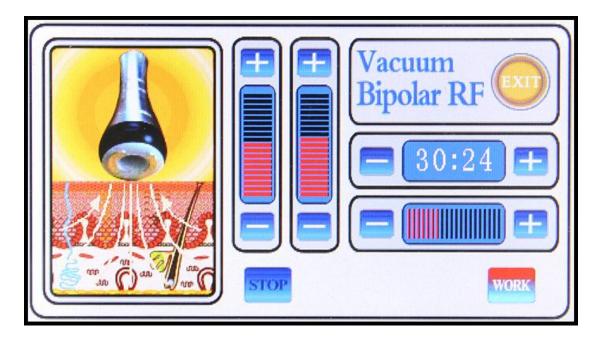

#### 2. Vacuum Bipolar RF handle

## For body and face re-shaping and weight loss

Vacuum + RF fat-explosion machine can promote tissue metabolism, repel the cellulite, which make fat granule in different depths and shocking make fusion energy, and the deepest receptor can get granule in 3CM thick of skin, and rapid expansion and the rapid

heating of the cell wall that exceed the elastic limits and arises cells broken, so that the combustion of fatty acids at the same time broken out of a pot, not only the burning consumption of fatty acids but also more directly emptying so rapidly reduce the size of granule.

### **Operation:**

1. Press

#### Body RF Probe (Vacuum) operation

30:24 🛨

2. Press to increase suction intensity or to decrease suction intensity.

to adjust the time.

Beautifying: Use the probe to massage the specific part of skin circularly after applying the sliming cream for about 30 to 40 minutes. It could quicken the blood circulation in the part of skin treated and has the effect of decomposing fat, etc.

Notes:

1. Apply sliming cream or cooling gel to the part of skin to be treated before the treatment.

- 2. Keep close contact between the probe and the skin.
- 3. Adjust the intensity from low level to high level.
- 4. Please do not irradiate eyeball directly with colored light.