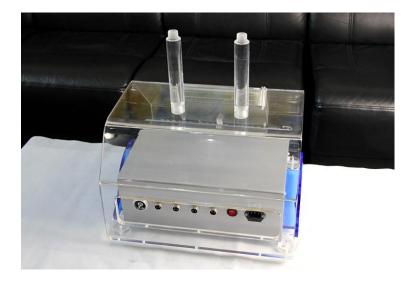

icity and gloss and make it be blonde and smooth. While collagen is increased, fresh skin is generated in the position of operation and wrinkles are removed by large amount of cells. In addition, when cortex without elasticity or that with thick horny layer in the area with wrinkles is separated, surrounding skin will also be renewed.

## **Operation:**



## Installation



1. Connect the Vacuum Bipolar RF handle cable to the first connector.



2. Connect the Body RF handle cable to the second connector.



3. Connect the Facial RF head cable to the third connector.



4. Connect the Strong force explosion fat and fat removal cable to the fourth connector.



5. Connect the Tripolar RF head cable to the fourth connector.



6. Connect power cable to AC Inlet and turn on the red button.





7. Set up the support on the machine.

#### BUTTOCKS

#### **ILLUSTRATIN of OPERATION**

FACE Treated time: 30 minutes

1. Massage the mandible center in circles to produce deep heat.

2. Massage lower jaw in lines.



4. Massage from jaw to angulus oris to ear in lines.





#### THIGH

**Treated time: 30 minutes** 

- 1. From down to upper, pushing to the groin to dredge the lymph.
- 2. From down to upper, circling push by anticlockwise can help decomposing fatness.

- 3. Also can push by come-and-go to decompose fatness.
- 4. Pull from the knee and muscle texture to upper, can improve the curve.

Treated time: 20 to 30 minutes

- 1. Along the lymph direction, pulling to the waist.
- 2. From upper to down, by anticlockwise gesture, pull come-and-go.
- 3. Along the muscle of arm, pull