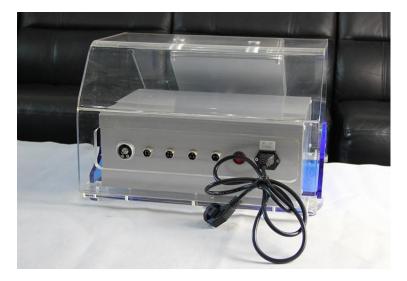

## Installation

1. Connect the Vacuum Bipolar RF handle cable to the first connector.

2. Connect the Body RF handle cable to the second connector.

3. Connect the Facial RF head cable to the third connector.

4. Connect the Strong force explosion fat and fat removal cable to the fourth connector.

5. Connect the Tripolar RF head cable to the fourth connector.

6. Connect power cable to AC Inlet and turn on the red button.

7. Set up the support on the machine.