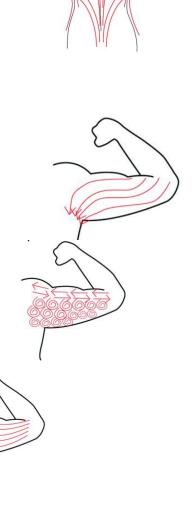

Treated time: 20 to 30 minutes

- 1. Along the lymph direction, pulling to the waist.
- 2. From upper to down, by anticlockwise gesture, pull come-and-go.
- 3. Along the muscle of arm, pull up to lift and tight the muscle.

4. Using lymph drainage gesture, pull the toxin to the lymph node, can help improving the back curve.

ARM Treated time: 30 minutes BACK SIDE

- 1. From the inner elbow to the armpit, doing lymph drainage.
- 2. Circling to stimulate the lymph node.
- 3. By anticlockwise or come-and-go pushing, decomposing the fatness.
- 4. From the elbow to the oxter, doing tightening gesture.

#### Facade

1. From the elbow to the oxter, doing tightening gesture.