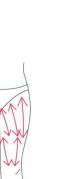

#### THIGH

**Treated time: 30 minutes** 

- 1. From down to upper, pushing to the groin to dredge the lymph.
- 2. From down to upper, circling push by anticlockwise can help decomposing fatness.

- 3. Also can push by come-and-go to decompose fatness.
- 4. Pull from the knee and muscle texture to upper, can improve the curve.