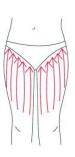

circles to produce deep heat.

2. Massage lower jaw in lines.



4. Massage from jaw to angulus oris to ear in lines.





#### THIGH

**Treated time: 30 minutes** 

- 1. From down to upper, pushing to the groin to dredge the lymph.
- 2. From down to upper, circling push by anticlockwise can help decomposing fatness.

- 3. Also can push by come-and-go to decompose fatness.
- 4. Pull from the knee and muscle texture to upper, can improve the curve.

Treated time: 20 to 30 minutes

- 1. Along the lymph direction, pulling to the waist.
- 2. From upper to down, by anticlockwise gesture, pull come-and-go.
- 3. Along the muscle of arm, pull up to lift and tight the muscle.

#### BACK

**Treated time: 20 to 30 minutes** 

1. First by come-and-go, pushing the bladder nerve 2 to 3 times.













2. Circling by anticlockwise to stimulate the underarm lymph node.

3. On the back, by anticlockwise circling, can help to decompose the fatness.

4. Using lymph drainage gesture, pull the toxin to the lymph node, can help improving the back curve.

ARM Treated time: 30 minutes BACK SIDE

- 1. From the inner elbow to the armpit, doing lymph drainage.
- 2. Circling to stimulate the lymph node.
- 3. By anticlockwise or come-and-go pushing, decomposing the fatness.
- 4. From the elbow to the oxter, doing tightening gesture.



#### Facade

1. From the elbow to the oxter, doing tightening gesture.

#### Abdomen

Treated time: 20 to 30 minutes

- 1. From small to large, by clockwise direction, circling around the navel, can help peristalsis of the large intestine.
- 2. From small to large,