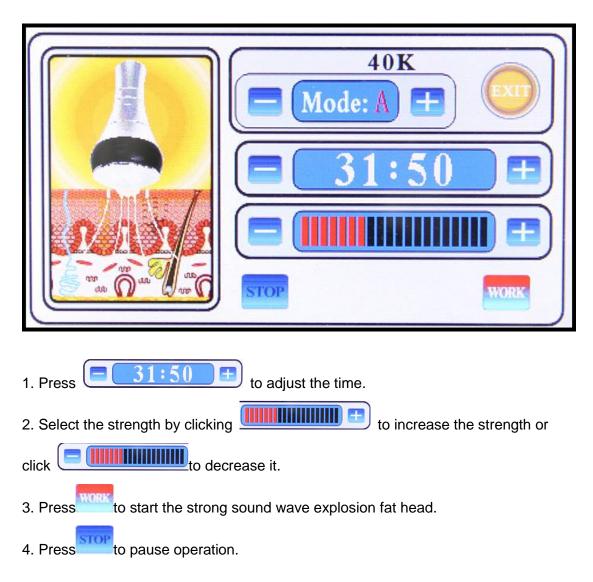

#### **Operation:**

Mode a. b. c. d means that:

"A" is continuous working for 3 sec and discontinuous for 2 sec.

"B" is continuous working for 4 sec and discontinuous for 3sec.

"C" is continuous working for 1 sec and discontinuous for 1 sec.

"D" is continuous working for 0.5 sec and discontinuous for 0.5sec.

## **Operation:**

- 2. Select the strength by clicking to increase the strength or click
- 3. Press to start the strong sound wave explosion fat head.
- 4. Press to pause operation.
- 4. Body RF handle