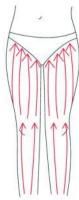

#### Abdomen

Treated time: 20 to 30 minutes

- 1. From small to large, by clockwise direction, circling around the navel, can help peristalsis of the large intestine.
- 2. From small to large, by anticlockwise direction, circling push down.

- 3. From the belly and muscle texture, pull to the groin.
- 4. Through lymph drainage gesture, taking the toxin to the place of groin.