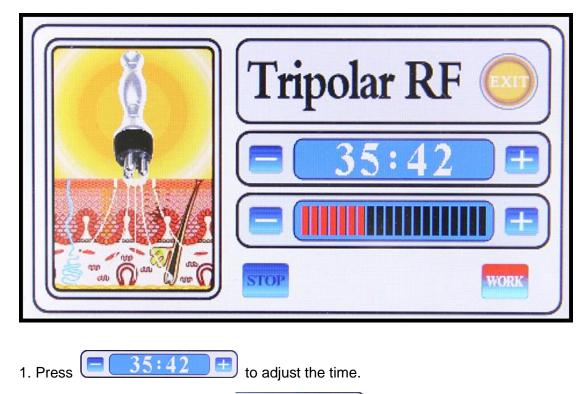

### 3. Tripolar RF

Stick to enhance rejuvenation: use of positive and negative micro-current activation energy release skin cells, so that paid synthesis of fibroblasts collagen, elastic skin revert to the original compact, the skin causing the eliminate wrinkles, prevent skin aging, restoring skin elasticity, facial improvement.

## **Operation:**

- 2. Select the strength by clicking to increase the strength or click
- 3. Press to start the strong sound wave explosion fat head.
- 4. Press to pause operation.
- 4. Body RF handle