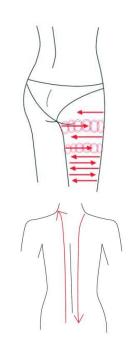

#### BUTTOCKS

#### BACK

**Treated time: 20 to 30 minutes** 

1. First by come-and-go, pushing the bladder nerve 2 to 3 times.

2. Circling by anticlockwise to stimulate the underarm lymph node.

3. On the back, by anticlockwise circling, can help to decompose the fatness.

4. Using lymph drainage gesture, pull the toxin to the lymph node, can help improving the back curve.

ARM Treated time: 30 minutes BACK SIDE

- 1. From the inner elbow to the armpit, doing lymph drainage.
- 2. Circling to stimulate the lymph node.
- 3. By anticlockwise or come-and-go pushing, decomposing the fatness.
- 4. From the elbow to the oxter, doing tightening gesture.