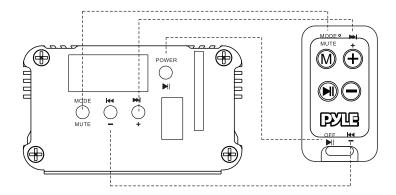

## Remote control

The remote control can take place of the 4 same buttons on the main unit\*.

\*Note: The key  $\oplus$  (Power) on the remote control can't power up the system but it can power off the system.

Remote control function diagram

## Turn on/Turn off the system

Pressing the button POWER on the front panel for more than 2s, the system will be turned on and ready for operation\*. Pressing the button POWER again for more than 2s will turn off the system.

### **Select an Operation Mode**

Pressing the button MODE on the front panel can change the mode from one to other(FM Radio—AUX—USB--SD mode) and select one of the mode you like.

Note: USB and SD modes are active only when a device is connected to the USB port/SD slot.

#### **Volume Control**

Pressing the button + or – for more than 2s at any state, the system will be ready for the volume control with the range of 0~31 displayed on the screen. Adjust it to your desired setting without audio distortion.

#### **MUTE Function**

Pressing the button MUTE for more than 2s will mute sounds from the outputs of the system at any state and disable it by pressing button MUTE again for more than 2s.

Note: will be blinking on the LCD when in MUTE state.

## **USB/SD Mp3 Automatically Playing Function**

The system will play Mp3 format songs automatically when an USB flash memory/SD card applied to the USD port/ SD slot on the front panel at any state.

1) Pressing the button **◄**/**▶**| to select last or next song.

2) Pressing the button ▶|| will pause the music playing and disable it by pressing it again.