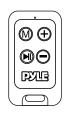

## Remote control

The remote control can take place of the 4 same buttons on the main unit\*.

\*Note: The key  $\oplus$  (Power) on the remote control can't power up the system but it can power off the system.

Remote control function diagram