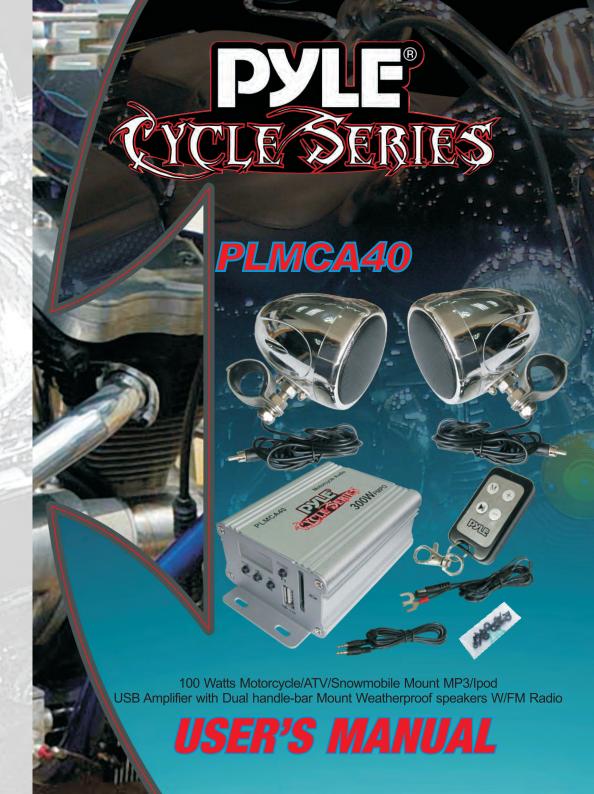

## Motorcycle & Boat Stereo Audio System

## **User's Manual**

Model: PLMCA40

# Motorcycle and Boat Audio Stereo System with FM Auto Scan Radio/USB Port/ SD Slot/Aux Input

#### **Features**

- FM Radio/AUX
- Built in FM Radio Electric Auto-scan Tuning
- Up/Down Auto-scab Tuning System
- FM Coverage:87.5-108.0MHZ
- Dot Matrix LCD FM Frequency
- Volume/Digital Control /POWER Switch/Mute Function
- 3.5mm Stereo Input Jack ,Easy Connection to the Output of Other Audio Devices Like CD/MD/Mp3/Ipod,etc
- Wireless Remote Control
- Mini Amplifier Suitable for 12 Volts Motorcycles/Scooteers/Boat/ snowmobile/ATV/Waverunner
- 50 Watts x2 @ 2 Ohm 10%THD
- Frequency Response 20Hz-20KHz
- S/N:>50dB
- 3" Dual weatherproof Speakers
- Channel Balance:<2dB
- FM Sensitivity:10uV @ S/N 30dB
- USB port: support USB Flash Memory
- SD slot: support 128MB,256MB,512MB,1GB,2GB/4GB.
- Easy Mounting Brackets and Accessories included
- Amplifier Dimensions:5.2"H X 3.15"W X1.86"D
- Speaker Dimensions:4.8"H X 4.13"W X 4.13"D