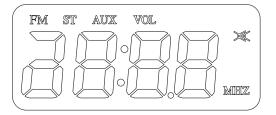

## **LCD** Display

Note: The ST worlds will be displayed on LCD screen when catching a stereo station.

## **AUX Mode Operation**

- 1) Press the button MODE to select AUX mode operation.
- 2) Adjust the volume control to a desired level.

*Note*: Words AUX will be displayed on LCD indicating the system works in AUX mode.

*Note*: The worlds VOL will be displayed on LCD screen during adjusting system volume.

#### **MUTE Function**

Pressing the button MUTE for more than 2s will mute sounds from the outputs of the system at any state and disable it by pressing button MUTE again for more than 2s.

Note: will be blinking on the LCD when in MUTE state.