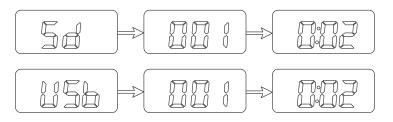

### **Select an Operation Mode**

Pressing the button MODE on the front panel can change the mode from one to other(FM Radio—AUX—USB--SD mode) and select one of the mode you like.

Note: USB and SD modes are active only when a device is connected to the USB port/SD slot.

## **USB/SD Mp3 Automatically Playing Function**

The system will play Mp3 format songs automatically when an USB flash memory/SD card applied to the USD port/ SD slot on the front panel at any state.

1) Pressing the button **◄**/**▶**| to select last or next song.

2) Pressing the button ▶|| will pause the music playing and disable it by pressing it again.