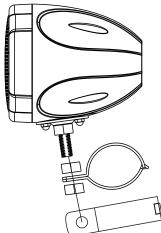

n Tuning
- Up/Down Auto-scab Tuning System
- FM Coverage:87.5-108.0MHZ
- Dot Matrix LCD FM Frequency
- Volume/Digital Control /POWER Switch/Mute Function
- 3.5mm Stereo Input Jack ,Easy Connection to the Output of Other Audio Devices Like CD/MD/Mp3/Ipod,etc
- Wireless Remote Control
- Mini Amplifier Suitable for 12 Volts Motorcycles/Scooteers/Boat/ snowmobile/ATV/Waverunner
- 50 Watts x2 @ 2 Ohm 10%THD
- Frequency Response 20Hz-20KHz
- S/N:>50dB
- 3" Dual weatherproof Speakers
- Channel Balance:<2dB
- FM Sensitivity:10uV @ S/N 30dB
- USB port: support USB Flash Memory
- SD slot: support 128MB,256MB,512MB,1GB,2GB/4GB.
- Easy Mounting Brackets and Accessories included
- Amplifier Dimensions:5.2"H X 3.15"W X1.86"D
- Speaker Dimensions:4.8"H X 4.13"W X 4.13"D

## Loudspeaker Mounting Diagram



Loudspeaker mounting diagram



## Remote control

The remote control can take place of the 4 same buttons on the main unit\*.

\*Note: The key  $\oplus$  (Power) on the remote control can't power up the system but it can power off the system.



Remote control function diagram

## **LCD** Display





## **FM Radio Operation**

- 1) Press the button MODE on the front panel to select FM Radio Mode.
- 2) Press button ► to locate a radio station. The system will keep auto-scan tuning till catching one station.

Note: The ST worlds will be displayed on LCD screen when catching a stereo station.



## **AUX Mode Operation**

- 1) Press the button MODE to select AUX mode operation.
- 2) Adjust the volume control to a desired level.

*Note*: Words AUX will be displayed on LCD indicating the sy