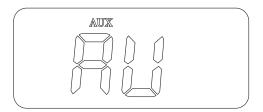

## **AUX Mode Operation**

- 1) Press the button MODE to select AUX mode operation.
- 2) Adjust the volume control to a desired level.

*Note*: Words AUX will be displayed on LCD indicating the system works in AUX mode.