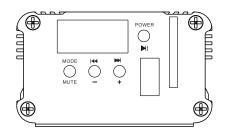

## **LCD** Display

## **FM Radio Operation**

- 1) Press the button MODE on the front panel to select FM Radio Mode.
- 2) Press button ► to locate a radio station. The system will keep auto-scan tuning till catching one station.

Note: The ST worlds will be displayed on LCD screen when catching a stereo station.

## Turn on/Turn off the system

Pressing the button POWER on the front panel for more than 2s, the system will be turned on and ready for operation\*. Pressing the button POWER again for more than 2s will turn off the system.

### **Select an Operation Mode**

Pressing the button MODE on the front panel can change the mode from one to other(FM Radio—AUX—USB--SD mode) and select one of the mode you like.

Note: USB and SD modes are active only when a device is connected to the USB port/SD slot.

#### **Volume Control**

Pressing the button + or – for more than 2s at any state, the system will be ready for the volume control with the range of 0~31 displayed on the screen. Adjust it to your desired setting without audio distortion.

#### **MUTE Function**

Pressing the button MUTE for more than 2s will mute sounds from the outputs of the system at any state and disable it by pressing button MUTE again for more than 2s.

Note: will be blinking on the LCD when in MUTE state.

## **USB/SD Mp3 Automatically Playing Function**

The system will play Mp3 format songs automatically when an USB flash memory/SD card applied to the USD port/ SD slot on the front panel at any state.

1) Pressing the button **◄**/**▶**| to select last or next song.

2) Pressing the button ▶|| will pause the music playing and disable it by pressing it again.