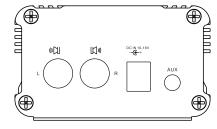

## First Time to Use the System

Connect the loudspeakers to the L-SP, R-SP RCA jacks on the rear panel.

Connect an external source to the AUX jack on the rear panel (if there is).

Connect the power cable to 12VDC power supply and plug the connector into the jack marked DC IN 9~16V