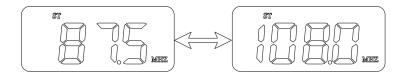

Note: The ST worlds will be displayed on LCD screen when catching a stereo station.