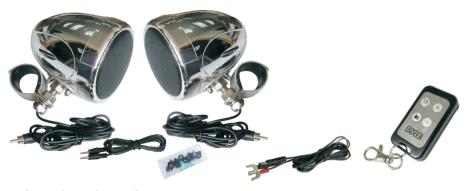

#### **Features**

- FM Radio/AUX
- Built in FM Radio Electric Auto-scan Tuning
- Up/Down Auto-scab Tuning System
- FM Coverage:87.5-108.0MHZ
- Dot Matrix LCD FM Frequency
- Volume/Digital Control /POWER Switch/Mute Function
- 3.5mm Stereo Input Jack ,Easy Connection to the Output of Other Audio Devices Like CD/MD/Mp3/Ipod,etc
- Wireless Remote Control
- Mini Amplifier Suitable for 12 Volts Motorcycles/Scooteers/Boat/ snowmobile/ATV/Waverunner
- 50 Watts x2 @ 2 Ohm 10%THD
- Frequency Response 20Hz-20KHz
- S/N:>50dB
- 3" Dual weatherproof Speakers
- Channel Balance:<2dB
- FM Sensitivity:10uV @ S/N 30dB
- USB port: support USB Flash Memory
- SD slot: support 128MB,256MB,512MB,1GB,2GB/4GB.
- Easy Mounting Brackets and Accessories included
- Amplifier Dimensions:5.2"H X 3.15"W X1.86"D
- Speaker Dimensions:4.8"H X 4.13"W X 4.13"D

## First Time to Use the System

Connect the loudspeakers to the L-SP, R-SP RCA jacks on the rear panel.

Connect an external source to the AUX jack on the rear panel (if there is).

Connect the power cable to 12VDC power supply and plug the connector into the jack marked DC IN 9~16V