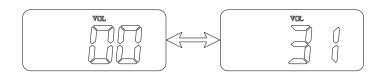

#### **Volume Control**

Pressing the button + or – for more than 2s at any state, the system will be ready for the volume control with the range of 0~31 displayed on the screen. Adjust it to your desired setting without audio distortion.

*Note*: The worlds VOL will be displayed on LCD screen during adjusting system volume.