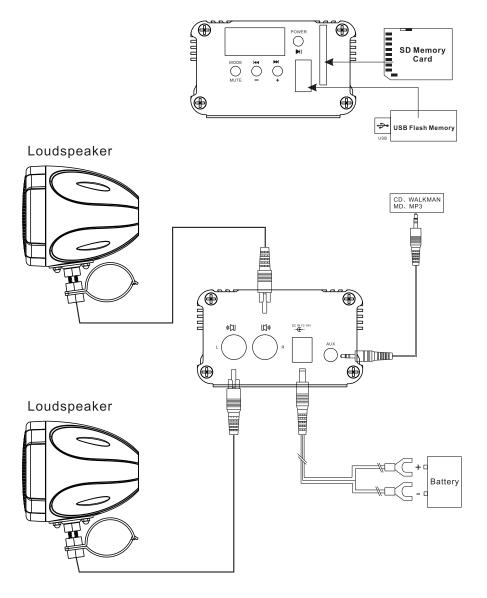

## First Time to Use the System

Connect the loudspeakers to the L-SP, R-SP RCA jacks on the rear panel.

Connect an external source to the AUX jack on the rear panel (if there is).

Connect the power cable to 12VDC power supply and plug the connector into the jack marked DC IN 9~16V

Connection diagram