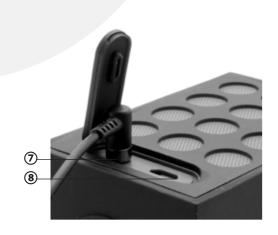

## UNDERSTANDING THE PRODUCT

- ① Speaker
- ② LED light indicator
- 3 Power button
- (4) Forward button and Volume '+'

- ⑤ Play/Pause button
- 6 Backward button and Volume '-'
- ⑦ Aux DC port
- ® Micro USB port

#### 1) Charging the speaker

Make sure that the wireless speaker is turned off before charging. Plug the adapter cable into the charging port located at the lower back of the wireless speaker and connect it to a wall plug. A red LED indicator will turn on when the speaker is charging. The red LED light will turn off when speaker is fully charged. To fully charge the speaker, it will require at least 3 hours.