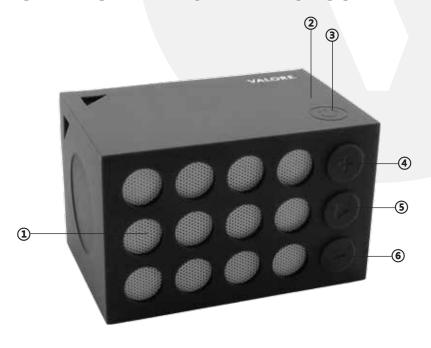

## UNDERSTANDING THE PRODUCT

- ① Speaker
- ② LED light indicator
- 3 Power button
- (4) Forward button and Volume '+'

- ⑤ Play/Pause button
- 6 Backward button and Volume '-'
- ⑦ Aux DC port
- ® Micro USB port