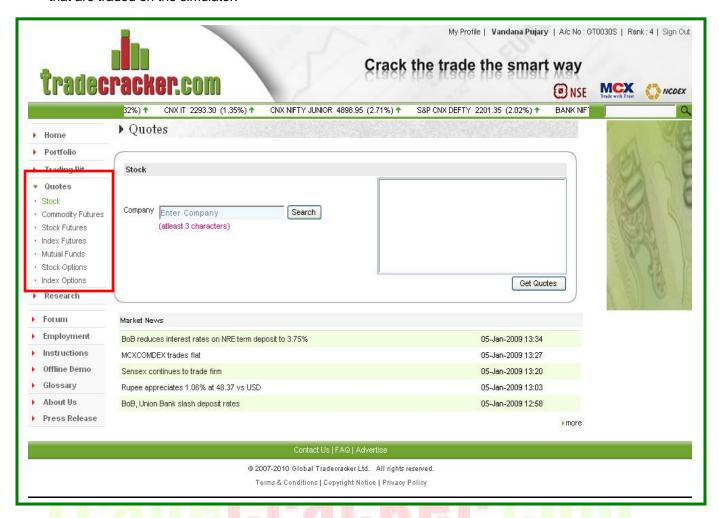

## Quotes:

The quotes section allows you look up basic and fundamental information on all the instruments that are traded on the simulator.

#### Stocks

- Type the first three words of a company and search
- Thereafter select the company from the box on the right and click get quotes

#### Futures/Options/Commodities

- Select Exchange
- Select instrument from instrument pop-up

#### Mutual Funds

- Select type of fund
- Select managing company
- Select fund from the mutual fund pop-up