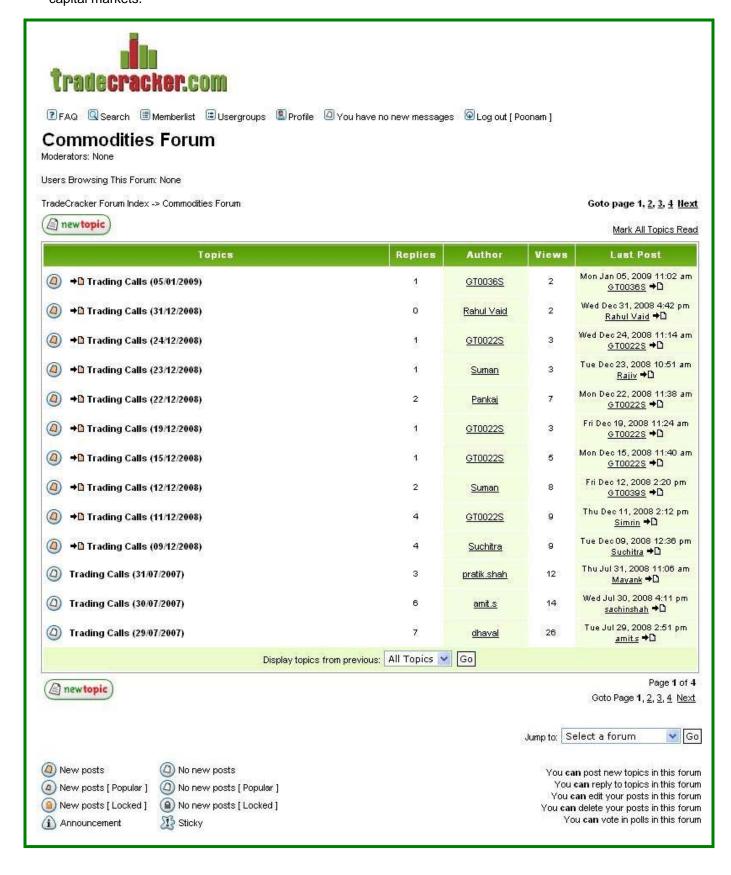

#### Forum:

Members can **interact** with each other and **share views** and concerns regarding the Indian capital markets. This feature has been incorporated keeping in mind the nature of the product, where an interactive communication is extremely productive.

Step 5: Members can now **interact** with each other and **share views** and concerns regarding the Indian capital markets.