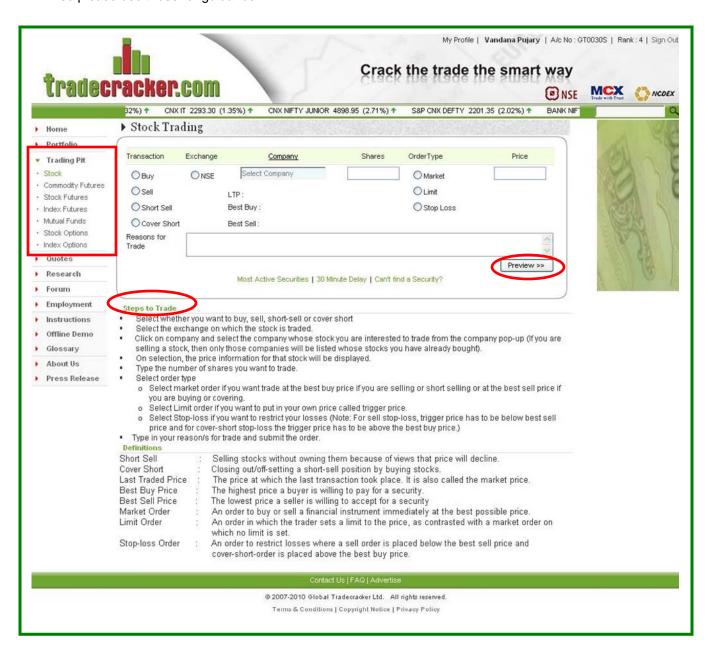

# **Trading Pit:**

The trading pit is where you put in your trades. All the required information in each pit must be filled in order for the trade to be confirmed. Additionally, it is necessary to fill in the reasons for trade before submitting the trade; otherwise the trade will not go through. Once the trade is submitted, you will have to confirm it on the next page. Every trading page has steps on trading so please use those for guidance.

#### Stock Trading

- Select whether you want to buy, sell, short-sell or cover short
- Select a company from the company pop-up (Note: If you want to sell or cover short then only those companies will be listed in which you have invested).
- On selection, the company information about that stock will be displayed.
- Type in the number of shares you want to trade.
- Select order type:
  - Select Market order if you want trade at the best buy price if you are selling or short selling or at the best sell price if you are buying or covering.
  - o Select Limit order if you want to put in your own price called trigger price.
  - Select Stop-loss order if you want to restrict your losses (Note: For sell stop-loss, trigger price has to be below best sell price and for cover-short stop-loss the trigger price has to be above the best buy price.)
- Type in your reason/s for trade and submit the order.

**Note:** Short Selling of stocks will take place on intraday basis, hence the individual will have to square off his/her position before 4:00pm, otherwise the system will automatically cover short (square off) the open position at the closing price.

Any market order put in the stock trading pit before 10:30am or after 4:00pm Monday to Friday will be executed once the market opens. The prices displayed at those times will be of the closed market. If you cannot find the company you want trade in, please mail us at <a href="mailto:edp@tradecracker.com">edp@tradecracker.com</a> with the heading company addition and we will include that company.