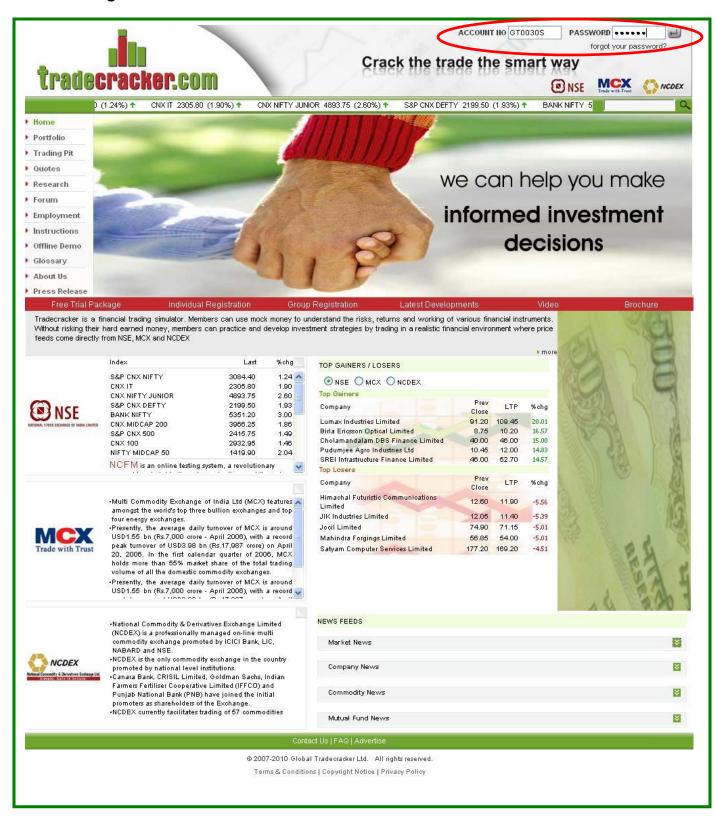

## **Home Page:**

#### Step 1:

As the user for the first time will log on <a href="www.tradecracker.com">www.tradecracker.com</a> with their Account No and Password they will first have to accept the Terms & Conditions/Disclaimer that will appear in the following manner: