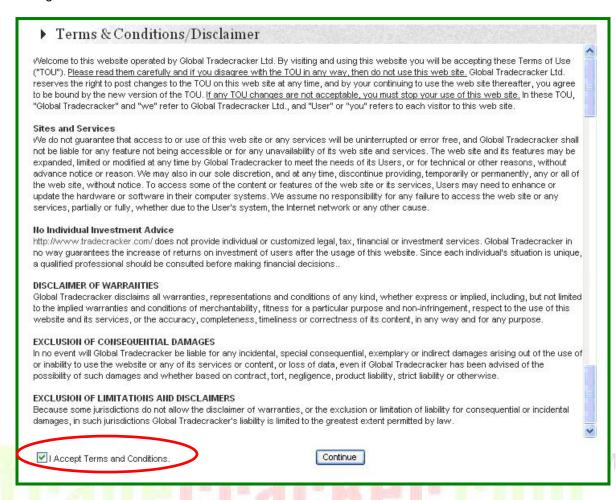

#### Step 1:

As the user for the first time will log on <a href="www.tradecracker.com">www.tradecracker.com</a> with their Account No and Password they will first have to accept the Terms & Conditions/Disclaimer that will appear in the following manner: