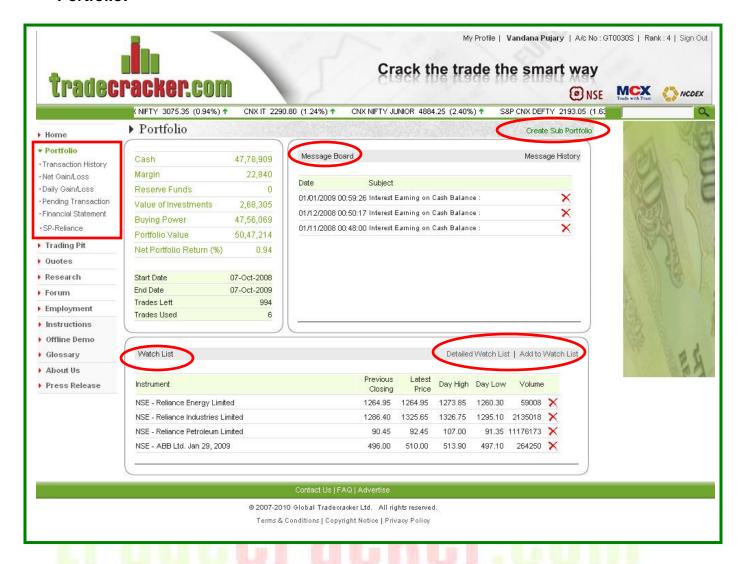

#### Portfolio:

#### Main page

- Portfolio Details: view the start and end dates of trading, the amount of cash available, value of investments, margin, buying power (amount a member can invest), portfolio value, net portfolio return, number of trades made and number of trades left.
- Message-box: receive messages about your pending transactions, dividends and any activity that affects your portfolio and takes place when you are offline.
- Watch-List: track your favorite financial instruments. Any instrument that you invest in will automatically be added to the Watch-List. Additionally, you can also add other instruments manually. You can also view a detailed watch-list that gives you even more information regarding that security.

#### Sub-portfolio Management

- o **Sub-portfolio Creation:** Create sub-portfolios through the link on the upper left corner of the main portfolio page. You can give any name you want to the sub-portfolio
- Sub-portfolio addition: Click on the created sub-portfolio link and add open transactions
  to it (for most accurate management, add transactions to sub-portfolios as soon as they
  are passed from the trading pit). Similarly, you can delete a transaction from the subportfolio as and when required.
- Sub-portfolio analysis: Each sub-portfolio page will give you details of cash and other balances and also the net performance. To compare the standard deviation and return of various sub-portfolios please check the financial statement