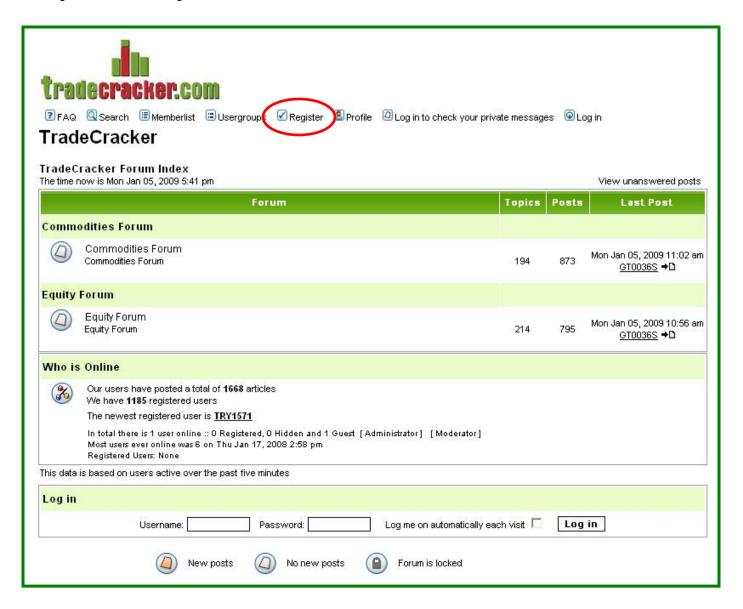

#### Step 2:

In order to view or post comments or access the other features of the Forum the user first need to register in the following manner:

# Step3:

Accept the agreement terms:

This forum system uses cookies to store information on your local computer. These cookies do not contain any of the information you have entered above; they serve only to improve your viewing pleasure. The e-mail address is used only for confirming your registration details and password (and for sending new passwords should you forget your current one).

By clicking Register below you agree to be bound by these conditions.

be held responsible for any hacking attempt that may lead to the data being compromised.

I Agree to these terms and am over or exactly 13 years of age