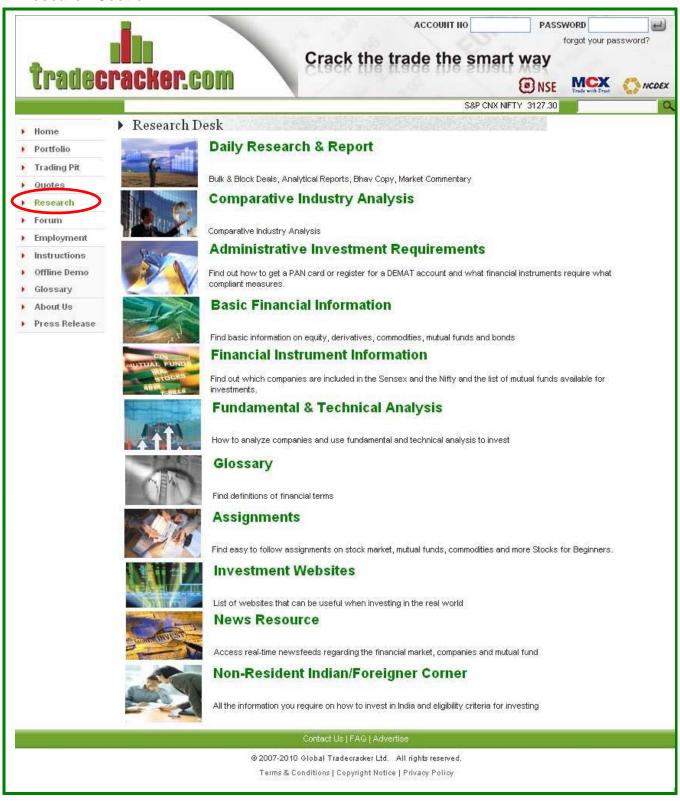

## **Research Section:**

TM

## **Daily Research Report:**

# Daily Research & Report

Bulk & Block Deals, Analytical Reports, Bhav Copy, Market Commentary

The daily Research & Report section provides the following information:

- Weekly Analysis
- Beta Values
- Pre / Post Session Commentary
- Karvy Analytical Report on Stocks and F & O
- NSE and BSE Bulk & Block Deals
- NSE Stock, NSE Futures & Options, MCX, NCDEX Bhav Copy, etc.