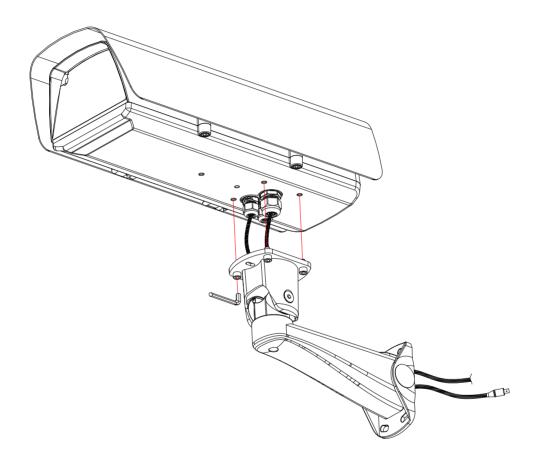

. Power

Consumption: Heater (20W \* 2EA)

FAN (5W)

Defroster (10W)

10. Operation

Temperature : Heater 1  $(-5^{\circ}C \pm 5^{\circ}C \text{ ON})$ 

Heater 2 (  $5^{\circ}C \pm 5^{\circ}C \text{ ON}$ )

Fan  $(45^{\circ}\text{C} \pm 5^{\circ}\text{C ON})$ 

Defroster (Always ON)

11. Dimension

- Outside: 184mm(W) x 127mm(H) x 460mm(D)

- Inside : 91mm(W) x 78mm(H) x 190mm(D)

12. Color

- Pantone Cool Gray 1C

13. Accessories

- Housing

: 1/4" -20X3/8" Screw (x2), Spring Washer (x1)

Flat Washer (x1), Wrench(x1)

- Bracket

: 1/4" × 1/2" Screw (x4)

# 5. exterior

## • Body



## • Front, Rear



#### Mount Base



6

### 6. Installation

• Wiring Diagram (SHB-4300H)



• Wiring Diagram (SHB-4300H1)



## 6. Installation

• Wiring Diagram (SHB-4300H2)



# 7. Installing the bracket



# **MEMO**

# **MEMO**