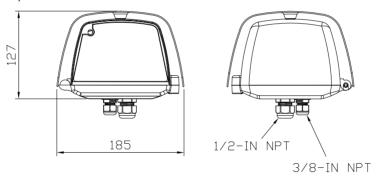

Fan  $(45^{\circ}\text{C} \pm 5^{\circ}\text{C ON})$ 

11. Dimension

- Outside: 184mm(W) x 127mm(H) x 460mm(D)

- Inside : 91mm(W) x 78mm(H) x 190mm(D)

12. Color

- Pantone Cool Gray 1C

- 13. Accessories
  - Housing

- Outside: 184mm(W) x 127mm(H) x 460mm(D)

- Inside : 91mm(W) x 78mm(H) x 190mm(D)

12. Color

- Pantone Cool Gray 1C

13. Accessories

- Housing

: 1/4" -20X3/8" Screw (x2), Spring Washer (x1)

Flat Washer (x1), Wrench(x1)

## • Front, Rear