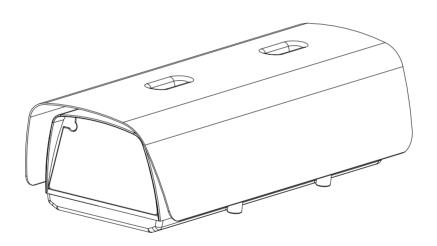

## **BOX CAMERA HOUSING**

SHB-4300H SHB-4300H1 SHB-4300H2

User manual



# **CONTENTS**

| Safety Instructions       | 1     |
|---------------------------|-------|
| 2. Product Overview       | 1     |
| 3. Features               | 2     |
| 4. Product Specifications | 3,4,5 |
| 5. exterior               | 6     |
| 6. Installation           | 7,8   |
| 7. Installing the bracket | 9     |

#### 1. Safety Instructions

The safety instructions below are prepared to avoid physical or monetary damage from an accident, so please read carefully and follow them.

Do not install the product in a place that contains salt or produces the sulphurous gas.

Do not insert metal objects or inflammable substances inside. Otherwise, it may cause an electric leakage or shock or a fire.

Put a neutral detergent on the cloth that is used to wipe on the glass surface.

Do not us