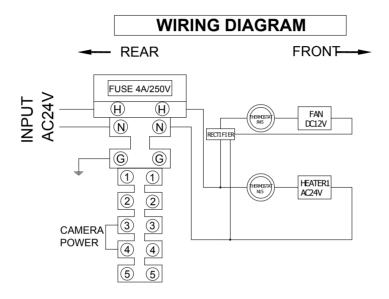

### 6. Installation

• Wiring Diagram (SHB-4300H)

• Wiring Diagram (SHB-4300H1)