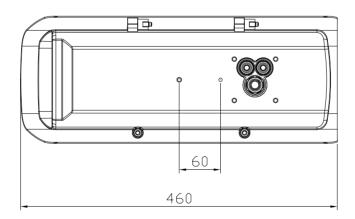

Fan  $(45^{\circ}\text{C} \pm 5^{\circ}\text{C ON})$ 

11. Dimension

- Outside: 184mm(W) x 127mm(H) x 460mm(D)

- Inside : 91mm(W) x 78mm(H) x 190mm(D)

12. Color

- Pantone Cool Gray 1C

- 13. Accessories
  - Housing

- Outside: 184mm(W) x 127mm(H) x 460mm(D)

- Inside : 91mm(W) x 78mm(H) x 190mm(D)

12. Color

- Pantone Cool Gray 1C

13. Accessories

- Housing

: 1/4" -20X3/8" Screw (x2), Spring Washer (x1)

Flat Washer (x1), Wrench(x1)

#### Mount Base

6