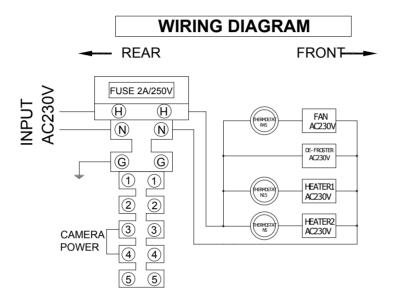

7kg

8. Input Power : AC230V

9. Power

Consumption: Heater (20W \* 2EA)

FAN (5W)

Defroster (10W)

10. Operation

Temperature : Heater 1  $(-5^{\circ}C \pm 5^{\circ}C \text{ ON})$ 

Heater 2 (  $5^{\circ}C \pm 5^{\circ}C \text{ ON}$ )

Fan  $(45^{\circ}\text{C} \pm 5^{\circ}\text{C ON})$ 

Defroster (Always ON)

11. Dimension

- Outside: 184mm(W) x 127mm(H) x 460mm(D)

- Inside : 91mm(W) x 78mm(H) x 190mm(D)

12. Color

- Pantone Cool Gray 1C

13. Accessories

- Housing

: 1/4" -20X3/8" Screw (x2), Spring Washer (x1)

Flat Washer (x1), Wrench(x1)

- Bracket

: 1/4" × 1/2" Screw (x4)

# 5. exterior

## • Body



## • Front, Rear



#### Mount Base



6

### 6. Installation

• Wiring Diagram (SHB-4300H)



• Wiring Diagram (SHB-4300H1)



## 6. Installation

• Wiring Diagram (SHB-4300H2)



# 7. Installing the bracket



# **MEMO**

# **MEMO**