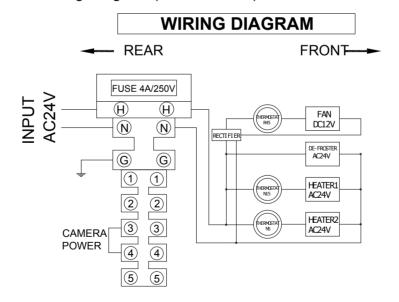

### 6. Installation

• Wiring Diagram (SHB-4300H)

• Wiring Diagram (SHB-4300H1)