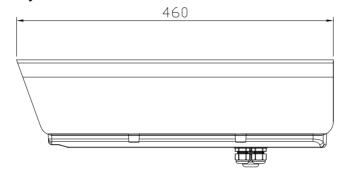

Fan  $(45^{\circ}\text{C} \pm 5^{\circ}\text{C ON})$ 

11. Dimension

- Outside: 184mm(W) x 127mm(H) x 460mm(D)

- Inside : 91mm(W) x 78mm(H) x 190mm(D)

12. Color

- Pantone Cool Gray 1C

- 13. Accessories
  - Housing

- Outside: 184mm(W) x 127mm(H) x 460mm(D)

- Inside : 91mm(W) x 78mm(H) x 190mm(D)

12. Color

- Pantone Cool Gray 1C

13. Accessories

- Housing

: 1/4" -20X3/8" Screw (x2), Spring Washer (x1)

Flat Washer (x1), Wrench(x1)

## • Body