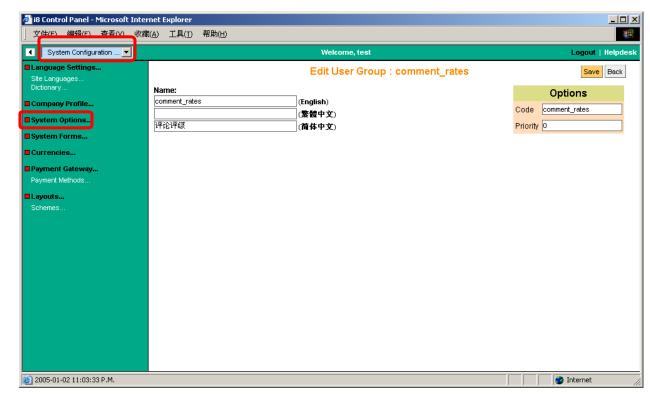

## **ADD / EDIT OPTION GROUP**

LOC:: System Config. > Options ... Click "Add New Group" or "Edit Group" button

- Name: Name of the group
- Code: Code of the group (Must be unique and system group code cannot be changed)
- <u>Priority</u>: Display priority of the option group at back end

For advanced users: If you change the group code here, you must change the code where the code has been reference too.

**LOC::** System Config. > Options ... Click a group name to view option list/entries