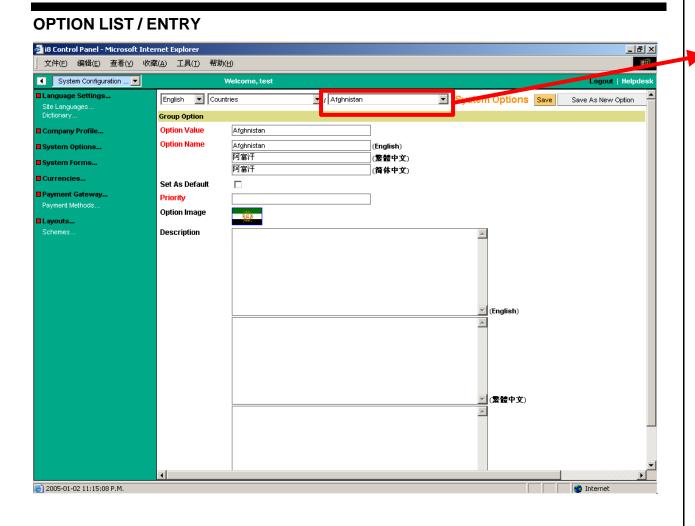

Switch between option item

- <u>Value</u>: The value of the option, must be unique in a group
- Name: Option item caption (Multi-lingual)
- Set default: Default selection of a option group
- Priority: Option item display priority
- Image: In some system, option items are displayed as images, such as member logo selection, or language selection, gift wrapping, etc.
- <u>Description</u>: Extra information for the option items, some system will use this description to provide extra functions