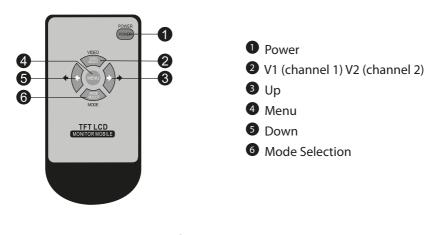

| Luminance        | 300 cd/m <sup>2</sup>                                                     |
| Resolution       | 480 x 234 RGB                                                             |
| Audio & Video    | 2 video/2 audio input<br>(dual channel, single image display)             |
| System           | PAL & NTSC automatically                                                  |
| Voltage          | 12V~24V                                                                   |
| Language         | English, French, German, Turkish,<br>Spanish, Portuguese, Italian, Dutch. |
| OSD Menu         |                                                                           |
| Built-in Speaker |                                                                           |

# **REMOTE CONTROL**





## CONNECTION



# INSTALLATION





1







| C      | <b>SNOOPER</b> |
|--------|----------------|
| 5 • UK |                |

# SERVICE UNDER WARRANTY

RC1000 comes with a standard 12 month manufacturer's warranty. If, for some reason your unit requires service under warranty return RC1000 by special delivery and in suitable packaging to:

The Returns Dept., Performance Products Limited, Cleaver House, Sarus Court, Manor Park, Runcorn WA7 1UL

Enclose the following information:

- (a) Your name, address and a full description of the problem.
- (b) A telephone number where you can be reached during business hours.
- (c) Serial number of your unit.
- (d) Proof of Purchase

PLEASE NOTE: We cannot process any warranty claims unless proof of purchase is provided. Please retain your rec