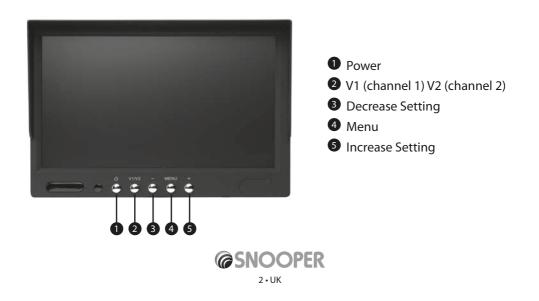

# **INSTALLATION GUIDE**

# RC1000 7" LCD MONITOR



# **BOX CONTENTS**



1 x 7" Monitor, 1 x Dashboard mounting bracket,

- 1 x Power/audio/video wiring loom
- 1 x Remote control

### MONITOR



# **SPECIFICATION**

| Model            | RC1000                                                                    |
|------------------|---------------------------------------------------------------------------|
| Screen Size      | 7 inch                                                                    |
| Aspect Ratio     | 16:9                                                                      |
| Luminance        | 300 cd/m <sup>2</sup>                                                     |
| Resolution       | 480 x 234 RGB                                                             |
| Audio & Video    | 2 video/2 audio input<br>(dual channel, single image display)             |
| System           | PAL & NTSC automatically                                                  |
|