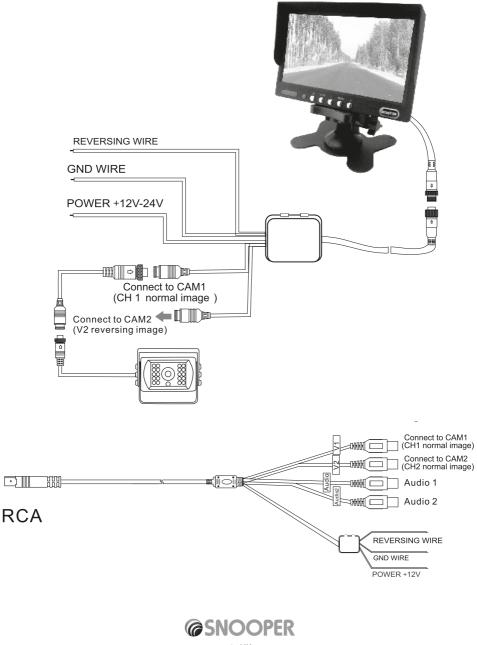

| 300 cd/m <sup>2</sup>                                                     |
| Resolution       | 480 x 234 RGB                                                             |
| Audio & Video    | 2 video/2 audio input<br>(dual channel, single image display)             |
| System           | PAL & NTSC automatically                                                  |
| Voltage          | 12V~24V                                                                   |
| Language         | English, French, German, Turkish,<br>Spanish, Portuguese, Italian, Dutch. |
| OSD Menu         |                                                                           |
| Built-in Speaker |                                                                           |

# **REMOTE CONTROL**





## CONNECTION



# INSTALLATION





1







| C      | <b>SNOOPER</b> |
|--------|----------------|
| 5 • UK |                |

# SERVICE UNDER WARRANTY

RC1000 comes with a standard 12 month manufacturer's warranty. If, for some reason your unit requires service under warranty return RC1000 by special delivery and in suitable packaging to:

The Returns Dept., Performance Products Limited, Cleaver House, Sarus Court, Manor Park, Runcorn WA7 1UL

Enclose the following information:

- (a) Your name, address and a full description of the problem.
- (b) A telephone number where you can be reached during business hours.
- (c) Serial number of your unit.
- (d) Proof of Purchase

PLEASE NOTE: We cannot process any warranty claims unless proof of purchase is provided. Please retain your receipt as a precautio