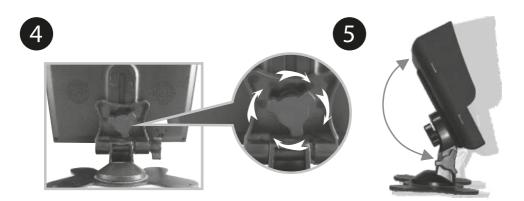

# INSTALLATION

1

| C      | <b>SNOOPER</b> |
|--------|----------------|
| 5 • UK |                |