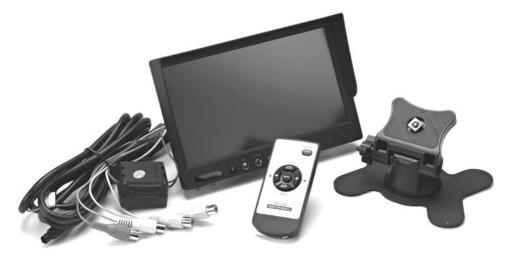

# **BOX CONTENTS**

1 x 7" Monitor, 1 x Dashboard mounting bracket,

- 1 x Power/audio/video wiring loom
- 1 x Remote control