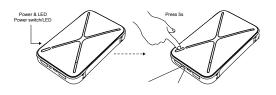

#### Instructions for Use

1. Press the power button to begin charging. The power indicator will be on.

When charging is completed, simply unplug the USB charging cable. The power bank will automatically shut off after 15 seconds and the power indicator will be off. 3. When charging the power bank, the power indicator will flash. When the power bank is fully charged, the indicator lights will be all on and then be turned off after several seconds. See below illustration.