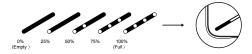

#### Instructions for Use

1. Press the power button to begin charging. The power indicator will be on.

When charging is completed, simply unplug the USB charging cable. The power bank will automatically shut off after 15 seconds and the power indicator will be off. 3. When charging the power bank, the power indicator will flash. When the power bank is fully charged, the indicator lights will be all on and then be turned off after several seconds. See below illustration.

4. To check the battery level of the power bank, press the power button and the battery level will be displayed through the power indicator.

5. To turn on the LED light, press and hold the power button for 5 seconds. Press the power button again to turn the LED light off.