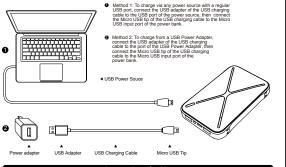

#### Caution:

- 1. Check all connectors and make sure they are secured before charging.
- To avoid damaging to the Energen Extreme power bank, use the original USB Charging Cable for recharging the power bank.
- 3. Please use qualified USB charging cable to charge your electronic device to avoid damage.