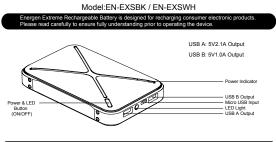

# **User Manual**

Description

Energen Extreme is a universal portable USB power bank with a sleek body design. With an 8800 mAh capacity, it will keep your electronic devices running when the power source is out of range. The universal USB charging ports are compatible with devices such as PDA, MP3/MP4 player, digital camera, GPS, Bluetooth headset, cell phones, tablets, and more.

## **Electrical Parameters**

Internal battery capacity: 13000 mAh Input DC 4.75 ~ 5.25V 1.5A (Max) Output: 5V1A or 5V2.1A Charge retention time: 5000H Charge/discharge cycle index: 500 times