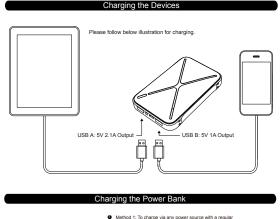

#### Instructions for Use

1. Press the power button to begin charging. The power indicator will be on.

When charging is completed, simply unplug the USB charging cable. The power bank will automatically shut off after 15 seconds and the power indicator will be off. 3. When charging the power bank, the power indicator will flash. When the power bank is fully charged, the indicator lights will be all on and then be turned off after several seconds. See below illustration.