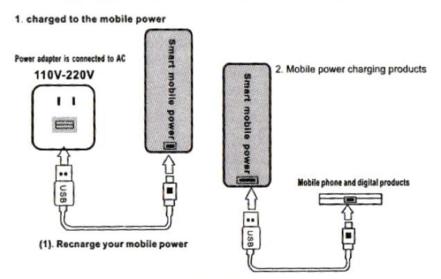

## Charging simple schematic diagram

(2). For your phone and other mobile products charge

## How to charge this product

1. Power detection; Press the button, if the power indicator is not lit then the Power Bank needs to be recharged and if the light is bright blue then you may continue to use the Power Bank.

2. The following method is for direct charging of the Power Bank:

Remove the product all accessories charging cables, insert the USB cable into the DC adapter and then insert the USB cable into the Power Bank and the adapter into a 115volt standard outlet.

3. The following method is for charging of the Power Bank via your computer or laptop:

Disconnect all electronic devices that the Power Bank is charging. Connect the USB cable to your computer or laptop and plug the other end into the Power Bank. The charging light will flash while the Power Bank is charging.

The Power Bank can be used to charge mobile phones and other digital products that use a standard DC 5 volt input charge. Some devices may need a different cable to accommodate their specific charging port.

The Power Bank can be used to charge two devices at the same time but this will limit how much charge is given to each device.