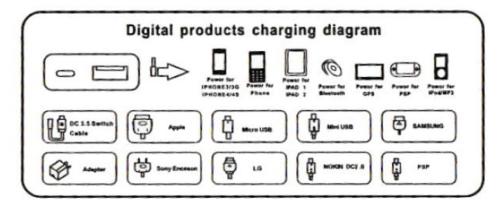

The Power Bank can be used to charge mobile phones and other digital products that use a standard DC 5 volt input charge. Some devices may need a different cable to accommodate their specific charging port.

The Power Bank conforms to international standards for USB 5V output in its design to allow for ultra-high compatibility with your electronics. This means greater compatibility of your USB charging device, no matter what brand of mobile phone, iPhone, Samsung, P1000, hand held, PSP, N-Dsl, NDSL game consoles, MP3/MP4 Player, GPS, Bluetooth device, iPad and other tablet computers, digital cameras and other electronic devices. This allows you to take a power reserve with you no matter where you go. Just plug your electronic device into your Power Bank and bring it back to life no matter where you are.