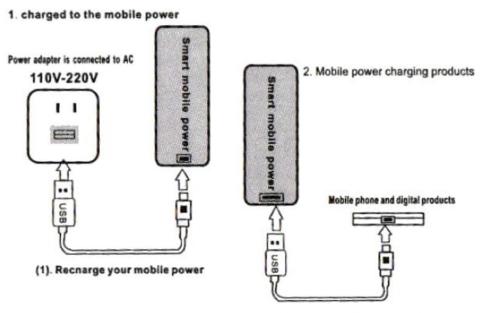

## Charging simple schematic diagram

(2). For your phone and other mobile products charge

2. The following method is for direct charging of the Power Bank:

Remove the product all accessories charging cables, insert the USB cable into the DC adapter and then insert the USB cable into the Power Bank and the adapter into a 115volt standard outlet.

3. The following method is for charging of the Power Bank via your computer or laptop:

Disconnect all electronic devices that the Power Bank is charging. Connect the USB cable to your computer or laptop and plug the other end into the Power Bank. The charging light will flash while the Power Bank is charging.

#### Charging simple schematic diagram

(2). For your phone and other mobile products charge