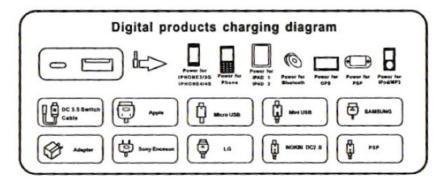

The Power Bank can be used to charge mobile phones and other digital products that use a standard DC 5 volt input charge. Some devices may need a different cable to accommodate their specific charging port.

The Power Bank conforms to international standards for USB 5V output in its design to allow for ultra-high compatibility with your electronics. This means greater compatibility of your USB charging device, no matter what brand of mobile phone, iPhone, Samsung, P1000, hand held, PSP, N-Dsl, NDSL game consoles, MP3/MP4 Player, GPS, Bluetooth device, iPad and other tablet computers, digital cameras and other electronic devices. This allows you to take a power reserve with you no matter where you go. Just plug your electronic device into your Power Bank and bring it back to life no matter where you are.