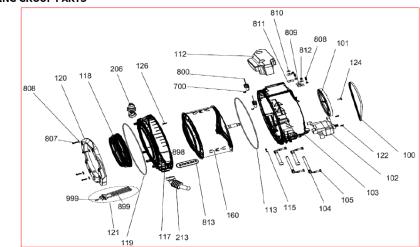

The exploded views that Vestel use often relate to a few different models so not everything on the diagrams will relate to the model in question. The location numbers will match those on the parts list though. So for example if drum paddles were required for this appliance they are on the exploded view under location 813, part 42002592.

### WASHING GROUP PARTS

Once identified the parts can then be ordered through the JTM portal in the usual way.