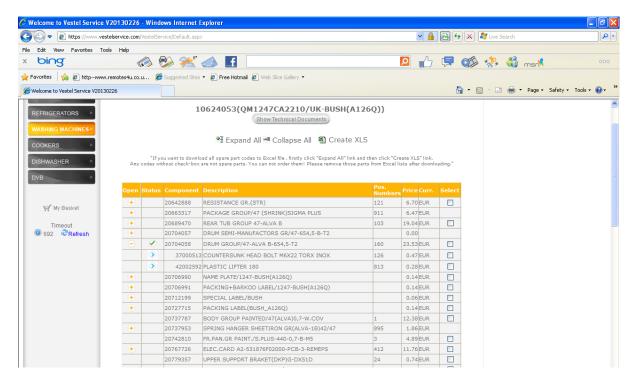

## Fig 3

This will take you directly to the full parts list. Some of the parts are listed in groups and these need to be expanded to find the correct part number. This can be done by clicking the small yellow plus sign next to the group name or the whole list can be expanded by selecting expand all (*fig 4*). There are parts that cannot be ordered and these will not have a box in the select column. The part numbers are listed in the component column and all parts should be set up in the JTM system. If this isn't the case then this can be quickly set up by calling the spares line (0191 3870778) and speaking to a member of the team.

| 🔊 🗢 👔 https://w/          | ww.vestelservice.com/Vest                                                                                       | elService/Default.as                 | ×                                                                                                                                 |                                    | v 🔒                                                              |          | 🕻 🖉 Live Search  |                    |
|---------------------------|-----------------------------------------------------------------------------------------------------------------|--------------------------------------|-----------------------------------------------------------------------------------------------------------------------------------|------------------------------------|------------------------------------------------------------------|----------|------------------|--------------------|
| Edit View Favorite        | s Tools Help                                                                                                    |                                      |                                                                                                                                   |                                    |                                                                  |          |                  |                    |
| bing                      | The second se | 🗞 🛞                                  |                                                                                                                                   |                                    | <b>P</b>                                                         | <b>I</b> | 🚨 🧩 🍪 msnil      |                    |
| Favorites 🛛 🏤 🔬 http      |                                                                                                                 | C Suggested Site                     | s 🔹 🙋 Free Hotmail 🙋 Web Slice Gallery 👻                                                                                          |                                    |                                                                  |          |                  |                    |
| Welcome to Vestel Service | V20130226                                                                                                       |                                      |                                                                                                                                   |                                    |                                                                  | - 🔂 -    | 🔊 - 🖃 🖶 - Page - | Safety 🔹 Tools 🔹 🔞 |
|                           |                                                                                                                 |                                      |                                                                                                                                   |                                    |                                                                  |          | _                |                    |
| VESTEL                    | Welcome CSS C                                                                                                   | orporate Supp.                       |                                                                                                                                   |                                    |                                                                  | Sgn OL   | it               |                    |
| SERVICES                  | Home Products                                                                                                   | Spare My                             | Orders Technical Information Support PostBox News                                                                                 | Archive Web Use                    | r Manual Find<br>Groups                                          |          |                  |                    |
|                           | CMN->Products->Pro                                                                                              | duct Search->WAS                     | HING MACHINE->5300241766                                                                                                          |                                    | aroups                                                           |          |                  |                    |
| REFRIGERATORS             |                                                                                                                 |                                      | Show Technical Documents                                                                                                          |                                    | Create XLS" link.                                                |          |                  |                    |
| COOKERS                   | Any code                                                                                                        | s without check-bo                   | c are not spare parts. You can not order them! Please remove tho                                                                  | se parts from Exce                 | el lists after downlo                                            |          |                  |                    |
| DISHWASHER                | Any code                                                                                                        | s without check-boo                  | care not spare parts. You can not order them! Please remove the<br>Description                                                    | e parts from Exce<br>Pos.<br>Numbe | el lists after downlo                                            |          |                  |                    |
| DISHWASHER                | Any code                                                                                                        | tus Componen<br>20642888             | are not spare parts. You can not order them! Please remove the Description RESISTANCE GR.(STR)                                    | Pos.<br>Numbe                      | el lists after downlo<br>ers Price Curr.<br>6.70 EUR             |          |                  |                    |
| DISHWASHER 2              | Any code                                                                                                        | tus Componen<br>20642888<br>20663317 | are not spare parts. You can not order them! Please remove the Description RESISTANCE GR.(STR) PACKAGE GROUP/47 (HRINK)SIGMA PLUS | Pos.<br>Numbe<br>121<br>911        | el lists after downlo<br>ers Price Curr.<br>6.70 EUR<br>6.47 EUR |          |                  |                    |
| DISHWASHER 2              | Any code                                                                                                        | tus Componen<br>20642888             | are not spare parts. You can not order them! Please remove the Description RESISTANCE GR.(STR)                                    | Pos.<br>Numbe                      | el lists after downlo<br>ers Price Curr.<br>6.70 EUR             |          |                  |                    |