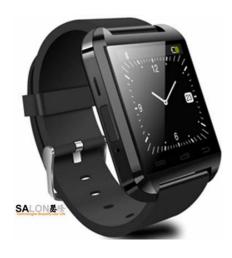

9. Notifies you of new SMS messages, Email, etc. (Android Smart Watch

Only)

Swear-1-Plus (U8 Plus)

Swear-2S-Economy

1.OS: Nucleus

2.Chipset: MTK6260-ARM7+CSR3.0

3. Screen: 1.48 TFT LCD Capacitive touch screen

4. Resolution: 128\*128 Pixels 5.RAM: 64MB + ROM: 128MB

6.Battery: 3.7V/235mAh, Lithium-ion polymer battery

7. Main Fuctions: Pedometer & Calorie Counter + Music Player + Altimeter +

Anti-lost Alarm + Remotes control Android smartphone's camera 8.BT3.0 to make phone call via smart phone, shows incoming caller 9. Notifies you of new SMS messages, Email, etc. (Android Smart Watch

# Swear-1 -Plus (U8 Plus)

| Configuration |                                                         |
|---------------|---------------------------------------------------------|
| Chipset       | MTK2502                                                 |
| ROM           | 128M                                                    |
| RAM           | 64M                                                     |
| Screen        | 1.48" TFT LCD, Capacitive touch screen                  |
| Resolution    | 128*128 Pixels                                          |
| OS            | Nucleus                                                 |
| Battery       | 235mAh, Lithium-ion polymer battery                     |
| Camera        | NO                                                      |
| Speaker       | 8Ω/0.5W Built-in speaker x 1                            |
| MIC           | Built-in                                                |
| USB Interface | USB2.0, Micro USB 5 pin                                 |
| G-sensor      | Built-in                                                |
| Bluetooth     | V3.0 (Compatible with V4.0 / V2.1 / V2.0 / V1.2 / V1.1) |
| Certificate   | CE/RoHS                                                 |

# **Main Functions**

| Syncing with phones | Work with phone to make phone call via bluetooth.  Sync Phonebook to show the incoming caller (Both iPhone and Android Phone)                |
|---------------------|----------------------------------------------------------------------------------------------------------------------------------------------|
| Notifications       | Notifies you of new SMS messages, Gmail, CNN APP, ZAKER LINE, Instugrate, Facebook Message, QQ, Wechat, etc. (Both iPhone and Android Phone) |
| Call History        | Support access and call                                                                                                                      |
| Phone Book          | Record as many as 1,000 phone number.                                                                                                        |
| Altimeter           | Suport                                                                                                                                       |
| Pedometer           | Suport                                                                                                                                       |
| Camera              | Remote control smart phone's camera (Android Phone Only)                                                                                     |
| SMS                 | Support (Both iPhone and Android Phone)                                                                                                      |
| MMS                 | Support (Both iPhone and Android Phone)                                                                                                      |
| Time Sync.          | Support                                                                                                                                      |
| Set Time/Date       | User-defined                                                                                                                                 |
| Stopwatch           | Support                                                                                                                                      |
| Music Player        | Support                                                                                                                                      |
| Anti-lost Alarm     | Alarm warning if the connected smart phone was taken away from the watch for more than 10 meters.                                            |
| Language            | English, Portuguese, Spanish, Russian, Arabic, French, Italian, etc.                                                                         |
|                     |                                                                                                                                              |