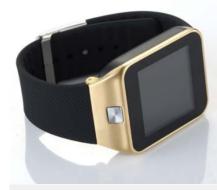

# **Smart Watch/Wearable Device**

Item No.&Photo **Specifications** USD30-36

**Swear-2S-Economy** 

Feartures: SIM & TF Card Slot, 2MP Camera, Pedometer, Sleep Monitor, Remote Control Androd Phone's Camera, etc.

| Configuration  |                                                         |
|----------------|---------------------------------------------------------|
| Chipset        | MTK6260A                                                |
| ROM            | 128M                                                    |
| RAM            | 64M                                                     |
| os             | Nucleus                                                 |
| Screen         | 1.54" TFT, Capacitive touch screen                      |
| Display Color  | 26M colors                                              |
| Resolution     | 240*240 Pixels                                          |
| SIM Card Slot  | Support micro SIM card, GSM 850/900/1800/1900 MHz       |
| TF Card Slot   | Best option is 8GB TF card, supports up to 32GB.        |
| Camera         | No                                                      |
| Battery        | 450mAh, Lithium-ion polymer battery                     |
| Standby Time   | 50 hours                                                |
| Talk Time      | 3 hours                                                 |
| Speaker        | 8Ω/0.5W Built-in speaker x 1                            |
| MIC            | Built-in                                                |
| Bluetooth      | Compatible with V4.0 / V3.0 / V2.1 / V2.0 / V1.2 / V1.1 |
| USB Interface  | USB2.0, Micro USB 5 pin                                 |
| Text Input     | Virtual Keyboard / Hand Input                           |
| Language       | Multi Language.                                         |
| Certificate    | CE/RoHS                                                 |
| Main Functions |                                                         |