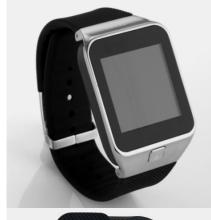

Cell: 0086 15813807060 Tel: 0086-755-82626682 Fax: 0086-755-83059696

Swear-2S

| Didetooth Shart Watch i none                                         |
|----------------------------------------------------------------------|
| Feartures: SIM & TF Card Slot, 2MP Camera, Pedometer, Sleep Monitor, |
| Remote Control Androd Phone's Camera, etc.                           |

|                                       | Remote Control Androd Phone's Camera, etc.  Configuration                                                                                                                                                                                                                                      |  |
|---------------------------------------|------------------------------------------------------------------------------------------------------------------------------------------------------------------------------------------------------------------------------------------------------------------------------------------------|--|
|                                       | _                                                                                                                                                                                                                                                                                              |  |
| Chipset                               | MTK6260A                                                                                                                                                                                                                                                                                       |  |
| ROM                                   | 128M                                                                                                                                                                                                                                                                                           |  |
| RAM                                   | 64M                                                                                                                                                                                                                                                                                            |  |
| OS                                    | Nucleus                                                                                                                                                                                                                                                                                        |  |
| Screen                                | 1.54" TFT, Capacitive touch screen                                                                                                                                                                                                                                                             |  |
| Display Color                         | 26M colors                                                                                                                                                                                                                                                                                     |  |
| Resolution                            | 240*240 Pixels                                                                                                                                                                                                                                                                                 |  |
| SIM Card Slot                         | Support micro SIM card, GSM 850/900/1800/1900 MHz                                                                                                                                                                                                                                              |  |
| TF Card Slot                          | Best option is 8GB TF card, supports up to 32GB.                                                                                                                                                                                                                                               |  |
| Camera                                | 2 Millions pixels                                                                                                                                                                                                                                                                              |  |
| Battery                               | 450mAh, Lithium-ion polymer battery                                                                                                                                                                                                                                                            |  |
| Standby Time                          | 50 hours                                                                                                                                                                                                                                                                                       |  |
| Talk Time                             | 3 hours                                                                                                                                                                                                                                                                                        |  |
| Speaker                               | 8Ω/0.5W Built-in speaker x 1                                                                                                                                                                                                                                                                   |  |
| MIC                                   | Built-in                                                                                                                                                                                                                                                                                       |  |
| Bluetooth                             | Compatible with V4.0 / V3.0 / V2.1 / V2.0 / V1.2 / V1.1                                                                                                                                                                                                                                        |  |
| USB Interface                         | USB2.0, Micro USB 5 pin                                                                                                                                                                                                                                                                        |  |
| Text Input                            | Virtual Keyboard / Hand Input                                                                                                                                                                                                                                                                  |  |
| Language                              | Multi Language.                                                                                                                                                                                                                                                                                |  |
| Certificate                           | CE/RoHS                                                                                                                                                                                                                                                                                        |  |
| Main Functions                        |                                                                                                                                                                                                                                                                                                |  |
| Phone Call                            | SIM card     Connect with iPhone or Android smart phone via Bluetooth                                                                                                                                                                                                                          |  |
| Flight Mode                           | Support                                                                                                                                                                                                                                                                                        |  |
| Handfree                              | Support                                                                                                                                                                                                                                                                                        |  |
| Bluetooth Dialer                      | Search Bluetooth, find and Link, link the Bluetooth headset or Android phone. It can connect only a device once time. If need to connect the new device, you must disconnect the former device.                                                                                                |  |
| Call Records                          | Missed calls. Dialed. Received call. All call. (After bluetooth call, it will leave Call records on the watch, open Call records, if the upper right angle has a bluetooth Iron, it indicates the phone call is made via bluetooth.)                                                           |  |
| Phone Book                            | <ul> <li>Quick Find: Quick find the Contacts Though First Letter in the Input box</li> <li>Contacts: Choose Contact Dial the button can phone Touch the The relevant options can View, edit, delete, copy etc.</li> <li>Add Contacts: Choose, Enter the submenu related operations.</li> </ul> |  |
| Message                               | Create Message: Click to enter the relevant operation. Inbox: Click get into and operation. Draft box: Click get into and operation. Outbox: Click get into and operation. Posted Message: Click get into and operation. Message setting: Click get                                            |  |
| Smart Find                            | Input Users Content, click Search Button, then can find the Contacts, Messages, Musics, Pictures.                                                                                                                                                                                              |  |
| Remote Camera<br>(Android Phone only) | After install the APK into Android phone, can remote control phone camera and catch a pic through watch                                                                                                                                                                                        |  |