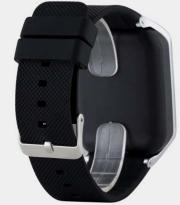

### **Round Bluetooth Smart Watch**

USD28-34

1.OS: Nucleus

2.Chipset: MTK6260-ARM7

3. Screen Size: 0.97" OLCD (Not touch screen, but 4-button operation)

4.Resolution: 128\*64 Pixels 5.RAM: 32MB + ROM: 32MB

6.Battery: 3.7V/200mAh, Lithium-ion polymer battery

7.Main Fuctions: Pedometer + Music Player + Anti-lost Alarm + Remotes

control Android smartphone's camera

8.BT3.0 to make phone call via smart phone, shows incoming caller

9. Notifies you of new SMS messages, Email, etc. (Android Smart Watch

Only)

Swear-1-Plus (U8 Plus)

Swear-2S-Economy

1.OS: Nucleus

2.Chipset: MTK6260-ARM7+CSR3.0

3. Screen: 1.48 TFT LCD Capacitive touch screen