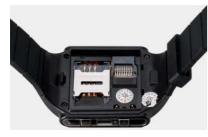

9. Connectivity: 2G GSM 850/900/1800/1900MHz, GPRS EDGE

& 3G WCDMA2100MHz, HSPA 10.TF card slot: Supports max 16GB TF card

Swear-3S

Android 4.4 Smart + 3G + IP67 Waterproof

USD110-130

1.OS: Android 4.4.2

2.CPU: MTK6572, Cortex A7 Dual core, 1.3GHz

3. Screen Size: 1.54inch IPS Display, Capacitive touch panel, OGS

4.Resolution: 240\*240 Pixels 5.RAM: 1GB + ROM:4GB

6.Camera: 5.0MP

7.Battery: 3.7V/600mAh,Lithium-ion polymer battery

8. Main features: Google play store, WiFi, Bluetooth4.0, GPS, FM, Vedio

Player, etc.

9. Connectivity: 2G GSM 850/900/1800/1900MHz, GPRS EDGE

& 3G WCDMA2100MHz, HSPA

10.TF card slot: Supports max 16GB TF card.