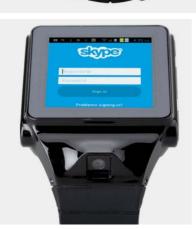

# **Android Smart Watch / Wearable Computer**

| \$85-100 (MOQ:500pcs) 1 Sample: \$130         |                                                                                    |  |
|-----------------------------------------------|------------------------------------------------------------------------------------|--|
| Android OS Smart Watch With Google Play Store |                                                                                    |  |
|                                               | Configuration                                                                      |  |
| os                                            | Android 4.4                                                                        |  |
| Sim Card                                      | Single SIM Card                                                                    |  |
| Connectivity:                                 | 2G GSM 850/900/1800/1900MHz, GPRS EDGE<br>3G WCDMA2100MHz, HSPA                    |  |
| Network                                       | WAP / WiFi                                                                         |  |
| CPU                                           | MTK6572, Cortex A7 dual core, 1.3GHz                                               |  |
| GPU                                           | PowerVR SGX 531                                                                    |  |
| ROM                                           | 4GB                                                                                |  |
| RAM                                           | 512MB                                                                              |  |
| Card Extend                                   | Supports Max 16GB TF Card                                                          |  |
| Screen                                        | MIPI, OGS Capacitive touch screen                                                  |  |
| Display Color                                 | 260K Colors                                                                        |  |
| Screen Size                                   | 1.54"                                                                              |  |
| Resolution                                    | 240*240 Pixels                                                                     |  |
| Camera                                        | 5.0MP camera                                                                       |  |
| Battery                                       | 700mAh or 500mAh, Lithium-ion polymer battery                                      |  |
| Standby Time                                  | 3~4days                                                                            |  |
| Talk Time                                     | 3 hours                                                                            |  |
| Gravity Sensor                                | Built-in                                                                           |  |
| WiFi                                          | 802.11 b/g/n                                                                       |  |
| GPS                                           | Built-in, also support A-GPS, with EPO assistance to speed up positioning          |  |
| Bluetooth                                     | V4.0 (Compatible with V3.0/V2.1 / V2.0 / V1.2 / V1.1)                              |  |
| Multi-Touch                                   | 2 point touch                                                                      |  |
| Audio Format                                  | MP3/WAV/AMR/AWB                                                                    |  |
| Video Format                                  | 3GP/MPEG4                                                                          |  |
| Image Format                                  | JPEG/BMP/GIF/PNG/GIF                                                               |  |
| E-book Format                                 | TXT/CHM/DOC/HTML                                                                   |  |
| USB Interface                                 | USB2.0, Micro USB 5 pin                                                            |  |
| Certificate                                   | CE/RoHS                                                                            |  |
| Main Functions                                |                                                                                    |  |
| Pre-installed Software                        | Browser, Facebook, Youtube, Skype, Twitter, Playstore, ect (Up to you requirments) |  |
| Other Software                                | Download APK software from Google Play Store.                                      |  |
| Wallpapers                                    | Support                                                                            |  |
| Input                                         | Handwrite / Virtua Keypad                                                          |  |
| Ringtones Type                                | Polyphonic/MP3                                                                     |  |
| FM Radio                                      | Earphone needed                                                                    |  |
| Phone Book                                    | 500 phone number                                                                   |  |
| Message                                       | SMS/MMS                                                                            |  |
| Set Time/Date                                 | User-defined                                                                       |  |
| Language                                      | English, Portuguese, Spanish, Russian, Arabic, French, Italian, etc.               |  |

| Packaging Information |                                                                   |  |
|-----------------------|-------------------------------------------------------------------|--|
| Available Colors      | Black or Customized Color                                         |  |
| Dimensions            | 255*40*14MM / 10*1.57*0.55 Inch                                   |  |
| Net Weight            | 60G(Including battery)                                            |  |
| Accessories           | Earphone, USB Cable, User Manual(English)                         |  |
| Gift Box Size         | 153*93*70MM/ 6.0*3.7*2.7 Inch                                     |  |
| Gross Weight          | 244G                                                              |  |
| Master-carton         | QTY / CTN: 20PCS/CTN<br>Size: 40*22*20CM<br>N.W. / G.W.:5KGS/6KGS |  |