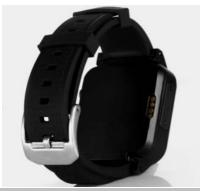

9. Connectivity: 2G GSM 850/900/1800/1900MHz, GPRS EDGE

& 3G WCDMA2100MHz, HSPA 10.TF card slot: Supports max 16GB TF card

Swear-3S

Android 4.4 Smart + 3G + IP67 Waterproof

USD110-130

1.OS: Android 4.4.2

2.CPU: MTK6572, Cortex A7 Dual core, 1.3GHz

3. Screen Size: 1.54inch IPS Display, Capacitive touch panel, OGS

4.Resolution: 240\*240 Pixels 5.RAM: 1GB + ROM:4GB

6.Camera: 5.0MP

7.Battery: 3.7V/600mAh,Lithium-ion polymer battery

8. Main features: Google play store, WiFi, Bluetooth4.0, GPS, FM, Vedio

Player, etc.

9. Connectivity: 2G GSM 850/900/1800/1900MHz, GPRS EDGE

& 3G WCDMA2100MHz, HSPA

10.TF card slot: Supports max 16GB TF card.