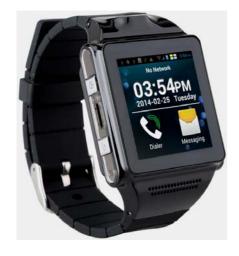

# Apple Bluetooth Smart Watch

USD33-39

1.OS: Nucleus

2.Chipset: MTK2502

3. Screen: 1.48"TFT LCD Capacitive touch screen

4.Resolution: 128\*128 Pixels 5.RAM: 64MB + ROM: 128MB

6.Battery: 3.7V/235mAh,Lithium-ion polymer battery

7.Main Fuctions: Pedometer&Calorie Counter + Music Player + Altimeter +

Anti-lost Alarm + Remotes control smartphone's camera

8.BT3.0 to make phone call via smart phone, shows incoming caller

9. Notifies you of new SMS messages, Email, etc. (Both iPhone and Android