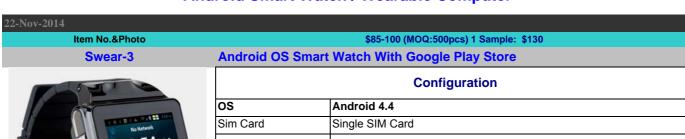

12.TF card slot: Best option is 8GB TF card.

Swear-3

Android 4.04 Smart Watch

USD85-100 (MOQ:500pcs)

1.OS: Android 4.4

2.CPU: MTK6572, A7 Dual core, 1.3GHZ

3. Screen Size: 1.54inch TFT MIPI, Capacitive touch screen, OGS

4.Resolution: 240\*240 Pixels 5.RAM: 512MB + ROM:4GB

6.Camera: 5.0MP

7.Battery: 3.7V/500 or 700mAh, Lithium-ion polymer battery

8.Main features: Google play store, WiFi, Bluetooth4.0, GPS, FM, Vedio

Player, etc.

9. Connectivity: 2G GSM 850/900/1800/1900MHz, GPRS EDGE

& 3G WCDMA2100MHz, HSPA 10.TF card slot: Supports max 16GB TF card

Swear-3S

Android 4.4 Smart + 3G + IP67 Waterproof

USD110-130

1.OS: Android 4.4.2

2.CPU: MTK6572, Cortex A7 Dual core, 1.3GHz

# **Android Smart Watch / Wearable Computer**

| \$85-100 (MOQ:500pcs) 1 Sample: \$130         |                                                                                    |  |
|-----------------------------------------------|------------------------------------------------------------------------------------|--|
| Android OS Smart Watch With Google Play Store |                                                                                    |  |
|                                               | Configuration                                                                      |  |
| os                                            | Android 4.4                                                                        |  |
| Sim Card                                      | Single SIM Card                                                                    |  |
| Connectivity:                                 | 2G GSM 850/900/1800/1900MHz, GPRS EDGE<br>3G WCDMA2100MHz, HSPA                    |  |
| Network                                       | WAP / WiFi                                                                         |  |
| CPU                                           | MTK6572, Cortex A7 dual core, 1.3GHz                                               |  |
| GPU                                           | PowerVR SGX 531                                                                    |  |
| ROM                                           | 4GB                                                                                |  |
| RAM                                           | 512MB                                                                              |  |
| Card Extend                                   | Supports Max 16GB TF Card                                                          |  |
| Screen                                        | MIPI, OGS Capacitive touch screen                                                  |  |
| Display Color                                 | 260K Colors                                                                        |  |
| Screen Size                                   | 1.54"                                                                              |  |
| Resolution                                    | 240*240 Pixels                                                                     |  |
| Camera                                        | 5.0MP camera                                                                       |  |
| Battery                                       | 700mAh or 500mAh, Lithium-ion polymer battery                                      |  |
| Standby Time                                  | 3~4days                                                                            |  |
| Talk Time                                     | 3 hours                                                                            |  |
| Gravity Sensor                                | Built-in                                                                           |  |
| WiFi                                          | 802.11 b/g/n                                                                       |  |
| GPS                                           | Built-in, also support A-GPS, with EPO assistance to speed up positioning          |  |
| Bluetooth                                     | V4.0 (Compatible with V3.0/V2.1 / V2.0 / V1.2 / V1.1)                              |  |
| Multi-Touch                                   | 2 point touch                                                                      |  |
| Audio Format                                  | MP3/WAV/AMR/AWB                                                                    |  |
| Video Format                                  | 3GP/MPEG4                                                                          |  |
| Image Format                                  | JPEG/BMP/GIF/PNG/GIF                                                               |  |
| E-book Format                                 | TXT/CHM/DOC/HTML                                                                   |  |
| USB Interface                                 | USB2.0, Micro USB 5 pin                                                            |  |
| Certificate                                   | CE/RoHS                                                                            |  |
| Main Functions                                |                                                                                    |  |
| Pre-installed Software                        | Browser, Facebook, Youtube, Skype, Twitter, Playstore, ect (Up to you requirments) |  |
| Other Software                                | Download APK software from Google Play Store.                                      |  |
| Wallpapers                                    | Support                                                                            |  |
| Input                                         | Handwrite / Virtua Keypad                                                          |  |
| Ringtones Type                                | Polyphonic/MP3                                                                     |  |
| FM Radio                                      | Earphone needed                                                                    |  |
| Phone Book                                    | 500 phone number                                                                   |  |
| Message                                       | SMS/MMS                                                                            |  |
| Set Time/Date                                 | User-defined                                                                       |  |
| Language                                      | English, Portuguese, Spanish, Russian, Arabic, French, Italian, etc.               |  |