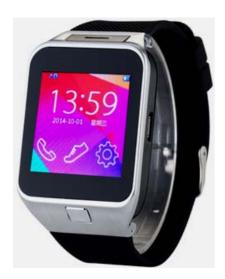

### **Round Bluetooth Smart Watch**

USD28-34

1.OS: Nucleus

2.Chipset: MTK6260-ARM7

3. Screen Size: 0.97" OLCD (Not touch screen, but 4-button operation)

4.Resolution: 128\*64 Pixels 5.RAM: 32MB + ROM: 32MB

6.Battery: 3.7V/200mAh, Lithium-ion polymer battery

7.Main Fuctions: Pedometer + Music Player + Anti-lost Alarm + Remotes

control Android smartphone's camera

8.BT3.0 to make phone call via smart phone, shows incoming caller

9. Notifies you of new SMS messages, Email, etc. (Android Smart Watch

Only)

Swear-1-Plus (U8 Plus)

Swear-2S-Economy

1.OS: Nucleus

2.Chipset: MTK6260-ARM7+CSR3.0

3. Screen: 1.48 TFT LCD Capacitive touch screen