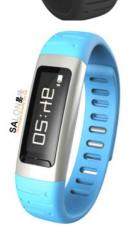

# 22-NOV-2014

Swear-U-Economy

Swear-2U

**Bluetooth Smart Bracelet** 

USD14-17

1.OS: Nucleus

2. Chipset: Nordic ARM Cortex M0 16MHz

3. Screen Size: 0.68" OLED (Not touch screen, but button operation)

4. Resolution: 96X32 Pixels

5.Battery: 3.7V/50mAh, Lithium-ion polymer battery

6.Main functions: Pedometer&Calorie Counter + Sleep monitoring + Anti-

lost Alarm

7. Connects with smart phone via BT to show incoming caller