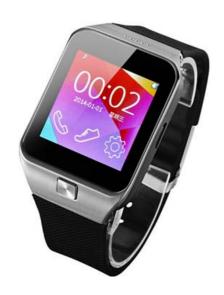

### **Bluetooth Smart Bracelet**

USD19-23

1.OS: Nucleus

2.Chipset: MTK+REALTEK+Freescale

3. Screen Size: 0.91" OLED (Not touch screen, but 2-button operation)

4.Resolution: 128X32 Pixels

5.RAM: 64MB + ROM Flash:128MB

6.Battery: 3.7V/110mAh, Lithium-ion polymer battery

7. Main functions: Pedometer + Sleep monitoring + Anti-lost Alarm +

Remotes control Android smartphone's camera

8. Connects with smart phone via BT to show incoming caller