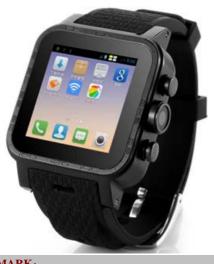

# **Android Smart Watch / Wearable Computer**

| \$85-100 (MOQ:500pcs) 1 Sample: \$130         |                                                                                    |  |
|-----------------------------------------------|------------------------------------------------------------------------------------|--|
| Android OS Smart Watch With Google Play Store |                                                                                    |  |
|                                               | Configuration                                                                      |  |
| os                                            | Android 4.4                                                                        |  |
| Sim Card                                      | Single SIM Card                                                                    |  |
| Connectivity:                                 | 2G GSM 850/900/1800/1900MHz, GPRS EDGE<br>3G WCDMA2100MHz, HSPA                    |  |
| Network                                       | WAP / WiFi                                                                         |  |
| CPU                                           | MTK6572, Cortex A7 dual core, 1.3GHz                                               |  |
| GPU                                           | PowerVR SGX 531                                                                    |  |
| ROM                                           | 4GB                                                                                |  |
| RAM                                           | 512MB                                                                              |  |
| Card Extend                                   | Supports Max 16GB TF Card                                                          |  |
| Screen                                        | MIPI, OGS Capacitive touch screen                                                  |  |
| Display Color                                 | 260K Colors                                                                        |  |
| Screen Size                                   | 1.54"                                                                              |  |
| Resolution                                    | 240*240 Pixels                                                                     |  |
| Camera                                        | 5.0MP camera                                                                       |  |
| Battery                                       | 700mAh or 500mAh, Lithium-ion polymer battery                                      |  |
| Standby Time                                  | 3~4days                                                                            |  |
| Talk Time                                     | 3 hours                                                                            |  |
| Gravity Sensor                                | Built-in                                                                           |  |
| WiFi                                          | 802.11 b/g/n                                                                       |  |
| GPS                                           | Built-in, also support A-GPS, with EPO assistance to speed up positioning          |  |
| Bluetooth                                     | V4.0 (Compatible with V3.0/V2.1 / V2.0 / V1.2 / V1.1)                              |  |
| Multi-Touch                                   | 2 point touch                                                                      |  |
| Audio Format                                  | MP3/WAV/AMR/AWB                                                                    |  |
| Video Format                                  | 3GP/MPEG4                                                                          |  |
| Image Format                                  | JPEG/BMP/GIF/PNG/GIF                                                               |  |
| E-book Format                                 | TXT/CHM/DOC/HTML                                                                   |  |
| USB Interface                                 | USB2.0, Micro USB 5 pin                                                            |  |
| Certificate                                   | CE/RoHS                                                                            |  |
| Main Functions                                |                                                                                    |  |
| Pre-installed Software                        | Browser, Facebook, Youtube, Skype, Twitter, Playstore, ect (Up to you requirments) |  |
| Other Software                                | Download APK software from Google Play Store.                                      |  |
| Wallpapers                                    | Support                                                                            |  |
| Input                                         | Handwrite / Virtua Keypad                                                          |  |
| Ringtones Type                                | Polyphonic/MP3                                                                     |  |
| FM Radio                                      | Earphone needed                                                                    |  |
| Phone Book                                    | 500 phone number                                                                   |  |
| Message                                       | SMS/MMS                                                                            |  |
| Set Time/Date                                 | User-defined                                                                       |  |
| Language                                      | English, Portuguese, Spanish, Russian, Arabic, French, Italian, etc.               |  |

| Packaging Information |                                                                   |  |
|-----------------------|-------------------------------------------------------------------|--|
| Available Colors      | Black or Customized Color                                         |  |
| Dimensions            | 255*40*14MM / 10*1.57*0.55 Inch                                   |  |
| Net Weight            | 60G(Including battery)                                            |  |
| Accessories           | Earphone, USB Cable, User Manual(English)                         |  |
| Gift Box Size         | 153*93*70MM/ 6.0*3.7*2.7 Inch                                     |  |
| Gross Weight          | 244G                                                              |  |
| Master-carton         | QTY / CTN: 20PCS/CTN<br>Size: 40*22*20CM<br>N.W. / G.W.:5KGS/6KGS |  |