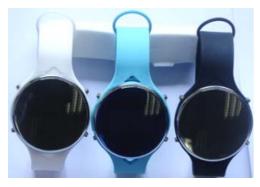

### **Round Bluetooth Smart Watch**

USD28-34

1.OS: Nucleus

2.Chipset: MTK6260-ARM7

3. Screen Size: 0.97" OLCD (Not touch screen, but 4-button operation)

4.Resolution: 128\*64 Pixels 5.RAM: 32MB + ROM: 32MB

6.Battery: 3.7V/200mAh, Lithium-ion polymer battery

7.Main Fuctions: Pedometer + Music Player + Anti-lost Alarm + Remotes

control Android smartphone's camera

8.BT3.0 to make phone call via smart phone, shows incoming caller

#### **Smartwatch / Wearable Device** Specifications Item No.&Photo USD28-34 **Round Shape Smart Watch** Swear-2U Features: Fishion Design, Pedometer, Remote Control Camera, Music Play Configuration MTK6260-ARM7 Chipset ROM MTK6260(Built-in)-32mb RAM MTK6260(Built-in)-32mb 0.97" OLCD rectangular screen ( Not touch screen, but 4-button Display Type operation) 128\*64 Pixels Resolution os Nucleus Battery 200mAh, Lithium-ion polymer battery Effective Distance 8Ω/0.5W Built-in speaker x 1 Speaker MIC Built-in USB2.0, Micro USB 5 pin **USB** Interface G-sensor Built-in V3.0 (Compatible with V4.0 /V2.1 / V2.0 / V1.2 / V1.1) Bluetooth Certificate CF/RoHS **Main Functions** Syncing with phones Work with phone to make phone call via bluetooth. ( Android Phone Sync Phonebook to show the incoming caller + iPhone) Notifies you of new SMS messages, Gmail, CNN APP, ZAKER LINE, Notifications (Android Phone) Instugrate, Facebook Message, QQ, Wechat, etc. Support access and call Call History Phone Book Record as many as 1,000 phone number. Can remote control the front or back camera of the Android phone to take Camera (Android Phone) picture Music Play Support Pedometer Support Alarm Clock Anti-lost Alarm Vibrating when watch from your smart phone more than 10 Meters. POWER ON-Okay/RETURN/VOL+/VOL-4-Button Operation Set Time/Date User-defined Power Saving Mode Automatic power saving mode Support multi-language Language **Packaging Information Available Colors** Black, White, Blue Diameter40\*9.9MM (Without watchband) Dimensions Net Weight N.W. / G.W.: 46G / 170G Accessories Standard Micro USB Cable, User's Manual Gift Box: 137.5\*75\*59MM Master-carton: 310\*168\*160MM Packing: