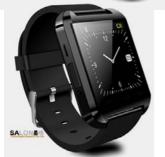

# Item No.&Photo Specifications USD33-39

# Swear-1 -Plus (U8 Plus)

| Configuration |                                                         |
|---------------|---------------------------------------------------------|
| Chipset       | MTK2502                                                 |
| ROM           | 128M                                                    |
| RAM           | 64M                                                     |
| Screen        | 1.48" TFT LCD, Capacitive touch screen                  |
| Resolution    | 128*128 Pixels                                          |
| OS            | Nucleus                                                 |
| Battery       | 235mAh, Lithium-ion polymer battery                     |
| Camera        | NO                                                      |
| Speaker       | 8Ω/0.5W Built-in speaker x 1                            |
| MIC           | Built-in                                                |
| USB Interface | USB2.0, Micro USB 5 pin                                 |
| G-sensor      | Built-in                                                |
| Bluetooth     | V3.0 (Compatible with V4.0 / V2.1 / V2.0 / V1.2 / V1.1) |
| Certificate   | CE/RoHS                                                 |