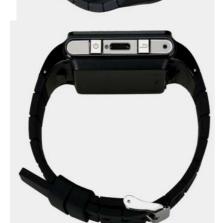

12.TF card slot: Best option is 8GB TF card.

Swear-3

Android 4.04 Smart Watch

USD85-100 (MOQ:500pcs)

1.OS: Android 4.4

2.CPU: MTK6572, A7 Dual core, 1.3GHZ

3. Screen Size: 1.54inch TFT MIPI, Capacitive touch screen, OGS

4.Resolution: 240\*240 Pixels 5.RAM: 512MB + ROM:4GB

6.Camera: 5.0MP

7.Battery: 3.7V/500 or 700mAh, Lithium-ion polymer battery

8.Main features: Google play store, WiFi, Bluetooth4.0, GPS, FM, Vedio

Player, etc.

9. Connectivity: 2G GSM 850/900/1800/1900MHz, GPRS EDGE

& 3G WCDMA2100MHz, HSPA 10.TF card slot: Supports max 16GB TF card

Swear-3S

Android 4.4 Smart + 3G + IP67 Waterproof

USD110-130

1.OS: Android 4.4.2

2.CPU: MTK6572, Cortex A7 Dual core, 1.3GHz

# **Android Smart Watch / Wearable Computer**

| \$85-100 (MOQ:500pcs) 1 Sample: \$130         |                                                                                    |  |
|-----------------------------------------------|------------------------------------------------------------------------------------|--|
| Android OS Smart Watch With Google Play Store |                                                                                    |  |
|                                               | Configuration                                                                      |  |
| os                                            | Android 4.4                                                                        |  |
| Sim Card                                      | Single SIM Card                                                                    |  |
| Connectivity:                                 | 2G GSM 850/900/1800/1900MHz, GPRS EDGE<br>3G WCDMA2100MHz, HSPA                    |  |
| Network                                       | WAP / WiFi                                                                         |  |
| CPU                                           | MTK6572, Cortex A7 dual core, 1.3GHz                                               |  |
| GPU                                           | PowerVR SGX 531                                                                    |  |
| ROM                                           | 4GB                                                                                |  |
| RAM                                           | 512MB                                                                              |  |
| Card Extend                                   | Supports Max 16GB TF Card                                                          |  |
| Screen                                        | MIPI, OGS Capacitive touch screen                                                  |  |
| Display Color                                 | 260K Colors                                                                        |  |
| Screen Size                                   | 1.54"                                                                              |  |
| Resolution                                    | 240*240 Pixels                                                                     |  |
| Camera                                        | 5.0MP camera                                                                       |  |
| Battery                                       | 700mAh or 500mAh, Lithium-ion polymer battery                                      |  |
| Standby Time                                  | 3~4days                                                                            |  |
| Talk Time                                     | 3 hours                                                                            |  |
| Gravity Sensor                                | Built-in                                                                           |  |
| WiFi                                          | 802.11 b/g/n                                                                       |  |
| GPS                                           | Built-in, also support A-GPS, with EPO assistance to speed up positioning          |  |
| Bluetooth                                     | V4.0 (Compatible with V3.0/V2.1 / V2.0 / V1.2 / V1.1)                              |  |
| Multi-Touch                                   | 2 point touch                                                                      |  |
| Audio Format                                  | MP3/WAV/AMR/AWB                                                                    |  |
| Video Format                                  | 3GP/MPEG4                                                                          |  |
| Image Format                                  | JPEG/BMP/GIF/PNG/GIF                                                               |  |
| E-book Format                                 | TXT/CHM/DOC/HTML                                                                   |  |
| USB Interface                                 | USB2.0, Micro USB 5 pin                                                            |  |
| Certificate                                   | CE/RoHS                                                                            |  |
| Main Functions                                |                                                                                    |  |
| Pre-installed Software                        | Browser, Facebook, Youtube, Skype, Twitter, Playstore, ect (Up to you requirments) |  |
| Other Software                                | Download APK software from Google Play Store.                                      |  |
| Wallpapers                                    | Support                                                                            |  |
| Input                                         | Handwrite / Virtua Keypad                                                          |  |
| Ringtones Type                                | Polyphonic/MP3                                                                     |  |
| FM Radio                                      | Earphone needed                                                                    |  |
| Phone Book                                    | 500 phone number                                                                   |  |
| Message                                       | SMS/MMS                                                                            |  |
| Set Time/Date                                 | User-defined                                                                       |  |
| Language                                      | English, Portuguese, Spanish, Russian, Arabic, French, Italian, etc.               |  |