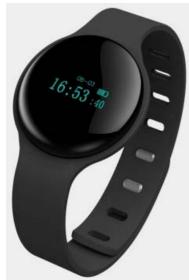

# 22-NOV-2014

Swear-U-Economy

Swear-2U

**Bluetooth Smart Bracelet** 

USD14-17

1.OS: Nucleus

2. Chipset: Nordic ARM Cortex M0 16MHz

3. Screen Size: 0.68" OLED (Not touch screen, but button operation)

4. Resolution: 96X32 Pixels

5.Battery: 3.7V/50mAh, Lithium-ion polymer battery

6.Main functions: Pedometer&Calorie Counter + Sleep monitoring + Anti-

lost Alarm

7. Connects with smart phone via BT to show incoming caller