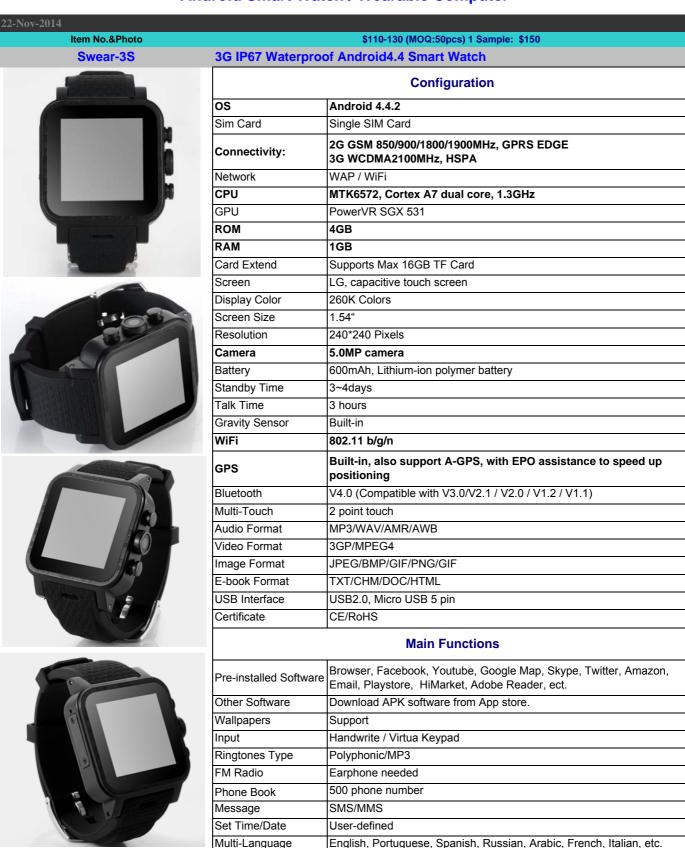

9. Connectivity: 2G GSM 850/900/1800/1900MHz, GPRS EDGE

& 3G WCDMA2100MHz, HSPA 10.TF card slot: Supports max 16GB TF card

Swear-3S

Android 4.4 Smart + 3G + IP67 Waterproof

USD110-130

1.OS: Android 4.4.2

2.CPU: MTK6572, Cortex A7 Dual core, 1.3GHz

3. Screen Size: 1.54inch IPS Display, Capacitive touch panel, OGS

4.Resolution: 240\*240 Pixels 5.RAM: 1GB + ROM:4GB

6.Camera: 5.0MP

7.Battery: 3.7V/600mAh,Lithium-ion polymer battery

8. Main features: Google play store, WiFi, Bluetooth4.0, GPS, FM, Vedio

Player, etc.

9. Connectivity: 2G GSM 850/900/1800/1900MHz, GPRS EDGE

& 3G WCDMA2100MHz, HSPA

10.TF card slot: Supports max 16GB TF card.