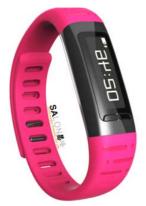

# 22-NOV-2014

Swear-U-Economy

Swear-2U

**Bluetooth Smart Bracelet** 

USD14-17

1.OS: Nucleus

2. Chipset: Nordic ARM Cortex M0 16MHz

3. Screen Size: 0.68" OLED (Not touch screen, but button operation)

4. Resolution: 96X32 Pixels

5.Battery: 3.7V/50mAh, Lithium-ion polymer battery

6.Main functions: Pedometer&Calorie Counter + Sleep monitoring + Anti-

lost Alarm

7. Connects with smart phone via BT to show incoming caller