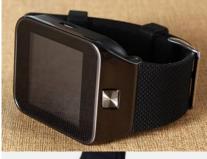

### **Round Bluetooth Smart Watch**

USD28-34

1.OS: Nucleus

2.Chipset: MTK6260-ARM7

3. Screen Size: 0.97" OLCD (Not touch screen, but 4-button operation)

4.Resolution: 128\*64 Pixels 5.RAM: 32MB + ROM: 32MB

6.Battery: 3.7V/200mAh, Lithium-ion polymer battery

7.Main Fuctions: Pedometer + Music Player + Anti-lost Alarm + Remotes

control Android smartphone's camera

8.BT3.0 to make phone call via smart phone, shows incoming caller

9. Notifies you of new SMS messages, Email, etc. (Android Smart Watch

Only)

Swear-1-Plus (U8 Plus)

Swear-2S-Economy

1.OS: Nucleus

2.Chipset: MTK6260-ARM7+CSR3.0

3. Screen: 1.48 TFT LCD Capacitive touch screen