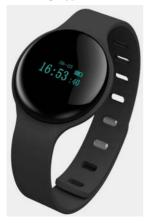

# 22-NOV-2014

Swear-U-Economy

Swear-2U

**Bluetooth Smart Bracelet** 

USD14-17

1.OS: Nucleus

2. Chipset: Nordic ARM Cortex M0 16MHz

3. Screen Size: 0.68" OLED (Not touch screen, but button operation)

4. Resolution: 96X32 Pixels

5.Battery: 3.7V/50mAh, Lithium-ion polymer battery

6.Main functions: Pedometer&Calorie Counter + Sleep monitoring + Anti-

lost Alarm

7. Connects with smart phone via BT to show incoming caller

Cell: 0086 15813807060 Tel: 0086-755-82626682 Fax: 0086-755-83059696

| Features: Pedome                                     | Features: Pedometer&Calorie Counter, Sleep Monitor                                                                                                        |  |  |
|------------------------------------------------------|-----------------------------------------------------------------------------------------------------------------------------------------------------------|--|--|
|                                                      | Configuration                                                                                                                                             |  |  |
| Materials                                            | Plastic Watch Casing + Silicon Watch Band                                                                                                                 |  |  |
| Chipset                                              | Nordic ARM Cortex M0 16MHz                                                                                                                                |  |  |
| Display Type                                         | 0.68" OLED                                                                                                                                                |  |  |
| Resolution                                           | 96X32 Pixels                                                                                                                                              |  |  |
| Battery                                              | 3.7V/50mAh, Lithium-ion polymer battery                                                                                                                   |  |  |
| Charging Time                                        | 1.5 hours                                                                                                                                                 |  |  |
| Standby Time                                         | 5-8 Days                                                                                                                                                  |  |  |
| G-sensor                                             | Built-in                                                                                                                                                  |  |  |
| Bluetooth                                            | V4.0 (Compatible with V4.0 /V2.1 / V2.0 / V1.2 / V1.1)                                                                                                    |  |  |
| USB Interface                                        | USB2.0, Micro USB 5 pin                                                                                                                                   |  |  |
| Certificate                                          | CE/RoHS                                                                                                                                                   |  |  |
|                                                      | Main Functions                                                                                                                                            |  |  |
| Syncing with phones<br>( Android Phones<br>+ iPhone) | Syncing Phonebook Show the Name of the incoming caller + Reject the call P.S. Can't accept the call, as the waterproof design, there is no MIC or speaker |  |  |
| Pedometer                                            | Support ( After install a APK, can sync the data to the Andriod phone )                                                                                   |  |  |
| Sleep Monitor                                        | Support ( After install a APK, can sync the data to the Andriod phone )                                                                                   |  |  |
| Alarm Clock                                          | Support                                                                                                                                                   |  |  |
| Stopwatch                                            | Support                                                                                                                                                   |  |  |
| Anti-lost Alarm                                      | Vibrating when wristlet from your smart phone more than 10 Meters.                                                                                        |  |  |
| Operation                                            | Button Operation                                                                                                                                          |  |  |
| Set Time/Date                                        | User-defined                                                                                                                                              |  |  |
| Power Saving Mode                                    | Automatic power saving mode                                                                                                                               |  |  |
| Language                                             | English, Chinese                                                                                                                                          |  |  |
| Packaging Information                                |                                                                                                                                                           |  |  |
| Available Colors                                     | Black, Red, Blue                                                                                                                                          |  |  |
| Dimensions                                           | 240*42*10MM                                                                                                                                               |  |  |
| Net Weight                                           | N.W. / G.W.: 27G / 130G                                                                                                                                   |  |  |
| Accessories                                          | User's Manual                                                                                                                                             |  |  |
| Packing:                                             | Gift Box: 120*84*45MM                                                                                                                                     |  |  |