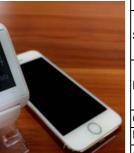

# Apple Bluetooth Smart Watch

USD33-39

1.OS: Nucleus

2.Chipset: MTK2502

3. Screen: 1.48"TFT LCD Capacitive touch screen

4.Resolution: 128\*128 Pixels 5.RAM: 64MB + ROM: 128MB

6.Battery: 3.7V/235mAh,Lithium-ion polymer battery

7.Main Fuctions: Pedometer&Calorie Counter + Music Player + Altimeter +

Anti-lost Alarm + Remotes control smartphone's camera

8.BT3.0 to make phone call via smart phone, shows incoming caller

9. Notifies you of new SMS messages, Email, etc. (Both iPhone and Android

Phone)