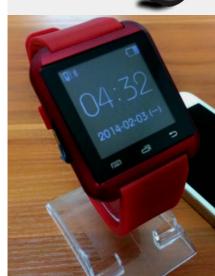

### **Round Bluetooth Smart Watch**

USD28-34

1.OS: Nucleus

2.Chipset: MTK6260-ARM7

3. Screen Size: 0.97" OLCD (Not touch screen, but 4-button operation)

4.Resolution: 128\*64 Pixels 5.RAM: 32MB + ROM: 32MB

6.Battery: 3.7V/200mAh, Lithium-ion polymer battery

7.Main Fuctions: Pedometer + Music Player + Anti-lost Alarm + Remotes

control Android smartphone's camera

8.BT3.0 to make phone call via smart phone, shows incoming caller