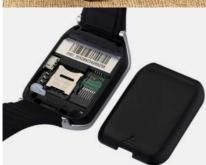

12.TF card slot: Best option is 8GB TF card.

Swear-3

Android 4.04 Smart Watch

USD85-100 (MOQ:500pcs)

1.OS: Android 4.4

2.CPU: MTK6572, A7 Dual core, 1.3GHZ

3. Screen Size: 1.54inch TFT MIPI, Capacitive touch screen, OGS

4.Resolution: 240\*240 Pixels 5.RAM: 512MB + ROM:4GB

6.Camera: 5.0MP

7.Battery: 3.7V/500 or 700mAh, Lithium-ion polymer battery

8.Main features: Google play store, WiFi, Bluetooth4.0, GPS, FM, Vedio

Player, etc.

9. Connectivity: 2G GSM 850/900/1800/1900MHz, GPRS EDGE

& 3G WCDMA2100MHz, HSPA 10.TF card slot: Supports max 16GB TF card

Swear-3S

Android 4.4 Smart + 3G + IP67 Waterproof

USD110-130

1.OS: Android 4.4.2

2.CPU: MTK6572, Cortex A7 Dual core, 1.3GHz

# **Android Smart Watch / Wearable Computer**

| \$85-100 (MOQ:500pcs) 1 Sample: \$130         |                                                                                    |  |
|-----------------------------------------------|------------------------------------------------------------------------------------|--|
| Android OS Smart Watch With Google Play Store |                                                                                    |  |
|                                               | Configuration                                                                      |  |
| os                                            | Android 4.4                                                                        |  |
| Sim Card                                      | Single SIM Card                                                                    |  |
| Connectivity:                                 | 2G GSM 850/900/1800/1900MHz, GPRS EDGE<br>3G WCDMA2100MHz, HSPA                    |  |
| Network                                       | WAP / WiFi                                                                         |  |
| CPU                                           | MTK6572, Cortex A7 dual core, 1.3GHz                                               |  |
| GPU                                           | PowerVR SGX 531                                                                    |  |
| ROM                                           | 4GB                                                                                |  |
| RAM                                           | 512MB                                                                              |  |
| Card Extend                                   | Supports Max 16GB TF Card                                                          |  |
| Screen                                        | MIPI, OGS Capacitive touch screen                                                  |  |
| Display Color                                 | 260K Colors                                                                        |  |
| Screen Size                                   | 1.54"                                                                              |  |
| Resolution                                    | 240*240 Pixels                                                                     |  |
| Camera                                        | 5.0MP camera                                                                       |  |
| Battery                                       | 700mAh or 500mAh, Lithium-ion polymer battery                                      |  |
| Standby Time                                  | 3~4days                                                                            |  |
| Talk Time                                     | 3 hours                                                                            |  |
| Gravity Sensor                                | Built-in                                                                           |  |
| WiFi                                          | 802.11 b/g/n                                                                       |  |
| GPS                                           | Built-in, also support A-GPS, with EPO assistance to speed up positioning          |  |
| Bluetooth                                     | V4.0 (Compatible with V3.0/V2.1 / V2.0 / V1.2 / V1.1)                              |  |
| Multi-Touch                                   | 2 point touch                                                                      |  |
| Audio Format                                  | MP3/WAV/AMR/AWB                                                                    |  |
| Video Format                                  | 3GP/MPEG4                                                                          |  |
| Image Format                                  | JPEG/BMP/GIF/PNG/GIF                                                               |  |
| E-book Format                                 | TXT/CHM/DOC/HTML                                                                   |  |
| USB Interface                                 | USB2.0, Micro USB 5 pin                                                            |  |
| Certificate                                   | CE/RoHS                                                                            |  |
| Main Functions                                |                                                                                    |  |
| Pre-installed Software                        | Browser, Facebook, Youtube, Skype, Twitter, Playstore, ect (Up to you requirments) |  |
| Other Software                                | Download APK software from Google Play Store.                                      |  |
| Wallpapers                                    | Support                                                                            |  |
| Input                                         | Handwrite / Virtua Keypad                                                          |  |
| Ringtones Type                                | Polyphonic/MP3                                                                     |  |
| FM Radio                                      | Earphone needed                                                                    |  |
| Phone Book                                    | 500 phone number                                                                   |  |
| Message                                       | SMS/MMS                                                                            |  |
| Set Time/Date                                 | User-defined                                                                       |  |
| Language                                      | English, Portuguese, Spanish, Russian, Arabic, French, Italian, etc.               |  |