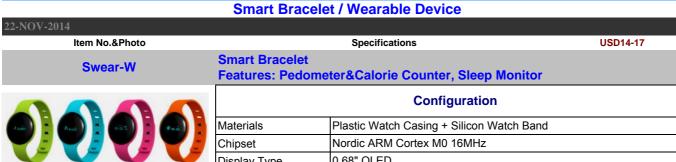

# 22-NOV-2014

Swear-U-Economy

Swear-2U

**Bluetooth Smart Bracelet** 

USD14-17

1.OS: Nucleus

2. Chipset: Nordic ARM Cortex M0 16MHz

3. Screen Size: 0.68" OLED (Not touch screen, but button operation)

4. Resolution: 96X32 Pixels

5.Battery: 3.7V/50mAh, Lithium-ion polymer battery

6.Main functions: Pedometer&Calorie Counter + Sleep monitoring + Anti-

lost Alarm

7. Connects with smart phone via BT to show incoming caller