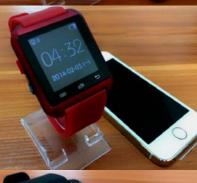

### **Bluetooth Smart Bracelet**

USD19-23

1.OS: Nucleus

2.Chipset: MTK+REALTEK+Freescale

3. Screen Size: 0.91" OLED (Not touch screen, but 2-button operation)

4.Resolution: 128X32 Pixels

5.RAM: 64MB + ROM Flash:128MB

6.Battery: 3.7V/110mAh, Lithium-ion polymer battery

7. Main functions: Pedometer + Sleep monitoring + Anti-lost Alarm +

Remotes control Android smartphone's camera

8. Connects with smart phone via BT to show incoming caller