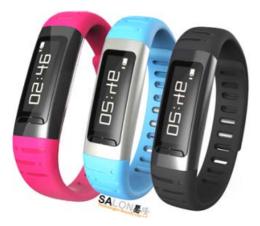

### **Bluetooth Smart Bracelet**

USD19-23

1.OS: Nucleus

2.Chipset: MTK+REALTEK+Freescale

3. Screen Size: 0.91" OLED (Not touch screen, but 2-button operation)

4.Resolution: 128X32 Pixels

5.RAM: 64MB + ROM Flash:128MB

6.Battery: 3.7V/110mAh, Lithium-ion polymer battery

7. Main functions: Pedometer + Sleep monitoring + Anti-lost Alarm +

Remotes control Android smartphone's camera

8. Connects with smart phone via BT to show incoming caller

# Item No.&Photo **Specifications** USD19-23 **Swear-U-Economy**

| Smart Bracelet Features: Pedometer, Sleep Monitor, Remote Control Camera |                                                                                                                                                           |  |  |
|--------------------------------------------------------------------------|-----------------------------------------------------------------------------------------------------------------------------------------------------------|--|--|
|                                                                          | Configuration                                                                                                                                             |  |  |
| Materials                                                                | 304 Stainless Steel Watch Casing + TPU Watch Band                                                                                                         |  |  |
| Chipset                                                                  | 360MHz, MTK+REALTEK+Freescale                                                                                                                             |  |  |
| ROM                                                                      | 128M                                                                                                                                                      |  |  |
| RAM                                                                      | 64M                                                                                                                                                       |  |  |
| Display Type                                                             | 0.91" OLED ( Not touch screen, but 2-button operation )                                                                                                   |  |  |
| Resolution                                                               | 128X32 Pixels                                                                                                                                             |  |  |
| Battery                                                                  | 3.7V/110mAh, Lithium-ion polymer battery                                                                                                                  |  |  |
| Charging Time                                                            | 2 hours                                                                                                                                                   |  |  |
| Standby Time                                                             | 120~150 hours                                                                                                                                             |  |  |
| G-sensor                                                                 | Built-in                                                                                                                                                  |  |  |
| Bluetooth                                                                | V3.0 (Compatible with V4.0 /V2.1 / V2.0 / V1.2 / V1.1)                                                                                                    |  |  |
| Effective Distance                                                       | 10-15M                                                                                                                                                    |  |  |
| Certificate                                                              | CE/RoHS                                                                                                                                                   |  |  |
|                                                                          | Main Functions                                                                                                                                            |  |  |
| Syncing with phones<br>( Android Phones<br>+ iPhone)                     | Syncing Phonebook Show the Name of the incoming caller + Reject the call P.S. Can't accept the call, as the waterproof design, there is no MIC or speaker |  |  |
| Camera<br>(Android Phone)                                                | Can remote control the front or back camera of the Android phone to take picture                                                                          |  |  |
| Pedometer                                                                | Support ( After install a APK, can sync the data to the Andriod phone )                                                                                   |  |  |
| Sleep Monitor                                                            | Support ( After install a APK, can sync the data to the Andriod phone )                                                                                   |  |  |
| Alarm Clock                                                              | Support                                                                                                                                                   |  |  |
| Stopwatch                                                                | Support                                                                                                                                                   |  |  |
| Anti-lost Alarm                                                          | Vibrating when wristlet from your smart phone more than 10 Meters.                                                                                        |  |  |
| Operation                                                                | Button Operation                                                                                                                                          |  |  |
| Set Time/Date                                                            | User-defined                                                                                                                                              |  |  |
| Power Saving Mode                                                        | Automatic power saving mode                                                                                                                               |  |  |
| Language                                                                 | Support multi-language                                                                                                                                    |  |  |
| Packaging Information                                                    |                                                                                                                                                           |  |  |
| Available Colors                                                         | Black, Red, Blue                                                                                                                                          |  |  |
| Dimensions                                                               | 74*17.8*8.8MM                                                                                                                                             |  |  |
| Net Weight                                                               | N.W. / G.W.: 29G / 135G                                                                                                                                   |  |  |
| Accessories                                                              | User's Manual                                                                                                                                             |  |  |
| Packing:                                                                 | Gift Box: 120*84*45MM                                                                                                                                     |  |  |