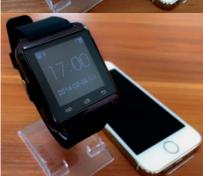

### **Round Bluetooth Smart Watch**

USD28-34

1.OS: Nucleus

2.Chipset: MTK6260-ARM7

3. Screen Size: 0.97" OLCD (Not touch screen, but 4-button operation)

4.Resolution: 128\*64 Pixels 5.RAM: 32MB + ROM: 32MB

6.Battery: 3.7V/200mAh, Lithium-ion polymer battery

7.Main Fuctions: Pedometer + Music Player + Anti-lost Alarm + Remotes

control Android smartphone's camera

8.BT3.0 to make phone call via smart phone, shows incoming caller

9. Notifies you of new SMS messages, Email, etc. (Android Smart Watch

Only)

Swear-1-Plus (U8 Plus)

Swear-2S-Economy

1.OS: Nucleus

2.Chipset: MTK6260-ARM7+CSR3.0

3. Screen: 1.48 TFT LCD Capacitive touch screen