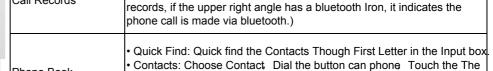

| Phone Call       | SIM card     Connect with iPhone or Android smart phone via Bluetooth                                                                                                                           |
|------------------|-------------------------------------------------------------------------------------------------------------------------------------------------------------------------------------------------|
| Flight Mode      | Support                                                                                                                                                                                         |
| Handfree         | Support                                                                                                                                                                                         |
| Bluetooth Dialer | Search Bluetooth, find and Link, link the Bluetooth headset or Android phone. It can connect only a device once time. If need to connect the new device, you must disconnect the former device. |
|                  | Missed calls. Dialed. Received call. All call.                                                                                                                                                  |

Call Records

Phone Book

Remote Camera

(Android Phone only)

relevant options can View, edit, delete, copy etc.

(After bluetooth call, it will leave Call records on the watch, open Call

Add Contacts: Choose, Enter the submenu related operations.