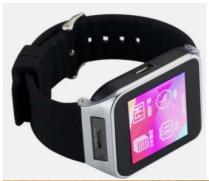

### **Round Bluetooth Smart Watch**

USD28-34

1.OS: Nucleus

2.Chipset: MTK6260-ARM7

3. Screen Size: 0.97" OLCD (Not touch screen, but 4-button operation)

4.Resolution: 128\*64 Pixels 5.RAM: 32MB + ROM: 32MB

6.Battery: 3.7V/200mAh, Lithium-ion polymer battery

7.Main Fuctions: Pedometer + Music Player + Anti-lost Alarm + Remotes

control Android smartphone's camera

8.BT3.0 to make phone call via smart phone, shows incoming caller

9. Notifies you of new SMS messages, Email, etc. (Android Smart Watch

Only)

Swear-1-Plus (U8 Plus)

Swear-2S-Economy

1.OS: Nucleus

2.Chipset: MTK6260-ARM7+CSR3.0

3. Screen: 1.48 TFT LCD Capacitive touch screen