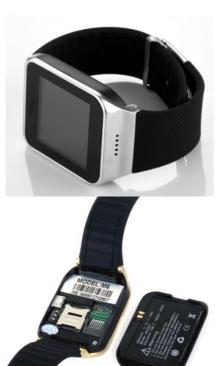

# **Smart Watch/Wearable Device**

Item No.&Photo **Specifications** USD30-36

**Swear-2S-Economy** 

Feartures: SIM & TF Card Slot, 2MP Camera, Pedometer, Sleep Monitor, Remote Control Androd Phone's Camera, etc.

| Configuration  |                                                         |
|----------------|---------------------------------------------------------|
| Chipset        | MTK6260A                                                |
| ROM            | 128M                                                    |
| RAM            | 64M                                                     |
| os             | Nucleus                                                 |
| Screen         | 1.54" TFT, Capacitive touch screen                      |
| Display Color  | 26M colors                                              |
| Resolution     | 240*240 Pixels                                          |
| SIM Card Slot  | Support micro SIM card, GSM 850/900/1800/1900 MHz       |
| TF Card Slot   | Best option is 8GB TF card, supports up to 32GB.        |
| Camera         | No                                                      |
| Battery        | 450mAh, Lithium-ion polymer battery                     |
| Standby Time   | 50 hours                                                |
| Talk Time      | 3 hours                                                 |
| Speaker        | 8Ω/0.5W Built-in speaker x 1                            |
| MIC            | Built-in                                                |
| Bluetooth      | Compatible with V4.0 / V3.0 / V2.1 / V2.0 / V1.2 / V1.1 |
| USB Interface  | USB2.0, Micro USB 5 pin                                 |
| Text Input     | Virtual Keyboard / Hand Input                           |
| Language       | Multi Language.                                         |
| Certificate    | CE/RoHS                                                 |
| Main Functions |                                                         |