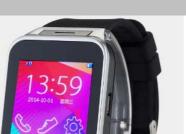

# **Smart Watch/Wearable Device**

Item No.&Photo **Specifications** USD30-36

**Swear-2S-Economy** 

Feartures: SIM & TF Card Slot, 2MP Camera, Pedometer, Sleep Monitor, Remote Control Androd Phone's Camera, etc.

| Configuration  |                                                         |
|----------------|---------------------------------------------------------|
| Chipset        | MTK6260A                                                |
| ROM            | 128M                                                    |
| RAM            | 64M                                                     |
| os             | Nucleus                                                 |
| Screen         | 1.54" TFT, Capacitive touch screen                      |
| Display Color  | 26M colors                                              |
| Resolution     | 240*240 Pixels                                          |
| SIM Card Slot  | Support micro SIM card, GSM 850/900/1800/1900 MHz       |
| TF Card Slot   | Best option is 8GB TF card, supports up to 32GB.        |
| Camera         | No                                                      |
| Battery        | 450mAh, Lithium-ion polymer battery                     |
| Standby Time   | 50 hours                                                |
| Talk Time      | 3 hours                                                 |
| Speaker        | 8Ω/0.5W Built-in speaker x 1                            |
| MIC            | Built-in                                                |
| Bluetooth      | Compatible with V4.0 / V3.0 / V2.1 / V2.0 / V1.2 / V1.1 |
| USB Interface  | USB2.0, Micro USB 5 pin                                 |
| Text Input     | Virtual Keyboard / Hand Input                           |
| Language       | Multi Language.                                         |
| Certificate    | CE/RoHS                                                 |
| Main Functions |                                                         |