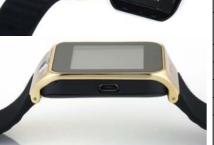

# **Smart Watch/Wearable Device**

Item No.&Photo **Specifications** USD30-36

**Swear-2S-Economy** 

Feartures: SIM & TF Card Slot, 2MP Camera, Pedometer, Sleep Monitor, Remote Control Androd Phone's Camera, etc.

| Configuration  |                                                         |
|----------------|---------------------------------------------------------|
| Chipset        | MTK6260A                                                |
| ROM            | 128M                                                    |
| RAM            | 64M                                                     |
| os             | Nucleus                                                 |
| Screen         | 1.54" TFT, Capacitive touch screen                      |
| Display Color  | 26M colors                                              |
| Resolution     | 240*240 Pixels                                          |
| SIM Card Slot  | Support micro SIM card, GSM 850/900/1800/1900 MHz       |
| TF Card Slot   | Best option is 8GB TF card, supports up to 32GB.        |
| Camera         | No                                                      |
| Battery        | 450mAh, Lithium-ion polymer battery                     |
| Standby Time   | 50 hours                                                |
| Talk Time      | 3 hours                                                 |
| Speaker        | 8Ω/0.5W Built-in speaker x 1                            |
| MIC            | Built-in                                                |
| Bluetooth      | Compatible with V4.0 / V3.0 / V2.1 / V2.0 / V1.2 / V1.1 |
| USB Interface  | USB2.0, Micro USB 5 pin                                 |
| Text Input     | Virtual Keyboard / Hand Input                           |
| Language       | Multi Language.                                         |
| Certificate    | CE/RoHS                                                 |
| Main Functions |                                                         |