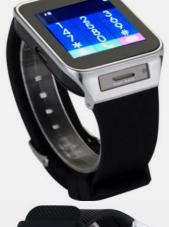

### **Round Bluetooth Smart Watch**

USD28-34

1.OS: Nucleus

2.Chipset: MTK6260-ARM7

3. Screen Size: 0.97" OLCD (Not touch screen, but 4-button operation)

4.Resolution: 128\*64 Pixels 5.RAM: 32MB + ROM: 32MB

6.Battery: 3.7V/200mAh, Lithium-ion polymer battery

7.Main Fuctions: Pedometer + Music Player + Anti-lost Alarm + Remotes

control Android smartphone's camera

8.BT3.0 to make phone call via smart phone, shows incoming caller

9. Notifies you of new SMS messages, Email, etc. (Android Smart Watch

Only)

Swear-1-Plus (U8 Plus)

Swear-2S-Economy

1.OS: Nucleus

2.Chipset: MTK6260-ARM7+CSR3.0

3. Screen: 1.48 TFT LCD Capacitive touch screen