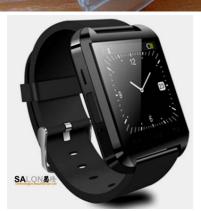

# Item No.&Photo Specifications USD33-39

# Swear-1 -Plus (U8 Plus)

| Configuration |                                                         |
|---------------|---------------------------------------------------------|
| Chipset       | MTK2502                                                 |
| ROM           | 128M                                                    |
| RAM           | 64M                                                     |
| Screen        | 1.48" TFT LCD, Capacitive touch screen                  |
| Resolution    | 128*128 Pixels                                          |
| OS            | Nucleus                                                 |
| Battery       | 235mAh, Lithium-ion polymer battery                     |
| Camera        | NO                                                      |
| Speaker       | 8Ω/0.5W Built-in speaker x 1                            |
| MIC           | Built-in                                                |
| USB Interface | USB2.0, Micro USB 5 pin                                 |
| G-sensor      | Built-in                                                |
| Bluetooth     | V3.0 (Compatible with V4.0 / V2.1 / V2.0 / V1.2 / V1.1) |
| Certificate   | CE/RoHS                                                 |