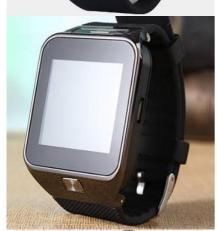

Cell: 0086 15813807060 Tel: 0086-755-82626682 Fax: 0086-755-83059696

Swear-2S

| Didetooth Shart Watch i none                                         |
|----------------------------------------------------------------------|
| Feartures: SIM & TF Card Slot, 2MP Camera, Pedometer, Sleep Monitor, |
| Remote Control Androd Phone's Camera, etc.                           |

|                                       | Remote Control Androd Phone's Camera, etc.  Configuration                                                                                                                                                                                                                                      |  |
|---------------------------------------|------------------------------------------------------------------------------------------------------------------------------------------------------------------------------------------------------------------------------------------------------------------------------------------------|--|
|                                       | _                                                                                                                                                                                                                                                                                              |  |
| Chipset                               | MTK6260A                                                                                                                                                                                                                                                                                       |  |
| ROM                                   | 128M                                                                                                                                                                                                                                                                                           |  |
| RAM                                   | 64M                                                                                                                                                                                                                                                                                            |  |
| OS                                    | Nucleus                                                                                                                                                                                                                                                                                        |  |
| Screen                                | 1.54" TFT, Capacitive touch screen                                                                                                                                                                                                                                                             |  |
| Display Color                         | 26M colors                                                                                                                                                                                                                                                                                     |  |
| Resolution                            | 240*240 Pixels                                                                                                                                                                                                                                                                                 |  |
| SIM Card Slot                         | Support micro SIM card, GSM 850/900/1800/1900 MHz                                                                                                                                                                                                                                              |  |
| TF Card Slot                          | Best option is 8GB TF card, supports up to 32GB.                                                                                                                                                                                                                                               |  |
| Camera                                | 2 Millions pixels                                                                                                                                                                                                                                                                              |  |
| Battery                               | 450mAh, Lithium-ion polymer battery                                                                                                                                                                                                                                                            |  |
| Standby Time                          | 50 hours                                                                                                                                                                                                                                                                                       |  |
| Talk Time                             | 3 hours                                                                                                                                                                                                                                                                                        |  |
| Speaker                               | 8Ω/0.5W Built-in speaker x 1                                                                                                                                                                                                                                                                   |  |
| MIC                                   | Built-in                                                                                                                                                                                                                                                                                       |  |
| Bluetooth                             | Compatible with V4.0 / V3.0 / V2.1 / V2.0 / V1.2 / V1.1                                                                                                                                                                                                                                        |  |
| USB Interface                         | USB2.0, Micro USB 5 pin                                                                                                                                                                                                                                                                        |  |
| Text Input                            | Virtual Keyboard / Hand Input                                                                                                                                                                                                                                                                  |  |
| Language                              | Multi Language.                                                                                                                                                                                                                                                                                |  |
| Certificate                           | CE/RoHS                                                                                                                                                                                                                                                                                        |  |
| Main Functions                        |                                                                                                                                                                                                                                                                                                |  |
| Phone Call                            | SIM card     Connect with iPhone or Android smart phone via Bluetooth                                                                                                                                                                                                                          |  |
| Flight Mode                           | Support                                                                                                                                                                                                                                                                                        |  |
| Handfree                              | Support                                                                                                                                                                                                                                                                                        |  |
| Bluetooth Dialer                      | Search Bluetooth, find and Link, link the Bluetooth headset or Android phone. It can connect only a device once time. If need to connect the new device, you must disconnect the former device.                                                                                                |  |
| Call Records                          | Missed calls. Dialed. Received call. All call. (After bluetooth call, it will leave Call records on the watch, open Call records, if the upper right angle has a bluetooth Iron, it indicates the phone call is made via bluetooth.)                                                           |  |
| Phone Book                            | <ul> <li>Quick Find: Quick find the Contacts Though First Letter in the Input box</li> <li>Contacts: Choose Contact Dial the button can phone Touch the The relevant options can View, edit, delete, copy etc.</li> <li>Add Contacts: Choose, Enter the submenu related operations.</li> </ul> |  |
| Message                               | Create Message: Click to enter the relevant operation. Inbox: Click get into and operation. Draft box: Click get into and operation. Outbox: Click get into and operation. Posted Message: Click get into and operation. Message setting: Click get                                            |  |
| Smart Find                            | Input Users Content, click Search Button, then can find the Contacts, Messages, Musics, Pictures.                                                                                                                                                                                              |  |
| Remote Camera<br>(Android Phone only) | After install the APK into Android phone, can remote control phone camera and catch a pic through watch                                                                                                                                                                                        |  |