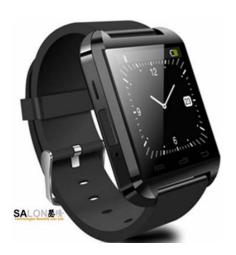

# 22-NOV-2014

Swear-U-Economy

Swear-2U

**Bluetooth Smart Bracelet** 

USD14-17

1.OS: Nucleus

2. Chipset: Nordic ARM Cortex M0 16MHz

3. Screen Size: 0.68" OLED (Not touch screen, but button operation)

4. Resolution: 96X32 Pixels

5.Battery: 3.7V/50mAh, Lithium-ion polymer battery

6.Main functions: Pedometer&Calorie Counter + Sleep monitoring + Anti-

lost Alarm

7. Connects with smart phone via BT to show incoming caller