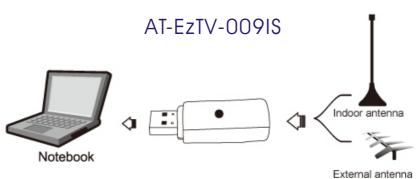

## USB DVB-T/ISDB-T/ATSC Stick

## --- Watch and Record TV on your PC

## AT-EzTV-U012IS

## AT-EzTV-U011IS

AT-EzTV-U008IS

Watch digital TV on your PC or laptop
Include a small portable digital antenna
Support DVB-T/ISDB-T/ATSC (Optional)
Real-time digital video recording as MPEG format
Power from USB, no external power adaptor required
Intelligent EPG guides you through what and when to watch
TimeShift to pause live TV shows for a breakor skip commercial (DTV only)
Video decoding is H.264,MPEG4.