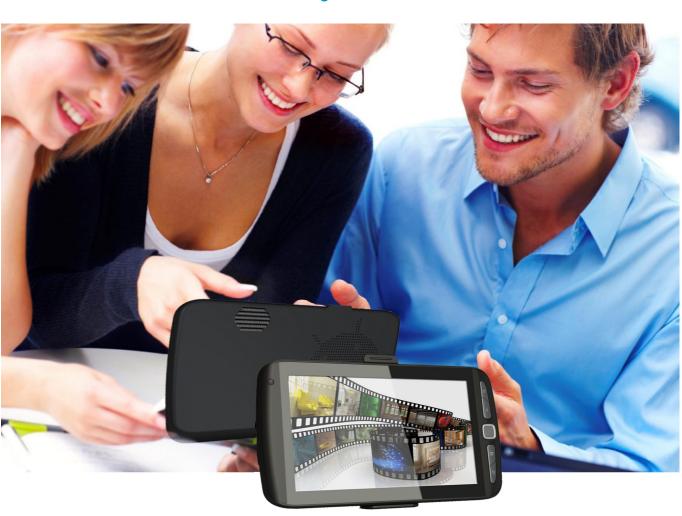

## **Tablet PC**

with Wifi, 3G, GPS Navigation, Bluetooth, Camera all in ONE!

 $\left[egin{array}{c} \mathbf{3G} \end{array}
ight] \left[egin{array}{c} \mathbf{WIFI} \end{array}
ight] \left[egin{array}{c} \mathbf{GPS} \end{array}
ight] \left[egin{array}{c} \mathbf{Mp3} \end{array}
ight] \left[egin{array}{c} \mathbf{Mp4} \end{array}
ight]$ 

## AT-EzPC-G700

| Hardwai            |             | Hardware                                                                                                |
|--------------------|-------------|---------------------------------------------------------------------------------------------------------|
| CPU                |             | Marvell PXA166 800MHz                                                                                   |
| Screen             | Display     | 7 inch touch panel, TFT screen                                                                          |
|                    | Resolution  | 800*480                                                                                                 |
| N.4                | Flash ROM   | NAND Flash support up to 8GB                                                                            |
| Memory             | RAM         | 256MB DDR2 SDRAM                                                                                        |
| GPS Module         |             | High Sensitivity Receiver (NXP GNS7560)                                                                 |
| Antenna            |             | built-in GPS high sensitivity receiver 42 channel                                                       |
| Wifi               |             | Marvell 8688 802.11 b/g                                                                                 |
| 3G                 |             | TD-SCDMA /W-CDMA / EVDO                                                                                 |
| G-Sensor           |             | YES                                                                                                     |
| Camera             |             | Frond camera for Video call, 0.3M pixel                                                                 |
| Audio              |             | MIDI, MP3, WMA, AAC, WAV, P CM                                                                          |
| Video              |             | RM,RMVB,AVI,MPEG4,FIV                                                                                   |
| Photo              |             | JPG、TIFF、PNG                                                                                            |
|                    | Touch Panel | Resistive type touch panel                                                                              |
|                    | Speaker     | Builtin loud speaker                                                                                    |
|                    | Headphone   | 3.5mm stereo jack                                                                                       |
| Input/Output       | MIC         | Internal MIC-phone                                                                                      |
|                    | SD / MMC    | TF slot, capacity up to 8GB (support TF HC)                                                             |
|                    | USB         | USB 2.0 Device (Mini Port), USB2.0 Host (Atype)                                                         |
|                    | Dock        | Include USB host, USB Slave, Charge in, earphore, debug port                                            |
| Buttons / Switches |             | Hardware Power ON/OFF Switch and Reset Switch     Volume Up, Volume Down                                |
|                    |             | 3. Back key, Home key, Menu keySearch key,                                                              |
|                    |             | 4. Direction key: Up, Down, Left, Right and OK key                                                      |
| Battery            | Туре        | Built-in 7.4V 2400mAh Li battery                                                                        |
|                    | Active      | System continues with backlight setting on middle range & GPS function on full power mode about 5-6 hrs |
| Car Charger        |             | Output 12V, 2A                                                                                          |
| Software           |             | Google Android 2.2                                                                                      |