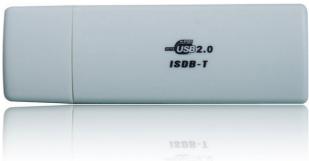

## USB DVB-T/ISDB-T/ATSC Stick

## --- Watch and Record TV on your PC

## AT-EzTV-U012IS

## AT-EzTV-U011IS

AT-EzTV-U008IS

Watch digital TV on your PC or laptop
Include a small portable digital antenna
Support DVB-T/ISDB-T/ATSC (Optional)
Real-time digital video recording as MPEG format
Power from USB, no external power adaptor required
Intelligent EPG guides you through what and when to watch
TimeShift to pause live TV shows for a breakor skip commercial (DTV only)
Video decoding is H.264,MPEG4.