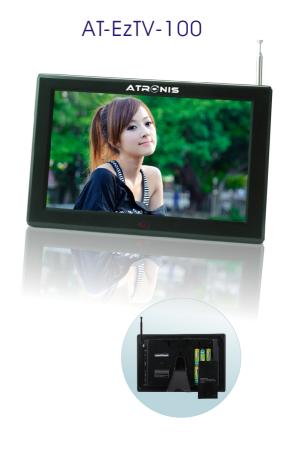

| Model              | AT-EzTV-900 AT-EzTV-100           |                                   |  |
|--------------------|-----------------------------------|-----------------------------------|--|
| LCD                | 9"TFT; Resolution 800x 480        | 10" TFT; Resolution 800x 480      |  |
| DVB-T Standard     | MPEG2 MPEG2                       |                                   |  |
| DVB-T Program      | EPG, Teletext, Subtitle           | EPG, Teletext, Subtitle           |  |
| DVB-T Recording    | Real and Scheduled time recording | Real and Scheduled time recording |  |
| Optional TV System | ISDB-T/ ATSC                      | ISDB-T/ATSC                       |  |
| Antenna            | Internal and external antenna     | Internal and external antenna     |  |
| Memory             | SD/MMC/USB                        | SD/MMC/USB                        |  |
| Media Format       | MP3, WAV, JPEG, MPEG4 &AVI        | MP3, WAV, JPEG, MPEG4 &AVI        |  |
| AV In/Out          | Yes                               | Yes                               |  |
| Earphone Output    | Yes                               | Yes                               |  |
| Battery            | 1800mAh/7.4V Lithium Battery      | Rechargeable AA1.2V battery       |  |
| Power Supply       | AC100V ~ 240V, 50Hz /60Hz         | AC100V ~ 240V, 50Hz /60Hz         |  |