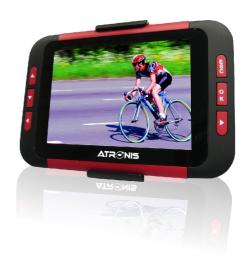

## AT-EzTV-36

## AT-EzTV-43

| Model           | AT-EzTV-36                                        | AT-EzTV-43                         |  |
|-----------------|---------------------------------------------------|------------------------------------|--|
| LCD             | 3.6"TFT; Resolution 480x 272 RGB                  | 4.3" TFT; Resolution 480x 272 QVGA |  |
| Operation       | Button Operation                                  | Touch Screen Operation             |  |
| DVB-T Standard  | MPEG2 MPEG2                                       |                                    |  |
| DVB-T Program   | m EPG, Teletext, Subtitle EPG, Teletext, Subtitle |                                    |  |
| DVB-T Recording | rding Real time recording Real time recording     |                                    |  |
| Antenna         | Internal and external antenna                     | Internal                           |  |
| Scan Model      | Auto/ Manual Scan                                 | Auto/ Manual Scan                  |  |
| Memory          | Micro-SD (TF) SD/MMC                              |                                    |  |
| Media Format    | MP3; Recording Video MPG                          | MP3; Recording Video MPG           |  |
| Speaker         | 4ohm /2W                                          | 1W/8ohm                            |  |
| Earphone Output | Max 30mW, 32ohm                                   | Stereo earphone output             |  |
| Battery         | 3.7V/1650 mAh Li-Battery                          | 3.7V/2400 mAh Li-Battery           |  |
| Power Supply    | AC100V ~ 240V, 50Hz /60Hz                         | AC100V ~ 240V, 50Hz /60Hz          |  |