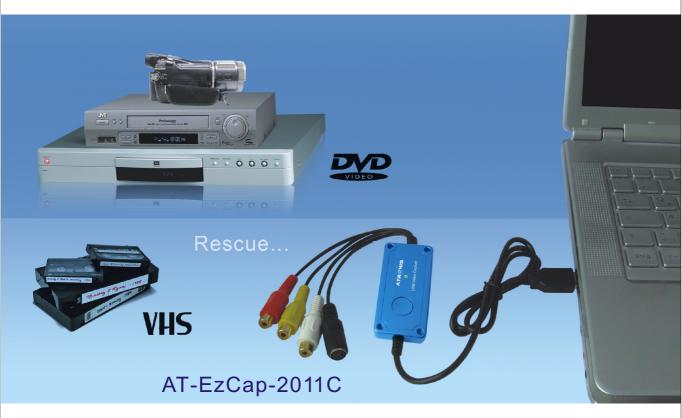

## **USB Video and Audio Digitalizer**

AT-EzCap 886 and AT-EzCap-2011C is a video converter for PC. It works with nearly any video source, capturse/edits video from any home A/V devices, such as DV,V8,Hi8, VHS.

Once converted, you can watch your videos on your computer, burn them to DVD, download them to your favorite portable video players. Connect your VCR,DVD player, videocamera, or other video source with composite and S-video inputs.

Real-Time MPEG1/2 format, burn DVD, VCD, SVCD Chop, crop, effect, and add music with included software. Transfer video to iPod, PSP. Upload video to YouTube. Snapshot mode for capturing still images from video. High resolution video and high fidelity, stereo sound.