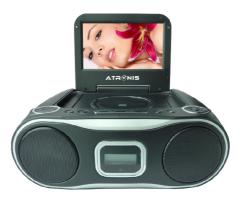

# **DVD Boom Box with Digital TV**

digital tv and audio studio for your home, party, beach, boat

## AT-EzTV-703

AT-EzTV-705

| Model               | AT-EzTV-703/704 AT-EzTV-705                                                |                                          |  |
|---------------------|----------------------------------------------------------------------------|------------------------------------------|--|
| LCD                 | 7"TFT; Resolution 480*234 7 "TFT; Resolution 480*234                       |                                          |  |
| DVD Loader          | DVD/DVD-R/DVD-RW/VCD//HDCD/CD/CD-R/CD-RW                                   | DVD/DVD-R/DVD-RW/VCD//HDCD/CD/CD-R/CD-RW |  |
| Media Format        | MP3/WMA/MPEG-4/JPG MP3/WMA/MPEG-4/JPG                                      |                                          |  |
| Digital TV Standard |                                                                            | MPEG2/1SEG                               |  |
| Digital TV Program  | EPG, Teletext                                                              | EPG, Teletext                            |  |
| Memory              | SD/MMC/USB SD/MMC/USB                                                      |                                          |  |
| FM Radio            | Yes                                                                        | Yes                                      |  |
| AV IN/OUT           | Yes                                                                        | Yes                                      |  |
| System              | PAL/NTSC/ DVD conversation PAL/NTSC/ DVD conversation                      |                                          |  |
| Speaker             | Stereo Speakers 2.8W*2                                                     | ers 2.8W*2 Stereo Speakers 2.8W*2        |  |
| Battery             | 6pcs Ni_MH C size rechargeable battery 6pcs Ni_MH C size rechargeable batt |                                          |  |
| Optional Function   | DVB-T/ISDB-T/ATSC DVB-T/ISDB-T/ATSC/ Ipod Dock                             |                                          |  |