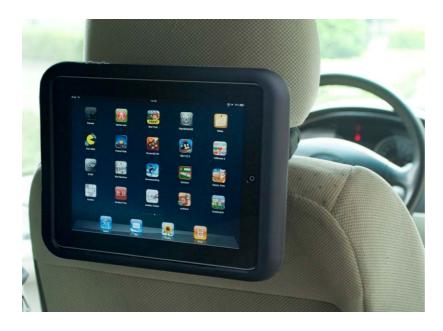

## **Ipad Car Mount**

## --- Your in car entertainment

AT-iPCM-01

iPad charging: DC 5V/2A Built-in speaker: 2.5W\*2

FM Transmitter: 76.0MHz~ 108MHz@0.1MHz

IR Transmitter: Double channel

Quick Goinstallation

Phone out

Power input: DC 12V /1.5A