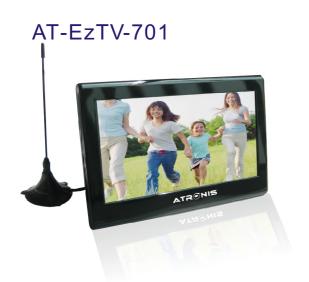

## AT-EzTV-702

| Model                                          | AT-EzTV-701 AT-EzTV-702                                   |                                  |  |
|------------------------------------------------|-----------------------------------------------------------|----------------------------------|--|
| LCD                                            | 7"TFT; Resolution480 x 234 7"TFT; Resolution800           |                                  |  |
| DVB-T Standard                                 | MPEG2                                                     | MPEG2                            |  |
| DVB-T Program                                  | EPG, Teletext, Subtitle                                   | EPG, Teletext, Subtitle          |  |
| DVB-T Recording                                | Real and Scheduled timerecording                          | Real and Scheduled timerecording |  |
| Optional TV System   ISDB-T/ATSC   ISDB-T/ATSC |                                                           | ISDB-T/ATSC                      |  |
| Antenna                                        | Internal and external antenna Internal and external an    |                                  |  |
| Memory                                         | SD/MMC/USB                                                | SD/MMC/USB                       |  |
| Media Format                                   | MP3, WAV, JPEG, MPEG4 &AVI                                | MP3, WAV, JPEG, MPEG4 &AVI       |  |
| Operation                                      | Button Operation                                          | Touch Key Operation              |  |
| AV In/Out                                      | Yes                                                       |                                  |  |
| Earphone Output                                | Yes                                                       |                                  |  |
| Battery                                        | 1400mAh 3.7V Lithium Battery 1400mAh/3.7V Lithium Battery |                                  |  |
| Power Supply                                   | AC100V ~ 240V, 50Hz /60Hz AC100V ~ 240V, 50Hz /60Hz       |                                  |  |