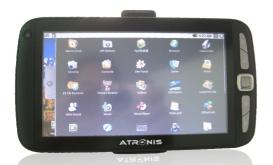

## **Tablet PC**

with Wifi, 3G, GPS Navigation, Bluetooth, Camera all in ONE!

 $\left[egin{array}{c} \mathbf{3G} \end{array}
ight] \left[egin{array}{c} \mathbf{WIFI} \end{array}
ight] \left[egin{array}{c} \mathbf{GPS} \end{array}
ight] \left[egin{array}{c} \mathbf{Mp3} \end{array}
ight] \left[egin{array}{c} \mathbf{Mp4} \end{array}
ight]$ 

## AT-EzPC-G700

| Hardwai            |             | Hardware                                                                                                |
|--------------------|-------------|---------------------------------------------------------------------------------------------------------|
| CPU                |             | Marvell PXA166 800MHz                                                                                   |
| Screen             | Display     | 7 inch touch panel, TFT screen                                                                          |
|                    | Resolution  | 800*480                                                                                                 |
| N.4                | Flash ROM   | NAND Flash support up to 8GB                                                                            |
| Memory             | RAM         | 256MB DDR2 SDRAM                                                                                        |
| GPS Module         |             | High Sensitivity Receiver (NXP GNS7560)                                                                 |
| Antenna            |             | built-in GPS high sensitivity receiver 42 channel                                                       |
| Wifi               |             | Marvell 8688 802.11 b/g                                                                                 |
| 3G                 |             | TD-SCDMA /W-CDMA / EVDO                                                                                 |
| G-Sensor           |             | YES                                                                                                     |
| Camera             |             | Frond camera for Video call, 0.3M pixel                                                                 |
| Audio              |             | MIDI, MP3, WMA, AAC, WAV, P CM                                                                          |
| Video              |             | RM,RMVB,AVI,MPEG4,FIV                                                                                   |
| Photo              |             | JPG、TIFF、PNG                                                                                            |
|                    | Touch Panel | Resistive type touch panel                                                                              |
|                    | Speaker     | Builtin loud speaker                                                                                    |
|                    | Headphone   | 3.5mm stereo jack                                                                                       |
| Input/Output       | MIC         | Internal MIC-phone                                                                                      |
|                    | SD / MMC    | TF slot, capacity up to 8GB (support TF HC)                                                             |
|                    | USB         | USB 2.0 Device (Mini Port), USB2.0 Host (Atype)                                                         |
|                    | Dock        | Include USB host, USB Slave, Charge in, earphore, debug port                                            |
| Buttons / Switches |             | Hardware Power ON/OFF Switch and Reset Switch     Volume Up, Volume Down                                |
|                    |             | 3. Back key, Home key, Menu keySearch key,                                                              |
|                    |             | 4. Direction key: Up, Down, Left, Right and OK key                                                      |
| Battery            | Туре        | Built-in 7.4V 2400mAh Li battery                                                                        |
|                    | Active      | System continues with backlight setting on middle range & GPS function on full power mode about 5-6 hrs |
| Car Charger        |             | Output 12V, 2A                                                                                          |
| Software           |             | Google Android 2.2                                                                                      |