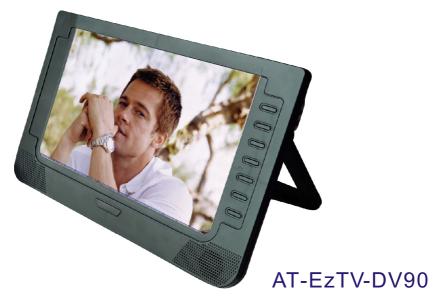

# 9inch DVB-T with DVD and Multimedia Player

| Model               | AT-EzTV-DV90                                        |
|---------------------|-----------------------------------------------------|
| LCD                 | 9"TFT; Resolution 800*480                           |
| DVD Loader          | DVD/DVD-R/DVD-RW/VCD//HDCD/CD/CD-R/CD-RW            |
| Media Format        | MP3/WMA/MPEG-4/JPG                                  |
| Digital TV Standard | MPEG2/1SEG                                          |
| Digital TV Program  | EPG, Teletext                                       |
| Memory              | SD/MMC/USB                                          |
| TV Recording        | Real time and scheduled time                        |
| AV IN/OUT           | Yes                                                 |
| System              | PAL/NTSC/ DVD conversation                          |
| Speaker             | Stereo Speakers 1.5W*2                              |
| Battery             | Lithium-Polymer (2600mAh,7.4V) rechargeable battery |
| Optional Function   | DVB-T/ISDB-T/ATSC                                   |
| FM transmitter      | Optional                                            |