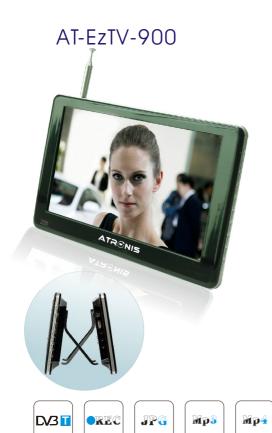

| Model              | AT-EzTV-900 AT-EzTV-100           |                                   |  |
|--------------------|-----------------------------------|-----------------------------------|--|
| LCD                | 9"TFT; Resolution 800x 480        | 10" TFT; Resolution 800x 480      |  |
| DVB-T Standard     | MPEG2 MPEG2                       |                                   |  |
| DVB-T Program      | EPG, Teletext, Subtitle           | EPG, Teletext, Subtitle           |  |
| DVB-T Recording    | Real and Scheduled time recording | Real and Scheduled time recording |  |
| Optional TV System | ISDB-T/ ATSC                      | ISDB-T/ATSC                       |  |
| Antenna            | Internal and external antenna     | Internal and external antenna     |  |
| Memory             | SD/MMC/USB                        | SD/MMC/USB                        |  |
| Media Format       | MP3, WAV, JPEG, MPEG4 &AVI        | MP3, WAV, JPEG, MPEG4 &AVI        |  |
| AV In/Out          | Yes                               | Yes                               |  |
| Earphone Output    | Yes                               | Yes                               |  |
| Battery            | 1800mAh/7.4V Lithium Battery      | Rechargeable AA1.2V battery       |  |
| Power Supply       | AC100V ~ 240V, 50Hz /60Hz         | AC100V ~ 240V, 50Hz /60Hz         |  |