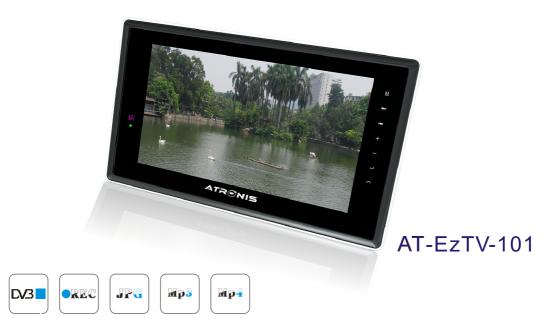

# HD MPEG4 H.264 Digital TV

# --- new taste for your eyes

| Model              | AT-EzTV-101/ AT-EzTV-116                            |
|--------------------|-----------------------------------------------------|
| LCD                | 10.1 <sub>"</sub> TFT; Resolution 1024x600          |
| Operation          | Touch Key Operation                                 |
| DVB-T Standard     | MPEG4 H.264                                         |
| DVB-T Program      | EPG, Teletext, Subtitle                             |
| DVB-T Recording    | Real and Scheduled time recording                   |
| Optional TV System | ISDB-T/ ATSC                                        |
| Antenna            | Internal and external antenna                       |
| Memory             | SD/MMC/USB                                          |
| Media Format       | MP3/WMA/JPEG/BMP/MPEG1/2/4/H.264/MJPEG              |
| AV In/Out          | Yes                                                 |
| Earphone Output    | Yes                                                 |
| Speaker            | 1.5W*2                                              |
| Battery            | Built in Li-polymer battery, stand for over 2 hours |
| Optional Function  | FM Transmitter/Quick Go connects with DVD           |
| Power Supply       | AC100V ~ 240V, 50Hz / 60Hz                          |