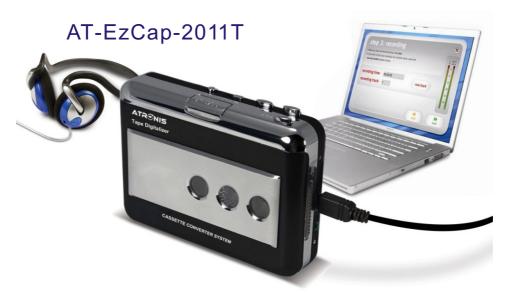

## AT-EzCap-886

The USB Tape Digitializer turns your historical tapes into Mp3 for you to listen on your computer and iPod.

Convert your old mix tapes and cassette to MP3 to Playback on iPod/MP3 player or burn to CD Portable design fits in virtually any bag and enables you to play and transfer anywhere.

Plug and Play USB device, no drivers reuired.

Flexible battery or USB-powered operation.

Comes with Tape Converter software to guide you through transfer.

Audio output enables you to listen on your stereo, Headphones, or other speaker system.