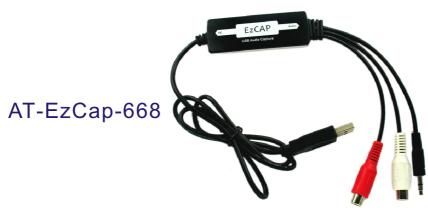

The USB Audio Digitalizer allows you to use your existing turntable, cassette deck, CD player and more, to capture high quality audio to your PC or Mac computer!

This is the most simple and affordable way to get your analog music into the digital realm.