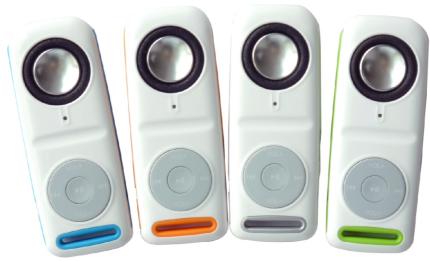

## Portable Speaker Mp3 Player

## --- new sound generation

iPlay-MP01

#### Hardware

Card reader microSD (max. 2 GB), microSDHC (max. 32 GB)

Interface Hi-Speed USB 2.0 connection, microSD/ microSDHC, Earphone output (3.5 mmjack)

Color gray, blue, green, orange

Dimensions (W xH x D) 90 mm x 35 mm x 13 mm