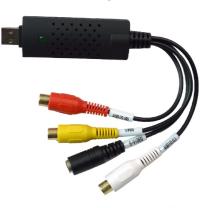

## **USB Video and Audio Digitalizer**

AT-EzCap 886 and AT-EzCap-2011C is a video converter for PC. It works with nearly any video source, capturse/edits video from any home A/V devices, such as DV,V8,Hi8, VHS.

Once converted, you can watch your videos on your computer, burn them to DVD, download them to your favorite portable video players. Connect your VCR,DVD player, videocamera, or other video source with composite and S-video inputs.

Real-Time MPEG1/2 format, burn DVD, VCD, SVCD Chop, crop, effect, and add music with included software. Transfer video to iPod, PSP. Upload video to YouTube. Snapshot mode for capturing still images from video. High resolution video and high fidelity, stereo sound.