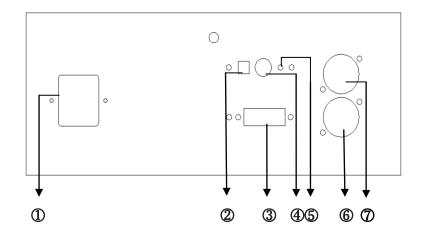

## **Backboard sketch map**

## **Key-press function instruction**

- ① F3AL 250V: Input power with internal fuse (3A)
- 2 MIN、MAX: Sound sensitivity potentiometer
- 3 Binary address switch: control the patterns 'change
- Microphone
- **⑤** MIC LED: Sound indicator light
- 6 DMX 512 OUT: DMX 512 signal output
- 7 DMX 512 IN: DMX 512 signal input