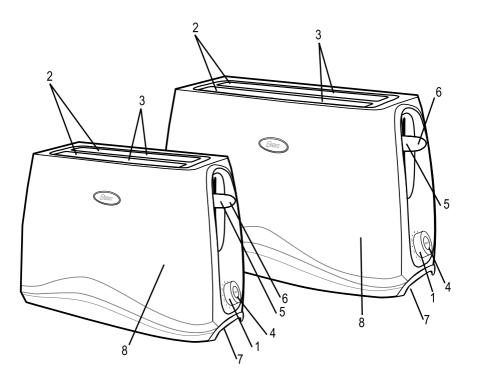

## आपके टोस्टर के बारे में जानकारी

- गहरा / हल्का नोब—यह चुनने के लिये नोब घुमाएं कि आप अपना खाना कितना गहरा सेकना चाहेंगे; 1 सबसे हल्का, 7 सबसे गहरा।
- 2. अतिरिक्त चौड़े ब्रेड खाचे-चौड़े खांचे 3.3 सेंन्टीमिटर (1.3 इंच) आपको ब्रेड के मोटे टुकड़े सेकने देते हैं।
- 3. दोहरी, स्वचालित—समाधान, ब्रेड गाइड—ब्रेड की मोटाई को एक जैसा सेकने के लिये अपने आप निर्धारित करती हैं।
- 4. रद्द बटन—भोजन को ब्रेड के खांचे से बाहर निकालने के लिये रद्द बटन दबाएं और सेकने की प्रक्रिया रोकें।
- 5 ब्रेड उठाने वाली डडी-अपने भोजन को सेकना शुरू करने के लिये दबाएं।
- 6. ब्रेड उठाने के लिये–ब्रेड के खांचे से भोजन बाहर निकालने के लिये ब्रेड रखने वाले डंडे के ऊपर दबाएं। सबसे छोटी सेकी गई चीज प्राप्त करने का सुविधाजनक और सुरक्षित तरीका।
- 7. पूरी तरह से हटाने लायक चूरे की थाली–सुविधाजनक और आसान सफाई के लिये।
- 8. छूने लायक ठंडा बाहरी भाग-इस्तेमाल के दौरान भी टोस्टर की सतहों को छूने के लिये ठंडा रखता है।

# उपकरण का वर्णन

- 1. हल्का ⁄ गहरा नोब 2. अतिरिक्त चौडे ब्रेड खाचे
- 3. ब्रेड गाइड
- 4. रद्द बटन
- 5 ब्रेड रखने वाली डडी
- 6. ब्रेड उठाने के लिये
- हटाने लायक चूरे की थाली
   छूने लायक ठडा बाहरी भाग