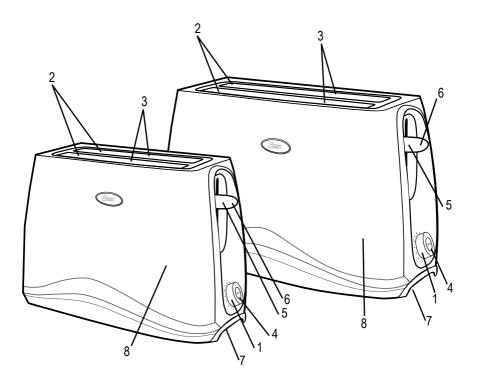

## LEARNING ABOUT YOUR TOASTER

- 1. Lighter/Darker Knob Turn the knob to select how dark you would like your food toasted; 1 is lightest, 7 is darkest.
- Extra-Wide Bread Slots Wide slots 3.3 cm (1.3 inches) allow you to toast thickly sliced bread.
- 3. Dual, Auto-Adjusting, Bread Guides Automatically adjusts to bread thickness for even toasting.
- **4. Cancel Button** Press the cancel button to pop the food out of the bread slots and stop the toasting process.
- 5. Bread Carriage Lever Press to begin toasting your food.
- **6. Toast Lift** Press up on the bread carriage lever to lift food out of the bread slots. Convenient and safe way of retrieving the smallest toasted items.
- 7. Fully Removable Crumb Tray For convenient and easy cleanup.
- Cool-Touch Exterior Keeps the toaster surface cool to the touch, even during use.

# DESCRIPTION OF THE APPLIANCE

- 1. Lighter/Darker Knob
- 2. Extra-Wide Bread Slots
- 3. Bread Guides
- 4. Cancel Button
- 5. Bread Carriage Lever
- 6. Toast Lift
- 7. Removable Crumb Tray 8. Cool-Touch Exterior