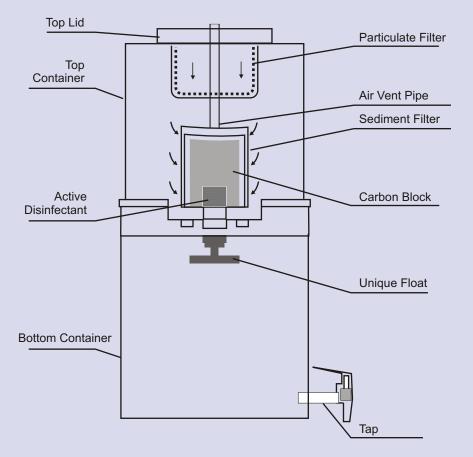

### **AquaSure Xtra Storage Water Purifier**

Note: This is a schematic representation / drawing of the actual product to give visual indication of working. This is not the actual engineering drawing of the product.

#### Stage 1 & 2

**2 Tier – PHYSICAL FILTRATION:** Comprises of Particulate and Sediment Filters, removes suspended impurities from water and provides clear water

#### Stage 3

**CARBON BLOCK:** It removes organic, chemical impurities and free chlorine. It also removes bad taste and odour from water

#### Stage 4

**ACTIVE DISINFECTANT:** It destroys bacteria and viruses that cause water-borne diseases including diarrhea, dysentery, gastroenteritis, cholera and typhoid.