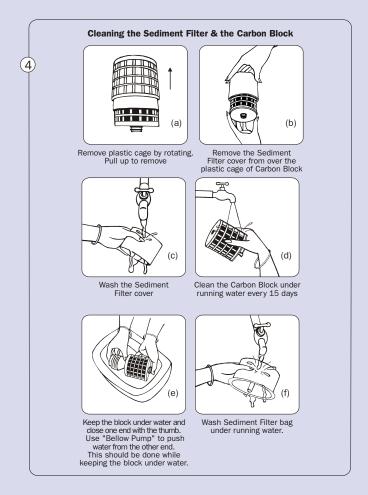

## MAINTENANCE OF AQUASURE XTRA STORAGE WATER PURIFIER WITH SINGLE CARTRIDGE. Fig 4

- Clean Sediment Filter and Particulate Filter once in 15 days with tap water.
- Clean Top and Bottom Container once in 15days with tap water.
- Remove the cartridge to clean it (To remove cartridge put your finger at the bottom of the cartridge and lift it).
- Remove plastic cage by rotating and pulling up. fig4(a)
- Pull the Sediment Filter up. fig4(b)
- Wash the Sediment Filter (For better result you can beat this filter by holding it on one edge and slapping it against a hard surface). fig4 (c)

- Clean the Carbon Block once in 15 days as follows. fig4 (d)
- Fill the "Bellow Pump" provided with the unit with water. Immerse the Carbon Block in water & close the opening at the bottom side with the thumb. Insert the "Bellow pump" from the other end and press it like an injection. Do this activity 3 or 4 times to back flush the Carbon Block. fig4 (e)
- Wash Particulate Filter under running water. fig4(f)