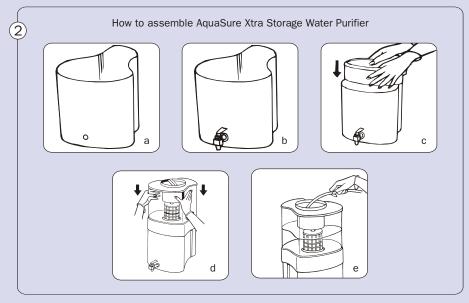

#### Placing and assembling the body and Sediment Filter & tap: Fig (2)

- Place the bottom container on a flat surface. Fig 2(a)
- Fix the tap. Fig 2(b)
- Place the mid frame on the bottom container. fig2 (c)
- Place the top container with the fitted filter cartridge on the mid frame.
- Rinse the Particulate filter thoroughly in water. Then place the Particulate Filter at the mouth of the lid. fig2(d)

#### Flushing of Filter Cartridge & Carbon:

- Fill the top container with water and allow it to filter through the cartridge into the bottom container. fig2(e)
- Drain off the water from the bottom container through the tap.

#### How to get purified water:

- Again fill water in the top container. fig2(e)
- Place the top lid and turn clockwise and lock it.