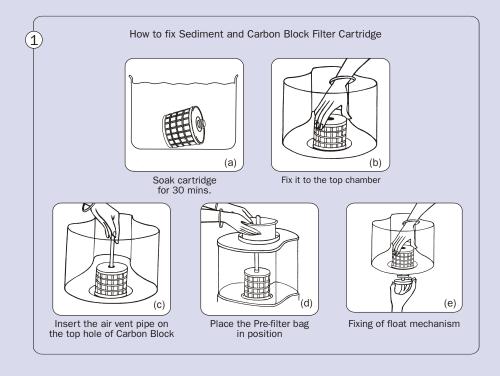

#### How to fix the Sediment and Carbon Block Filter Cartridge. Fig (1)

- Soaking the Filter Cartridge & Carbon Block to remove any air bubbles. fig1(a)
  - O Take out the Cartridge & Carbon from the carton.
  - Remove the sticker from the bottom of the Cartridge and pull the string from the top of the Cartridge to remove the rubber seal. Soak the Cartridge & Carbon under water for 30 mins.
  - Now press fit the Filter Cartridge (which has several vertical slit on outer cover) into the top container. Fig 1(b)
- Insert the air vent pipe on the top hole of Carbon Block. fig1(c)
- Place the Particulate-filter bag in position on the top lid. fig1(d)

#### Fixing up float mechanism

 Screw the external threaded end of the float in clockwise direction to the threaded portions of the top container. fig1(e)