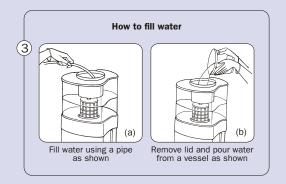

#### How to purify water, Fig 3 (a) & (b)

- Fill the top container with water through Particulate Filter.
- Close the lid by rotating
- Wait for completion of filtration
- Discard this water completely from the bottom container when the product is used for the first time.
- Ensure cleaning the inner bottom surface of the bottom container
- Follow the above procedure every time a new cartridge is replaced.