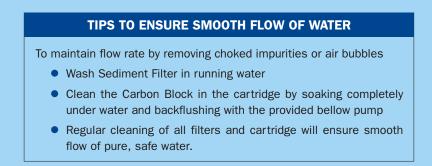

## MAINTENANCE OF AQUASURE XTRA STORAGE WATER PURIFIER WITH SINGLE CARTRIDGE. Fig 4

- Clean Sediment Filter and Particulate Filter once in 15 days with tap water.
- Clean Top and Bottom Container once in 15days with tap water.
- Remove the cartridge to clean it (To remove cartridge put your finger at the bottom of the cartridge and lift it).
- Remove plastic cage by rotating and pulling up. fig4(a)
- Pull the Sediment Filter up. fig4(b)
- Wash the Sediment Filter (For better result you can beat this filter by holding it on one edge and slapping it against a hard surface). fig4 (c)

- Clean the Carbon Block once in 15 days as follows. fig4 (d)
- Fill the "Bellow Pump" provided with the unit with water. Immerse the Carbon Block in water & close the opening at the bottom side with the thumb. Insert the "Bellow pump" from the other end and press it like an injection. Do this activity 3 or 4 times to back flush the Carbon Block. fig4 (e)
- Wash Particulate Filter under running water. fig4(f)

#### DO'S

- Replace the cartridge after every 1500 litres (10 litres per day on an average for a family of five, will give pure water for 5 months)
- ✓ For best results use input water between 10°-40° Celsius
- ✓ Ensure that the stored purified water is consumed within 48 hours
- ✓ Clean the Sediment Filter at regular intervals to improve water flow