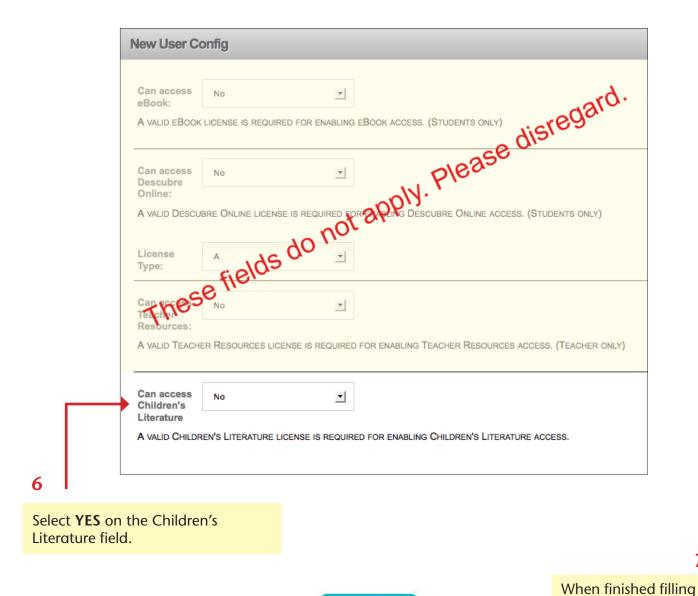

• Complete all user information.

<sup>\*</sup>This will enable students to access the platform with the username and password generated.

Add user

in all the information,

click on the ADD USER

button.

7

- ✓ In order to edit or manage user data, click on MANAGE USERS in the left column.
  - Access this feature by clicking the button at the top of the screen.
  - Search for a user by name.
  - Edit the user information using the pencil tool icon  $\angle$ .
  - Change any user information, including User password.
  - To delete a user, just click on the Delete user tool **③**.
  - Remember to log out at the end of your session.
  - Be sure students and teachers login from <u>elearning.santillanausa.com</u> or <u>myebooks.santillanausa.com</u>