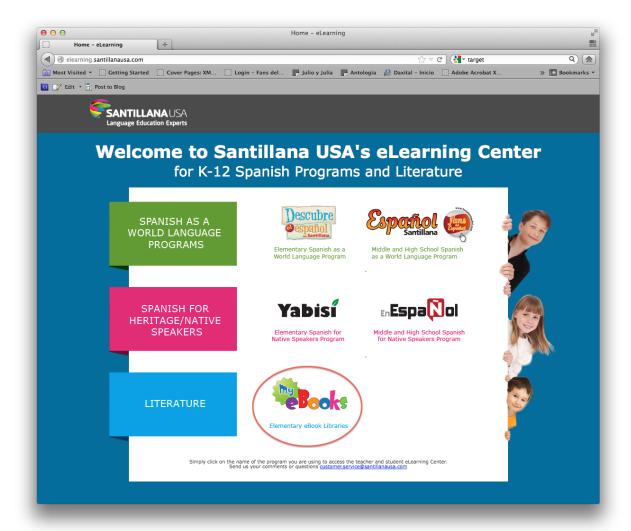

## Welcome and thank you for choosing

Online Children's Literature Library

✓ Connect to elearning.santillanausa.com (no www in front). Select My eBooks.

- Enter your log in data. This information will be provided in an e-mail previously sent by Santillana USA.
  - Enter your username and password.
  - Then, click on Login.