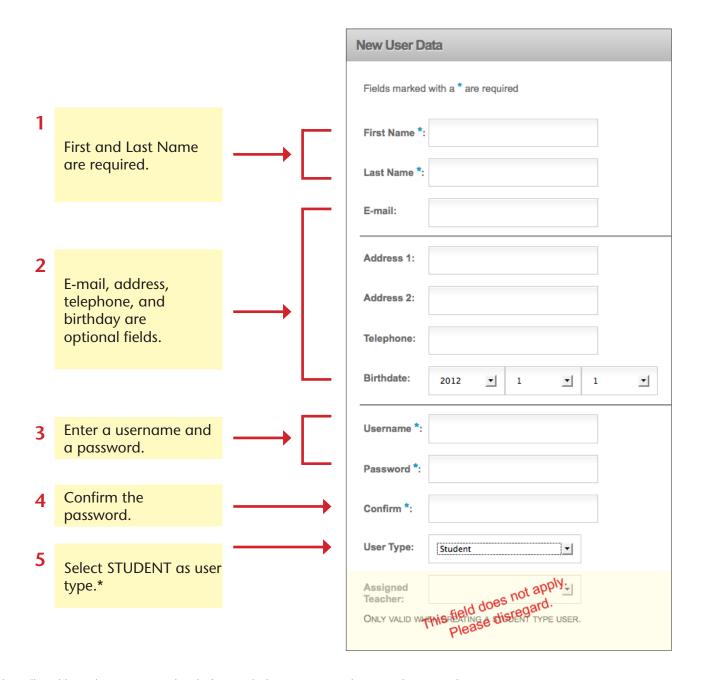

• Complete all user information.

<sup>\*</sup>This will enable students to access the platform with the username and password generated.

Add user

in all the information,

click on the ADD USER

button.

7

- ✓ In order to edit or manage user data, click on MANAGE USERS in the left column.
  - Access this feature by clicking the button at the top of the screen.
  - Search for a user by name.
  - Edit the user information using the pencil tool icon  $\angle$ .
  - Change any user information, including User password.
  - To delete a user, just click on the Delete user tool **③**.
  - Remember to log out at the end of your session.
  - Be sure students and teachers login from <u>elearning.santillanausa.com</u> or <u>myebooks.santillanausa.com</u>