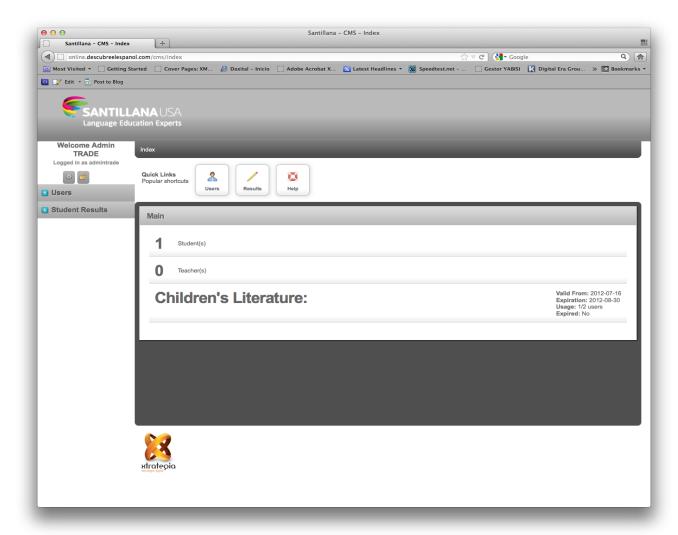

Once you have accessed the platform, you will arrive on the Main Page. From this page, you can view a summary of the products you have purchased and the expiration date.

- In order to create a school user ID:
  - Click on USERS in the left column and then select NEW USER.