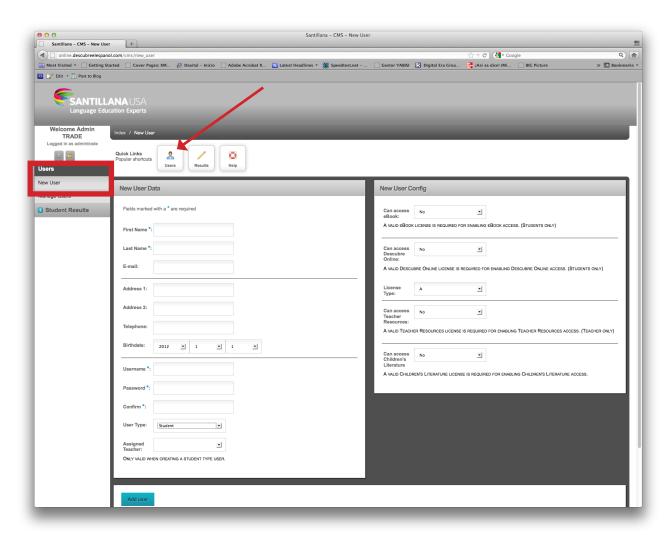

Once you have accessed the platform, you will arrive on the Main Page. From this page, you can view a summary of the products you have purchased and the expiration date.

- In order to create a school user ID:
  - Click on USERS in the left column and then select NEW USER.

• Complete all user information.

<sup>\*</sup>This will enable students to access the platform with the username and password generated.

Add user

in all the information,

click on the ADD USER

button.

7

- ✓ In order to edit or manage user data, click on MANAGE USERS in the left column.
  - Access this feature by clicking the button at the top of the screen.
  - Search for a user by name.
  - Edit the user information using the pencil tool icon  $\angle$ .
  - Change any user information, including User password.
  - To delete a user, just click on the Delete user tool **③**.
  - Remember to log out at the end of your session.
  - Be sure students and teachers login from <u>elearning.santillanausa.com</u> or <u>myebooks.santillanausa.com</u>