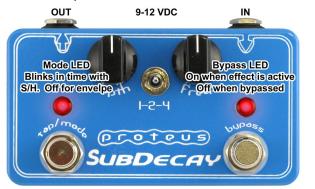

## Controls:

Bypass: Turns the effect on or off

**Tap/mode:** Tapping the switch in time starts the sample/hold mode. Holding the switch down for one second switches back to envelope filter mode.

**Depth:** Filter modulation range for both envelope and sample hold mode.

**Frequency:** Filter resting point. Note: When operating the Proteus at 12 volts, the frequency knob may need to be adjusted to get the same effect you would get at 9 volts.

**1-2-4:** Step multiplier. One, two or four steps per beat (sample/hold mode only)