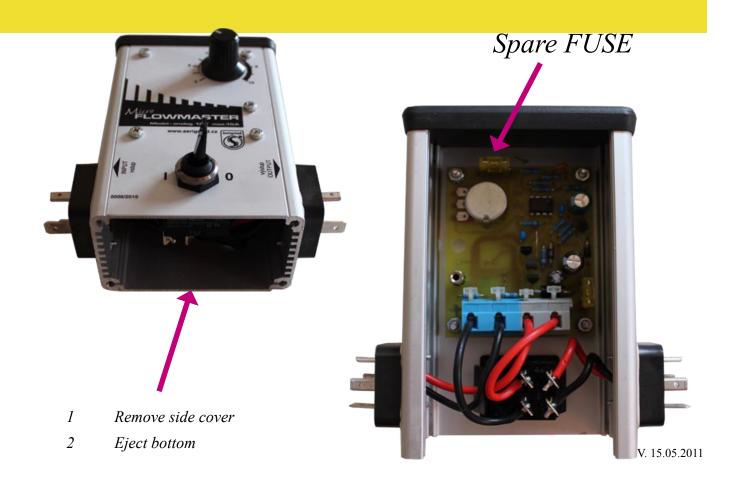

### Connection

12 Volt DC Fuse: 15 A

**WARNING!**There is a spare fuse inside the control unit.

Connection to 12V.

 $Brown\ cable + 12V$ 

Controlling potentiom-eter setting up the pump capacity.

Connection to ритр

# Service

REV.15.05.2011