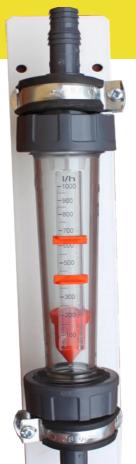

#### Flow-meter

The flow-meter should be mounted on the hose between the pump and the nozzles.

The set comprises:

Type - 1 - 16 litres/minute

To be mounted in vertical position.

*The flow-meter is acid-resistant.* 

When using biological preservatives with higher density, the values must be adjusted. The bigger the density, the bigger the deviation; i.e. the flow-meter indicates bigger quantity than the actually supplied one.

We recommend calibrating the device via pumping of a specific quantity of liquid per specific time followed by calculating the actually supplied quantity.

In such a case you have to consider the deviation and to adjust the correct quantity with respect to the scale.

The scale is correct in respect of acids.