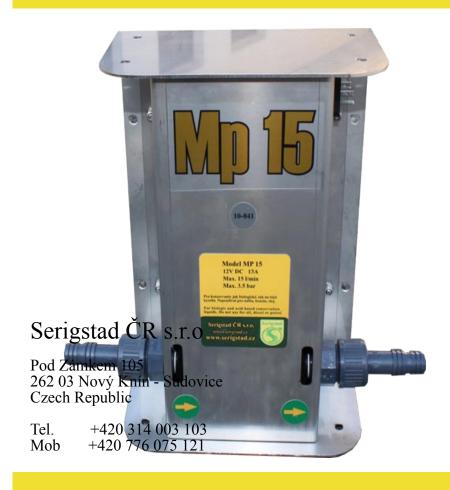

### Connection

12 Volt DC Fuse: 15 A

**WARNING!**There is a spare fuse inside the control unit.

Connection to 12V.

 $Brown\ cable + 12V$ 

Controlling potentiom-eter setting up the pump capacity.

Connection to ритр

ON - OFF

REV.15.05.2011