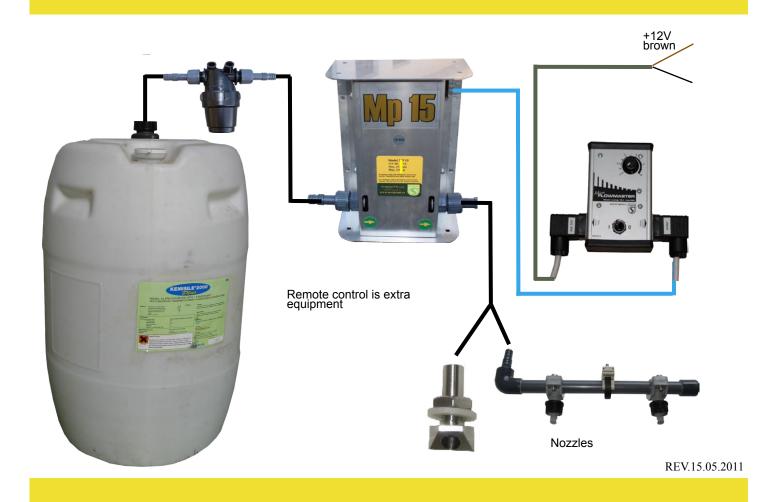

#### Flow-meter

The flow-meter should be mounted on the hose between the pump and the nozzles.

The set comprises:

Type - 1 - 16 litres/minute

To be mounted in vertical position.

*The flow-meter is acid-resistant.* 

### Connection

12 Volt DC Fuse: 15 A

**WARNING!**There is a spare fuse inside the control unit.

Connection to 12V.

 $Brown\ cable + 12V$ 

Controlling potentiom-eter setting up the pump capacity.

Connection to ритр

# Connection

Here you can place metal nozzless. 2 peaces