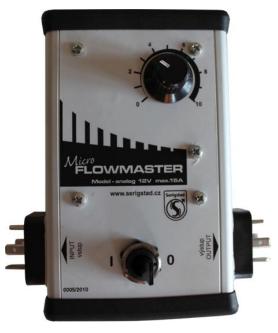

# MICRO Flowmaster

### Connection

12 Volt DC Fuse: 15 A

**WARNING!**There is a spare fuse inside the control unit.

Connection to 12V.

 $Brown\ cable + 12V$ 

Controlling potentiom-eter setting up the pump capacity.

Connection to ритр

ON - OFF

REV.15.05.2011