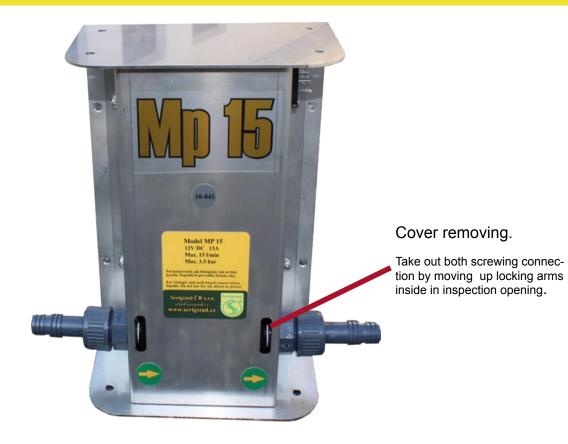

g biological preservatives with higher density, the values must be adjusted. The bigger the density, the bigger the deviation; i.e. the flow-meter indicates bigger quantity than the actually supplied one.

We recommend calibrating the device via pumping of a specific quantity of liquid per specific time followed by calculating the actually supplied quantity.

In such a case you have to consider the deviation and to adjust the correct quantity with respect to the scale.

The scale is correct in respect of acids.

### Connection

12 Volt DC Fuse: 15 A

**WARNING!**There is a spare fuse inside the control unit.

Connection to 12V.

 $Brown\ cable + 12V$ 



Controlling potentiom-eter setting up the pump capacity.

Connection to ритр

ON - OFF

REV.15.05.2011

# MICRO Flowmaster



# Service



REV.15.05.2011

## Remote control



# Connection



Here you can place metal nozzless. 2 peaces