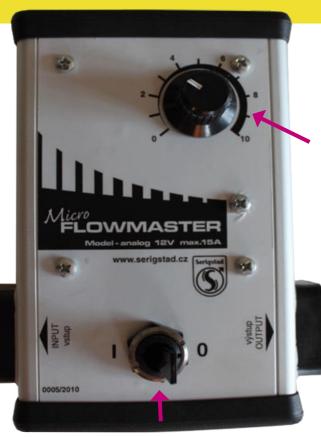

### Connection

12 Volt DC Fuse: 15 A

**WARNING!**There is a spare fuse inside the control unit.

Connection to 12V.

 $Brown\ cable + 12V$ 

Controlling potentiom-eter setting up the pump capacity.

Connection to ритр

ON - OFF

REV.15.05.2011