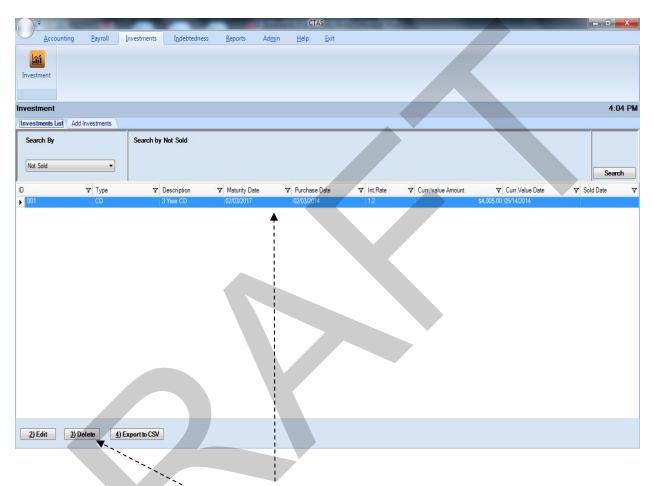

#### **Investments: Deleting an Investment**

The need to delete an investment could result if an error was made when the investment was entered.

- To delete an investment, highlight that investment while in the Investments List tab and click the Delete button.
- After the Delete option is selected, the Confirm Investment Delete screen will appear, as shown below.
- Click on the Yes button to delete the investment.