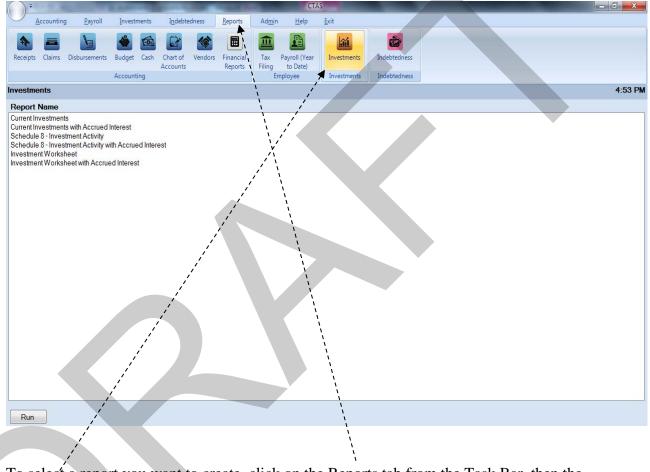

#### **Investments: Printing Reports**

There are six reports that you can create and print from the Investments section. They are the Current Investments Report, Current Investments with Accrued Interest Report, Schedule 8 - Investment Activity Report, Schedule 8 - Investment Activity with Accrued Interest Report, Investment Worksheet Report, and the Investment Worksheet with Accrued Interest Report.

To select a report you want to create, click on the Reports tab from the Task Bar, then the Investments icon. A Report Name screen will appear, as shown above.

#### **Investments: Printing Reports (continued)**

To run a report, highlight the report and click the Run button.

|                                                                                                                                                                    | /                         | CTAS /                                                     |                                  |                                        |
|--------------------------------------------------------------------------------------------------------------------------------------------------------------------|---------------------------|------------------------------------------------------------|----------------------------------|----------------------------------------|
| Accounting Payroll                                                                                                                                                 | Investments Indebtedness  | <u>R</u> eports Ad <u>m</u> in <u>H</u> elp <u>E</u> xit   |                                  |                                        |
| Receipts Claims Disbursements                                                                                                                                      | s Budget Crish Accounting | Financial<br>Reports Filing to Dafe<br>Employée Investment |                                  |                                        |
| Investments                                                                                                                                                        | /                         |                                                            |                                  | 4:54 PM                                |
| Report Name                                                                                                                                                        |                           | į.                                                         |                                  |                                        |
| Current Investments with Accrue<br>Schedule 8 - Investment Activity<br>Schedule 8 - Investment Activity<br>Investment Worksheet<br>Investment Worksheet with Accru | with Accrued Interest     |                                                            |                                  |                                        |
| Run                                                                                                                                                                |                           |                                                            | No                               | speakers or headphones are plugged in. |
| Chapter 17                                                                                                                                                         | of this manual, en        | titled Investment Report                                   | rts, describes each report and i | llustrates                             |