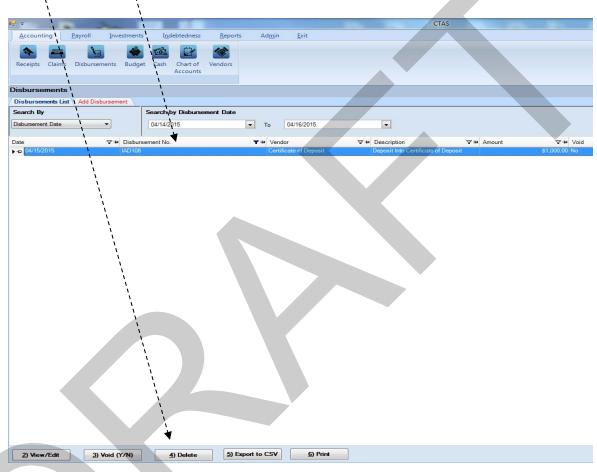

#### **Investments: Adding an Existing Investment**

This section refers to adding an Investment that was previously purchased and has not been entered in CTAS. Follow the above steps to create an investment (pages 16-2 through 16-3). Once the investment is saved, you will need to delete the corresponding disbursement that CTAS creates (IAD). Highlight the investment disbursement in question, then select the Delete button.

The Confirm Deletion box will appear, as seen on the next page.