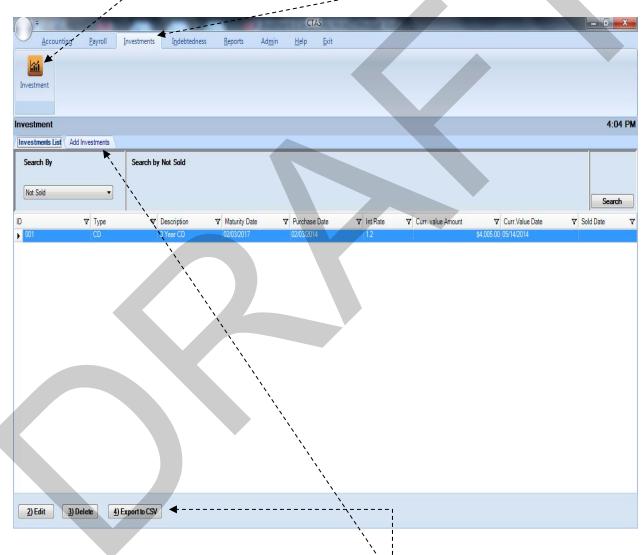

#### **Investments: Using the Search Feature**

In the Investment section, you can choose from a number of options to search for investments. The first and default option is to search by Investments Not Sold.

|                                                                        | CONTRACTOR OF THE OWNER. | And in case of           | The second second             |                | CTAS                          | Contractory Station |                    |                                          |               |
|------------------------------------------------------------------------|--------------------------|--------------------------|-------------------------------|----------------|-------------------------------|---------------------|--------------------|------------------------------------------|---------------|
| Accounting                                                             | Payroll Investments      | I <u>n</u> debtedness    | <u>R</u> eports               | Ad <u>m</u> in | <u>H</u> elp <u>E</u> xit     |                     |                    |                                          |               |
|                                                                        |                          |                          |                               |                |                               |                     |                    |                                          |               |
| Investment                                                             |                          |                          |                               |                |                               |                     |                    |                                          |               |
|                                                                        |                          |                          |                               |                |                               |                     |                    |                                          |               |
| Investment                                                             |                          |                          |                               |                |                               |                     |                    |                                          | 4:26 PM       |
| Investments List Add Inve                                              | estments                 |                          |                               |                |                               |                     |                    |                                          | 4.20 FM       |
| Search By                                                              |                          | v Not Sold               |                               |                |                               |                     |                    |                                          |               |
| out of by                                                              | could by                 |                          |                               |                |                               |                     |                    |                                          |               |
| Not Sold                                                               | -                        |                          |                               |                |                               |                     |                    |                                          | Search        |
| Not Sold Image: Control of the sold sold sold sold sold sold sold sold |                          |                          |                               | . <u>.</u>     |                               |                     |                    |                                          |               |
| ID Purchase Date<br>Maturity Date                                      | Y                        | Description<br>3 Year CD | ✓ Maturity Date<br>02/03/2017 | , <u>,</u>     | 7 Purchase Date<br>02/03/2014 | ▼ Int.Rate<br>1.2   | Curr. value Amount | Curr.Value Date<br>\$4.005.00 05/14/2014 | ▼ Sold Date ▼ |
|                                                                        | 1.                       |                          |                               |                |                               |                     |                    |                                          | 1             |
|                                                                        | N.                       |                          |                               |                |                               |                     |                    |                                          | 1             |
|                                                                        | Ň,                       |                          |                               |                |                               |                     |                    | 1                                        |               |
|                                                                        | Ň,                       |                          |                               |                |                               |                     |                    | i i                                      |               |
|                                                                        | Ň                        |                          |                               |                |                               |                     |                    | 1                                        |               |
|                                                                        | ,<br>,                   |                          |                               |                |                               |                     |                    | 1                                        |               |
|                                                                        | Υ.                       |                          |                               |                |                               |                     |                    |                                          |               |
|                                                                        | ``                       |                          |                               |                |                               |                     |                    | 1                                        |               |
|                                                                        | ``                       |                          |                               |                |                               |                     |                    | 1                                        |               |
|                                                                        | ì                        |                          |                               |                |                               |                     | i                  | '                                        |               |
|                                                                        | \<br>\<br>\              |                          |                               |                |                               |                     |                    |                                          |               |
|                                                                        | ```                      |                          |                               |                |                               |                     | 1                  | *                                        |               |
|                                                                        | · · ·                    | ۱,                       |                               |                |                               |                     | 1                  |                                          |               |
|                                                                        |                          | 1                        |                               |                |                               |                     |                    |                                          |               |
| 2) Edit 3) Dele                                                        | te 4) Export to CSV      |                          |                               |                |                               |                     | 1                  |                                          |               |
|                                                                        |                          |                          |                               |                |                               | i i                 |                    |                                          |               |
|                                                                        |                          | X                        |                               |                |                               | 1                   |                    |                                          |               |
|                                                                        |                          | 1                        |                               |                |                               | 1                   |                    |                                          |               |
| Ток                                                                    | elect Inves              | tmonte N                 | Jot Sol                       | 4.             |                               |                     |                    |                                          |               |
| 10.8                                                                   | cicci mves               |                          | 101 301                       | J.             |                               |                     |                    |                                          |               |
|                                                                        |                          | , vy                     |                               |                |                               |                     |                    |                                          |               |
|                                                                        | • Clic                   | k on No                  | t Sold 1                      | adio           | buttón                        |                     |                    |                                          |               |
|                                                                        |                          | 1 /1 0                   |                               |                | ///////                       |                     |                    |                                          |               |

- Click the Search button.
- Investments that match the search criteria will be displayed.