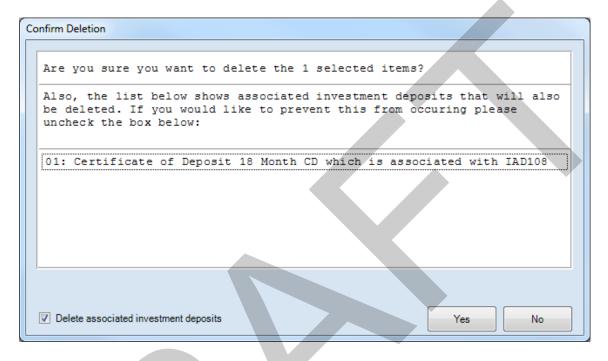

#### **Investments:** Adding an Existing Investment (continued)

This box confirms that you want to delete the disbursement and gives you the opportunity to not delete the entry made in the Investment section. By unchecking the Delete associated investment deposits box, the entry made in the Investment section will remain.

With the Delete associated investment deposits box unchecked, select the Yes button.

| 0 | Co | onfirm Deletion                                                                                                                             |
|---|----|---------------------------------------------------------------------------------------------------------------------------------------------|
| ſ |    |                                                                                                                                             |
|   |    | Are you sure you want to delete the 1 selected items?                                                                                       |
|   | ĺ  | Also, the list below shows associated investment deposits that will also be deleted. If you would like to prevent this from occuring please |
|   |    | uncheck the box below:                                                                                                                      |
|   |    | 01: Cert/ificate of Deposit 18 Month CD which is associated with IAD108                                                                     |
|   |    |                                                                                                                                             |
|   |    |                                                                                                                                             |
|   |    |                                                                                                                                             |
|   |    |                                                                                                                                             |
|   |    | Delete associated investment deposits                                                                                                       |