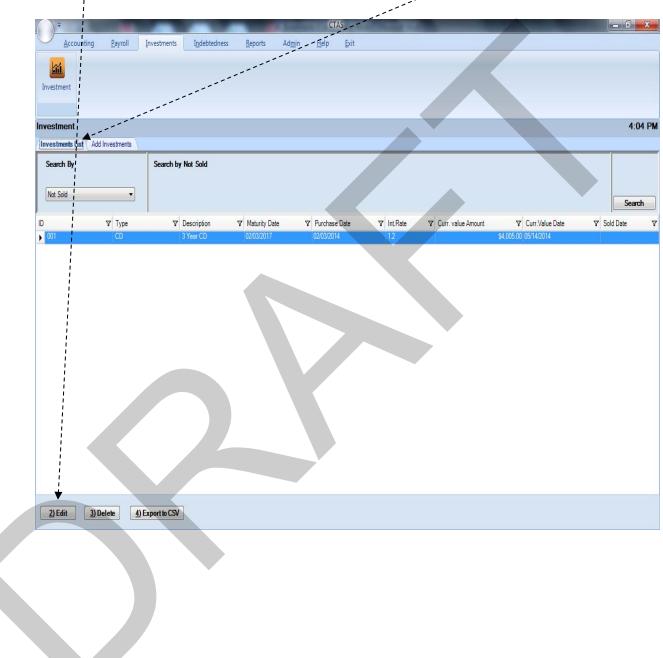

#### **Accessing the Investments Section**

To access the Investments Module, click on the Investments tab in the Task Bar, then the Investment icon. The Investment screen, as shown below, will appear.

From the Investment main menu screen, you can Add Investments, Edit, Delete, or Export to CSV an investment. By clicking on the Reports tab, you can print a Current Investments Report, Current Investments with Accrued Interest Report, Schedule 8 - Investment Activity Report, Schedule 8 - Investment Activity Report with Accrued Interest, Investment Worksheet Report, or an Investment Worksheet with Accrued Interest Report. Instructions on these reports can be found later in this chapter.

#### **Investments: Using the Search Feature**

In the Investment section, you can choose from a number of options to search for investments. The first and default option is to search by Investments Not Sold.