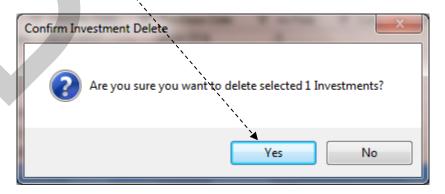

#### **Investments: Deleting an Investment**

The need to delete an investment could result if an error was made when the investment was entered.

- To delete an investment, highlight that investment while in the Investments List tab and click the Delete button.
- After the Delete option is selected, the Confirm Investment Delete screen will appear, as shown below.
- Click on the Yes button to delete the investment.