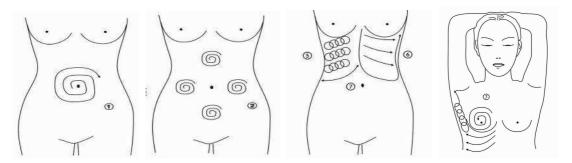

**A) Abdominal/Chest:** For postpartum relaxation, love handles, strong type fat accumulation, which can effectively promote gastrointestinal motility and reduce food waste in the gut residence time, more conducive to eliminating belly fat.

### Warm prompt

Abdominal weight loss proper operation time should be 30-60 minutes after a meal, not too much intensity, the intensity of the abdomen accessories not operate too quickly, customer soothing breathing rhythm as the reference standard; should not leave the skin, so that they can bring the muscle and subcutaneous fat together do "movement", is more likely to burn the fat. We recommend customer put hand along the ascending colon, transverse colon, descending colon, sigmoid parts of the sequence with the aid gently massage before bedtime, which can promote blood circulation and metabolism, so that better for "reduce belly fat".

### **Operating practices**

1) **Practices open acupoint:** belly knot acupoint, Ching men acupoint, Zhong wan acupoint, Tianshu acupoint, Guan yuan acupoint(stay 2-3 seconds, repeat 2-3 times)

2) Accessories Operation: use accessories circle on the abdomen by circular motion as clockwise and counterclockwise to promote (36 laps); Move "8" form from the waist side toward the other side to the groin low; (5-10 times) from outside to inside from the waist side start doing the "\*\*
"-type circular motion (5-10 times)