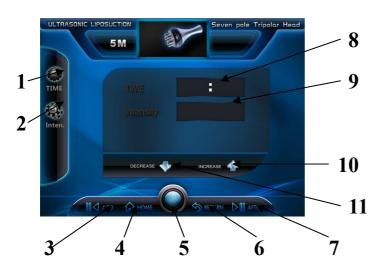

#### 1. Time adjustment

Enter into 5M Seven-polar RF function interface, the system default working time is 30 minutes, the operator may click (Button 1), re-use (Button 10) & (Button 11) to regulate time by need, time in minutes.

#### 2. Power adjustment

Power system default is "1", the operator firstly press (Button 2). Power display cursor will

appear at this time, then use the (Button 10) & (Button 11) to adjust the appropriate power, power adjustment range is 0-10 levels, generally recommended that the hand and feet part with 3-6 levels, abdomen, back, buttocks parts with 8-10 levels.

Operator set parameters related functions, can click the Start button (Button 5), when the instrument starts working, time is countdown, and working probe 640nm laser and RF starts working. According to need in operation required by the adjustment method adjust the power, mode and time. After the operation, click the Stop button (Button 5), the instrument

#### Interface

- 1. Time selection
- 2. Power selection
- 3. Function switch (Left)
- 4. Return to main menu
- 5. Start/Stop
- 6. Return to previous menu
- 7. Function switch (Right)
- 8. Time display
- 9. Power display
- 10. Time/Power/Mode increase
- 11. Time/Power/Mode decrease

will stop working.

Button 3 and 7 are the function switch button, the operator can switch free to 5M Tri-polar RF and 40K Cavitation function interface in case not go back to the previous menu.