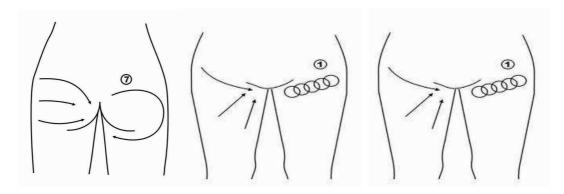

**C) Buttock:** Suitable for buttocks sagging, excess fat accumulation, obesity and cellulite phenomenon; can effectively enhance the buttocks, pelvis skew correction, eliminating hip and thigh fat, prevent buttocks sagging, shaping lower part body beautiful curves.

### Warm prompt

Inclined to sit lazy, body will end the pressure concentrated in the spine, causing obstruction of blood circulation, lack of oxygen, so hip in a hypoxic state for a long time. It is recommended to carry out treatment at the same time, asked the customer straight backs when sitting, filled with 2/3 chairs, while avoiding all the body weight concentrated in the hips, the best choice to choose the chair with backrest.

Correct wearing underwear. Underwear especially thin triangles can't tightly wrap hip, easy to make buttocks sagging and deformation, recommend to choose better sport shaping underwear. This will allow the buttocks fat and other body parts to get the same workout. Accessory operation should be operated by a top-down direction, the proposed is circling at the Cheng Fu acupoint in the circle, so not only can achieve relieving meridians slimming effect, can effectively stimulate the gluteus maximus contraction.