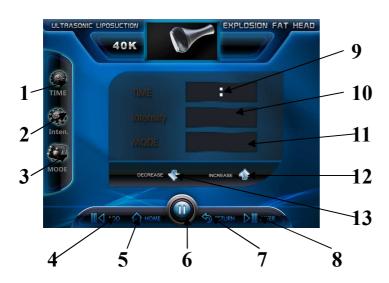

#### 1. Time adjustment

Enter into 40K Cavitation function interface, the system default working time is 30 minutes, the operator may click (Button 1), re-use (Button 12) & (Button 13) to regulate time by need, time in minutes.

#### 2. Power adjustment

Power system default is "1", the operator firstly press (Button 2). Power display cursor will appear at this time, then use the (Button 12) & (Button 13) to adjust the

appropriate power, power adjustment range is 0-10 levels, generally recommended that the shallow fatty part with 4-6 levels, deep fat parts with 8-10 levels.

### 3. Mode adjustment

The default mode is "Discontinuity-wave mode", the operator click (Button 3) by need. This mode displays cursor will appear, and then use (Button12) & (Button 13) to adjust the appropriate mode. 40K mode is divided into pulse wave ( $\square\square$ ) and continuous wave ( $\backsim$ ), shallow fat part is generally recommended to use continuous wave, deep fat part use discontinuity wave.

Operator set parameters related functions, can click the Start button (Button 6), when the instrument starts working, time is countdown, and working probe produces Acoustic vibration. According to need in operation required by the adjustment method adjust the power, mode and

#### **Operate Interface**

- 1. Time selection
- 2. Power selection
- 3. Mode selection
- 4. Function switch (Left)
- 5. Return to main interface
- 6. Start/Stop
- 7. Return to previous menu
- 8. Function switch (Right)
- 9. Time display
- 10. Power display
- 11. Mode display
- 12.Time/Power/Mode increase
- 13.Time/Power/Mode decrease

time. After the operation, click the Stop button (Button 6), the instrument will stop working.

Button 4 and 8 are the function switch button, the operator can switch free to 5M Seven-polar RF, 5M Five-polar RF, 5M Tri-polar RF function interface in case not go back to the previous menu.