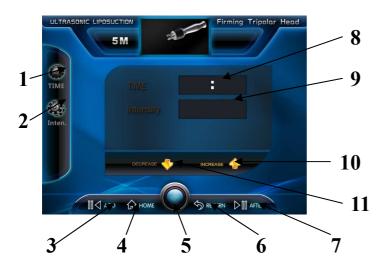

#### 1. Time adjustment

Enter into 5M Tri-polar RF function interface, the system default working time is 30 minutes, the operator may click (Button 1), re-use (Button 10) & (Button 11) to regulate time by need, time in minutes.

#### 2. Power adjustment

Power system default is "1", the operator firstly press (Button 2). Power display cursor will

appear at this time, then use the (Button 10) & (Button 11) to adjust the appropriate power, power adjustment range is 0-10 levels, generally recommended that the hand and feet part with 3-6 levels, abdomen, back, buttocks parts with 8-10 levels.

Operator set parameters related functions, can click the Start button (Button 5), when the instrument starts working, time is countdown, and working probe 640nm laser and RF starts working. According to need in operation required by the adjustment method adjust the power, mode and time. After the operation, click the Stop button (Button 5), the instrument

#### Interface

- 1. Time selection
- 2. Power selection
- 3. Function switch (Left)
- 4. Return to main menu
- 5. Start/Stop
- 6. Return to previous menu
- 7. Function switch (Right)
- 8. Time display
- 9. Power display
- 10. Time/Power/Mode increase
- 11. Time/Power/Mode decrease

will stop working.

Button 3 and 7 are the function switch button, the operator can switch free to 5M Seven-polar RF and 40K Cavitation function interface in case not go back to the previous menu.