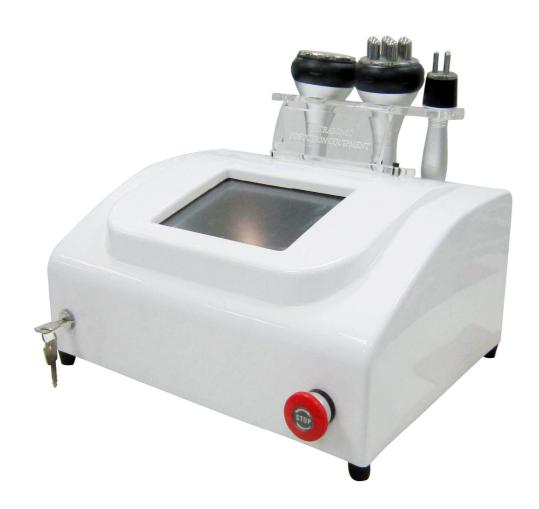

# Instrument installation instructions

- 1. 40K cavitation probe
- 2. Seven-polar RF probe
- 3. Tri-polar RF probe
- 4. Touch screen
- 5. Power switch
- 6. Power interface
- 7. 40K cavitation interface
- 8. Tri-polar RF interface
- 9. Seven-polar RF interface
- 10. Radiator
- 11. Key-operated switch
- 12. Emergency switch