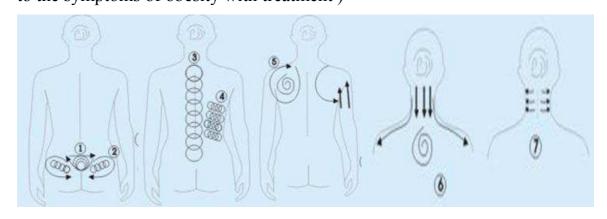

**B)** Back: For sturdy frame body; fat accumulation thicker parts, effectively reduce back fat, relax tense back muscles.

#### Warm prompt

Back muscles and fat relatively thick, accessories can be targeted acts on the site of fat accumulation when operation, thymus sides and underarms in passing, the intensity should not be too large.

Acting on the back on the zoom position, the accessaries relative weakening energy regulation, heart disease person is forbidden to do back.

Customers are advised to receive this treatment after work or after exercise, not only can enhance weight loss, but also can relieve muscle tension soreness.