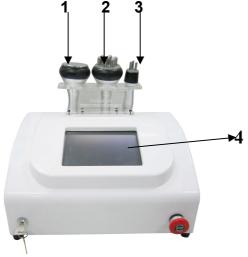

# Instrument installation instructions

- 1. 40K cavitation probe
- 2. Seven-polar RF probe
- 3. Tri-polar RF probe
- 4. Touch screen
- 5. Power switch
- 6. Power interface
- 7. 40K cavitation interface
- 8. Tri-polar RF interface
- 9. Seven-polar RF interface
- 10. Radiator
- 11. Key-operated switch
- 12. Emergency switch