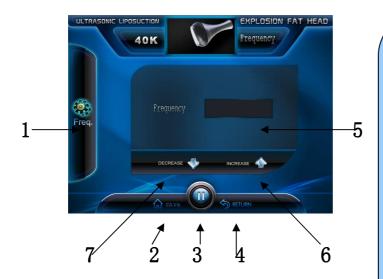

# 40K Frequency Tracking System

This feature is limited to professional operation, the instrument passed through rigorous testing in the factory, the output frequency has reached the optimum level.

The machine is set with 40K frequency
tracking system, and compatible with different
40K generator, the user need only a continuous
click the touch screen. Lower right and upper left
corneron the boot screen can be adjusted the 40K
best output frequency, frequency adjustment range is 0-100

levels, optimum frequency is disposed generally between 50-70 levels, which according to different kinds of 40K generators.(**Premise**: It is not our original 40K working probe must be consistent with our instrument output interface, wires can only be used with our instrument).

#### **System**

- 1.Frequency function selection
- 2. Main interface
- 3.Start/Stop
- 4. Return to previous menu
- 5. Frequency display frame
- 6. Frequency increase
- 7. Frequency decrease