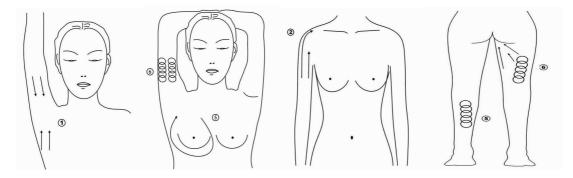

**D)Four limbs:** Applicable for type of fat arm and arm edema, common sagging. During operation can be tightened the front side the back of the arm muscles, speedily showed off slender arms.

# **Operating practices**

1) **Acupoint selection:** Qu chi, Nei guan, Wai guan, Chize, LIIO points are massaged 30 seconds, then Gently massage oxter by finger pulp for 10 seconds, maintain a uniform speed and strength.

#### 2) Accessories Operation:

- 1. Accessories push up the operation site, after reached fixed-point, one hand grasp the arm, slid the accessory along the same route to its original position.
- 2. Pushing by above diagonally from one end of the arm and back, pushing back at the starting point obliquely downward, and so forth accessories in sliding from left to right or right to slide semicircle, and using the same operating practices slide shoulders underarm lymph drainage.

## Warm prompt

- 1. In operation, focused approach to massage and stimulate lymph nodes form a circular motion, elbows lymph nodes are more abundant, may wish to massage as a focus.
- 2. Accessories operations should avoid cartilage, and make mostly "big boat", "8-shaped", "surf-style" looped operation.