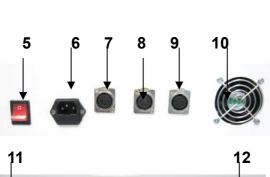

# Instrument installation instructions

- 1. 40K cavitation probe
- 2. Seven-polar RF probe
- 3. Tri-polar RF probe
- 4. Touch screen
- 5. Power switch
- 6. Power interface
- 7. 40K cavitation interface
- 8. Tri-polar RF interface
- 9. Seven-polar RF interface
- 10. Radiator
- 11. Key-operated switch
- 12. Emergency switch