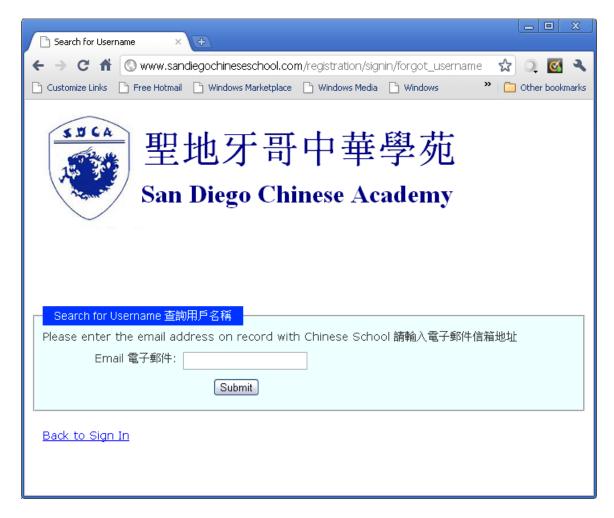

## Forgot username / Search for username

If users forgot the login username they can look up the username from the "Sign In" page. Click on the "Forgot username? Try to find username here 查詢用戶名稱" link.

The "Search for Username" page allows users enter their email for the username lookup. If a family have multiple usernames with the same email address, all usernames will be displayed.