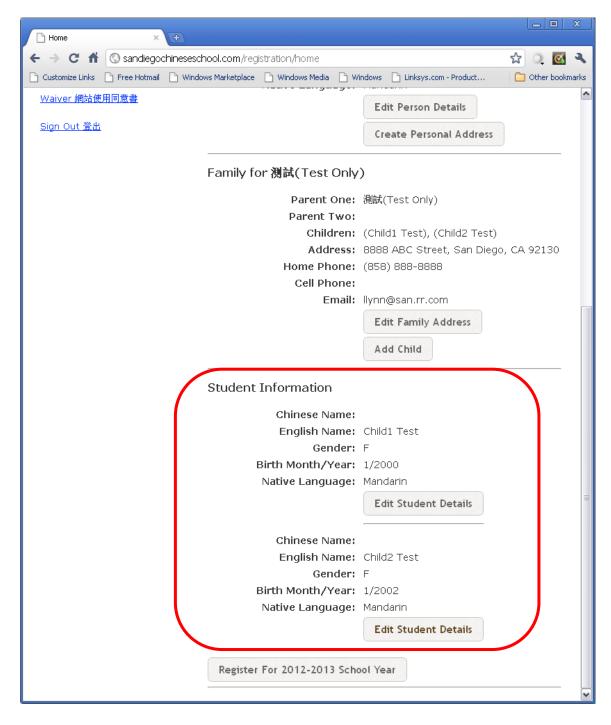

|
|                                                                                                                            |
|                                                                                                                            |

Once the user account has been created, you are able to login to your account.

# Edit personal information, addresses, and add family members

After login from the "Sign In" page, users are able to edit personal information, family address and add family members.



Click on "Add Child" button. Users can enter student information in the "Add Child To Family" page. Repeat the same procedure until all the children are added.



All the added children will be listed in the "Student Information" section.



## Forgot username / Search for username

If users forgot the login username they can look up the username from the "Sign In" page. Click on the "Forgot username? Try to find username here 查詢用戶名稱" link.

| Sign In X                                                                                                                                                                                                  |                 |
|------------------------------------------------------------------------------------------------------------------------------------------------------------------------------------------------------------|-----------------|
| ← → C ☆ www.sandiegochineseschool.com/registration/signin