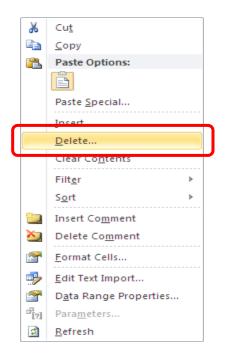

## **Instructor / Room Parent**

When an instructor or room parent sign in to portal, the "Instructor Resources" displays before the personal information. This teacher's or room parent's student list button will be included in the "Instructor Resources".

| → C র 🔒 https://v                                           |                    |                                 |            |                                   | iool_classes/show/30<br>n 🗋 SDCA Website 🗋 WP | Sign In 🛛 [TUTORIAL] How                              | to a 🗋 New parent                             | \$                 | 0                             | Ø          |
|-------------------------------------------------------------|--------------------|---------------------------------|------------|-----------------------------------|-----------------------------------------------|-------------------------------------------------------|-----------------------------------------------|--------------------|-------------------------------|------------|
| 160 3° 3                                                    | 地牙<br>F<br>Diego C |                                 |            | -                                 |                                               |                                                       |                                               |                    |                               |            |
| ‹ॡ—(Two Parent)<br><b>Iome</b> 首頁                           |                    |                                 |            |                                   |                                               |                                                       |                                               |                    |                               |            |
|                                                             |                    |                                 |            |                                   |                                               |                                                       |                                               |                    |                               |            |
|                                                             |                    |                                 |            |                                   |                                               |                                                       |                                               |                    |                               |            |
| <u>telp 使用手册</u>                                            | 수도                 | (0                              |            | 587 / L                           | 7 新学, 110400                                  |                                                       |                                               | <b>. r</b>         |                               |            |
| <del>lelp 使用手冊</del><br>Change Password 3                   | 改                  | - (One Par                      |            |                                   | ·乙 教室:US103<br><sup>1</sup> 知 父親              | 1                                                     | arent: 家長二(*                                  | ·                  |                               | it)        |
| <del>lelp</del> 使用手册                                        | 2 学生               | Last Name                       | First Name | 生年月                               | <b>上别</b> 父親                                  | 母親                                                    | Email                                         | Î                  | 電話                            |            |
| help 使用手冊<br>Change Password 夏<br>容碼<br>Transaction History | 改<br>学生<br>学生-     | Last Name<br>Student            |            | <b>生年月</b><br>12/2005             | <mark>注別 父親</mark><br>F 家長二(Two Parent)       | 1                                                     | Email<br>llynn@san.rr.com                     | (858) :            | <b>電話</b><br>123-45           | 567        |
| telp 使用手册<br>Change Password 頁<br>習碼                        | 改<br>学生-           | Last Name<br>Student<br>Student | First Name | <b>生年月 代</b><br>12/2005<br>6/2000 | <mark>注別 父親</mark><br>F 家長二(Two Parent)       | <mark>母親</mark><br>家長一(One Parent)<br>家長一(One Parent) | Email<br>Ilynn@san.rr.com<br>Ilynn@san.rr.com | (858) :<br>(858) : | <b>電話</b><br>123-45<br>123-45 | 567<br>567 |