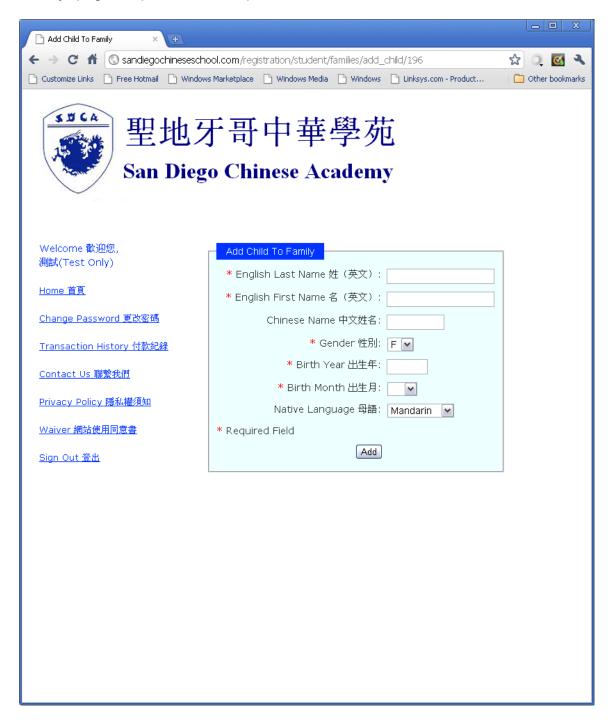

# Edit personal information, addresses, and add family members

After login from the "Sign In" page, users are able to edit personal information, family address and add family members.

Click on "Add Child" button. Users can enter student information in the "Add Child To Family" page. Repeat the same procedure until all the children are added.