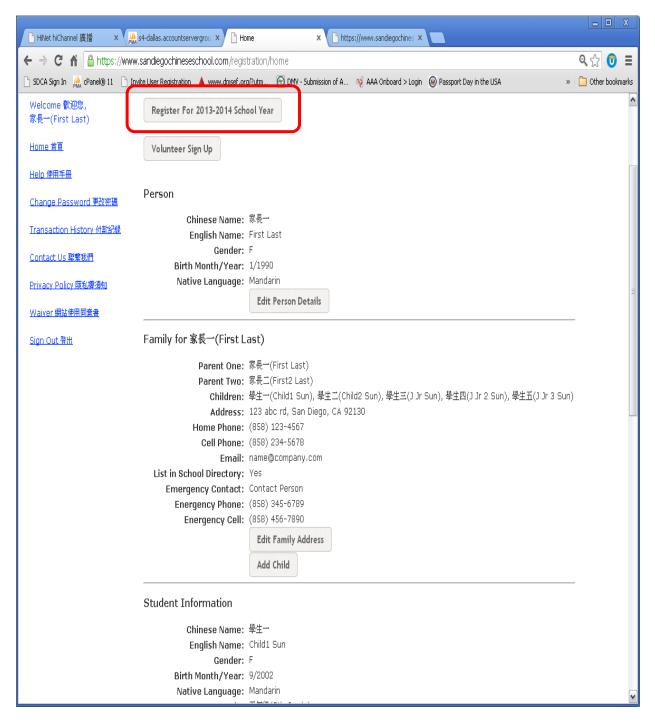

## Register

After you have all the children added in our system, you are able to register your kids for the new school year. Choose the school year that you'd like to register. For example, click on the "Register For 2013-2014 School Year" button.