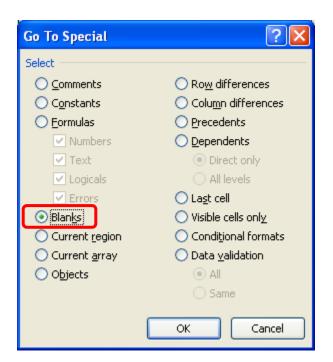

To go to blank lines, check the button of "Blanks". Then click on "OK" button.

All the blank rows will be highlighted.

| - 1) × (11 ×   <del>-</del>            |                    |                 |                  |           | M                             | icrosoft E        | xcel non-com | mercial u | se                         |            |             |        |         |                             |      |           | ۰ |
|----------------------------------------|--------------------|-----------------|------------------|-----------|-------------------------------|-------------------|--------------|-----------|----------------------------|------------|-------------|--------|---------|-----------------------------|------|-----------|---|
| e Home I                               | Insert Page Layo   | out Formulas    | Data Review      | View      |                               |                   |              |           |                            |            |             |        |         |                             |      |           | ۵ |
| ↓ Gut<br>Copy ▼<br>e<br>✓ Format Paint | Calibri<br>B I U * | • 11 • A .      |                  |           | Wrap Text<br>Merge & Center * | General<br>\$ → % | , €.0 .00    | Conditi   | onal Format                | Cell Ir    | sert Delete | Format |         | t & Find &<br>er * Select * |      |           |   |
|                                        |                    | Font            | 6                | Alignment | G.                            | Nu                | mber 🕫       |           | ing ▼ as Table ∙<br>Styles | Styles *   | Cells       | · 2    | Editing |                             |      |           |   |
| A1                                     | ▼ (*) fs           | c               |                  | -         |                               |                   |              |           |                            |            |             |        |         |                             |      |           | - |
|                                        |                    |                 |                  |           |                               |                   |              |           |                            |            |             |        |         |                             |      |           | _ |
| Book3                                  |                    |                 |                  |           |                               |                   |              |           |                            |            |             |        |         |                             |      | _ 0       |   |
| A                                      |                    | В               | С                |           | D                             |                   | E            |           |                            | F          |             | G      | i       | Н                           | 1    | J         | 4 |
| 1                                      |                    |                 |                  |           |                               |                   |              |           |                            |            |             |        |         |                             |      |           | 1 |
|                                        | rst Name Paren     | t One Last Name | Parent One Chine | ese Name  | Parent Two First              | Name P            | arent Two La | st Name   | Parent Two                 | Chinese Na | me Street   |        |         | city                        | stat | e zipcode | e |
| 3                                      |                    |                 |                  |           |                               |                   |              |           |                            |            |             |        |         |                             |      |           |   |
| 5                                      |                    |                 |                  |           |                               |                   |              |           |                            |            |             |        |         |                             |      |           |   |
| 6                                      |                    |                 |                  |           |                               |                   |              |           |                            |            |             |        |         |                             |      |           |   |
| 7                                      |                    |                 |                  |           |                               |                   |              |           |                            |            |             |        |         |                             |      |           |   |
| 8                                      |                    |                 |                  |           |                               |                   |              |           |                            |            |             |        |         |                             |      |           |   |
| 9                                      |                    |                 |                  |           |                               |                   |              |           |                            |            |             |        |         |                             |      |           |   |
| 1                                      |                    |                 |                  |           |                               |                   |              |           |                            |            |             |        |         |                             |      |           |   |
| .2                                     |                    |                 |                  |           |                               |                   |              |           |                            |            |             |        |         |                             |      |           |   |
| .3                                     |                    |                 |                  |           |                               |                   |              |           |                            |            |             |        |         |                             |      |           |   |
| 4                                      |                    |                 |                  |           |                               |                   |              |           |                            |            |             |        |         |                             |      |           |   |
| .5                                     |                    |                 |                  |           |                               |                   |              |           |                            |            |             |        |         |                             |      |           |   |

From the highlight column, use the right button from the mouse and select "Delete"

Check the "Entire row" button then click "OK" button. All the highlighted blank rows will be removed.

| Delete ? 🔀                 |
|----------------------------|
| Delete                     |
| 🔘 Shift cells <u>l</u> eft |
| 🔘 Shift cells yp           |
| • Entire <u>r</u> ow       |
| O Entire <u>c</u> olumn    |
| OK Cancel                  |