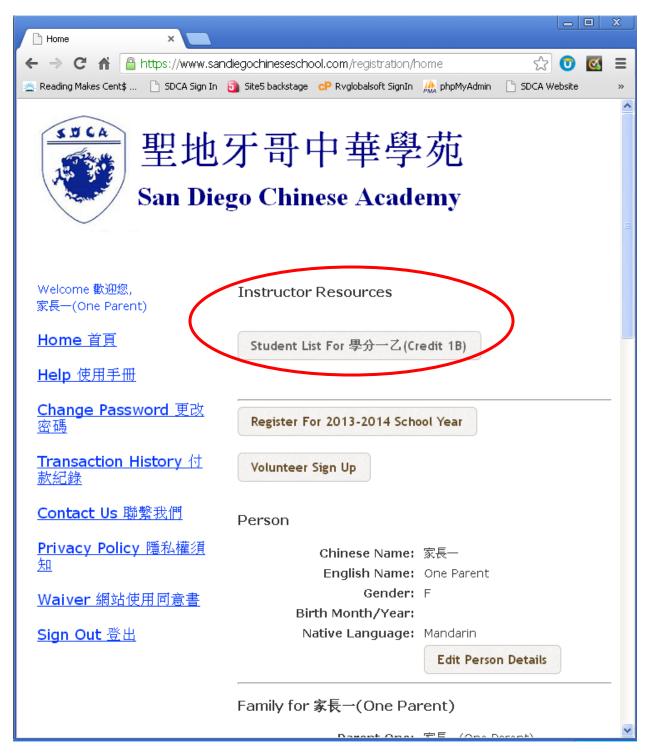

## Register

After you have all the children added in our system, you are able to register your kids for the new school year. Choose the school year that you'd like to register. For example, click on the "Register For 2013-2014 School Year" button.