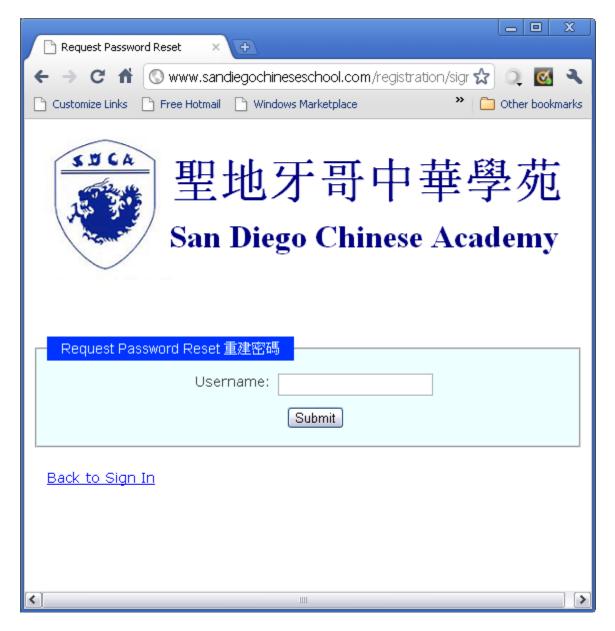

## Request password reset

When users forgot their password they can request password reset by click on "Forgot password? Request password reset here 重建密碼" from the "Sing In" page.

|   | Sign In ×                                                                                                                                                                                                                                 |
|---|-------------------------------------------------------------------------------------------------------------------------------------------------------------------------------------------------------------------------------------------|
|   | ← → C f www.sandiegochineseschool.com/registration/signin Q 👷 =                                                                                                                                                                           |
| ł | 🖺 SDCA Sign In 🌺 cPanel® 11 📲 Invite User Registration 🔺 www.dmsef.org/?utm 🔭 🛅 Other bookmarks                                                                                                                                           |
|   | <u>聖</u> 地牙哥中華學苑                                                                                                                                                                                                                          |
|   | San Diego Chinese Academy                                                                                                                                                                                                                 |
|   |                                                                                                                                                                                                                                           |
|   | Please Sign In 在校生或是舊生家庭請由此登入<br>Username 用戶名稱:                                                                                                                                                                                           |
|   | Password 密碼:                                                                                                                                                                                                                              |
|   | Sign In                                                                                                                                                                                                                                   |
| 4 | Forgot username? Try to find username here 查詢用戶名稱<br>Forgot password? Request password reset here 重建密碼                                                                                                                                    |
|   | Families with existing or prior studnets in SDCA. Please contact<br>registration@sandiegochineseschool.com with your information to obtain user invitation.<br>在校生或是舊生家庭若尚無帳戶者, 諸寄電子郵件至 registration@sandiegochineseschool.com 申請<br>登入帳戶 |
|   | Privacy Policy 隱私權須知                                                                                                                                                                                                                      |
|   | <u>General Announcement and Class Information web site 註冊說明與課程簡介</u>                                                                                                                                                                      |
|   | <u>New to San Diego Chinese Academy? Register here 新學生家庭請由此登入</u>                                                                                                                                                                         |

The "Request Password Reset" page will be displayed. Enter username and press "Submit" to request password reset. If the username found, a password reset request email will be sent out to the user's email address on file.