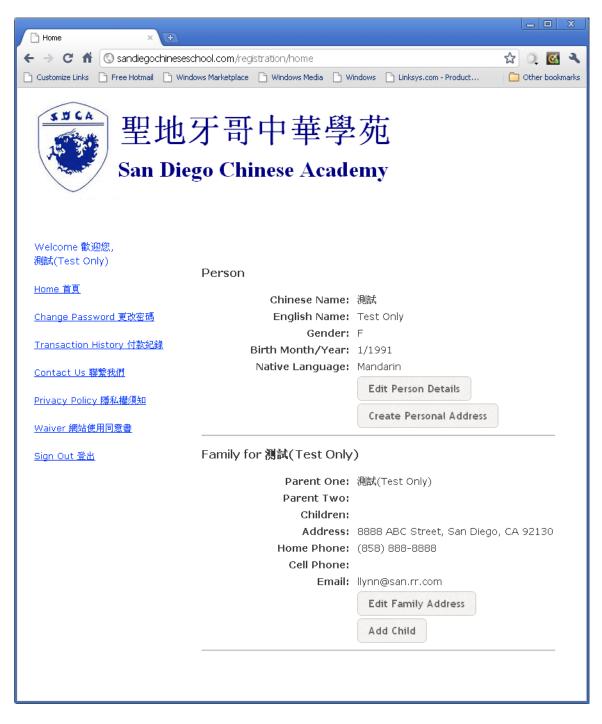

# Edit personal information, addresses, and add family members

After login from the "Sign In" page, users are able to edit personal information, family address and add family members.

Click on "Add Child" button. Users can enter student information in the "Add Child To Family" page. Repeat the same procedure until all the children are added.

All the added children will be listed in the "Student Information" section.