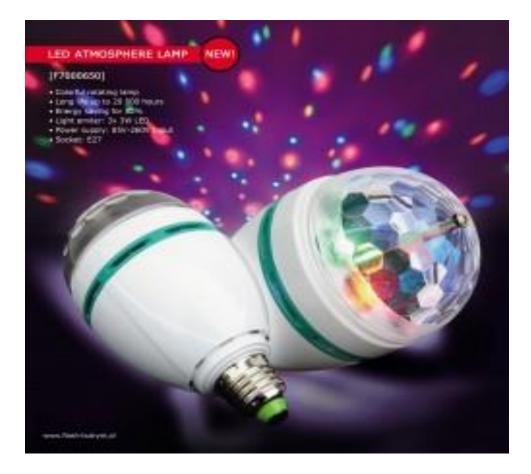

#### Features:

Colorful rotating lamp Long life up to 20 000 hours Energy saving for 80% Light emiter: 3x3W LED Power supply: 85V-260V AC, 50/60Hz Socket: E27 Dimensions: 135x85x85mm; Weight: 150g