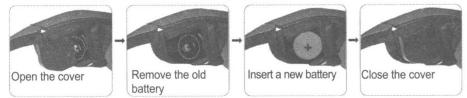

#### Parts and Components

> Signal range depends on kinds & size of TV and viewing angle.

Replacing the Batteries (Lithium/manganese Battery, CR2025)

Red LED Blinks every three seconds continually, replace the Batteries with new ones.