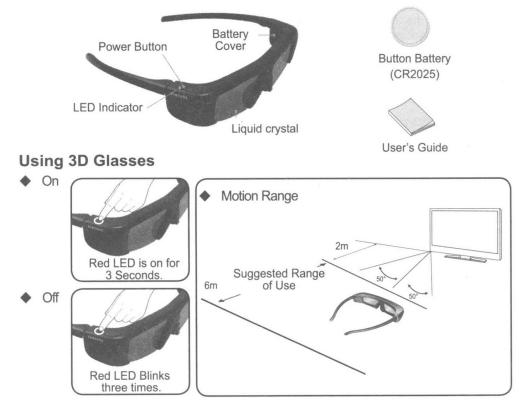

#### Parts and Components

> Signal range depends on kinds & size of TV and viewing angle.

Replacing the Batteries (Lithium/manganese Battery, CR2025)

Red LED Blinks every three seconds continually, replace the Batteries with new ones.

#### Rules for TV Watching

- If you are watching 3D in a room lit by a light magnetic fluorescent lamp (50Hz or 60Hz), you may see flickering on the 3D Glasses. If this occurs, please turn off the light.
- If you change the channel or input mode when watching 3D, the TV will change to 2D from 3D automatically. When the TV changes from 3D to 2D the glasses will automatically turn off.

※ 3D glasses may not work properly for a few seconds at this time.

- If the Emitter becomes disconnected due to either a change in the angle or viewing distance, the 3D glasses turn off automatically after 2 minutes. In this case, Red LED Blinks three times.
  - ※ 3D glasses may not work properly due to noise interference from other electric devices under specific conditions.