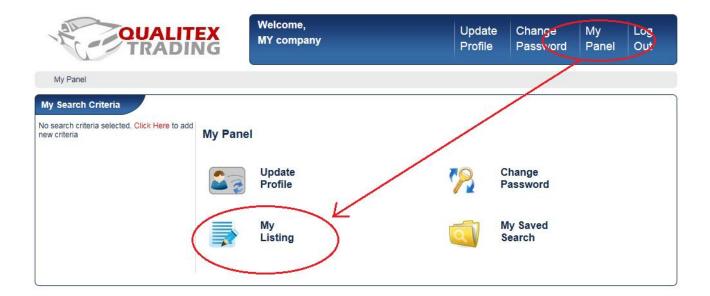

#### My saved Search:

1. After Login → you can use the "saved search" option to save your search as filter. In future if you want to see the last search again,

|                                                                                                     | Welcome,<br>MY company                                              | Update Change My Log<br>Profile Password Panel Out                                                              |  |
|-----------------------------------------------------------------------------------------------------|---------------------------------------------------------------------|-----------------------------------------------------------------------------------------------------------------|--|
| My Panel                                                                                            |                                                                     |                                                                                                                 |  |
| My Search Criteria<br>No search criteria selected. Click Here to add<br>new criteria<br>My Pan      | el<br>Update<br>Profile<br>My<br>Listing                            | Change<br>Password<br>My Saved<br>Search                                                                        |  |
| My Panel > Save Search<br>Search Title                                                              |                                                                     |                                                                                                                 |  |
| SEARCH CRITERIA<br>Make :<br>Honda<br>CC :<br>CC :<br>Model Grade :<br>Model Grade :<br>Yen(¥) O US | Year :<br>All V ~ All V<br>Suior :<br>Black V<br>Mileage :<br>C(\$) | Model No :<br>Please Choose<br>Transmission :<br>Please Choose<br>Country :<br>Please Choose<br>V<br>Add Search |  |

#### My Listing:

1. After Logging In → while searching vehicle, you can make your favorite list, by clicking on the link below to vehicle Image "Add to my List". And you can see that vehicles, added in your list.

2. After Logging in→ now to check your list of selected vehicle. Just click on My panel → My Listing and you can see the list you have made by adding vehicle in your list.

3. By clicking on the "My Listing" the following page will show the list of vehicles that u have added. Here are many options that you can use. Like send email to inquire about that vehicle, remove vehicle, search any particular vehicle added in your list etc...