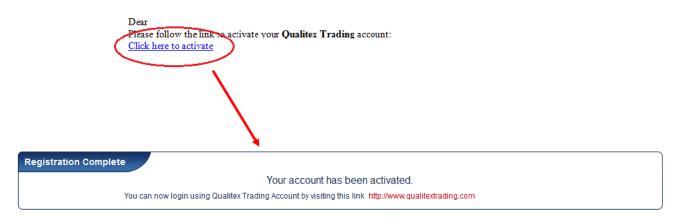

3. After registering you form successfully. Check your email for confirmation of "Successfully Registration. By clicking on the link "encircled" you will see a page of activation of your account on **Qualitex Trading Japan.** 