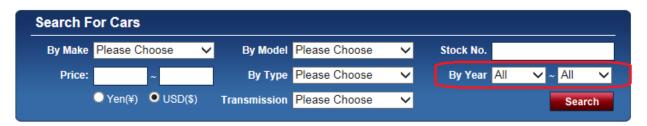

#### Quick Search:

Please follow the steps to make a quick search

1. Select any from "By Make" so that "By Model" field will be automatically activated and you can see any vehicle of your choice.

| Search For Cars       |          |                            |   |             |           |
|-----------------------|----------|----------------------------|---|-------------|-----------|
| By Make Please Choose | • 🗸      | By Model Please Choose     | ~ | Stock No.   |           |
| Price: ~              |          | By Type Please Choose      | ~ | By Year All | V ~ All V |
| OYen(¥) 🔍 U           | SD(\$) T | Transmission Please Choose | ~ |             | Search    |

2. If you want to search a vehicle for any particular year, you should have to use the "By Year" search.

3. If you want to search a vehicle for a particular price, you can use the "Price Fields" to search a vehicle according to your money range.

4. You can search your vehicle "By Type" e.g some peoples like 'Sports Model' other likes 'Hatchback'. So you can search the type of vehicle you like.

| Search For Cars |           |           |     |            |               |        |             |         |     |
|-----------------|-----------|-----------|-----|------------|---------------|--------|-------------|---------|-----|
| By Make         | Please Ch | oose      | ~   | By Model   | Please Choose | ~      | Stock No.   |         |     |
| Price:          |           | ~         |     | Ву Туре    | Please Choose | $\sim$ | By Year All | ✓ ~ All | ~   |
|                 | OYen(¥)   | • USD(\$) | Tra | insmission | Please Choose | ~      |             | Sea     | rch |

5 You can also search a vehicle "By Stock" or by "Transmission" eg. That you want an "Automatic OR Manual" vehicle. It all depends on your need that what you want.

| Search F | or Cars         |                |                                 |   |             |         |    |  |
|----------|-----------------|----------------|---------------------------------|---|-------------|---------|----|--|
| By Make  | Please Choose   | V By Mo        | odel Please Choose              | ~ | Stock No.   |         |    |  |
| Price:   | ~               | By T           | ype Please Choose               | ~ | By Year All | ✓ ~ All | ~  |  |
|          | ● Yen(¥) ● USD( | (\$) Transmiss | sion Please Choose<br>Automatic |   |             | Sear    | ch |  |
|          |                 |                | Manual                          |   | ر<br>ا      |         |    |  |