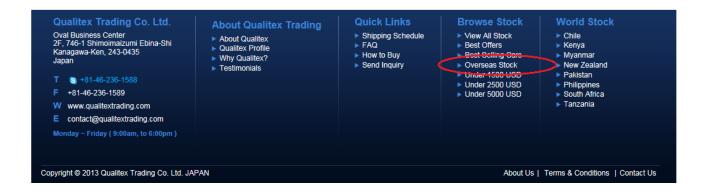

#### **Overseas Stock:**

1. If you want to see the "On Way Stock" Just click on the "STOCK" from main menu, it will navigate to the next page where you can see three options. Just click here on the "Onway Stock" and you will see the detailed list of vehicles which are on the way

 In the footer area of the Home page → by click on the following link you will see the same page of "Overseas Stock".