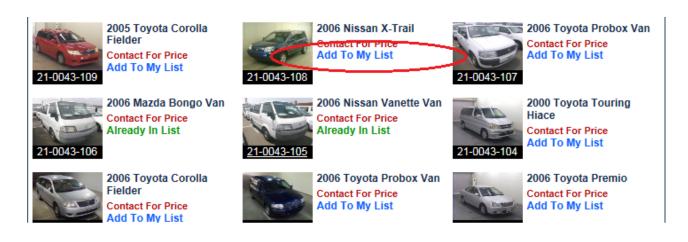

#### My Listing:

1. After Logging In → while searching vehicle, you can make your favorite list, by clicking on the link below to vehicle Image "Add to my List". And you can see that vehicles, added in your list.

2. After Logging in→ now to check your list of selected vehicle. Just click on My panel → My Listing and you can see the list you have made by adding vehicle in your list.

3. By clicking on the "My Listing" the following page will show the list of vehicles that u have added. Here are many options that you can use. Like send email to inquire about that vehicle, remove vehicle, search any particular vehicle added in your list etc...