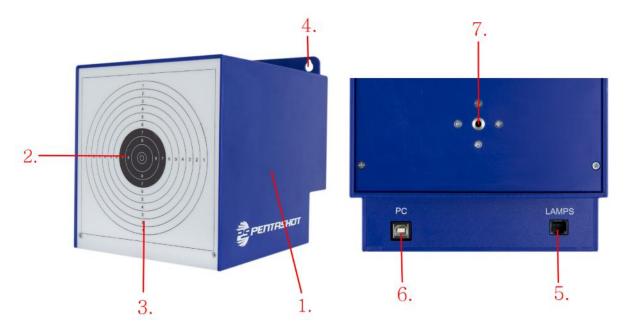

# 2.Description

1.S-Box target
 2.Hit zone
 3.Miss zone
 4.Hanging holes
 5.Lamp port
 6.PC port
 7.Fitting for tripod