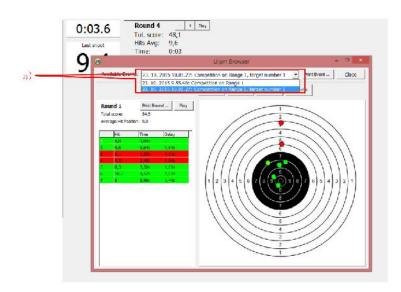

# To start Competition rounds please click on Start

S-Box II. software - Competition mode running

**Round results** 

To see results please click on Results

Choose shooting a) you want to see (by time and date)