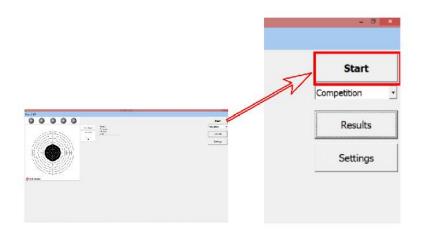

# To start Competition rounds please click on Start

S-Box II. software - Competition mode running

**Round results** 

To see results please click on Results

Choose shooting a) you want to see (by time and date)