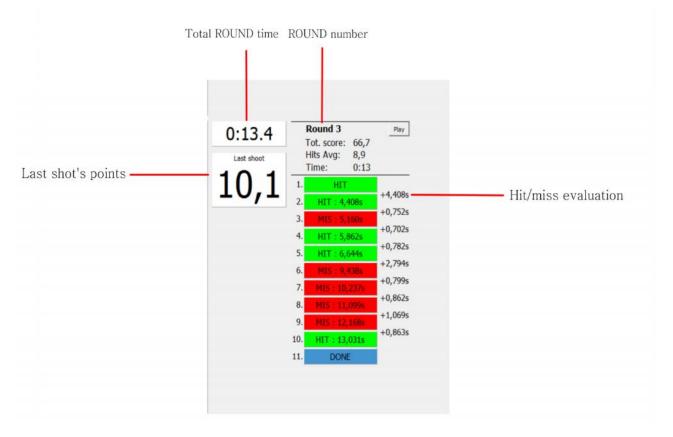

Choose ROUND you want to see by clicking on a)

Click on PLAY button - a) – and shots will be shown as followed

You can print rounds separately a) or all rounds b)

E-mails: jiri@pentashot.eu business@pentashot.eu info@pentashot.eu