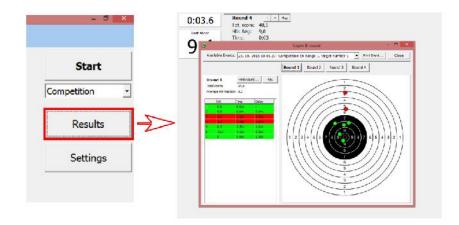

# To start Competition rounds please click on Start

S-Box II. software - Competition mode running

**Round results** 

To see results please click on Results

Choose shooting a) you want to see (by time and date)