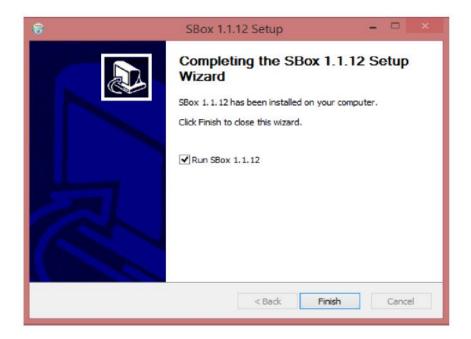

S-Box II. software – Training mode

Here you can choose between Training and Competition mode.

S-Box II. software - Competition mode.

Complete solutions.