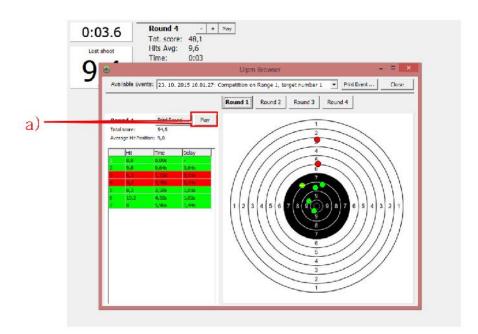

Choose ROUND you want to see by clicking on a)

Click on PLAY button - a) – and shots will be shown as followed

You can print rounds separately a) or all rounds b)

E-mails: jiri@pentashot.eu business@pentashot.eu info@pentashot.eu