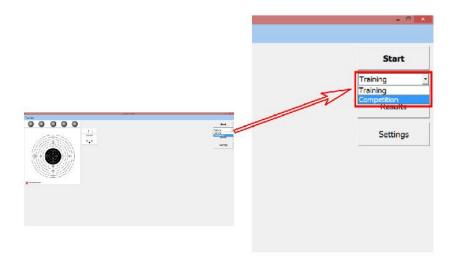

# To start Competition rounds please click on Start

S-Box II. software - Competition mode running

**Round results** 

To see results please click on Results

Choose shooting a) you want to see (by time and date)