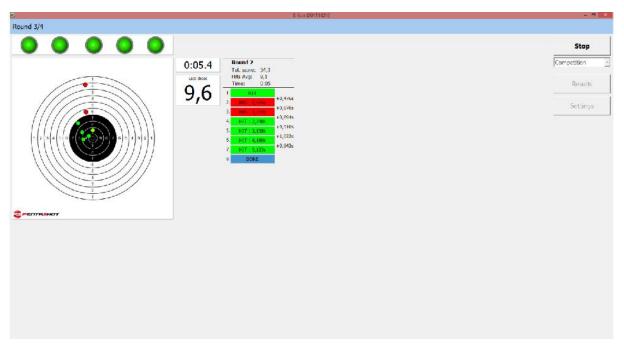

# To start Competition rounds please click on Start

S-Box II. software - Competition mode running

**Round results** 

To see results please click on Results

Choose shooting a) you want to see (by time and date)

Choose ROUND you want to see by clicking on a)

Click on PLAY button - a) – and shots will be shown as followed

You can print rounds separately a) or all rounds b)

E-mails: jiri@pentashot.eu business@pentashot.eu info@pentashot.eu