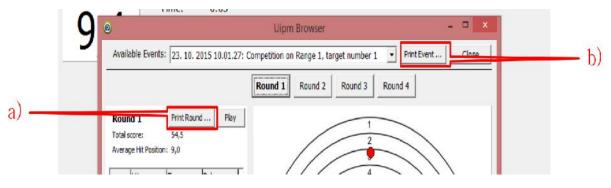

Choose ROUND you want to see by clicking on a)

Click on PLAY button - a) – and shots will be shown as followed

You can print rounds separately a) or all rounds b)

E-mails: jiri@pentashot.eu business@pentashot.eu info@pentashot.eu