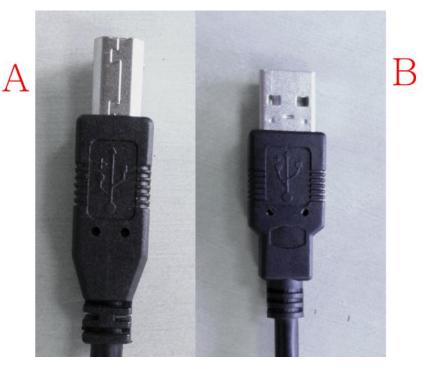

## 4. Getting target ready for use

Place the target onto a flat surface or hang it using the holes /4/ on the wall or other suitable surface. When you use tripod than screw tripod adapter into port for tripod /7/.Insert connector A of USB cable into PC Port /6/on target. Connector B insert into USB Port on PC