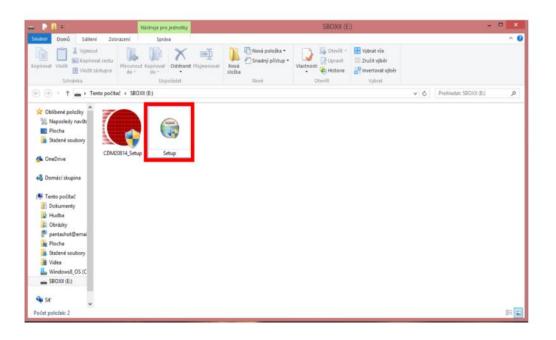

# Installation

When you first time plug in USB cabel from target to your computer, this window will appear. Please click on Setup.