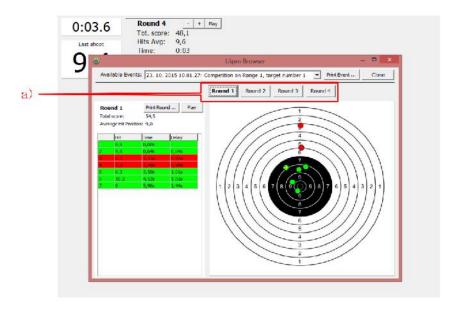

Choose ROUND you want to see by clicking on a)

Click on PLAY button - a) – and shots will be shown as followed

You can print rounds separately a) or all rounds b)

E-mails: jiri@pentashot.eu business@pentashot.eu info@pentashot.eu