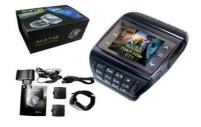

# 2010 the newest watch phone in the market

#### Model AVATAR (ET-1)

ET-1

ET-1I

Features support for Bluetooth stereo music player, fashionable and dynamic appearance, MP3, MP4, FM radio support loud speaker, intelligent voice dialing, intelligent voice command 1.33 in. flat touch screen / Watch mobile phone type Time to market in February 2010 Network standard GSM 850/900/1800/1900 GPRS The main screen parameters 260,000 color display, TFT, 128 × 160 pixels, 1.33 inches touch screen flat 64MB memory / System MTK6226 Standard 680mAh lithium battery, charger, headset, data cable, stylus, user manual 6 hours talk time / 310 hours standby time Shell color pearl white, black