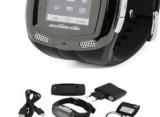

#### EG200: Single Bluetooth headset + Camera + 1GB memory card + 1.5"touch screen + Triband

EG200

٧2

- 1) Network: GSM900/1800/1900
- 2) 1.5 inch touch screen
- 3) Support TF card,up to 1GB(Present 512M)4) 2.0 pixels CMOS camera
- 5) Supprot MPEG4 time limit not to have a video recording
- 6) Support smart vioce dialing/hand-free
- 7) Support 2.0 Bluetooth transfer8) Supprot MP3 Playing/64 music chords
- 9) Support GPRS/WAP/SMS
- 10) Battery: 720mA
- 11) Current language: English, Spanish, French, Arabic, Russian, Portuguese 12) Accessories: Mobile Phone Watch, Bluetooth earphone, Earphone, USB cord(two), battery(two units), Charger, User Manual, packing box.