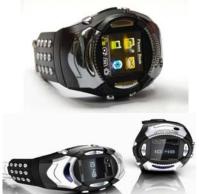

#### G104: First flip design + Single Bluetooth headset + Camera +1GTF + 1.3" full touch screen + Quadband