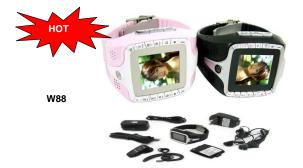

#### W88: Numeric keypad + Single Bluetooth headset + Camera + 512MB memory card + 1.3"touch screen + Triband

Network Frequency: GSM900/1800/1900MHZ Size: 55(L)\*41 (W)\*14(H)mm LCD: 1.3inch touch screen, 265k Color Sole SIM card 1.3 mega pixels high resolution camera Handwriting & Keyboard input Support Mp3/Mp4 FM radio player Support Bluetooth Support GPRS/WAP Support Video Camera Support Audio Record Capture Format: 3GP Voice Recording: AMR, WAV, AWB Movie Formats: 3GP, MPEG4 (AVI) Support external T-Flash, Standby time: 70-100 hours Calling time: 120-150 minutes