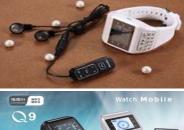

#### Q8+: Dual sim cards dual standby + FM ++1.33" full touch screen + Quadband

Network: GSM850/900 / 1800/1900mHz

- Q8: dual sim cards dual standby 1. 1.33 inch touch-screen supports full-screen handwriting input
- 2. Bluetooth 2.0
- 3. Support incoming call Vibration
- 4. Ringtone: 64 chord; Ringtone format: mp3, midi
- 5 .Music: play mp3 at background,equalizer,bluetooth stereo
- Video: 3GP,MP4,support to play in full screen, speed/pause
- 7. Rom: the largest extend memory card 2GB T-F
- 8. Date Transfer: data wire/U disc/ Bluetooth (voice, stereo)
- 9. CAMERA is 2.0 MP ;1280\*1024 support to shoot MP4 with sound, the time depends on storage
- 10. Telephone directoreis: 300 groups of contacts of carte de visit
- 11. Messages & Multimedia messaging: 200 messages, MMS, support SMS, MMS
- Vallpaper switch mus ch FM ch

#### Q9: Dual sim cards dual standby + FM +1.33" full touch screen + Quadband

EP2502

----

Network: GSM850/900 / 1800/1900mHz

- Q9: dual sim cards dual standby 1. 1.33 inch touch-screen supports full-screen handwriting input
- 2. Bluetooth 2.0
- 3. Support incoming call Vibration
- 4. Ringtone: 64 chord; Ringtone format: mp3, midi
- 5 .Music: play mp3 at background,equalizer,bluetooth stereo
- 6. Video: 3GP,MP4,support to play in full screen, speed/pause
- 7. Rom: the largest extend memory card 2GB T-F
- 8. Date Transfer: data wire/U disc/ Bluetooth (voice, stereo)
- 9. CAMERA is 2.0 MP ;1280\*1024 support to shoot MP4 with sound, the time depends on storage
- 10. Telephone directoreis: 300 groups of contacts of carte de visit
- 11. Messages & Multimedia messaging: 200 messages, MMS, support SMS, MMS
- Gravity Sensor:Wallpaper switch, music switch, FM channel switch.

**AK10** 

Q9

Q8+

EP2502