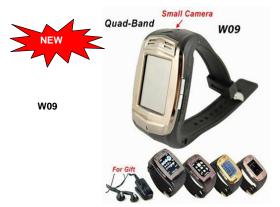

#### W09: Stereo Bluetooth headset + Pinhole camera +1gb memory card + 1.5" touch screen + Quadband

Network: GSM850/900 / 1800/1900mHz

- 1. 1.5 inch touch-screen supports full-screen handwriting input
- 2. Dual Bluetooth 2.0
- 3. Support incoming call Vibration
- 4. Ringtone: 64 chord; Ringtone format: mp3, midi
- 5 .Music: play mp3 at background,equalizer,bluetooth stereo
- 6. Video: 3GP,MP4,support to play in full screen, speed/pause
- 7. Rom: the largest extend memory card 2GB T-F 8. Date Transfer: data wire/U disc/ Bluetooth (voice, stereo)
- 9. CAMERA is 2.0 MP ;1280\*1024 support to shoot MP4 with sound, the time depends on storage
- 10. Telephone directoreis: 300 groups of contacts of carte de visit
- 11. Messages & Multimedia messaging: 200 messages, MMS, support SMS, MMS 12. Schedule power on/off: support auto start/close, can set user-defined photo of starting/closing

13. Language: English, French, Spanish, Italian, German, Vietnamses, Russian, Arabic, Thai, Portuguess, Turkey, Farsi

007+: Stereo Bluetooth headset + Pinhole camera +1gb memory card + 1.5" touch screen + Quadband