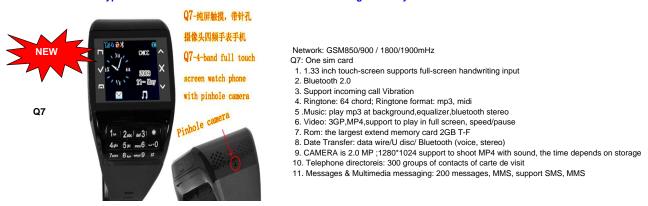

# numeric keypad watch mobile phone

Stand by: About 160 hour

Q7: Numeric keypad + FM Not Bluetooth headset + Pinhole camera +1gb memory card + 1.33" full touch screen + Quadband