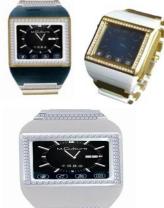

# Cheap price watch mobile phone

### Aoke 08: triband with extend memory card watch mobile phone

Aoke 08

- 2. Vibration when coming call
- 3 .Music: support equalizer; four loudspeakers with stereo output, larger volume and good sound quality
- 4. Video: 3GP,MP4,support to play in full screen, speed and pause 5.Rom: 505K, support to extend memory card ,512mb tf card for free
- 6.Data Transfer: data wire/U disc
- 7.E-Book reader
- 8. Telephone directories: 250 groups of contacts of carte de visit, support incoming call with big
- head sticker, grouping ring
- 9. Messages & Multimedia messaging: support SMS, MMS
- 10.Network: GSM900 / 1800/1900mHz 11. SIZE ( L \* W \* H ):52\*41\*13 MM
- 12.COLOR: Black/White
- 13.STANDBY TIME: About 100-120Hours
- 14.TALKING TIME: About 2-3Hours
- 15.Language: English, French, Spanish, Danish, Polish, Italian, Germany, Bahasa Indonesia, Vietnamese, Turkish, Russian, Thai, Greek, Swedish