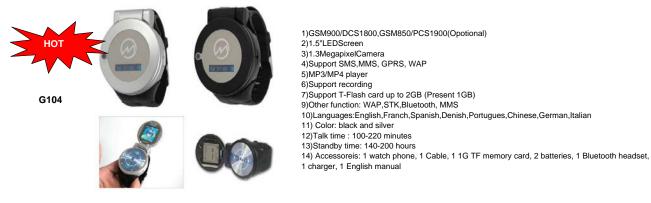

#### G104: First flip design + Single Bluetooth headset + Camera +1GTF + 1.3" full touch screen + Quadband