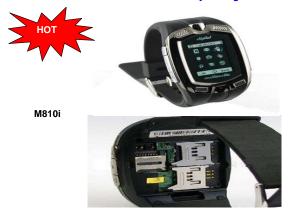

# Tri-band watch mobile phone

M810: Single Bluetooth headset + Camera +1gb memory card + 1.33" full touch screen + Tri-band + Multi-language

Band: GSM 900 /1800/1900 MHz Color: black Main LCD: 65K TFT 1.3" Dimensions: About 70mmx45mmx16.4mm Weight:55g Integrated 1.3 M pixels CMOS build in camera, Memory: with 512M memory card, external to 2gb Build-in Camera Bluetooth available Download: mp3 video files, USB dates Message service: Support SMS,MMS. Networking: GPRS WAP Accessories:two batteries, one charger,one usb cable, one 512M T-flash card, one bluetooth headset Language: 1)English/Arabic/French/German/Poutuguese/Spanish/Dutch/Italian 2) Chinese/English/German/Czech/Dutch/Viet/Thai/Russian/Hebrew