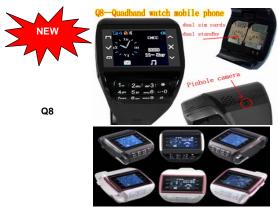

#### Q8: Dual sim cards dual standby + FM + 512MB TF+1.33" full touch screen + Quadband

#### Network: GSM850/900 / 1800/1900mHz

- Q8: dual sim cards dual standby 1. 1.33 inch touch-screen supports full-screen handwriting input
- 2. Bluetooth 2.0
- 3. Support incoming call Vibration
- 4. Ringtone: 64 chord; Ringtone format: mp3, midi
- 5 .Music: play mp3 at background,equalizer,bluetooth stereo
- 6. Video: 3GP,MP4,support to play in full screen, speed/pause
- 7. Rom: the largest extend memory card 2GB T-F
- 8. Date Transfer: data wire/U disc/ Bluetooth (voice, stereo)
- 9. CAMERA is 2.0 MP ;1280\*1024 support to shoot MP4 with sound, the time depends on storage
- 10. Telephone directoreis: 300 groups of contacts of carte de visit
- 11. Messages & Multimedia messaging: 200 messages, MMS, support SMS, MMS

Network: GSM, GPRS, WAP.Frequency: 900/1800/1900MHZ or 850/1800/1900MHZ LCD 1.33 inch TFT260k Pixels ; Resolution : 128 x 160px Touching Panel. 2) Language: 1. English, Spanish, Italian, Arabic, German, Portuguese, French, Chinese. (Main Body) / 2 : English, Dutch, Turkish, Polish, Hungarian, Swedish, Czech, Chinese, Chinese (simple) etc.4) Ring tone: 64 Polyphonic Support format: MP3, MIDI, WAV, Incoming Ring Tone, Incoming Photo, incoming movieSimcard Support: Dual StandbyCamera: 130 Pixels T-flash: Support Bluetooth function: Supported Picture format: JPG, GIF Basic function Notebook: 250 Groups Call time: About 3 hour