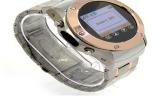

### Steel house watch mobile phone

Frequency: GSM900/1800/1900MHZ (GPRS) Screen: TFT 1.5 Touch Screen, 176x132 pixel image SIM,GSM Card Support audio and video recording MP3: Support Midi,WAV;AAC/MP3 MP4: Support Video Playing Alarm clock: 5 optional ring-tones alarm clock function Camera: built-in 1.3 megapixel camera Battery: 650mAh,Talk Time 150~180 minutes Standby time : 100 hours USB: For data Transfer and Recharging Bluetooth CSR original V2.0 Time/Date /SMS Messages /MMS Recent Calls /Missed calls / File Manager /300 Contacts Language: English, Rench, Spanish, Portuguese, Italian, German, Russian, Arabic Color: black, silver and gold

#### MW08: Steel house + Single Bluetooth headset + Camera 1G memory card + 1.5"touch screen + Quadband

**MW08** 

W600

Network: GSM850/900 / 1800/1900mHz

- 1. 1.5 inch touch-screen supports full-screen handwriting input
- 2. Dual Bluetooth 2.0
- 3. Support incoming call Vibration
- 4. Ringtone: 64 chord; Ringtone format: mp3, midi
- 5 .Music: play mp3 at background,equalizer,bluetooth stereo 6. Video: 3GP,MP4,support to play in full screen, speed/pause
- 7. Rom: the largest extend memory card 2GB T-F
- Bate Transfer: data wire/U disc/ Bluetooth (voice, stereo)
   CAMERA is 2.0 MP ;1280\*1024 support to shoot MP4 with sound, the time depends on storage
- 10. Telephone directoreis: 300 groups of contacts of carte de visit
- 11. Messages & Multimedia messaging: 200 messages, MMS, support SMS, MMS
- 12. Schedule power on/off: support auto start/close, can set user-defined photo of starting/closing
- 13. Language: English, French, Spanish, Italian, German, Vietnamses, Russian, Arabic, Thai