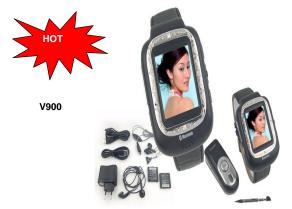

#### V900: triband with extend memory card watch mobile phone without bluetooth headset +512M memory card

1.3" touch screen support bluetooth ideal for Christmas (Xmas) gift Newwork: GSM900/DCS1800/PCS1900; 1.3" TFT touch screen with 128 x 160 pixels resolution, 260k colors; bluetooth supported; mp3/mp4 player; 40 chennels polyphonic ringtones Bult-in 128MB memory card Language: English, Spanish, Russian, Vienamnese, Turkish, Italian, Arabic, Chinese Support GPRS/SMS/ WAP 2.0 Battery: 500mAh Standby: up to 120 hour Talk time: up to 1.8 hour Size: 61.1(L)\*44.5(W)\*17.9(H)mm N.W.: about 35g