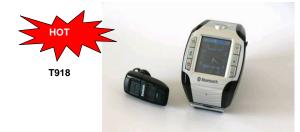

#### **T918:**

1.Network: GSM900 / 1800/mHz

- 2.with 1.3M camera ,biggest output of picture is 640\*480 3.Calling come with Vibration
- 4.1.3 inch, , 60 thousand colour; PX: 128\*160px
- 5.T-Flash Card Suphporting,512 TF for free
- 6.1.3 Mega pixel camera for Picture & Video capability,put out biggest size is 640\*480
   7.Stereo Loud speaker, 64 chord ring tone
- 8.MP3 & MP4 player
- 9.GPRS & WAP connectivity, MMS Transceiver
  - 10.U disk support function to keep the information storage 11.Size( L \* W \* H ):61.1\*44.5\*17.8MM
- 12.Color: black with silver
- 13.language: English/French/Spanish/portugues/
- Russion/Arabic