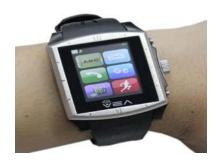

#### Quadband + 1.5Inch Touch Screen +

- 1) [Ringtones] built-in polyphonic ringtones, MP3 custom ringtones
- 2) [] support custom display wallpaper, screen saver images, support for custom on / off animation

3) [Function] support for hands-free phone calls in support of talk time suggest that support for call recording, support the call to run electric If the information function, support multi-line phone, IP dialing support