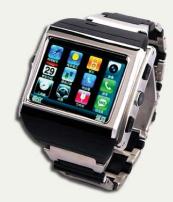

# Cheap price watch mobile phone

### Aoke 08: triband with extend memory card watch mobile phone

Aoke 08

- 2. Vibration when coming call
- 3 .Music: support equalizer; four loudspeakers with stereo output, larger volume and good sound quality
- 4. Video: 3GP,MP4,support to play in full screen, speed and pause 5.Rom: 505K, support to extend memory card ,512mb tf card for free
- 6.Data Transfer: data wire/U disc
- 7.E-Book reader
- 8. Telephone directories: 250 groups of contacts of carte de visit, support incoming call with big
- head sticker, grouping ring
- 9. Messages & Multimedia messaging: support SMS, MMS
- 10.Network: GSM900 / 1800/1900mHz 11. SIZE ( L \* W \* H ):52\*41\*13 MM
- 12.COLOR: Black/White
- 13.STANDBY TIME: About 100-120Hours
- 14.TALKING TIME: About 2-3Hours
- 15.Language: English, French, Spanish, Danish, Polish, Italian, Germany, Bahasa Indonesia, Vietnamese, Turkish, Russian, Thai, Greek, Swedish