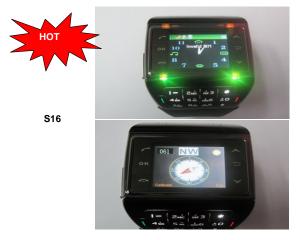

Quadband + Numberic Keypad + Compass + Voice Dialling + Horse Race Light + 1.33 Full touch screen + Shaking function

Network: GSM850/900 / 1800/1900mHz

- First watch phone with Compass function 1. 1.33 inch touch-screen supports full-screen handwriting input
- 2. Bluetooth 2.0
- 3. Support incoming call Vibration 4. Ringtone: 64 chord; Ringtone format: mp3, midi
- 5 .Music: play mp3 at background,equalizer,bluetooth stereo
- 6. Video: 3GP,MP4,support to play in full screen, speed/pause
- 7. Rom: the largest extend memory card 2GB T-F 8. Date Transfer: data wire/U disc/ Bluetooth (voice, stereo)
- 9. CAMERA is 2.0 MP ;1280\*1024 support to shoot MP4 with sound, the time depends on storage
- 10. Telephone directoreis: 300 groups of contacts of carte de visit
- 11. Messages & Multimedia messaging: 200 messages, MMS, support SMS, MMS
   12. Schedule power on/off: support auto start/close, can set user-defined photo of starting/closing
- 13. Accessories: 2 battery, 1 usb calbe,1 charger, 1 manual, 1 stylus, 1 box