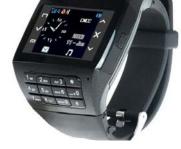

# numeric keypad watch mobile phone

Stand by: About 160 hour

Q7: Numeric keypad + FM Not Bluetooth headset + Pinhole camera +1gb memory card + 1.33" full touch screen + Quadband