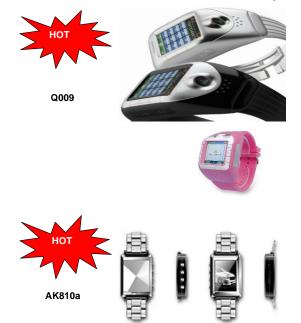

#### Q8+: Dual sim cards dual standby + FM ++1.33" full touch screen + Quadband

Network: GSM850/900 / 1800/1900mHz

- Q8: dual sim cards dual standby 1. 1.33 inch touch-screen supports full-screen handwriting input
- 2. Bluetooth 2.0
- 3. Support incoming call Vibration
- 4. Ringtone: 64 chord; Ringtone format: mp3, midi
- 5 .Music: play mp3 at background,equalizer,bluetooth stereo
- Video: 3GP,MP4,support to play in full screen, speed/pause
- 7. Rom: the largest extend memory card 2GB T-F
- 8. Date Transfer: data wire/U disc/ Bluetooth (voice, stereo)
- 9. CAMERA is 2.0 MP ;1280\*1024 support to shoot MP4 with sound, the time depends on storage
- 10. Telephone directoreis: 300 groups of contacts of carte de visit
- 11. Messages & Multimedia messaging: 200 messages, MMS, support SMS, MMS
- Vallpaper switch mus ch FM ch

#### Q9: Dual sim cards dual standby + FM +1.33" full touch screen + Quadband

EP2502

----

Network: GSM850/900 / 1800/1900mHz

- Q9: dual sim cards dual standby 1. 1.33 inch touch-screen supports full-screen handwriting input
- 2. Bluetooth 2.0
- 3. Support incoming call Vibration
- 4. Ringtone: 64 chord; Ringtone format: mp3, midi
- 5 .Music: play mp3 at background,equalizer,bluetooth stereo
- 6. Video: 3GP,MP4,support to play in full screen, speed/pause
- 7. Rom: the largest extend memory card 2GB T-F
- 8. Date Transfer: data wire/U disc/ Bluetooth (voice, stereo)
- 9. CAMERA is 2.0 MP ;1280\*1024 support to shoot MP4 with sound, the time depends on storage
- 10. Telephone directoreis: 300 groups of contacts of carte de visit
- 11. Messages & Multimedia messaging: 200 messages, MMS, support SMS, MMS
- Gravity Sensor:Wallpaper switch, music switch, FM channel switch.

**AK10** 

Q9

Q8+

EP2502