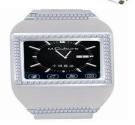

# Cheap price watch mobile phone

### Aoke 08: triband with extend memory card watch mobile phone

Aoke 08

- 2. Vibration when coming call
- 3 .Music: support equalizer; four loudspeakers with stereo output, larger volume and good sound quality
- 4. Video: 3GP,MP4,support to play in full screen, speed and pause 5.Rom: 505K, support to extend memory card ,512mb tf card for free
- 6.Data Transfer: data wire/U disc
- 7.E-Book reader
- 8. Telephone directories: 250 groups of contacts of carte de visit, support incoming call with big
- head sticker, grouping ring
- 9. Messages & Multimedia messaging: support SMS, MMS
- 10.Network: GSM900 / 1800/1900mHz 11. SIZE ( L \* W \* H ):52\*41\*13 MM
- 12.COLOR: Black/White
- 13.STANDBY TIME: About 100-120Hours
- 14.TALKING TIME: About 2-3Hours
- 15.Language: English, French, Spanish, Danish, Polish, Italian, Germany, Bahasa Indonesia, Vietnamese, Turkish, Russian, Thai, Greek, Swedish