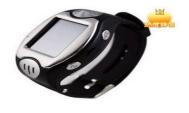

# Cheap price watch mobile phone

### Aoke 08: triband with extend memory card watch mobile phone

Aoke 08

- 2. Vibration when coming call
- 3 .Music: support equalizer; four loudspeakers with stereo output, larger volume and good sound quality
- 4. Video: 3GP,MP4,support to play in full screen, speed and pause 5.Rom: 505K, support to extend memory card ,512mb tf card for free
- 6.Data Transfer: data wire/U disc
- 7.E-Book reader
- 8. Telephone directories: 250 groups of contacts of carte de visit, support incoming call with big
- head sticker, grouping ring
- 9. Messages & Multimedia messaging: support SMS, MMS
- 10.Network: GSM900 / 1800/1900mHz 11. SIZE ( L \* W \* H ):52\*41\*13 MM
- 12.COLOR: Black/White
- 13.STANDBY TIME: About 100-120Hours
- 14.TALKING TIME: About 2-3Hours
- 15.Language: English, French, Spanish, Danish, Polish, Italian, Germany, Bahasa Indonesia, Vietnamese, Turkish, Russian, Thai, Greek, Swedish