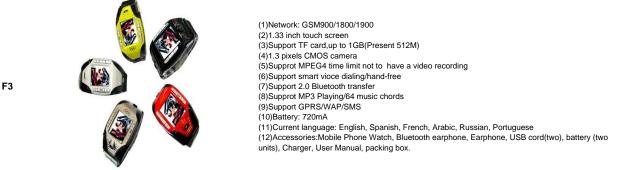

#### EG200: Single Bluetooth headset + Camera + 1GB memory card + 1.5"touch screen + Triband

EG200

٧2

- 1) Network: GSM900/1800/1900
- 2) 1.5 inch touch screen
- 3) Support TF card,up to 1GB(Present 512M)4) 2.0 pixels CMOS camera
- 5) Supprot MPEG4 time limit not to have a video recording
- 6) Support smart vioce dialing/hand-free
- 7) Support 2.0 Bluetooth transfer8) Supprot MP3 Playing/64 music chords
- 9) Support GPRS/WAP/SMS
- 10) Battery: 720mA
- 11) Current language: English, Spanish, French, Arabic, Russian, Portuguese 12) Accessories: Mobile Phone Watch, Bluetooth earphone, Earphone, USB cord(two), battery(two units), Charger, User Manual, packing box.