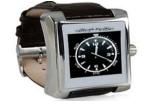

### Steel house watch mobile phone

Frequency: GSM900/1800/1900MHZ (GPRS) Screen: TFT 1.5 Touch Screen, 176x132 pixel image SIM,GSM Card Support audio and video recording MP3: Support Midi,WAV;AAC/MP3 MP4: Support Video Playing Alarm clock: 5 optional ring-tones alarm clock function Camera: built-in 1.3 megapixel camera Battery: 650mAh,Talk Time 150~180 minutes Standby time : 100 hours USB: For data Transfer and Recharging Bluetooth CSR original V2.0 Time/Date /SMS Messages /MMS Recent Calls /Missed calls / File Manager /300 Contacts Language: English, Rench, Spanish, Portuguese, Italian, German, Russian, Arabic Color: black, silver and gold

#### MW08: Steel house + Single Bluetooth headset + Camera 1G memory card + 1.5"touch screen + Quadband

**MW08** 

W600

Network: GSM850/900 / 1800/1900mHz

- 1. 1.5 inch touch-screen supports full-screen handwriting input
- 2. Dual Bluetooth 2.0
- 3. Support incoming call Vibration
- 4. Ringtone: 64 chord; Ringtone format: mp3, midi
- 5 .Music: play mp3 at background,equalizer,bluetooth stereo 6. Video: 3GP,MP4,support to play in full screen, speed/pause
- 7. Rom: the largest extend memory card 2GB T-F
- Bate Transfer: data wire/U disc/ Bluetooth (voice, stereo)
   CAMERA is 2.0 MP ;1280\*1024 support to shoot MP4 with sound, the time depends on storage
- 10. Telephone directoreis: 300 groups of contacts of carte de visit
- 11. Messages & Multimedia messaging: 200 messages, MMS, support SMS, MMS
- 12. Schedule power on/off: support auto start/close, can set user-defined photo of starting/closing
- 13. Language: English, French, Spanish, Italian, German, Vietnamses, Russian, Arabic, Thai