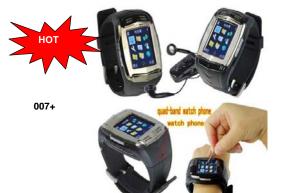

13. Language: English, French, Spanish, Italian, German, Vietnamses, Russian, Arabic, Thai, Portuguess, Turkey, Farsi

007+: Stereo Bluetooth headset + Pinhole camera +1gb memory card + 1.5" touch screen + Quadband

Network: GSM850/900 / 1800/1900mHz

- 1. 1.5 inch touch-screen supports full-screen handwriting input
- 2. Dual Bluetooth 2.0
- 3. Support incoming call Vibration
- 4. Ringtone: 64 chord; Ringtone format: mp3, midi
- 5 .Music: play mp3 at background,equalizer,bluetooth stereo
- 6. Video: 3GP,MP4,support to play in full screen, speed/pause
- 7. Rom: the largest extend memory card 2GB T-F 8. Date Transfer: data wire/U disc/ Bluetooth (voice, stereo)
- 9. CAMERA is 2.0 MP ;1280\*1024 support to shoot MP4 with sound, the time depends on storage
- 10. Telephone directoreis: 300 groups of contacts of carte de visit 11. Messages & Multimedia messaging: 200 messages, MMS, support SMS, MMS
- 12. Schedule power on/off: support auto start/close, can set user-defined photo of starting/closing
- 13. Language: English, French, Spanish, Italian, German, Vietnamses, Russian, Arabic, Thai