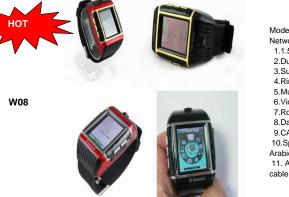

3.Inside memory 512KB, support 1G-4G TF card. 4.Support frency : GSM 850 /900/1800/ 1900 MHZ

Model NO.: W08 water proof

- Network: 850/900/1800/1900MHZ 1.1.5 inch touch-screen supports full-screen handwriting input
- 2.Dual Bluetooth 2.0
- 3. Support incoming call Vibration
- 4. Ringtone: 64 chord; Ringtone format: mp3, midi
- 5.Music: play mp3 at background.equalizer.bluetooth stereo
- 6.Video: 3GP,MP4,support to play in full screen, speed/pause
- 7.Rom: the largest extend memory card 2G TF
- 8.Data Transfer: data wire/U disc/ Bluetooth (voice, stereo) 9.CAMERA is 1.3 MP ;1280\*1024 support to shoot MP4 with sound, the time depends on storage 10.Spport language: English, France, Spainish, Portuge, Turkey, Russian, Vietnam, Thai,
- Arabic, Chinese
- 11. Accessory: two battery,one charger, bluetooth headset, 1GB memory card, connectivity date