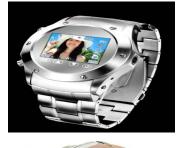

# Tri-band watch mobile phone

M810: Single Bluetooth headset + Camera +1gb memory card + 1.33" full touch screen + Tri-band + Multi-language

Band: GSM 900 /1800/1900 MHz Color: black Main LCD: 65K TFT 1.3" Dimensions: About 70mmx45mmx16.4mm Weight:55g Integrated 1.3 M pixels CMOS build in camera, Memory: with 512M memory card, external to 2gb Build-in Camera Bluetooth available Download: mp3 video files, USB dates Message service: Support SMS,MMS. Networking: GPRS WAP Accessories:two batteries, one charger,one usb cable, one 512M T-flash card, one bluetooth headset Language: 1)English/Arabic/French/German/Poutuguese/Spanish/Dutch/Italian 2) Chinese/English/German/Czech/Dutch/Viet/Thai/Russian/Hebrew