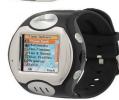

#### EG200: Single Bluetooth headset + Camera + 1GB memory card + 1.5"touch screen + Triband

EG200

٧2

- 1) Network: GSM900/1800/1900
- 2) 1.5 inch touch screen
- 3) Support TF card,up to 1GB(Present 512M)4) 2.0 pixels CMOS camera
- 5) Supprot MPEG4 time limit not to have a video recording
- 6) Support smart vioce dialing/hand-free
- 7) Support 2.0 Bluetooth transfer8) Supprot MP3 Playing/64 music chords
- 9) Support GPRS/WAP/SMS
- 10) Battery: 720mA
- 11) Current language: English, Spanish, French, Arabic, Russian, Portuguese 12) Accessories: Mobile Phone Watch, Bluetooth earphone, Earphone, USB cord(two), battery(two units), Charger, User Manual, packing box.