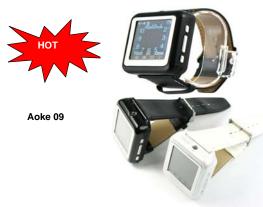

# Cheap price watch mobile phone

#### Aoke 09: triband with extend memory card watch mobile phone

1.1.4 inch touch-screen supports full-screen handwriting input

- 2 Bluetooth
- 3.E-Book reader
- 4.FM radio
- 5.1.3 Mega pixel camera for Picture & Video capability,put out biggest size is 640\*480 6. Telephone directories: 250 groups of contacts of carte de visit, support incoming call with big
- head sticker, grouping ring
- 7. Messages & Multimedia messaging: support SMS, MMS
- 8.Language :English, French, Spanish, Danish, Polish, Italian, Gemany, Indonesia, Vietnamese,
- Turkish, Russian, Thai, Greek, Swedish 9.Network GSM900 / 1800/1900mHz
- 10.SIZE (L × W × H) 60\*45\*16 MM
- 11.COLOR Black, white
- 12.STANDBY TIME About 100-120Hours
- 13.TALKING TIME About 2-3Hours