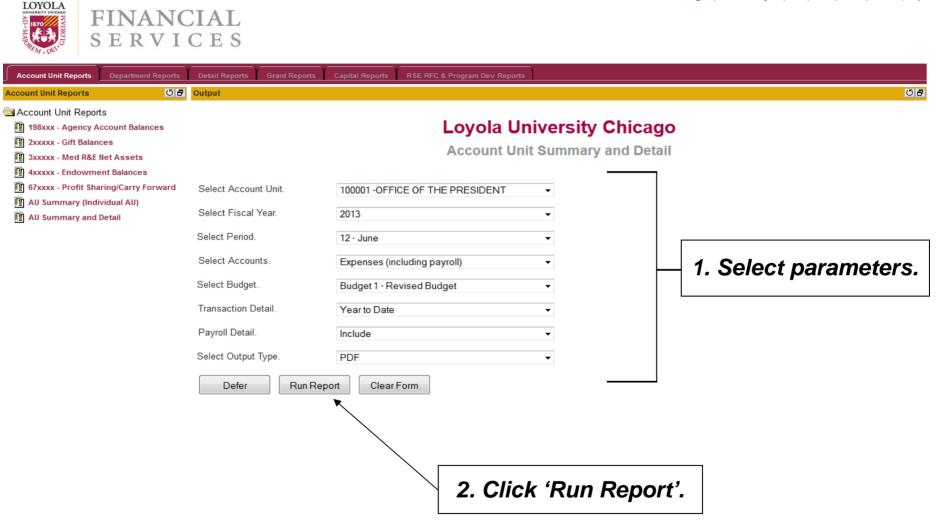

#### 7 – How to Run a Report

Reports can be run (a) immediately, or in a (b) deferred status.

FINANCIAL S E R V I C E S

| Account Unit Reports Department Reports                                                                                                                                                                                                                                                                                                                                                                                                                                                                                                                                                                                                                                                                                                                                                                                                                                                                                                                                                                                                                                                                                                                                                                                                                                                                                                                                                                                                                                                                                                                                                                                                                                                                                                                                                                                                                                                                                                                                                                                                                                                                                        | Detail Reports Grant Reports                                                                                                                                                                                                                         | Capital Reports RSE RFC & Program Dev Reports                    |     |
|--------------------------------------------------------------------------------------------------------------------------------------------------------------------------------------------------------------------------------------------------------------------------------------------------------------------------------------------------------------------------------------------------------------------------------------------------------------------------------------------------------------------------------------------------------------------------------------------------------------------------------------------------------------------------------------------------------------------------------------------------------------------------------------------------------------------------------------------------------------------------------------------------------------------------------------------------------------------------------------------------------------------------------------------------------------------------------------------------------------------------------------------------------------------------------------------------------------------------------------------------------------------------------------------------------------------------------------------------------------------------------------------------------------------------------------------------------------------------------------------------------------------------------------------------------------------------------------------------------------------------------------------------------------------------------------------------------------------------------------------------------------------------------------------------------------------------------------------------------------------------------------------------------------------------------------------------------------------------------------------------------------------------------------------------------------------------------------------------------------------------------|------------------------------------------------------------------------------------------------------------------------------------------------------------------------------------------------------------------------------------------------------|------------------------------------------------------------------|-----|
| ccount Unit Reports 🛛 🖸                                                                                                                                                                                                                                                                                                                                                                                                                                                                                                                                                                                                                                                                                                                                                                                                                                                                                                                                                                                                                                                                                                                                                                                                                                                                                                                                                                                                                                                                                                                                                                                                                                                                                                                                                                                                                                                                                                                                                                                                                                                                                                        | P Output                                                                                                                                                                                                                                             |                                                                  | 5 8 |
| Account Unit Reports Account Unit Reports Account Unit Reports Account Unit Reports Account Balances Account | <ul> <li>P Output</li> <li>Select Account Unit.</li> <li>Select Fiscal Year.</li> <li>Select Period.</li> <li>Select Accounts.</li> <li>Select Budget.</li> <li>Transaction Detail.</li> <li>Payroll Detail.</li> <li>Select Output Type.</li> </ul> | Expenses (including payroll)<br>Budget 1 - Revised Budget<br>PDF |     |
|                                                                                                                                                                                                                                                                                                                                                                                                                                                                                                                                                                                                                                                                                                                                                                                                                                                                                                                                                                                                                                                                                                                                                                                                                                                                                                                                                                                                                                                                                                                                                                                                                                                                                                                                                                                                                                                                                                                                                                                                                                                                                                                                | Defer Run Rep                                                                                                                                                                                                                                        | ort Clear Form                                                   |     |

Logoff | Accessibility On | Tree | Tools | Views | Utilities | Help

To run a report, left-mouse click on the report name. You will be prompted to enter desired parameters.