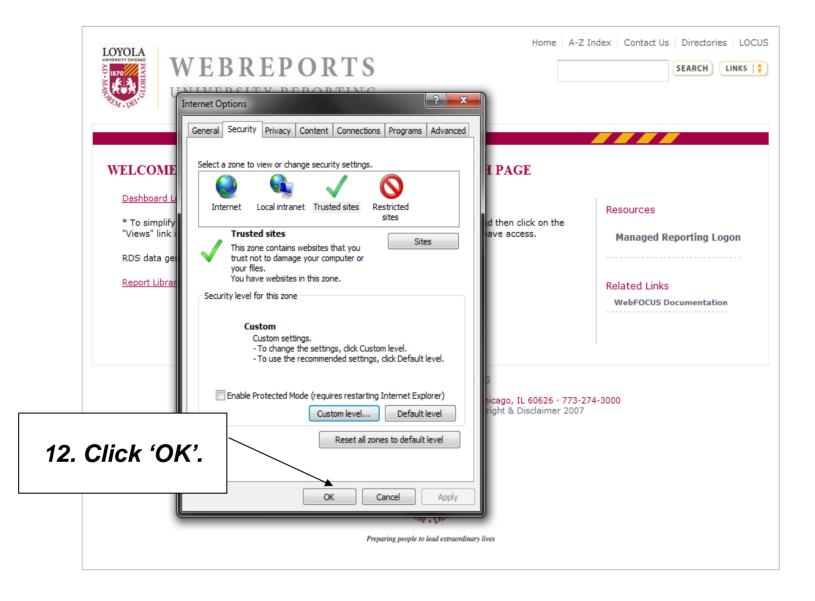

#### 2 - Internet Explorer Security Settings

Depending on your computer's internet security settings, WebFOCUS report downloads may be blocked by your computer. To ensure reports open properly, follow these steps to adjust your internet security settings: