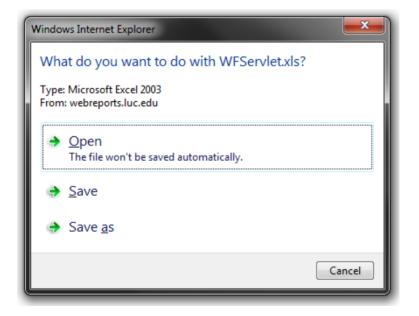

If you encounter this error message, or a similar error, after running a report with an Output Type as 'Excel', please refer to Internet Explorer Security Settings on page 2.

You will be prompted to Open, Save, or Save as.

Click 'Open' to open the file in Excel or 'Save'/'Save as' to save the file to your PC.

If you clicked 'Open', the file will open directly in Excel.

Click 'Yes' at the prompt.

| Microsoft                                                                                                                                                                                                                           | Excel                               |  |  |  |  |  |  |  |
|-------------------------------------------------------------------------------------------------------------------------------------------------------------------------------------------------------------------------------------|-------------------------------------|--|--|--|--|--|--|--|
| The file you are trying to open, 'dnserror', is in a different format than specified by the file extension. Verify that the file is not corrupted ar<br>a trusted source before opening the file. Do you want to open the file now? |                                     |  |  |  |  |  |  |  |
|                                                                                                                                                                                                                                     | <u>Y</u> es <u>N</u> o <u>H</u> elp |  |  |  |  |  |  |  |