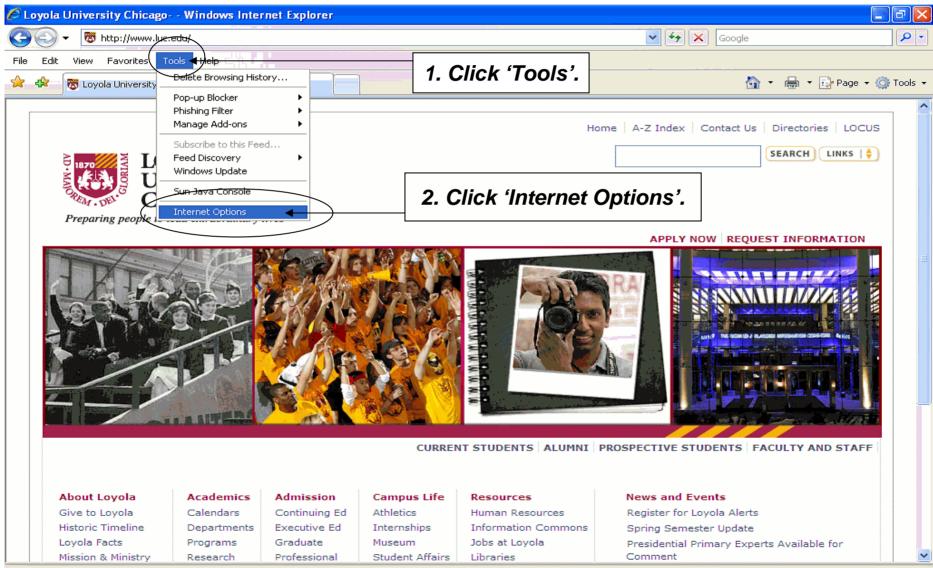

#### 2 - Internet Explorer Security Settings

Depending on your computer's internet security settings, WebFOCUS report downloads may be blocked by your computer. To ensure reports open properly, follow these steps to adjust your internet security settings:

#### 3 - Accessing the WebFOCUS Web Page

To access the WebFOCUS launch page, go to the following URL: https://webreports.luc.edu