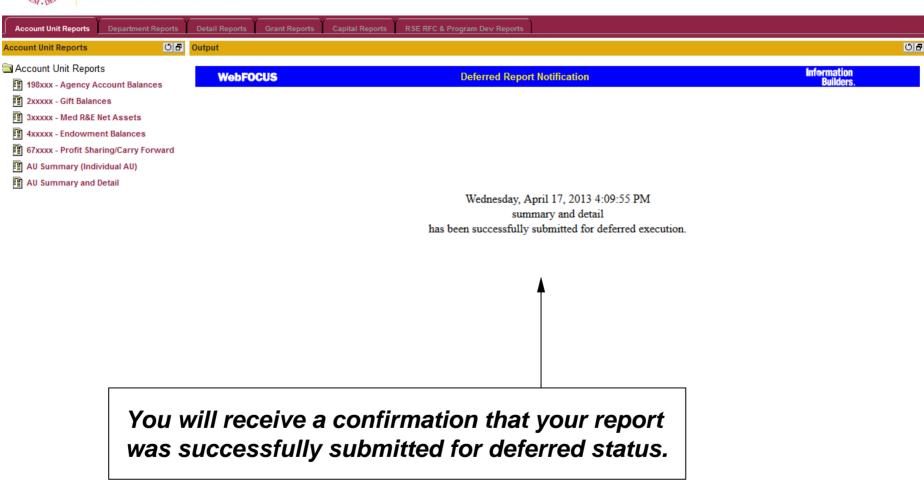

#### 7b – Running a report in Deferred Status

Deferred reports run in the background. This allows you to submit multiple reports without having to wait for each report to finish before submitting another. *Reports run in a deferred status will be saved for 29 days.* 

2. Click 'Defer'.

this information.