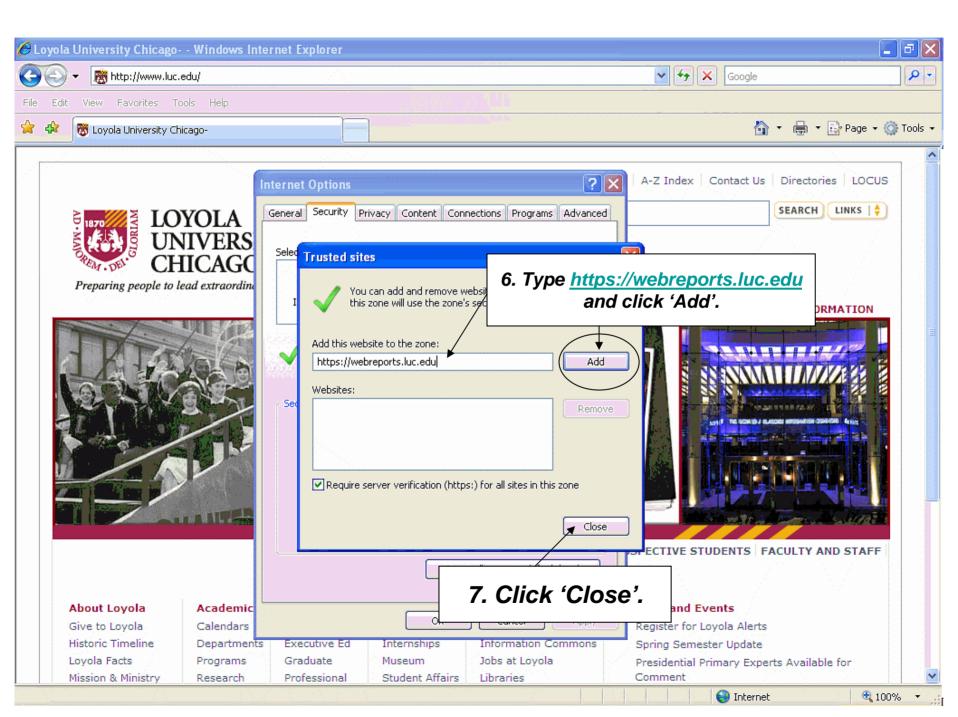

#### 2 - Internet Explorer Security Settings

Depending on your computer's internet security settings, WebFOCUS report downloads may be blocked by your computer. To ensure reports open properly, follow these steps to adjust your internet security settings:

#### 3 - Accessing the WebFOCUS Web Page

To access the WebFOCUS launch page, go to the following URL: https://webreports.luc.edu