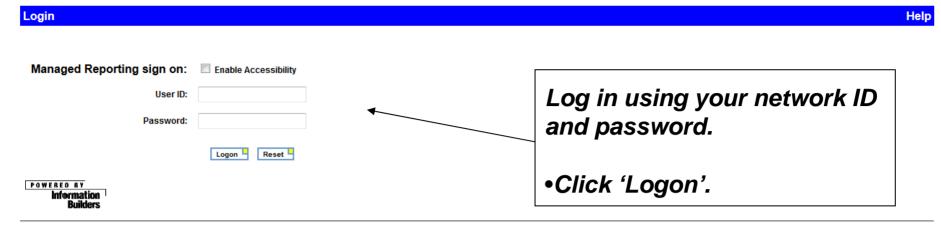

rs to extract information from Lawson.
- Reports are parameter driven and data may be saved in Excel or PDF format.
- Please note: The data contained in WebFOCUS is from the previous day.
- WebFOCUS can be used with both Microsoft Internet Explorer or Mozilla Firefox.
- The data extracted from WebFOCUS is for *internal* use only.

#### 2 - Internet Explorer Security Settings

Depending on your computer's internet security settings, WebFOCUS report downloads may be blocked by your computer. To ensure reports open properly, follow these steps to adjust your internet security settings:















#### 3 - Accessing the WebFOCUS Web Page

To access the WebFOCUS launch page, go to the following URL: https://webreports.luc.edu



#### Click on 'Dashboard Logon Page'.

#### 4 - Login Screen



#### <u>5 - 'Views'</u>

The 'views' page is a listing of the domains (report groups) you have access to view.



Please Click "Views" above to choose your group site.

1. Click 'Views'. A new browser window / tab will open.

Logoff | Accessibility On | Tree | Tools | Recent | Favorites | Views | Personalize | Utilities | Help

|   | Available Views                                       |
|---|-------------------------------------------------------|
| L | Access Check                                          |
|   | <ul> <li>Budget Planning</li> <li>Capitals</li> </ul> |
|   | Financial Reports     Health Sciences Division        |
|   | SPA Grant Reports                                     |
| L | SPA ID Lookup University Payroll Reports              |
|   |