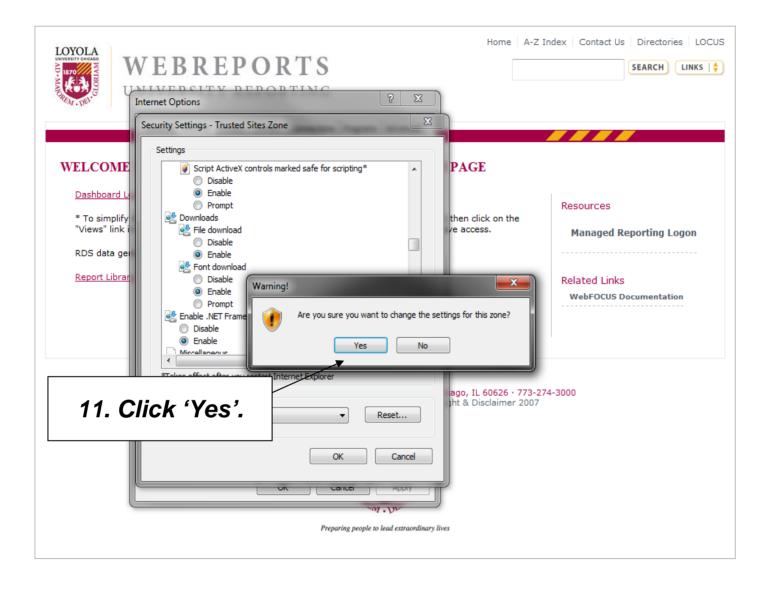

#### 2 - Internet Explorer Security Settings

Depending on your computer's internet security settings, WebFOCUS report downloads may be blocked by your computer. To ensure reports open properly, follow these steps to adjust your internet security settings: