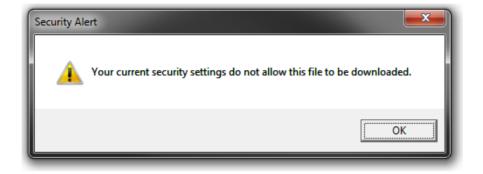

If you encounter this error message, or a similar error, after running a report with an Output Type as 'Excel', please refer to Internet Explorer Security Settings on page 2.

You will be prompted to Open, Save, or Save as.