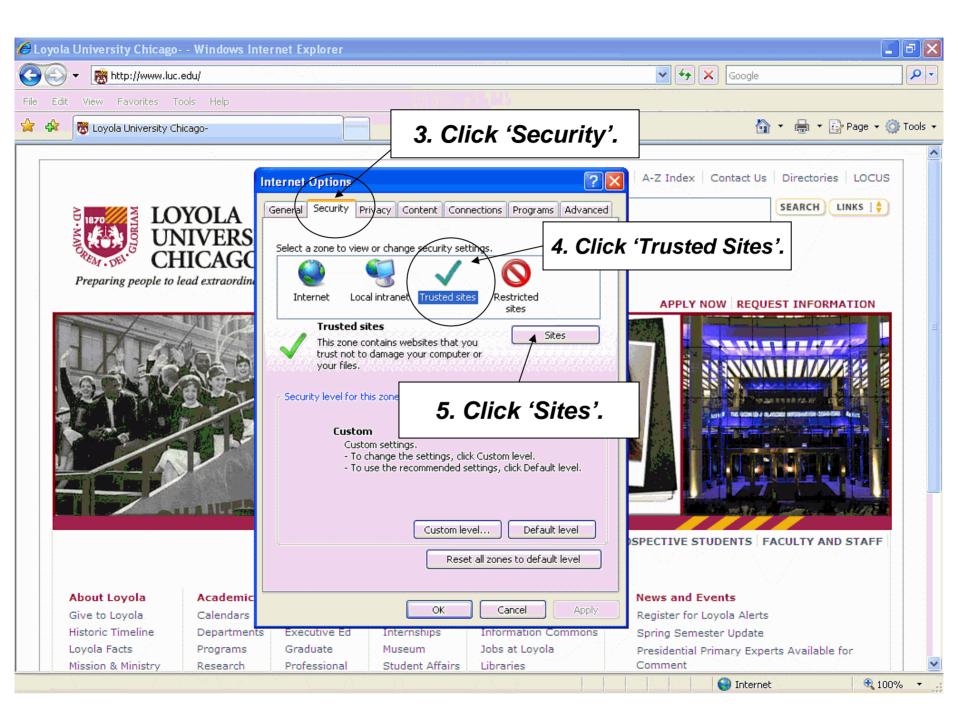

#### 2 - Internet Explorer Security Settings

Depending on your computer's internet security settings, WebFOCUS report downloads may be blocked by your computer. To ensure reports open properly, follow these steps to adjust your internet security settings:

#### 3 - Accessing the WebFOCUS Web Page

To access the WebFOCUS launch page, go to the following URL: https://webreports.luc.edu