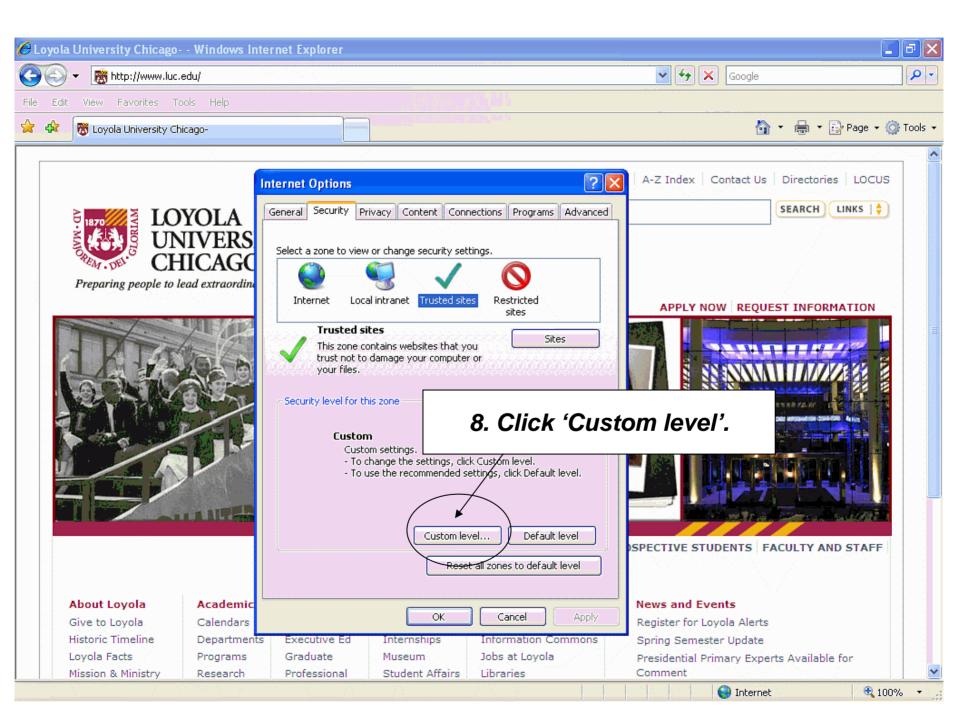

#### 2 - Internet Explorer Security Settings

Depending on your computer's internet security settings, WebFOCUS report downloads may be blocked by your computer. To ensure reports open properly, follow these steps to adjust your internet security settings:

#### 3 - Accessing the WebFOCUS Web Page

To access the WebFOCUS launch page, go to the following URL: https://webreports.luc.edu