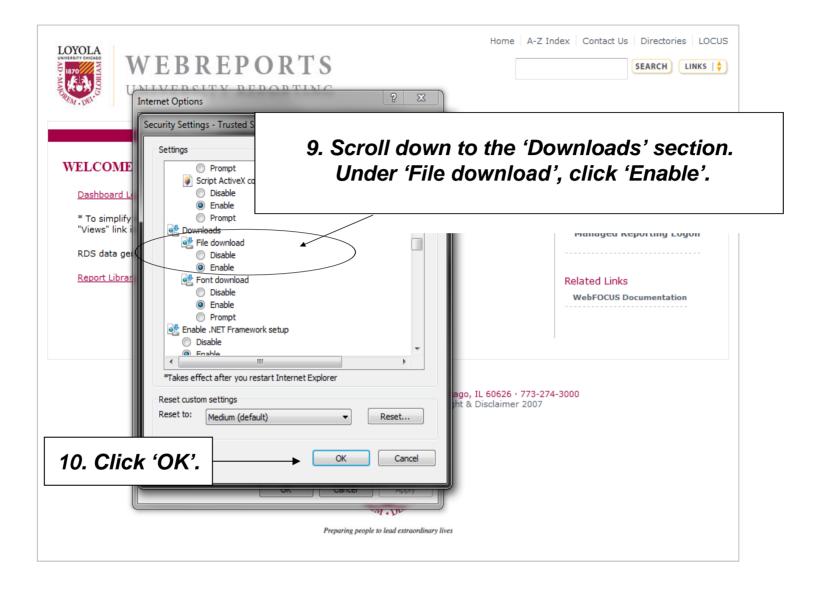

#### 2 - Internet Explorer Security Settings

Depending on your computer's internet security settings, WebFOCUS report downloads may be blocked by your computer. To ensure reports open properly, follow these steps to adjust your internet security settings: