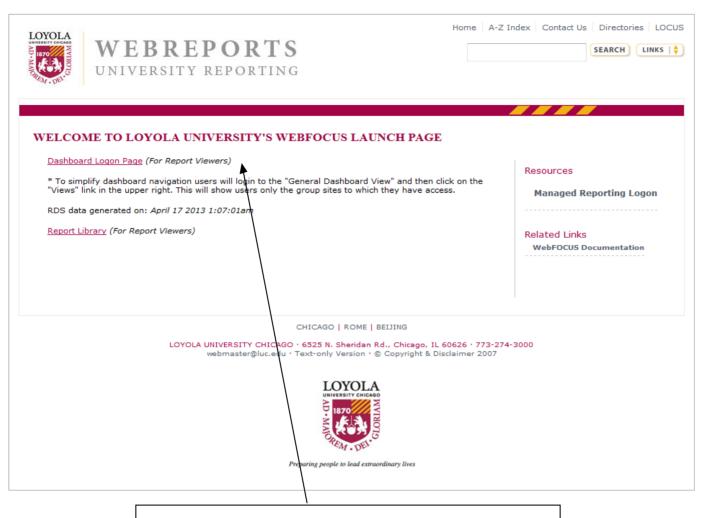

#### 3 - Accessing the WebFOCUS Web Page

To access the WebFOCUS launch page, go to the following URL: https://webreports.luc.edu

#### Click on 'Dashboard Logon Page'.