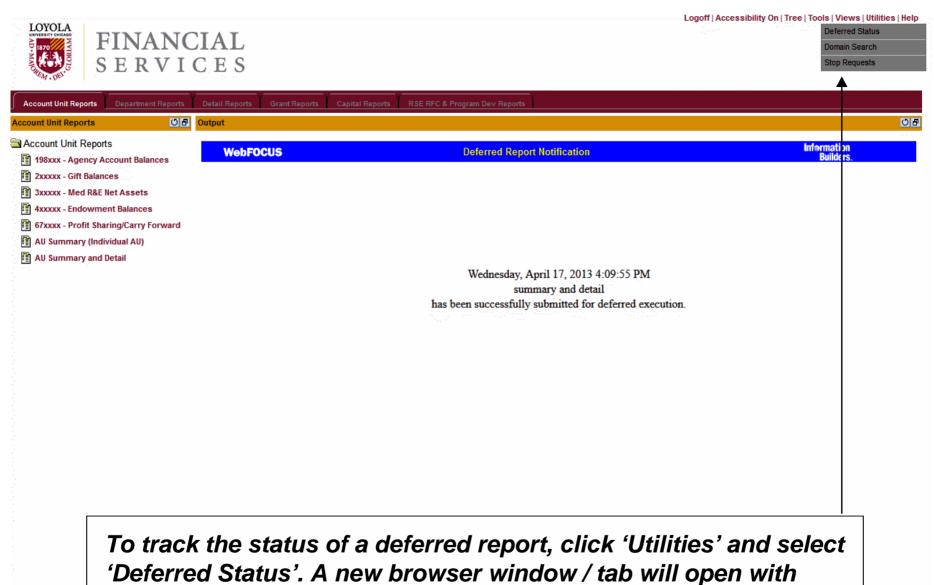

### You can refresh the report status manually by clicking 'Refresh', or automatically, by entering a number of seconds and checking the 'Enable Refresh' box.

| Optimized Report Status - Mozilla Firefox                                            |                              |             |                      |                                               |               | - 7 🛛                    |
|--------------------------------------------------------------------------------------|------------------------------|-------------|----------------------|-----------------------------------------------|---------------|--------------------------|
| <u>File E</u> dit <u>V</u> iew Hi <u>s</u> tory Bookmarks <u>T</u> ools <u>H</u> elp |                              |             |                      |                                               |               | 0                        |
| C                                                                                    | c.edu/ibi_apps/Controller?WC | ORP_REQUEST | [_TYPE=WORP_LAUNCH_C | GI&IBIMR_a( 🙆 💌 🕨                             | G - Google    | Q                        |
| 🕒 WebFOCUS Business Intelligence Das 💽 📄 Deferre                                     | d Report Status              |             |                      |                                               |               | •                        |
| WebFOCUS Deferred Report Statu                                                       | is as of Wednesday, D        | ecember O   | 5, 2007 4:43:07 PM   |                                               |               | Information<br>Builders. |
| Refresh 🝏 🖉 Sort By 🛛 Date 🕑                                                         | Delete fill                  | × -         | Help                 |                                               |               |                          |
| Refresh every seconds. (min. 5 seconds)                                              | Enable Refresh: 🗖            |             |                      |                                               |               |                          |
| Date/Time Submitted                                                                  | Domains                      | Description |                      | Expires In                                    | Options       |                          |
| Wednesday, December 05, 2007 4:29:11 PM                                              | Financial Reports            | available_  | gift_balances        | 29 days                                       | Delete View S | Save Parameters          |
| Wednesday, December 05, 2007 4:18:04 PM                                              | Financial Reports            | available_  | gift_balances        | 29 days                                       | Delete View S | ave Parameters           |
| Wednesday, December 05, 2007 4:18:03 PM                                              | Financial Reports            | available_  | gift_balances        | 29 days                                       | Delete View S | Save Parameters          |
| Wednesday, December 05, 2007 4:17:56 PM                                              | Financial Reports            | available_  | gift_balances        | 29 days                                       | Delete View S | Bave Parameters          |
| Date/Time Submitted                                                                  | Domains                      | Description | 1                    |                                               | Options       |                          |
| Wednesday, December 05, 2007 4:43:04 PM                                              | Financial Reports            | AU Summ     | nary and YTD Detail  |                                               | Delete        | _                        |
| Reports will be divided<br>based on it's status; 'Que<br>'Running', 'Completed', a   |                              |             | The report           | w' to open t<br>t will open i<br>/indow / tab | n a new       |                          |