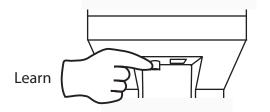

## Pairing/Deleting with Remote Control:

Up to Six remote controls can be paired with each Bulb holder. To program the bulb holder insert the unit into a compatible ceiling rose or lamp and switch on the power, now press "Learn" button. The LED will start to flash, now press the selected "ON" button on the remote control (additional product), the LED will stop flashing. The units are now paired together, you can test this by pressing the selected "On/Off" button.

### V1.0 **Deleting Remote Control:**

To delete a remote control that has been paired with a HE-205 Bulb Holder, simply press "Learn" button. The LED will start to blink; press the "Off" button on the remote control, the LED will blink twice to confirm that the remote control has been removed from the Bulb Holders memory.

#### **Remote Socket reset:**

To delete all the remote control units from the memory of the Bulb Holder, hold the "Learn" button for more than 6 seconds, the LED will start to blink continuously. Press and hold the learn button again, the LED will blink twice to confirm that all paired remote controls are deleted form the receiver memory.