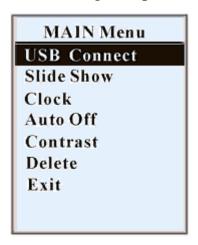

# III. FUNCTION INTRODUCTION OF MENU

- **Enter menus**
- 1, USB connect
- 2, Slide Show
- 3, Clock
- 4, Auto Off
- 5, Contrast
- 6. Delete
- 7, Exit

IV/ THE OPERATION INSTRUCTIONS OF PICTURE CONVERSION

**TOOL** 

# III/ FUNCTION INTRODUCTION OF MENU

Press menu key, enter into menu setting (see picture)

Pressing up or down key can up or down choosing, when you have made your choice .press menu key to detail setting.