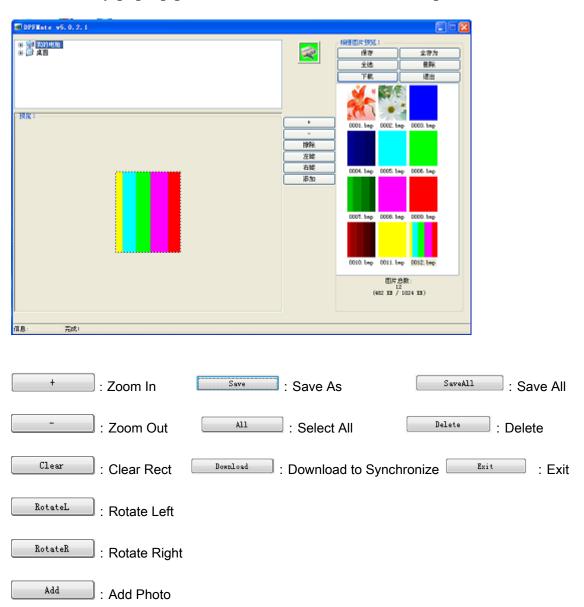

# IV/ THE OPERATION INSTRUCTIONS OF PICTURE CONVERSION TOOL

The following types of tools used to convert the below picture format to JPEG, BMP for the item.

Connect USD cable to the computer and then switch to the USB connection frame status

AutoRun own this product feature, if the PC has AutoRun, connected PC will automatically pop-up picture download tools, download the update picture.

to show well connection.

AutoRun own this product feature, if the PC has AutoRun, connected PC will automatically pop-up picture download tools like below pictures:

Pay special attention to the normal from the USB function.