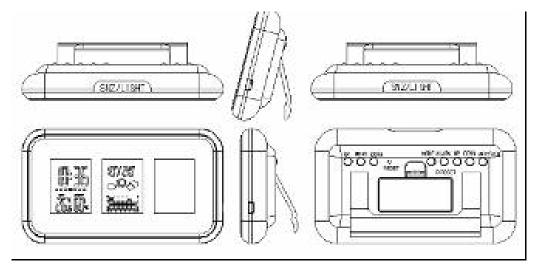

# **Appearance and button**

# The definition of button function

MENU key: long Press this key can start shut down and control the function

UP key: Previous one, soon retreat

DOWN key: The next one, draw back

USB interface: Used in digital album charging and picture download.

RESET key: afresh setup the digital album when it can not play

# **Battery**

This machine adopts the lithium electric battery, adopt USB to supply power while charging, and require the power to accord with the national standard. The question which was caused by the non-standard power produces has nothing to do with the developer.