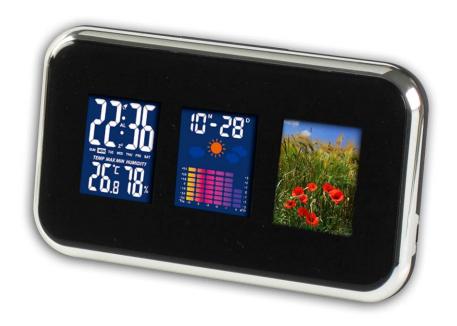

# WEATHER & ALARM CLOCK WITH DIGITAL PHOTO FRAME

**Ref.:** CPN1.8

- USER MANUAL -

# II. FUNCTION SUMMARY

- The digital album function
  Support some format's conversion, download and preview such as BMP,
  JPG, etc.
- Many kinds of utility multi function such as clock, luminance regulate, automatic switch etc.
- ➤ It would show many kinds of all right scenes.

# VII/ WEATHER MULTI-FUNCTION LCD CLOCK

# **FEATURES:**

Measuring temperature range: -9.9°C~50°C (0°F-122°F)

Measuring humidity range: 20%~90%

Resolution: 1°C

Display: Max/min temperature and humidity records

Calendar: 2000-2099 year

BATTERY: 2PCS x AAA 1,5V (NO INCLUDED)