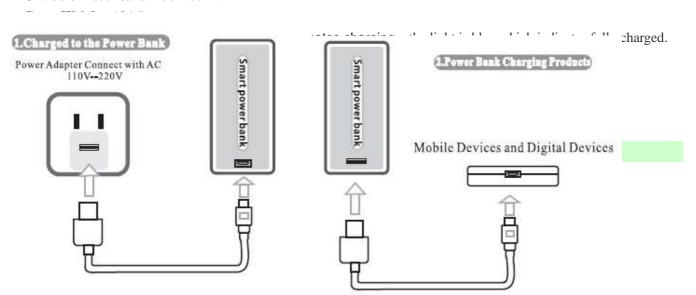

Charging method:

1. Use 5V adapter and the matched charging adapter to charge

2. Through the computer 5V USB charge for this product