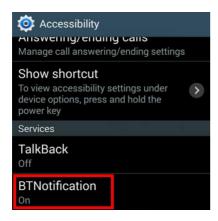

Then you will enter the below interface:

\*you can click to choose open and closed about the push notification service to the watch. ICON means" Open".

3: Click "Accessibility settings" To activate the bluetooth notice. "ON" means activated state.