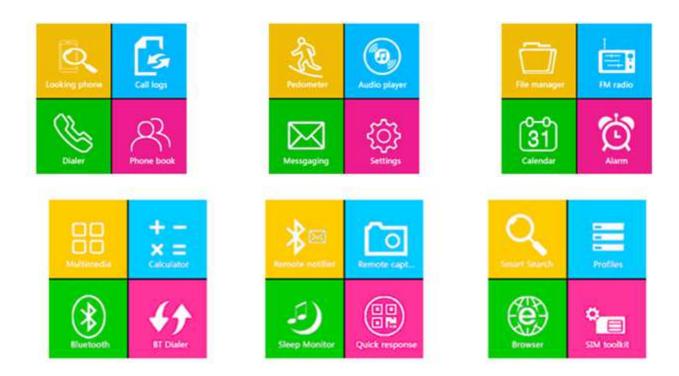

# 2.3 Function menu

PS: Looking phone, Reminding, Pedometer, Sleep monitor use the same sensor, so can not use them together at the same time.