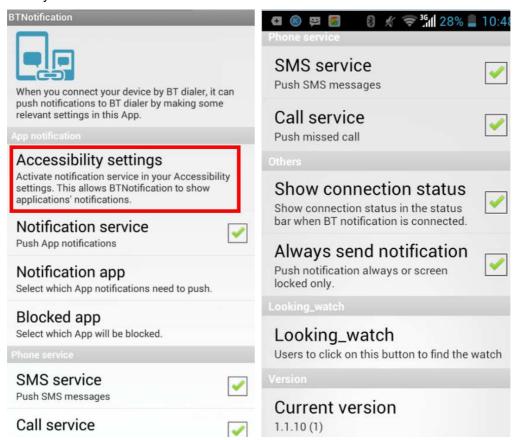

#### 3.5 Apk install for smart phone

**1**: APK must be installed first in your Smart Phone , then the Sync service can work . Scan QC code in watch to get "APK ", download this APK, install it in the phone.

2: When you want to sync the phone's Push Notification to the watch, click this APK ICON, open this software. (before this step, please make sure your phone have connect with the watch via bluetooth.)

Then you will enter the below interface:

\*you can click to choose open and closed about the push notification service to the watch. ICON means" Open".

3: Click "Accessibility settings" To activate the bluetooth notice. "ON" means activated state.

**4**.Click "Notification APP", can choose which APP notifications need to push to the watch:

If any problems appearred when using the watch phone, please follow below solution ways. If the problems are still existed, please contact the distributor or appointted maintenance personnel