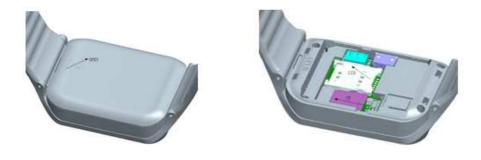

watch phone

No mechanical vibrating and shaking, No kicking the screen by tool

No using solute to clean the shell, such as benzene,thinner or alcohol, No touching the watch phone with corrosive chemicals and so on, but with a clean textile to clean it softly.

No exposing the watch phone under the sunrise or the place with smog and dust,

Keep the phone in dry. No using in the wet environment such as bathroom. This watch is not water proof and is strictly prohibited to rain and moisture.

Please put the watch phone in a safety place out of the reach of children to avoid any dangerous happenning.

## 1. Introduction

# 1.1 Key function introduction



- 1.Speaker
- 2.USB/earphone port
- 5.Power on/off/Return

# 1.2 Removable battery, install Sim card and Micro sd card Step illustration:



#### 2. Phone function

#### **Function introduction**

This watch phone can support GSM quad bands sim card(850MHZ,900MHZ,1800MHZ,1900MHZ) and Expand TF memory card. It is not only a watch phone, also can use its smart bluetooth to sync your another Iphone&Android phone's music player, calls, call history, phonebook, also can sync Android phone's SMS, Email, Facebook, Skype, Twitter, weather ect notification.

It also has build-in bluetooth(connect with bluetooth headset), FM, U-disk, Alarm, Calendar, Mp3,Mp4, Voice recorder, Calculator, Sleep monitor, Pedometer, Remote shooting and so on.

## 2.1 Standby Clock



### 2.2 Main Memu



- 1.Display the time and Date
- 2. The three menuat the botton are: Missed calls, Pedometer and Phone settings

# 2.3 Function menu



PS: Looking phone,