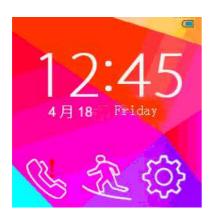

## 2.1 Standby Clock

### 2.2 Main Memu

- 1.Display the time and Date
- 2. The three menuat the botton are: Missed calls, Pedometer and Phone settings