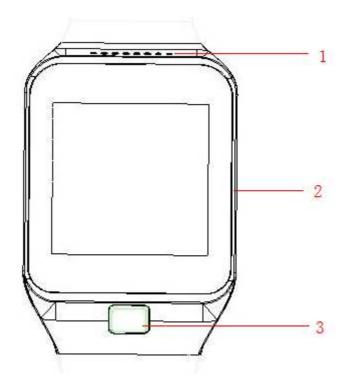

# 1.1 Key function introduction

- 1.Speaker
- 2.USB/earphone port
- 5.Power on/off/Return