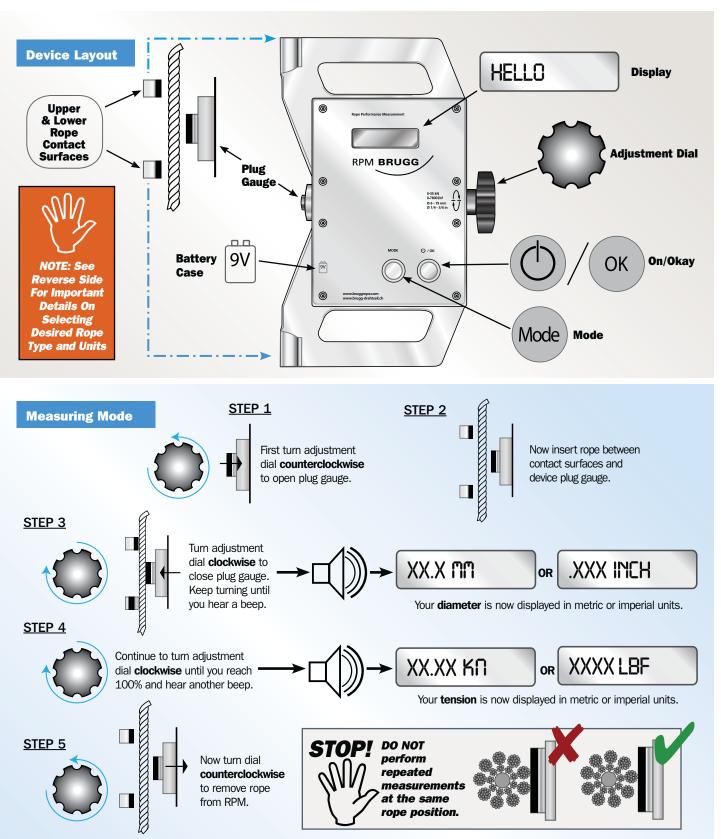

TECH TIPS: RPM USER MANUAL

Phone (US): 1.706.235.6315 • Toll free: 866.54BRUGG (542.7844) • Fax: 1.706.235.6035 • info: elevatorrope@brugg.com • www.bruggrope.com Teléfono (E.U.): 1.706.235.6315 • Llamada gratuita: 866.54BRUGG (542.7844) • Fax: 1.706.235.6035 • info: elevatorrope@brugg.com • www.bruggrope.com