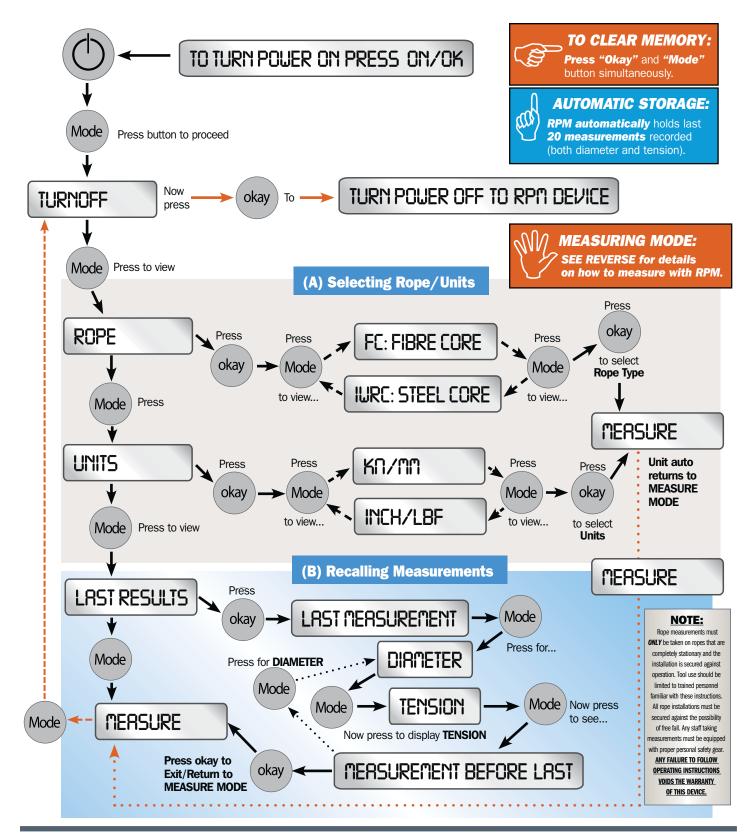

TECH TIPS: RPM USER MANUAL

Phone (US): 1.706.235.6315 • Toll free: 866.54BRUGG (542.7844) • Fax: 1.706.235.6035 • info: elevatorrope@brugg.com • www.bruggrope.com Teléfono (E.U.): 1.706.235.6315 • Llamada gratuita: 866.54BRUGG (542.7844) • Fax: 1.706.235.6035 • info: elevatorrope@brugg.com • www.bruggrope.com