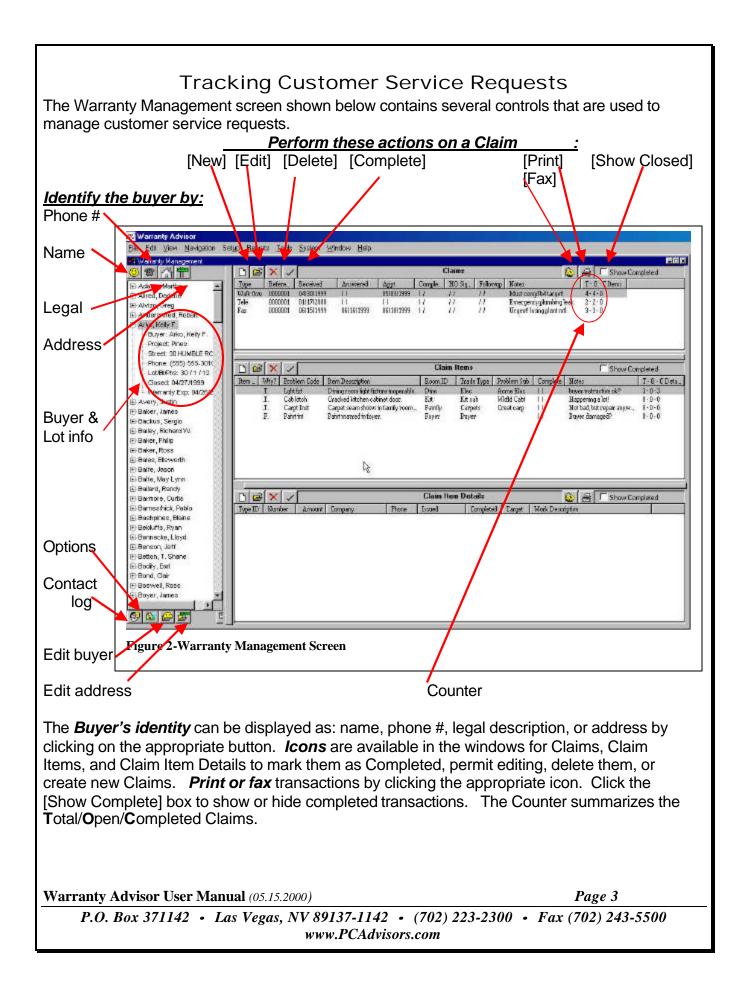

## Introduction

<u>The Warranty Advisor</u> is a customer service program designed to help builders provide superior customer service. It gives Customer Service Managers the ability to:

- Find all of their buyers from a single screen
- Identify the buyer by name, address, legal description, or phone number
- For each buyer, chose to see all of their customer service requests, or only those that are open
- Track customer service requests at three levels:
  - Individual customer service *Claims*, such as walk-through lists, letters, faxes, telephone calls, and emails;
  - Claim Items track each item on the walk-through list, letter, etc.
  - **Claim Item Details** represent the specific Purchase Orders, Back Charges, Work Orders that are issued to complete a claim item
- Report customer service activity, including
  - The number of new and completed requests (for any period chosen, such as last week, last month, last year)
  - The number and aging of open activity
    - Summarized by project, subcontractor, or service rep
  - o The ability to create their own custom reports
- Automate the issuance of customer service documents, including faxing of customer service work orders, purchase orders, and back charges
- Learn the system in less than three hours

When the program is opened, the user is taken to the main screen of the program, shown in *Figure 1* on the next page. Typically the Customer Service Manager spends most of their time in this screen from which the customer service function can be seen from an overview down to the detail of individual transactions.

Warranty Advisor User Manual (05.15.2000)

Page 1

P.O. Box 371142 • Las Vegas, NV 89137-1142 • (702) 223-2300 • Fax (702) 243-5500 www.PCAdvisors.com

Figure 1- The Main Warranty Advisor Screen

The Warranty Advisor is split into the four windows shown above in *Figure 1*:

- Buyer list
- Claim list
- Claim item list
- Claim item detail list

The example shows the buyer named Arko has a *Claim* made by telephone for an emergency plumbing leak. The claim involves two *Claim Items*: the plumbing, and a related electrical short. The first claim item, for the plumbing leak, has resulted in three *Claim Item Details*: they are work orders issued to subcontractors for carpet, painting, and electrical.