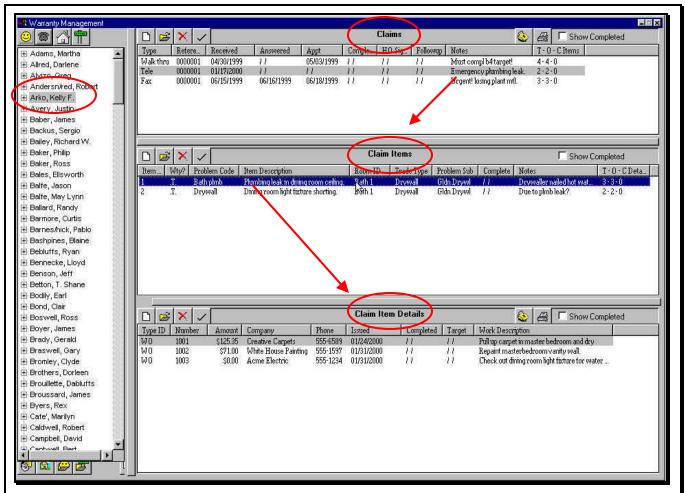

Warranty Advisor User Manual (05.15.2000)

Page 1

P.O. Box 371142 • Las Vegas, NV 89137-1142 • (702) 223-2300 • Fax (702) 243-5500 www.PCAdvisors.com

Figure 1- The Main Warranty Advisor Screen

The Warranty Advisor is split into the four windows shown above in *Figure 1*:

- Buyer list
- Claim list
- Claim item list
- Claim item detail list

The example shows the buyer named Arko has a *Claim* made by telephone for an emergency plumbing leak. The claim involves two *Claim Items*: the plumbing, and a related electrical short. The first claim item, for the plumbing leak, has resulted in three *Claim Item Details*: they are work orders issued to subcontractors for carpet, painting, and electrical.