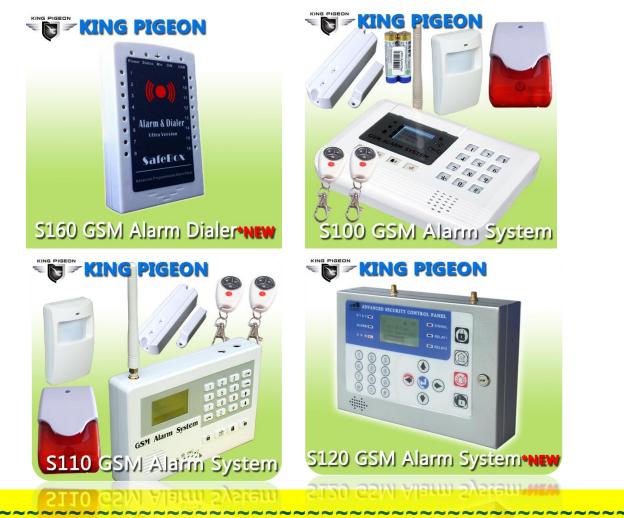

#### >>>> King Pigeon S100/S110/S120/S160 features:

- Two-way Voice communication or wiretap are available;
- LCD displays the entire setup menu;
- > Armed, Partial Armed(At House or Stay), Disarmed, SOS are available;
- Armed delay, alarm delay, siren work or not, more other functions are Programmable by user;
- Watchdog,24Hours Zone, SOS zone are available;
- > <u>1 Relay Switch ON OFF</u> by Wired or Wireless Detectors & Sensors Activation.
- 1 Relay Switch ON OFF by SMS Text Command(Password+CC for CLOSE, Password+DD for OPEN)
- Up to 100 Events Log for review Alarm records.
- Substrate Status and GSM Signal status. Siren status and GSM Signal status.
- Auto-detect and report, GSM Signal WEAK alarm, SMS Switch is available.
- AC Power down alert.

#### >>>>King Pigeon GSM alarm system model list:

| ITEM \ MODEL       | S100                                                                                   | S110       | S120(*New)       | S160(*New) | S3523                  | S3526 | S3524A   |
|--------------------|----------------------------------------------------------------------------------------|------------|------------------|------------|------------------------|-------|----------|
| GSM Frequency      | Quad-Band,GSM850/900/1800/1900 900/1800                                                |            |                  |            | GSM900/180 or 850/1900 |       |          |
| Wireless Zones     | 16                                                                                     | 16         | 16               | 16         | 8                      | 8     | 16       |
| Wired Zones        | /                                                                                      | 8          | 20               | 1          | 2                      | 2     | /        |
| Relay control      | 2                                                                                      | 2          | 2                | /          | 1                      | 1     | /        |
| Watchdog Zone      | Yes. eg. Alarm if elderly hasn't went to living room from 6:00AM to 9:00AM.            |            |                  |            |                        | /     |          |
| 24 Hours Zone      | Yes. Alarm when Sensors has been triggered all the time. Eg. Gas, Smoke, Water leakage |            |                  |            | 2                      | /     | /        |
| Stay Zone          | Yes. No alarm when sensors triggered if you stay at home.                              |            |                  |            | /                      | /     | 1        |
| SOS Zone           | Yes. Alarm when push the Panic Button any time, but siren will not sound.              |            |                  |            |                        |       |          |
| Setup Model        | Keyboard + LCD, Icon Indicate.                                                         |            |                  | SMS        | SMS                    | SMS   | Keyboard |
| SMS Alert Number   | 3                                                                                      |            |                  | 6          | 3                      |       |          |
| Auto Dial Number   | 5                                                                                      |            |                  | 6          | 5                      |       |          |
| LCD Display        | English/Czech/Spanish/Dutch/Polish<br>/Danish/Portuguese/Italian                       |            |                  | /          | /                      |       | Yes      |
| 2way Communication | Yes, Micr                                                                              | ophone and | d Speaker inside | Wiretap    | monitoring when Alarm  |       | Hand set |
| Backup Power       | Rechargeable Li-ion Battery                                                            |            |                  |            |                        |       |          |