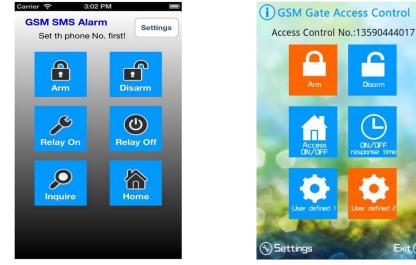

# **King Pigeon GSM Alarm System**

## Unique Stay/Watchdog/24 hours/SOS zone

SMS Alarm and auto dialer with Gas/Fire/Smoke/Water flood/Door contact/PIR sensors



# Android & iOS APP *iKeypad* Available Now!!!



## Make control easier!



## KING PIGEON HI-TECH.CO.,LTD

### >>>Simple menu:

- ♦ Intelligent GSM home alarm system
- ♦ Watchdog guardian alarm
- UP TO 16 Wireless + UP TO 20 Wired zones
- ♦ Home DIY security alarm
- ♦ Two-way intercom alarm
- 2 Output Relay Switch, \*LCD display + Keypad setting
- ♦ Top quality GSM Alarm system!

#### >>>> King Pigeon S100/S110/S120/S160 features:

- Two-way Voice communication or wiretap are available;
- LCD displays the entire setup menu;
- > Armed, Partial Armed(At House or Stay), Disarmed, SOS are available;
- Armed delay, alarm delay, siren work or not, more other functions are Programmable by user;
- Watchdog,24Hours Zone, SOS zone are available;
- > <u>1 Relay Switch ON OFF</u> by Wired or Wireless Detectors & Sensors Activation.
- 1 Relay Swit