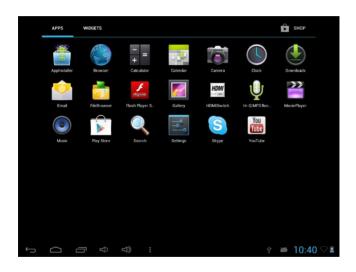

# Main interface

The main interface is separated into 5 screen display. Slide screen left or right which will accomplish to flip file.

Change desktop wallpaper
 press on a blank space on The main interface, can pop up desktop wallpaper
 Settings menu

# Display all functional icon

Short press the icon will display the installed functions icon, click on corresponding functional icon to be able to access the function menu. In the main menu, the system can be set to run existing applications, install a new application, start the touch calibration, music player, video player, web browsing, games and other operations.