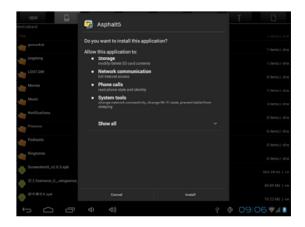

# **Installed APK**

- take the need to install the software of the APK format downloaded to the player or TF card
- 2. Click "file manager" icon and select the need to install the APK application

Choose the path of the APK is application, click on the APK program to install, to start the installation

# Uninstall APK application

 Click on the desktop "Settings", into the "Settings"-" application ", select and click on the need to uninstall program

2. Click on the "uninstall" icon to start program the unloading

Unknown source: allow installation of non- Google Market applications, the default setting is open