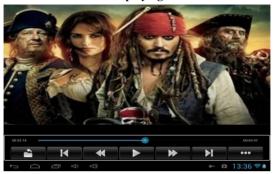

# Video Player

In the main menu, select the option of "Super-HD player" to be able to access video folder.

## Function of keys

- "C": Shot press it to come back to the main interface
- "

  ": Short press it to return to the upper interface
- Touch & slide screen upward and downward which will accomplish to flip video folder.

# Video playing interface

#### Function of keys

- "►/ ": play or pause current movie
- "\(\mathscr{}'\)": shot press to play the last /next movie, long press for fast rewind / forward;
- "•)-/•)+": press it to volume up or down
- " " key: short press it to return to the upper interface " M " key: short press it to popup movie setting interface.

#### Tips:

- 1. This MP4 player support maximum 2160 resolution video files.
- 2. Subtitle display

This player supports "\*.SRT" subtitle files (The user can download it from the website) for the synchronous playing of subtitle and video.

Player Progress, Drag the line to change the player progress.