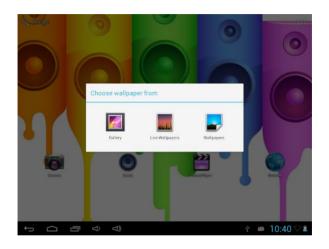

# Main interface

The main interface is separated into 5 screen display. Slide screen left or right which will accomplish to flip file.

Change desktop wallpaper
 press on a blank space on The main interface, can pop up desktop wallpaper
 Settings menu

#### 4. Display settings

Brightness: Set adjust brightness of the screen

Wallpaper: you can choose wallpaper from Super-HD player and wallpaper

Sleep: Set off the screen saver standby time. When the player in the standby screen saver WIFI function will be closed to save electricity purpose: When sensei player