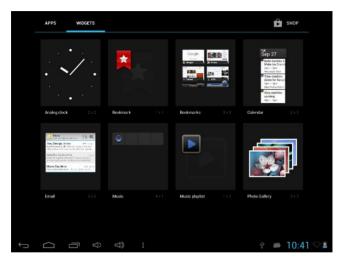

## Add window small plugin

The main interface, touch the screen on the right side of the " control icon, and then click above on the screen " WIDGETS" long according to select small plugin, can add to desktop.