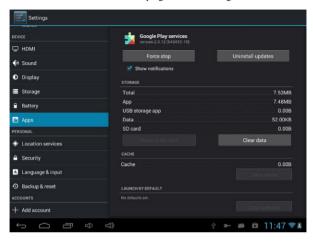

# Uninstall APK application

 Click on the desktop "Settings", into the "Settings"-" application ", select and click on the need to uninstall program

2. Click on the "uninstall" icon to start program the unloading

# 6. Apps

Can display and management of the installation applications