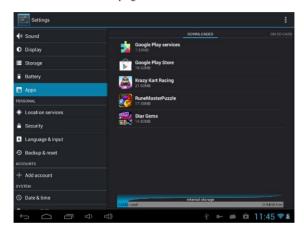

# 6. Apps

Can display and management of the installation applications

# Uninstall APK application

 Click on the desktop "Settings", into the "Settings"-" application ", select and click on the need to uninstall program

2. Click on the "uninstall" icon to start program the unloading