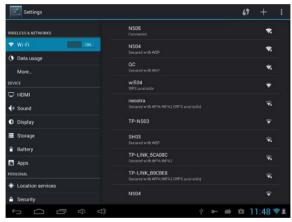

#### 1. WiFi

Wi-Fi: Open/close the wireless connection

Wi-Fi setting: touch the "" icon, can enter WIFI senior set items