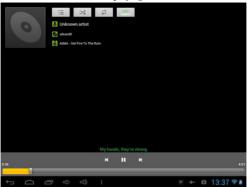

#### Music playing interface

#### Function of keys

- "□": Return to main interface
- " ∵ Return to upper interface
- " | I / N | ": shot press to play the last /next music, long press for fast rewind / forward:
- "►/II": Click start/stop playing music
- ": Click on open/close songs random play mode
- " wey: short press it to return to the upper interface

## Lyric Display

When there is any lyric file with the same name in the folder for playing music, the player will directly access the lyric display interface.

This player supports "\*.Lrc" lyric files (The user can download it from the website of "http://www.51lrc.com", or search "LRC Lyric" to have the lyric file) for the synchronous playing of lyrics and music.