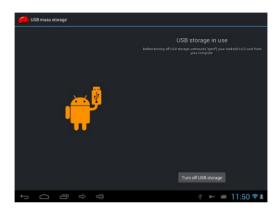

# **Connect the computer**

This machine can be through the USB cable to connect to a personal computer, the data is copied or delete operation. The specific procedure is as follows.

1. will the machine through the USB cable connected to the PC's USB port, this machine is the screen Notification will have a "USB already connected" notice options

2.Click "USB already connected" notice options, and choose the "open USB storage devices", and then in the personal computer see mobile operators disk dish, can as U disk the use of the machine disk data operation.