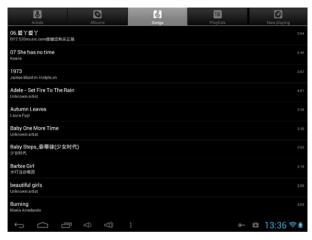

# Audio Player

In the main menu, select the option of "Music" to be able to access music folder.

## Music folder interface

#### Function of keys

- "

  ": Return to main interface
- "←": Return to upper interface
- Up/down to touch screen, can realize the file list to scroll function
- Artist: according to the singer classification music files
  - Album: according to album classification music files
- Song: display all music files
- Playlist: to display the play music files in the list
- Now playing: into the background music played interface