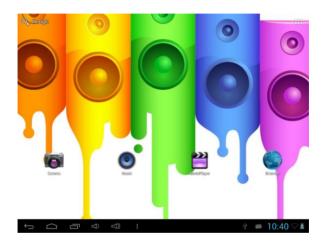

# Main interface

The main interface is separated into 5 screen display. Slide screen left or right which will accomplish to flip file.

Change desktop wallpaper
 press on a blank space on The main interface, can pop up desktop wallpaper
 Settings menu

# Display all functional icon

Short press the icon will display the installed functions icon, click on corresponding functional icon to be able to access the function menu. In the main menu, the system can be set to run existing applications, install a new application, start the touch calibration, music player, video player, web browsing, games and other operations.