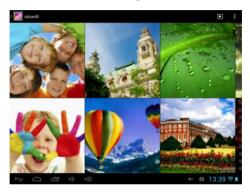

# **Pictures**

In the main menu, select the option of "super-HD player " to be able to access Photo folder.

# Picture viewing interface

# Function of keys

- "F" 1:3- 6---- 1:---- -11 -:----
- "" : Can through this icon, images batch management, For example: delete, Rotate left, Rotate right, you can also according to the location, time, people and tags setting picture group.

- " = ": Delete picture
- "E": Through you can click on the icon to set and understand pictures information, including: Slideshow, Edit, Rotate left, Rotate right, Crop, Details, Set picture as