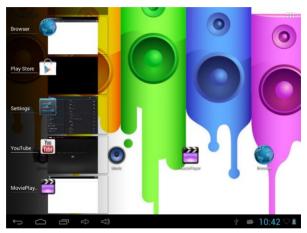

#### Display the background programs that are running

Any interface, click the " icon to the left of the screen, pop up the background is run the program list, click on the program icon, can switch over to the background of the open programming interface. To right sliding program icon, can close this program in the operation.