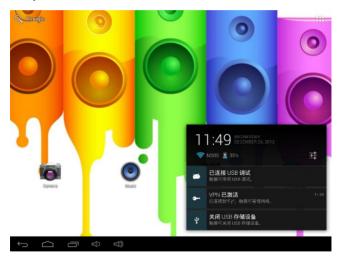

#### Shows notice information

The main interface, click on the lower right corner of the screen the clock display area, can open notice, notice can show the current USB state, networking state and the battery power and other information