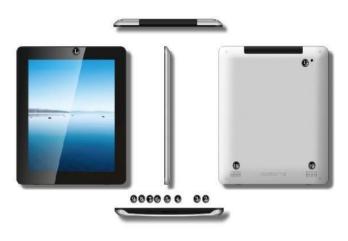

# **Shapes and Keys**

- 1. Front camera
- 4. Reset
- 7. MIC
- 10. loudspeaker

- 2. Home key
- 5. SD card socket
- 8. earphone socket
- 11. Rear camera

- 3. HDMI
- 6. USB socket
- 9. Power switch