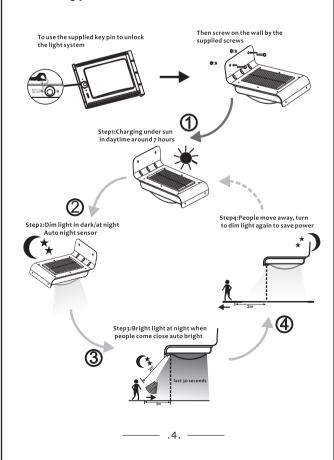

## Working process instructions



## Warning:

- 1. Keep the device away from fire, water and moist places
- in order to avoid explosion, leakage, moisture;
- 2. Any severe shock to the charger is not recommended;3. No one except professional technicians should attempt to
- disassemble the charger in order to avoid damaging the charger;

## Special Note:

- 1. Please fully charge the device before first use
- 2. If there is no good sunlight in 3 months, the battery may be out of power, so you have to charge it by bright sunlight ,when it's fully charged, please use Supplied Key Pin to unlock the device and lighting system, otherwise, it can't work anymore.
- If the light is blink means the power is very low, you have to charge it by sunlight soon, otherwise, the device will stop working soon.
- If there is no good sunlig