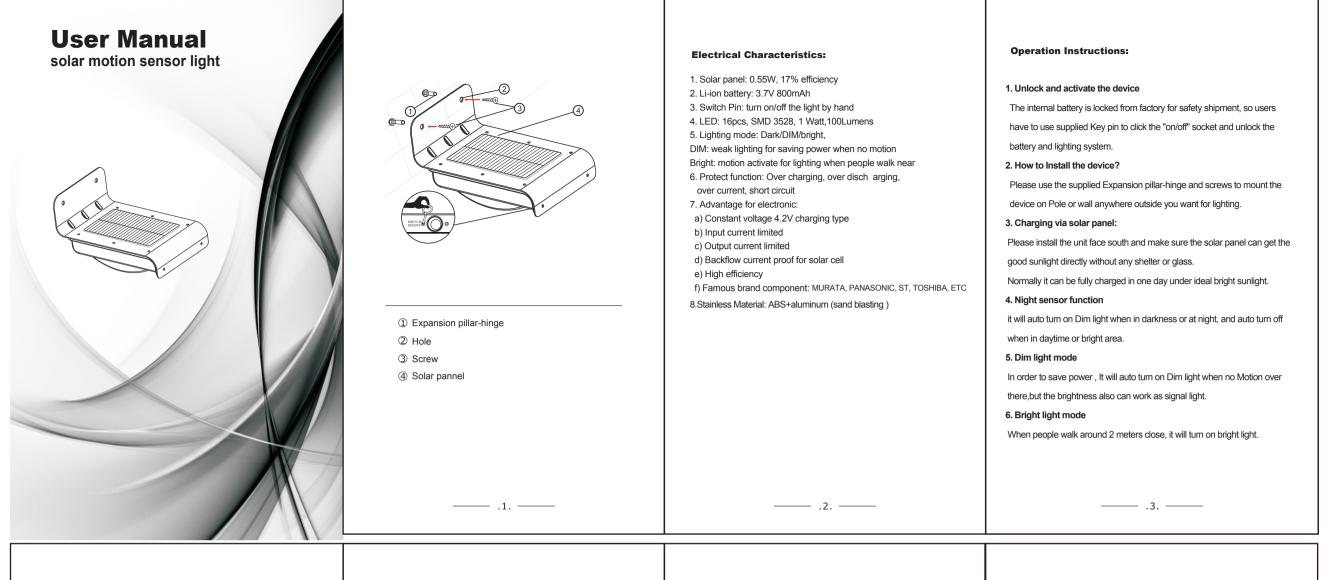

## Working process instructions



## Warning:

- 1. Keep the device away from fire, water and moist places
- in order to avoid explosion, leakage, moisture;
- 2. Any severe shock to the charger is not recommended;3. No one except professional technicians should attempt to
- disassemble the charger in order to avoid damaging the charger;

## Special Note:

- 1. Please fully charge the device before first use
- 2. If there is no good sunlight in 3 months, the battery may be out of power, so you have to charge it by bright sunlight ,when it's fully charged, please use Supplied Key Pin to unlock the device and lighting system, otherwise, it can't work anymore.
- If the light is blink means the power is very low, you have to charge it by sunlight soon, otherwise, the device will stop working