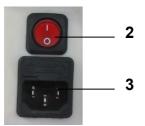

## **Parts Introduction**

- 1. LCD touch screen
- 2. Power supply line jack
- 3. General power switch
- 4. Tripolar RF work head for face
- 5. Sextupole RF work head for body
- 6. Vacuum work head for face
- 7. M6 (vacuum & rolling) work head for body
- 8. 40K cavitation explode work head

## **Basal Operation**

- 1. Put the accessories well and connect them to the host.:
- (1) Insert 40K cavitation explode work head
- 2 Insert Sexpolar RF work head for body
- 3 Insert Tripolar RF work head for face
- 4 Insert Vacuum RF work head for face
- ⑤ Insert M6 (vacuum & rolling) work head for body
- 2. Turn on the power switch, enter interface as (Figure) shows, click any