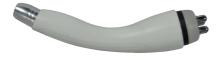

## **Parts Introduction**

- 1. LCD touch screen
- 2. Power supply line jack
- 3. General power switch
- 4. Tripolar RF work head for face
- 5. Sextupole RF work head for body
- 6. Vacuum work head for face
- 7. M6 (vacuum & rolling) work head for body
- 8. 40K cavitation explode work head

## **Accessories**

Sextupole RF work head for body

M6 (vacuum & rolling) work head for body

40K cavitation explode work head

Tripolar RF work head for face Clean filter method

Vacuum work head for face