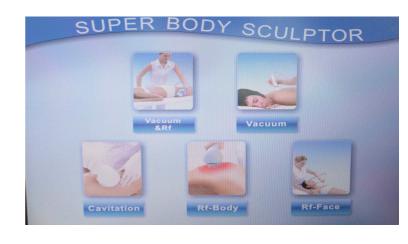

place of the screen, enter the operation interface as (Figure) shows. On the right of the first interface, there are three module of the functions:

- ① VACUUM & RF
- 2 VACUUM
- ③ Cavitation
- 4 RF-Body
- **⑤** RF-Face

Click the first module "VACUUM & RF".

- 1. System default working time is 20 minutes, time range is 0:00~60:00 minutes, press one time to change one minute.
- 2. The system default worked time is 0 minutes, this worked time is used to record the total time of the instrument worked. Before working, it will be 0 minute.