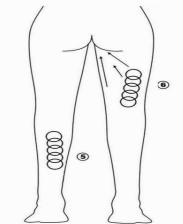

- **⑤** Massage from inner rib to outer edge in circles.
- **(6)** Massage back and forth from inner rib to outer edge in straight line
- 7 Lifting from inner rib to outer edge after massage.

Hip and he lower part of the body care (30minutes, 2-3days/time) used the ΦD50mm probe

Concentrated the fat to groin in circles or straight line.

- 3. Operation schematic drawing of Tripolar RF work head for face
- ① Massage the mandible center in circles to produce deep heat.
- 2 Massage lower jaw in lines.