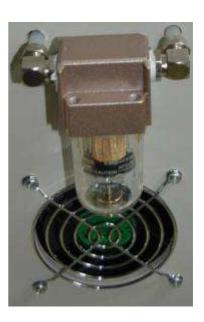

#### **40K STRONG SOUND WAVE SYSTEM**

## Working principle

40K Strong sound waves explosion head effectively promote the organization fat metabolism, repel orange peel fat, firming skin, enhancing skin elasticity, etc. And the effect is long lasting. The 40 K sound waves can make a implosion of liquid as the expansion and compression of the wave make the inside of the liquid formed in many small space and what inside this kind of space are gas and steam. During the compression cycle, the 40K sound waves have positive pressure effect on the liquid molecules, while during the expansion cycle the 40K sound waves have positive pressure effect on the liquid molecules. There are cohesion inside of liquid or and biological organization. Inside of the low density fat cells, the cohesiveness of the molecular is weaker. The low negative pressure which is produce by 40 K sound waves will produce organization gap which is called "cavitation phenomenon" in physics. The implosion of inside and outside of the cells will enhanced the molecular motion and achieve a high energy level, and eventually led to the bursting of the fat cells.

### 40K cavitation operation procedure

Click the third module "STRONG SOUND WAVE SYSTEM" enter the operation interface.

- 1. System default working time is 20 minutes, time range is 0:00~60:00 minutes, press one time to change one minute.
- 2. The system default worked time is 0 minutes, this worked time is used to record the total time of the instrument worked. Before working, it will be 0 minute.
- 3. The system default Intensity is 0. The intensity range is 0~5(standard parameters), press one time to change one unit of standard parameters.

- 4. The system default output of band is the third one (Continuous band), you can choose the band by click the band mode.
- 5. Click "START", it starts working and "STOP" for stop working Press "BACK", you can get back to the operation interface.
- 6. Beautician hold the cavitation explode work head to move slowly on skin, in circle or beeline repeatedly.
- 7. Do not use on back, avoid using on bones.
- 8. Do not use on uterus part when women do abdomen care. Abdomen treatment during menstruate should be avoided.
- 9. The machine will pause automatically if the setting time is over. Please click any place of the screen According to the hint.
- 10. Clean the leftovers with hot towel, use warm towel to clean the cavitation explode work head.