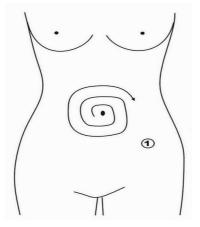

① Massage to navel as center and gradually expanding the range

② Massage chest nest, both sides of former abdomen and below the navel(into diamond) from inside to outside in circles.

- ③ Concentrated the fat from 4 directions to navel as center.
- 4 Massage from end of pelvis to groin in circles.