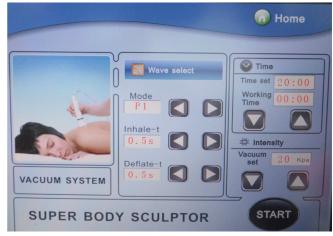

#### Click the second module "VACUUM SYSTEM".

- 1. System default working time is 20 minutes, time range is 0:00~60:00 minutes, press one time to change one minute.
- 2. The system default worked time is 0 minutes, this worked time is used to record the total time of the instrument worked. Before working, it will be 0 minute.

- 3. Mode refers to the frequency of absorption and desorption of negative pressure rhythm P1 ~ the P6 P6 is often suck, P1, suck 0.5S release 0.5S(second); the P2 suck 1.0S release 1.0S P3 suck 3.0S release 1.0S; the P4 suck 4.0S release 1.0 S; the P5 suck 1.0S release 5.0S; the P6 suck 8.8S constant suction. Different modes can be selected according to the different parts.
- 4. Click on the "START" to start working. Then click on the "START" to stop working. Click "HOME" to return, and return to the user interface.