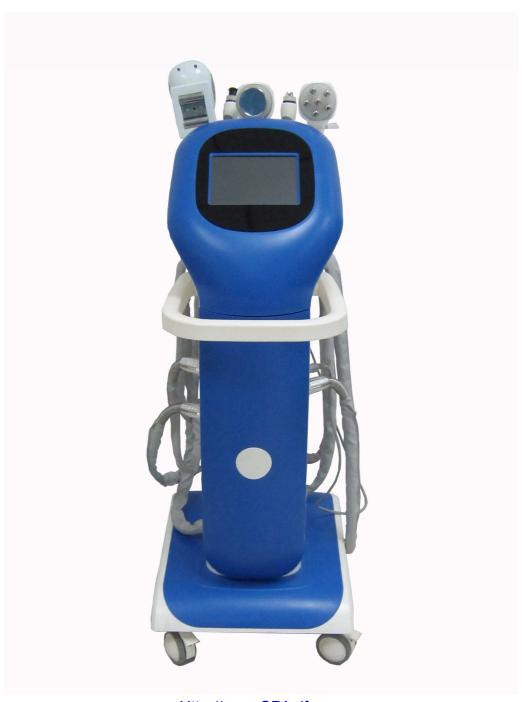

## **Parts Introduction**

- 1. LCD touch screen
- 2. Power supply line jack
- 3. General power switch
- 4. Tripolar RF work head for face
- 5. Sextupole RF work head for body
- 6. Vacuum work head for face
- 7. M6 (vacuum & rolling) work head for body
- 8. 40K cavitation explode work head

## **Accessories**

Sextupole RF work head for body

M6 (vacuum & rolling) work head for body

40K cavitation explode work head

Tripolar RF work head for face Clean filter method

Vacuum work head for face