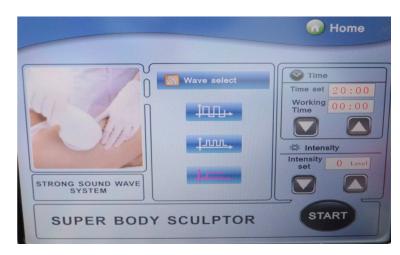

### 40K cavitation operation procedure

Click the third module "STRONG SOUND WAVE SYSTEM" enter the operation interface.

- 1. System default working time is 20 minutes, time range is 0:00~60:00 minutes, press one time to change one minute.
- 2. The system default worked time is 0 minutes, this worked time is used to record the total time of the instrument worked. Before working, it will be 0 minute.
- 3. The system default Intensity is 0. The intensity range is 0~5(standard parameters), press one time to change one unit of standard parameters.

- 4. The system default output of band is the third one (Continuous band), you can choose the band by click the band mode.
- 5. Click "START", it starts working and "STOP" for stop working Press "BACK", you can get back to the operation interface.
- 6. Beautician hold the cavitation explode work head to move slowly on skin, in circle or beeline repeatedly.
- 7. Do not use on back, avoid using on bones.
- 8. Do not use on uterus part when women do abdomen care. Abdomen treatment during menstruate should be avoided.
- 9. The machine will pause automatically if the setting time is over. Please click any place of the screen According to the hint.
- 10. Clean the leftovers with hot towel, use warm towel to clean the cavitation explode work head.