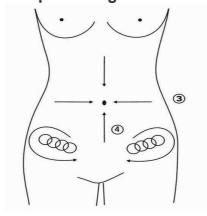

① Massage to navel as center and gradually expanding the range

② Massage chest nest, both sides of former abdomen and below the navel(into diamond) from inside to outside in circles.

- ③ Concentrated the fat from 4 directions to navel as center.
- 4 Massage from end of pelvis to groin in circles.