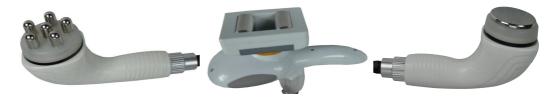

## **Parts Introduction**

- 1. LCD touch screen
- 2. Power supply line jack
- 3. General power switch
- 4. Tripolar RF work head for face
- 5. Sextupole RF work head for body
- 6. Vacuum work head for face
- 7. M6 (vacuum & rolling) work head for body
- 8. 40K cavitation explode work head

## **Accessories**

Sextupole RF work head for body

M6 (vacuum & rolling) work head for body

40K cavitation explode work head

Tripolar RF work head for face Clean filter method

Vacuum work head for face