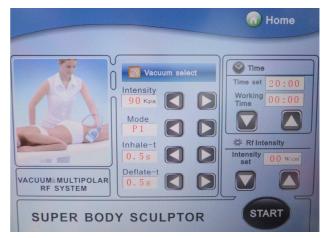

Click the first module "VACUUM & RF".

- 1. System default working time is 20 minutes, time range is 0:00~60:00 minutes, press one time to change one minute.
- 2. The system default worked time is 0 minutes, this worked time is used to record the total time of the instrument worked. Before working, it will be 0 minute.

3. Mode refers to the frequency of absorption and desorption of negative pressure rhythm P1 ~ the P6 P6 is often suck, P1, suck 0.5S release 0.5S(second); the P2 suck 1.0S release 1.0S P3 suck 3.0S release 1.0S; the P4 suck 4.0S release 1.0 S; the P5 suck 1.0S release 5.0S; the P6 suck 8.8S constant suction. Different modes can be selected according to the different parts.

#### **Operation steps**

M6 (vacuum & rolling) work head has five buttons on the handle, the middle button is controlling accessories switch, right-left button is to adjust the direction and intensity. The subjacent button is to choose the mode. A is the scroll wheel direction, which click the left button each time to change the scroll wheel direction. B is the suction and deflation time, which click left and right buttons each time to increase or decrease. C is the intensity of the scroll wheel, which can be clicked by left and right buttons to increase or reduce the intensity. The letters flashing means the mode working.

Click on the "START" to start working. Then click on the "START" to stop working. Click "HOME" to return, and return to the operation interface.