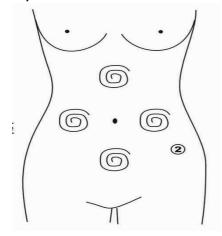

① Massage to navel as center and gradually expanding the range

② Massage chest nest, both sides of former abdomen and below the navel(into diamond) from inside to outside in circles.

- ③ Concentrated the fat from 4 directions to navel as center.
- 4 Massage from end of pelvis to groin in circles.