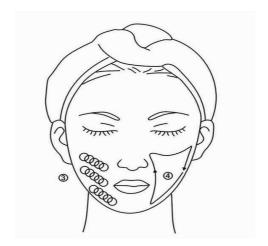

Concentrated the fat to groin in circles or straight line.

- 3. Operation schematic drawing of Tripolar RF work head for face
- ① Massage the mandible center in circles to produce deep heat.
- 2 Massage lower jaw in lines.

- **③ Massage the triangle zone of both sides of the face in circles.**
- 4 Massage from jaw to angulus oris to ear in lines.