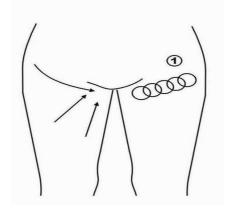

Concentrated the fat to groin in circles or straight line.

- 3. Operation schematic drawing of Tripolar RF work head for face
- ① Massage the mandible center in circles to produce deep heat.
- 2 Massage lower jaw in lines.