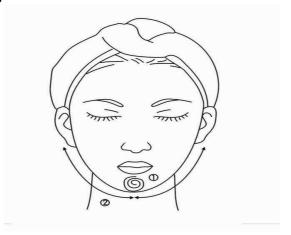

Concentrated the fat to groin in circles or straight line.

- 3. Operation schematic drawing of Tripolar RF work head for face
- ① Massage the mandible center in circles to produce deep heat.
- 2 Massage lower jaw in lines.

- **③ Massage the triangle zone of both sides of the face in circles.**
- 4 Massage from jaw to angulus oris to ear in lines.