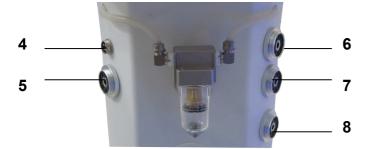

## **Parts Introduction**

- 1. LCD touch screen
- 2. Power supply line jack
- 3. General power switch
- 4. Tripolar RF work head for face
- 5. Sextupole RF work head for body
- 6. Vacuum work head for face
- 7. M6 (vacuum & rolling) work head for body
- 8. 40K cavitation explode work head

## **Basal Operation**

- 1. Put the accessories well and connect them to the host.:
- (1) Insert 40K cavitation explode work head
- 2 Insert Sexpolar RF work head for body
- 3 Insert Tripolar RF work head for face
- 4 Insert Vacuum RF work head for face
- ⑤ Insert M6 (vacuum & rolling) work head for body
- 2. Turn on the power switch, enter interface as (Figure) shows, click any