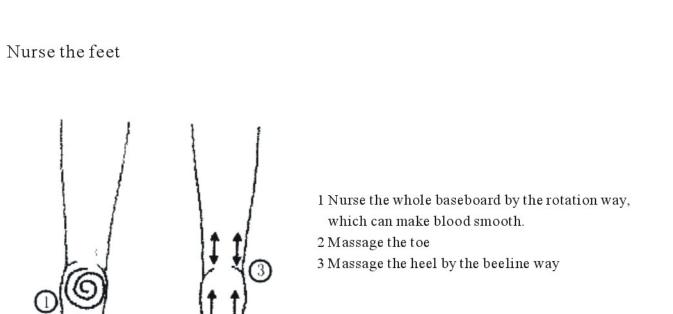

Nurse the buttocks and feet

- 1 It should pull from the crus to the nest by the rotation way.
- 2 Nurse the nest by the drawing line way
- 3 Nurse the thigh muscle and buttocks by the rotation way, then pull to the buttocks stock ditch.