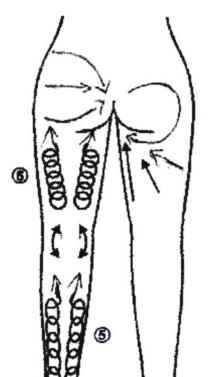

Nurse the buttocks and feet

- 1 It should pull from the crus to the nest by the rotation way.
- 2 Nurse the nest by the drawing line way
- 3 Nurse the thigh muscle and buttocks by the rotation way, then pull to the buttocks stock ditch.