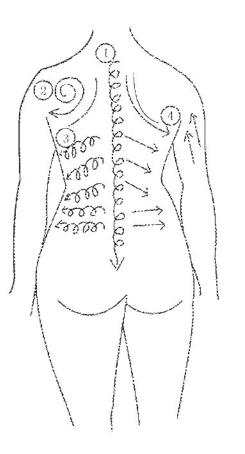

6 Massage the breast by the rotation way

- (It is applicable to the big and loose breast)
- 7 Tighten the breast outline by the beeline way.

Nurse the back

- 1 Nurse spinal column by the rotation way
- 2 Nurse the bladebone by the circle way
- 3 Nurse the back by the rotation way, and it should move from top to down and inside to outside.

Nurse the buttocks and feet

- 1 It should pull from the crus to the nest by the rotation way.
- 2 Nurse the nest by the drawing line way
- 3 Nurse the thigh muscle and buttocks by the rotation way, then pull to the buttocks stock ditch.