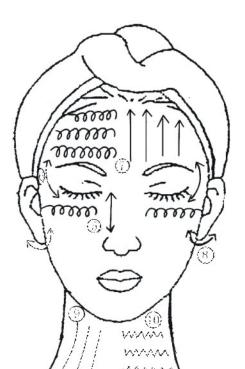

#### the interlocution about electric wave pull skin treatment

Dispart the face to two parts, then use the electrobe probe head and follow the lymph line to nurse the skin from inside to exterior outside, and it should nurse from one part to one part, each part should be nursed 5-8 times, but it can't operate too heavy.

1 Nurse the chin by the circulation way.

- 2 It should nurse from the chin to the both side face and to the earlap by the drawing line way.
- 3 Do the removing wrinkle treatment on the cheek by the circulation way.and the operation steps should be from inside to outside and down to up.

4 Tighten and upgrade the cheek skin by the beeline way.

- 5 Nurse the eyes parts by the circulation way. The electrode prode head should leave the eyepit about
- 1cm, and it should move to the temple from inside to ourside, but be careful and don't let the ointment into the eyes.

6 Upgrade the side canthus and eyebrow by the drawing line

way. The probe head should follow the wrinkle line and be slightly done on the heavy wrinkle parts, which can strengthen local treatment. Please take attention to the eyes in operating, because the eyes parts are very sensitive.

- 7 Dispart the forehead to two parts, then nurse the forehead wrinkle by the circulation way, and nurse the temple from inside to outside. The probe head should follow the wrinkle line and be slightly done on the heavy wrinkle parts, which can strengthen local treatment. Then upgrade the skin by the beeline way.Please select weak energy when it is operating on the upper eyesbrow side eyes, because it is the sensitive region.
- 8 Stimulate the lymph node of ears.
- 9 Nurse from the lymph nobe of chin to the neck and to the lymph nobe of clavicle by the come -and -go way.
- 10 Delaminate the neck and dispel the wrinkle by curve way.
- 11 Please reduce the energy when it is operating on the forehead and chin, because both their skin are very