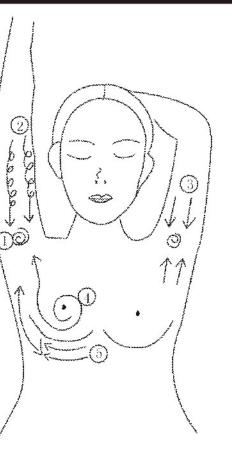

Nurse the breast and arms

- 1 Massage the oxter part by the circle way
- 2 Nurse the arms toward the oxter by the rotation way.
- 3 Tighten the inside arms by the beeline way.
- 4 Massage the breast by the circle way and upgrade it toward the oxter.
- 5 Pull the breast toward the oxter by the drawing way, and it should be pulled from inside to outside.

6 Massage the breast by the rotation way

- (It is applicable to the big and loose breast)
- 7 Tighten the breast outline by the beeline way.

Nurse the back

- 1 Nurse spinal column by the rotation way
- 2 Nurse the bladebone by the circle way
- 3 Nurse the back by the rotation way, and it should move from top to down and inside to outside.