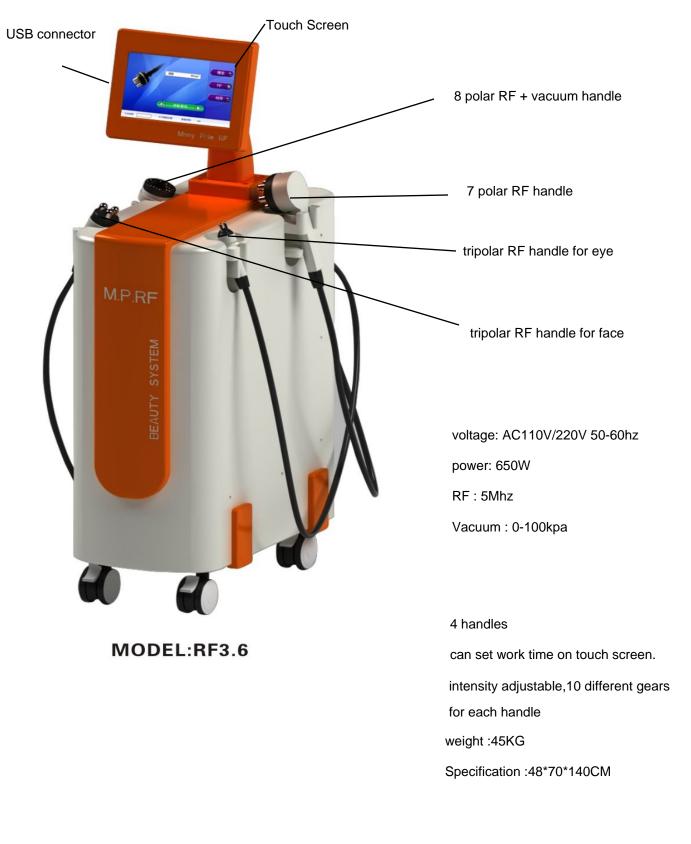

### machine's feature

1.4D frequency conversion, low energy consumption, converted frequency2.multi-polar RF, dissolve deep cellulite stockup, stable, regular output.

3 a.triple-polar handle (small) for eye

b.triple-polar handle(big) for face

c.7 polar handle for body

d.8 polar RF+Vacuum for body

4.combine RF and Vacuum for suck, move and dissolve cellulite.

5.multi media touch screen (music,film display, usb connect to computer)