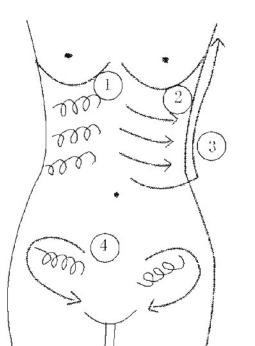

Nurse the abdomen point by the rotation way.

Dispart the abdomen to two parts when it is operated, and operate them from one part to other part, top to down and inner to exterior.

- (1) Nurse the midsection by the rotation way(2) Pull to the sides by the come -and go and
- drawing line way. (3) Pull to the armpit and follow the fringe of sides.
- (4) Nurse the underbelly by the rotation way, and pull to the groin by the drawing the way.
- \* It can increase the radio frequency energy when it is operating on the fat part.