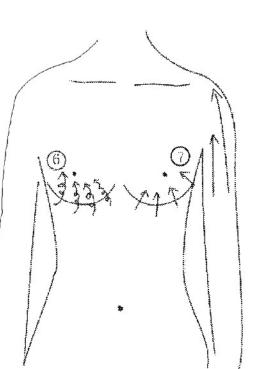

Nurse the breast and arms

- 1 Massage the oxter part by the circle way
- 2 Nurse the arms toward the oxter by the rotation way.
- 3 Tighten the inside arms by the beeline way.
- 4 Massage the breast by the circle way and upgrade it toward the oxter.
- 5 Pull the breast toward the oxter by the drawing way, and it should be pulled from inside to outside.

6 Massage the breast by the rotation way

- (It is applicable to the big and loose breast)
- 7 Tighten the breast outline by the beeline way.

Nurse the back

- 1 Nurse spinal column by the rotation way
- 2 Nurse the bladebone by the circle way
- 3 Nurse the back by the rotation way, and it should move from top to down and inside to outside.