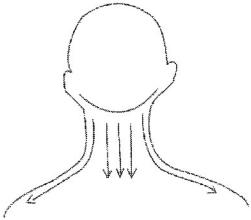

Nurse the cervical vertebra

Massage from the part of belowing hair 2cm to the seventh cervical vertebra.

Massage from the middle of cervical vertebra to the sides of cervical vertebra.

Notices:

If the customer has the emergencies of high blood pressure, cerebral hemorrhage or others, please don't operate on the back of neck and ears...