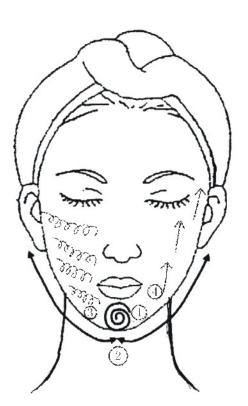

#### the interlocution about electric wave pull skin treatment

Dispart the face to two parts, then use the electrobe probe head and follow the lymph line to nurse the skin from inside to exterior outside, and it should nurse from one part to one part, each part should be nursed 5-8 times, but it can't operate too heavy.

1 Nurse the chin by the circulation way.

- 2 It should nurse from the chin to the both side face and to the earlap by the drawing line way.
- 3 Do the removing wrinkle treatment on the cheek by the circulation way.and the operation steps should be from inside to outside and down to up.

4 Tighten and upgrade the cheek skin by the beeline way.

- 5 Nurse the eyes parts by the circulation way. The electrode prode head should leave the eyepit about
- 1cm, and it should move to the temple from inside to ourside, but be careful and don't let the ointment into the eyes.

6 Upgrade the side canthus and eyebrow by the drawing line

way. The probe head should follow the wrinkle line and be slightly done on the heavy wrinkle parts, which can strengthen local treatment. Please take attention to the eyes in operating, because the eyes parts are very sensitive.

- 7 Dispart the forehead to two parts, then nurse the forehead wrinkle by the circulation way, and nurse the temple from inside to outside. The probe head should follow the wrinkle line and be slightly done on the heavy wrinkle parts, which can strengthen local treatment. Then upgrade the skin by the beeline way.Please select weak energy when it is operating on the upper eyesbrow side eyes, because it is the sensitive region.
- 8 Stimulate the lymph node of ears.
- 9 Nurse from the lymph nobe of chin to the neck and to the lymph nobe of clavicle by the come -and -go way.
- 10 Delaminate the neck and dispel the wrinkle by curve way.
- 11 Please reduce the energy when it is operating on the forehead and chin, because both their skin are very