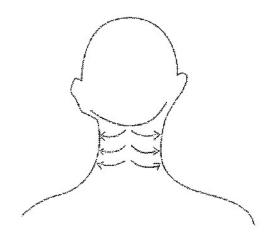

Nurse the cervical vertebra

Massage from the part of belowing hair 2cm to the seventh cervical vertebra.

Massage from the middle of cervical vertebra to the sides of cervical vertebra.

Notices:

If the customer has the emergencies of high blood pressure, cerebral hemorrhage or others, please don't operate on the back of neck and ears...