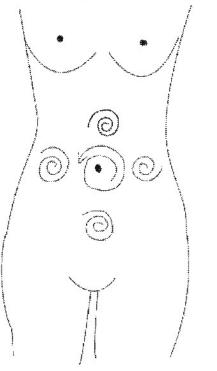

Nurse the abdomen point by the rotation way.

Dispart the abdomen to two parts when it is operated, and operate them from one part to other part, top to down and inner to exterior.

- (1) Nurse the midsection by the rotation way(2) Pull to the sides by the come -and go and
- drawing line way. (3) Pull to the armpit and follow the fringe of sides.
- (4) Nurse the underbelly by the rotation way, and pull to the groin by the drawing the way.
- \* It can increase the radio frequency energy when it is operating on the fat part.