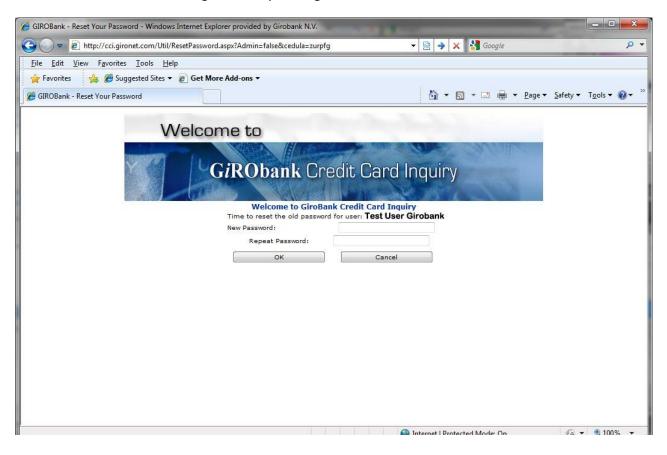

- 7. A screen will open and will ask you for your new password, enter the password and re-enter the password again
- 8. Press OK to save and login to the system again