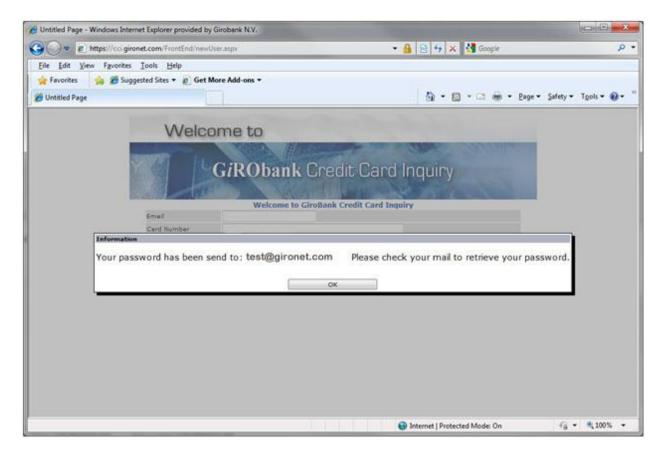

- 3. A mail will be send out to you with a random password
- 4. Retrieve your password and login into the system

- 5. The system will force you to change your password
- 6. Enter your new password and start using the system