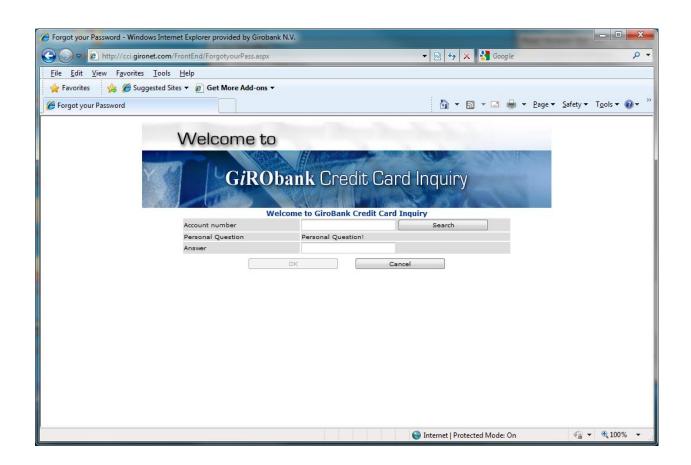

#### **Password recovery steps**

- 1. Enter the Account number and press search.
- 2. It will ask you the secret question you enter when you registered
- 3. Answer the question and press OK

- 4. A mail will be send to the email address you used when you registered
- 5. Click on the link "CLICK HERE"
- 6. A Warning might appear, press OK to continue