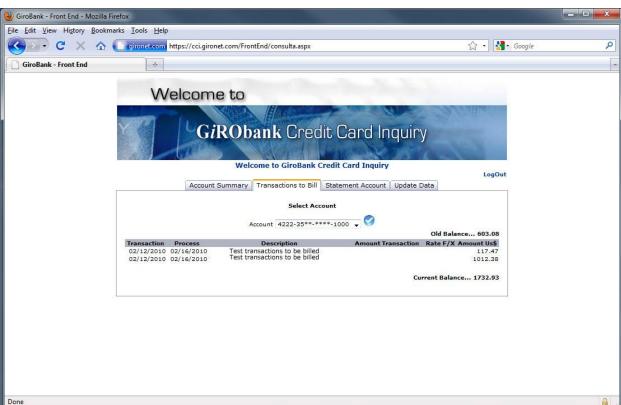

#### **Transactions to Bill**

NOTE: If you don't see your statements, when you press "PRINT STATEMENT", check your pop up blocker.