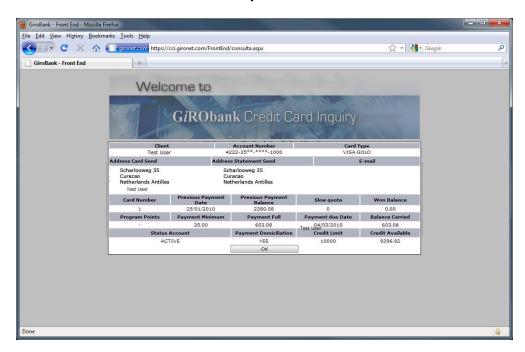

#### Main screen (Account summary)

#### **Detail information of account summary**