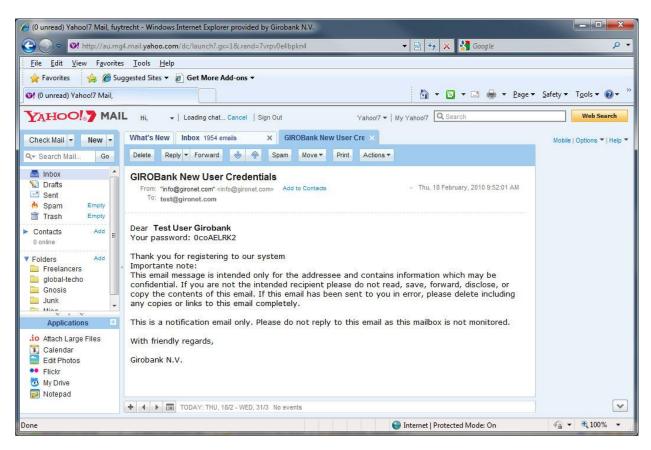

- 3. A mail will be send out to you with a random password
- 4. Retrieve your password and login into the system

- 5. The system will force you to change your password
- 6. Enter your new password and start using the system