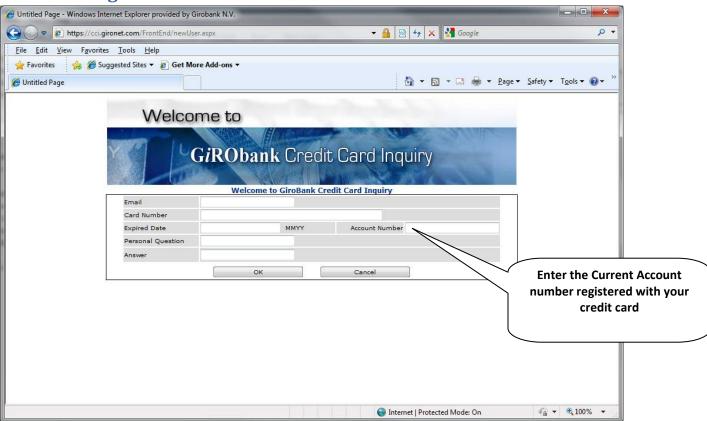

#### **Choose language**

By using the dropdown menu, you can choose to have English version or the Spanish version of the application

**New User Registration** 

- 1. Fill in all the fields in the form
- 2. Press OK

- 3. A mail will be send out to you with a random password
- 4. Retrieve your password and login into the system

- 5. The system will force you to change your password
- 6. Enter your new password and start using the system