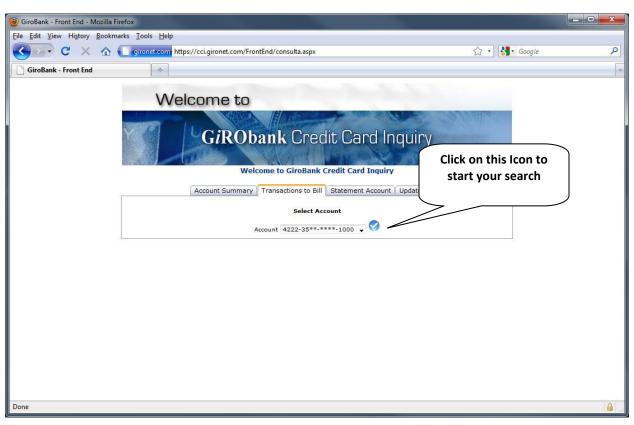

system







- 5. The system will force you to change your password
- 6. Enter your new password and start using the system



#### **Password recovery steps**



- 1. Enter the Account number and press search.
- 2. It will ask you the secret question you enter when you registered
- 3. Answer the question and press OK



- 4. A mail will be send to the email address you used when you registered
- 5. Click on the link "CLICK HERE"
- 6. A Warning might appear, press OK to continue



- 7. A screen will open and will ask you for your new password, enter the password and re-enter the password again
- 8. Press OK to save and login to the system again



## **System Screens**

#### Main screen (Account summary)



#### **Detail information of account summary**



#### **Transactions to Bill**









NOTE: If you don't see your statements, when you press "PRINT STATEMENT", check your pop up blocker.



### **Change password**