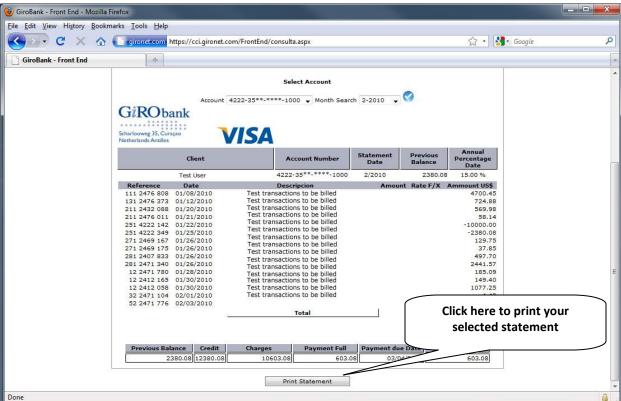

#### **Transactions to Bill**

NOTE: If you don't see your statements, when you press "PRINT STATEMENT", check your pop up blocker.