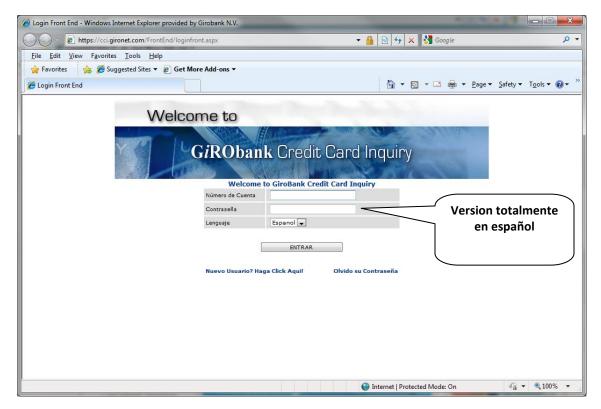

#### **Enter the system:**

- 1. Through the links in <a href="http://www.Girobank.an/">http://www.Girobank.an/</a> or
- 2. Type the following address: <a href="https://cci.gironet.com">HTTPS://cci.gironet.com</a>

Or by login into <a href="https://www.gironet.com">https://www.gironet.com</a> and clicking on the credit card information button

You will reach this screen when entering the CASN system through Gironet and not through the Credit card inquiry button.

#### **Choose language**

By using the dropdown menu, you can choose to have English version or the Spanish version of the application

**New User Registration** 

- 1. Fill in all the fields in the form
- 2. Press OK