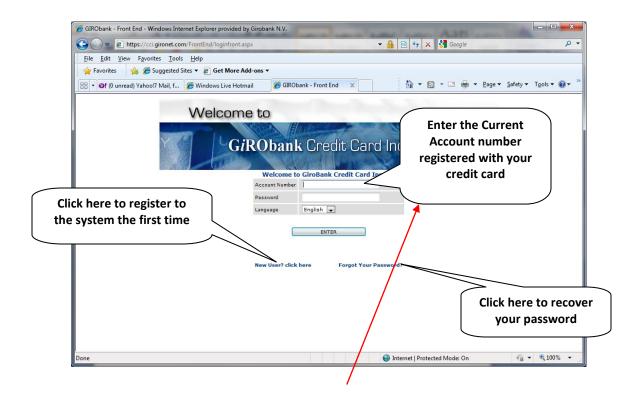

#### **Password recovery steps**

- 1. Enter the Account number and press search.
- 2. It will ask you the secret question you enter when you registered
- 3. Answer the question and press OK

- 4. A mail will be send to the email address you used when you registered
- 5. Click on the link "CLICK HERE"
- 6. A Warning might appear, press OK to continue