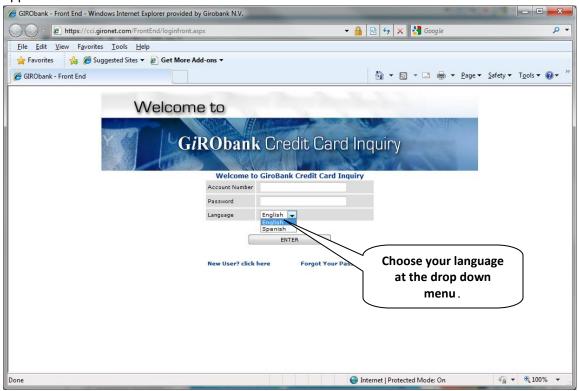

#### **Choose language**

By using the dropdown menu, you can choose to have English version or the Spanish version of the application

**New User Registration** 

- 1. Fill in all the fields in the form
- 2. Press OK