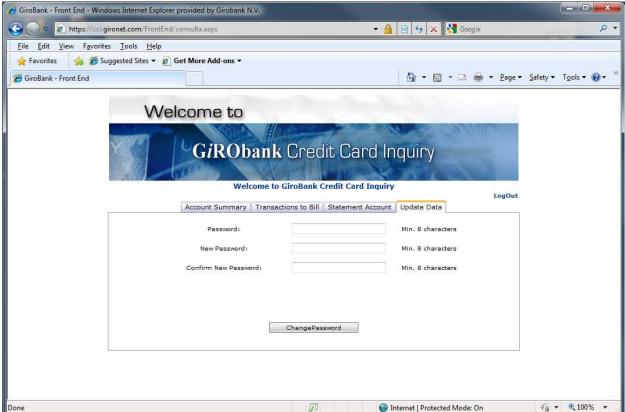

stem:**

- 1. Through the links in <a href="http://www.Girobank.an/">http://www.Girobank.an/</a> or
- 2. Type the following address: <a href="https://cci.gironet.com">HTTPS://cci.gironet.com</a>



Or by login into <a href="https://www.gironet.com">https://www.gironet.com</a> and clicking on the credit card information button



You will reach this screen when entering the CASN system through Gironet and not through the Credit card inquiry button.



#### **Choose language**

By using the dropdown menu, you can choose to have English version or the Spanish version of the application





**New User Registration** 



- 1. Fill in all the fields in the form
- 2. Press OK



- 3. A mail will be send out to you with a random password
- 4. Retrieve your password and login into the system







- 5. The system will force you to change your password
- 6. Enter your new password and start using the system



#### **Password recovery steps**



- 1. Enter the Account number and press search.
- 2. It will ask you the secret question you enter when you registered
- 3. Answer the question and press OK



- 4. A mail will be send to the email address you used when you registered
- 5. Click on the link "CLICK HERE"
- 6. A Warning might appear, press OK to continue



- 7. A screen will open and will ask you for your new password, enter the password and re-enter the password again
- 8. Press OK to save and login to the system again



## **System Screens**

#### Main screen (Account summary)



#### **Detail information of account summary**



#### **Transactions to Bill**









NOTE