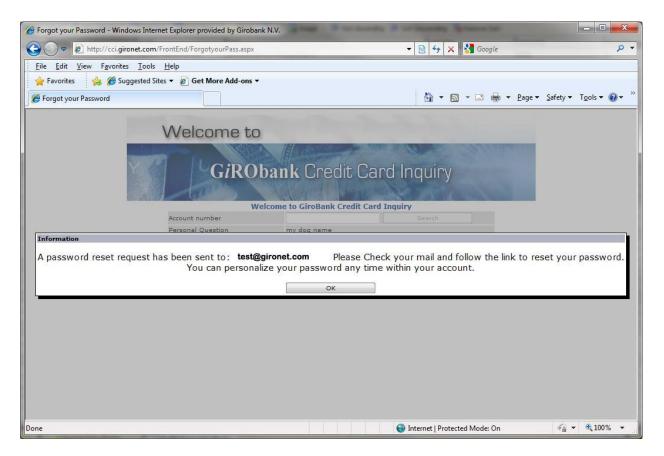

#### **Password recovery steps**

- 1. Enter the Account number and press search.
- 2. It will ask you the secret question you enter when you registered
- 3. Answer the question and press OK

- 4. A mail will be send to the email address you used when you registered
- 5. Click on the link "CLICK HERE"
- 6. A Warning might appear, press OK to continue

- 7. A screen will open and will ask you for your new password, enter the password and re-enter the password again
- 8. Press OK to save and login to the system again