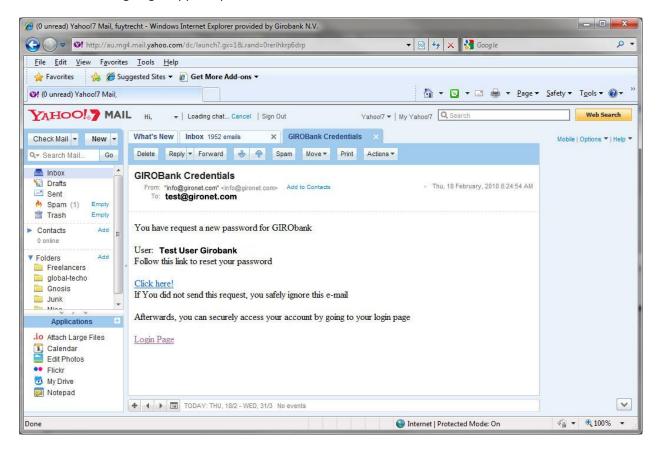

#### **Password recovery steps**

- 1. Enter the Account number and press search.
- 2. It will ask you the secret question you enter when you registered
- 3. Answer the question and press OK

- 4. A mail will be send to the email address you used when you registered
- 5. Click on the link "CLICK HERE"
- 6. A Warning might appear, press OK to continue

- 7. A screen will open and will ask you for your new password, enter the password and re-enter the password again
- 8. Press OK to save and login to the system again