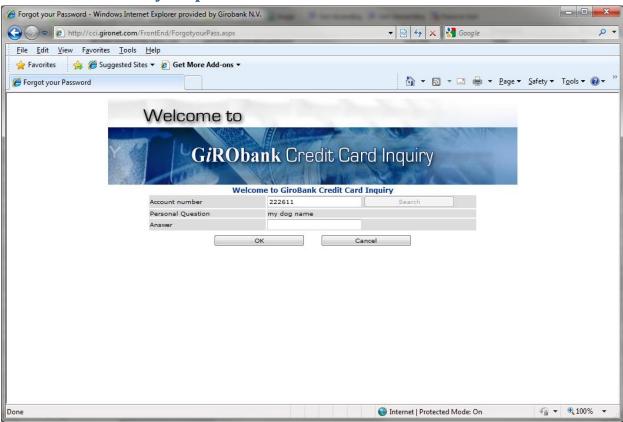

#### **Password recovery steps**

- 1. Enter the Account number and press search.
- 2. It will ask you the secret question you enter when you registered
- 3. Answer the question and press OK

- 4. A mail will be send to the email address you used when you registered
- 5. Click on the link "CLICK HERE"
- 6. A Warning might appear, press OK to continue

- 7. A screen will open and will ask you for your new password, enter the password and re-enter the password again
- 8. Press OK to save and login to the system again