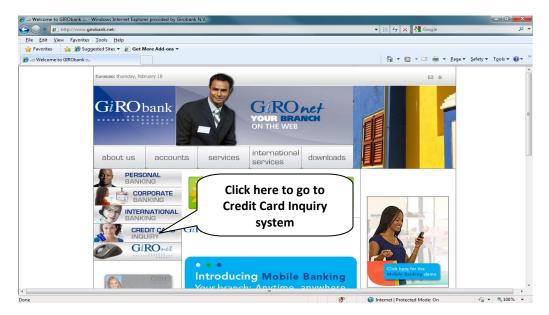

#### **Enter the system:**

- 1. Through the links in <a href="http://www.Girobank.an/">http://www.Girobank.an/</a> or
- 2. Type the following address: <a href="https://cci.gironet.com">HTTPS://cci.gironet.com</a>