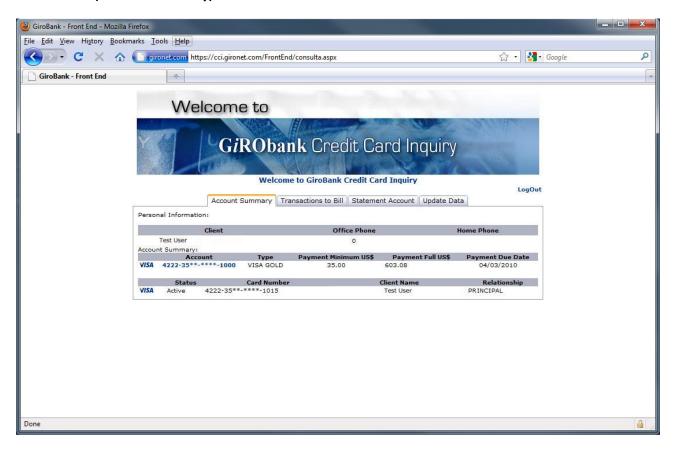

#### Main screen (Account summary)

#### **Detail information of account summary**