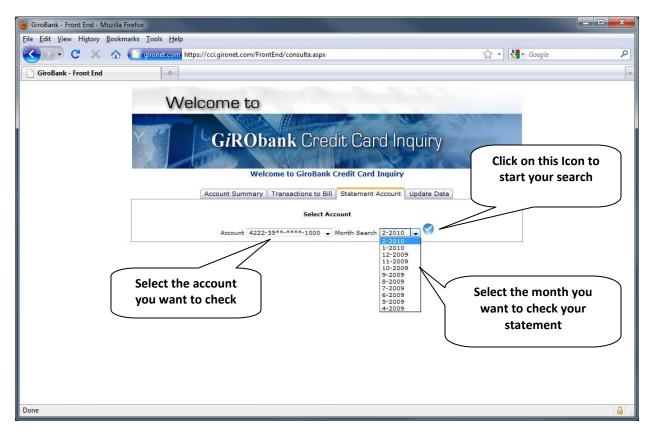

#### **Transactions to Bill**

NOTE: If you don't see your statements, when you press "PRINT STATEMENT", check your pop up blocker.