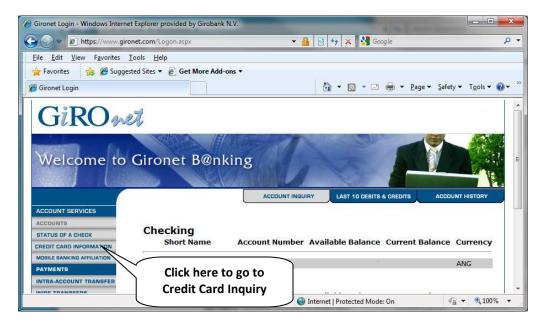

Or by login into <a href="https://www.gironet.com">https://www.gironet.com</a> and clicking on the credit card information button

You will reach this screen when entering the CASN system through Gironet and not through the Credit card inquiry button.