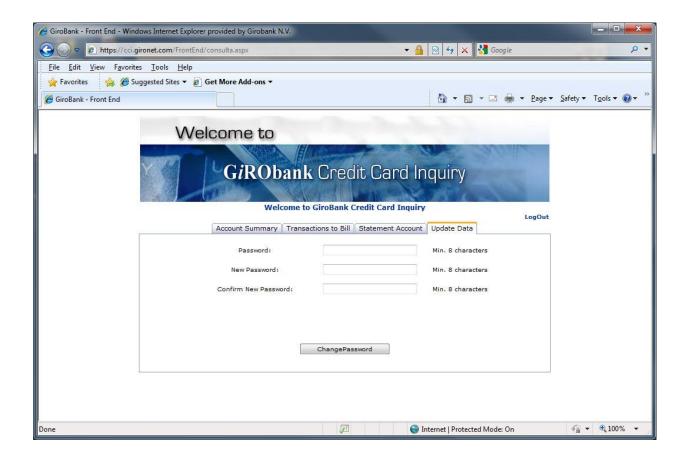

ssword recovery steps**



- 1. Enter the Account number and press search.
- 2. It will ask you the secret question you enter when you registered
- 3. Answer the question and press OK



- 4. A mail will be send to the email address you used when you registered
- 5. Click on the link "CLICK HERE"
- 6. A Warning might appear, press OK to continue



- 7. A screen will open and will ask you for your new password, enter the password and re-enter the password again
- 8. Press OK to save and login to the system again



## **System Screens**

#### Main screen (Account summary)



#### **Detail information of account summary**



#### **Transactions to Bill**









NOTE: If you don't see your statements, when you press "PRINT STATEMENT", check your pop up blocker.



### **Change password**