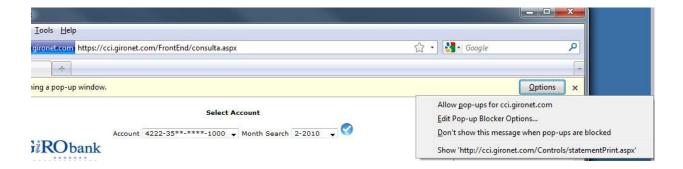

#### **Transactions to Bill**

NOTE: If you don't see your statements, when you press "PRINT STATEMENT", check your pop up blocker.