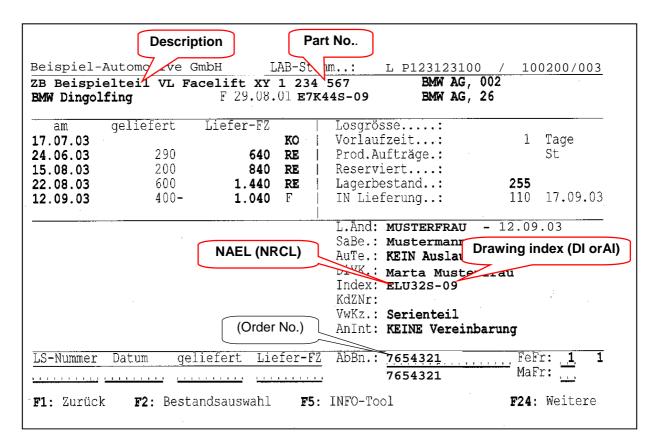

# **3 Formal Requirements**

The following formal requirements must be fulfilled in order to guarantee the correct data exchange with BMW internal systems. The required data must be entered into the appropriate recipient specific fields when sending or proposing the MDS. All data should be extracted from the appropriate BMW order form (see figures with different examples of order forms in the annex of this document).

#### 3.1 **Description of parts**

Must be the same as the description on the BMW order form (see annex with order forms).

In the case of standard parts, the standard must be indicated behind the BMW name (except when the standard is already indicated in the BMW name).

The size of standard fasteners should be indicated

E.g. hexagon head screw ISO 4014-M12x50-8.8-ZNS3

For semi components add the weight per length, area or volume to the description

#### 3.2 Part/Item No.

The BMW part number consists of 7 digits. Additions to this number separated by a dot or slash must not be filled in IMDS. (Do not use blanks in between digits, see figure 1 and annex with order forms.) E.g. Part/Item No.: 1234567

#### 3.3 Drawing dated

The Alteration index (AI) given in the order form must be filled in here. (Please enter no date, see figure 1 and annex with order forms.)

E.g. Drawing dated: 09

#### Drawing change level "NAEL" (see also KM-Nr. in the order form) 3.4

Only the NAEL (New Release/Change List NRCL) is allowed in this field.

The NAEL is a combination of 6 alphanumeric characters. (See figure 1 and annex with order forms.) E.g. Drawing Change Level.: EKM62N

#### 3.5 Supplier code

The BMW supplier code has to be filled in the appropriate field. BMW supplier code consists of a 6 digits number followed by a dash and two more digits. Please fill in all 8 digits (including the dash), do not use blanks. (See figure 1 and annex with order forms.) Do not use the DUNS number.

E.g. Supplier Code.: 999999-10

File name Date Page