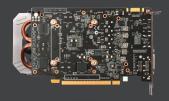

#### CONNECTIONS

- 1 x DisplayPort 1.2 (4k @ 60 Hz) 1 x HDMI (4k @ 60 Hz)
- 2 x Dual-link DVI (2560x1600)
- Quad simultaneous display capable

#### POWER REQUIREMENTS

- 360-watt power supply recommended
- 6-pin PCI Express power connectors