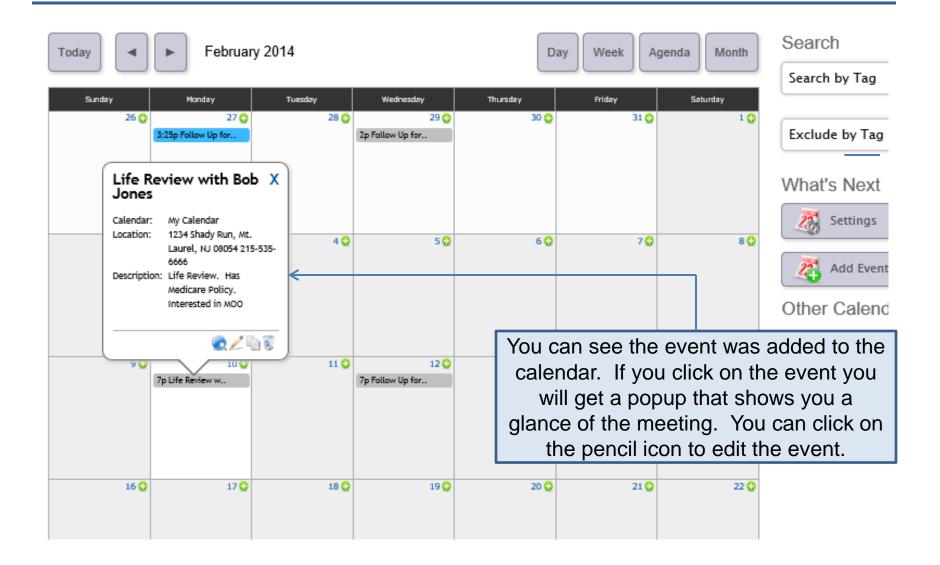

# Adding an Event from the Calendar

| Life Review with Bob Jones                            | 1234 Shady Run, Mt. Laurel, NJ 08054 215-535-6666 | Search           |
|-------------------------------------------------------|---------------------------------------------------|------------------|
| All Day Event?                                        | Shared Event I Allow Shared to Edit               | Search by Tag 🗸  |
| 2/10/2014 7:00pm to 8:00pm                            | Tom Smith                                         | Exclude by Tag 🗸 |
| 2/10/2014                                             | Tags                                              | What's Next      |
| Repeating Repeats Every: 1 Weeks                      | Connected Contacts                                | Settings         |
|                                                       | Bob Jones                                         | Save             |
| On Days: □ Sun ☑ Mon □ Tue □ Wed<br>□ Thu □ Fri □ Sat | O Public O Private                                | Cancel           |
| Series Ends:                                          |                                                   |                  |
| Summary:                                              | Once you have filled out the event form           | n                |
| Color                                                 | completely click he save button.                  |                  |
|                                                       |                                                   |                  |
| Description                                           |                                                   |                  |