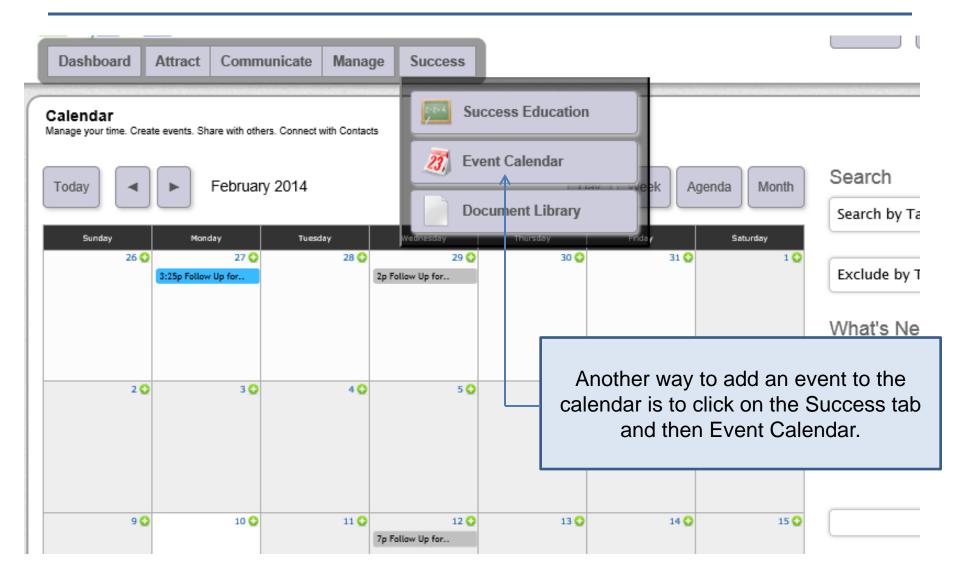

#### There are multiple ways to use the calendar.

List View, Detail View and Calendar View

- From the list view when you are making outbound calls to schedule appointments and not collecting any information. This is the mini-calendar.
- From the contact view where you are collecting notes and scheduling appointments. The mini calendar and/or follow up date can be selected.
- From the calendar view most useful when you have a list of appointments to add at one time, for example a seminar.

# Adding an Event from the Calendar