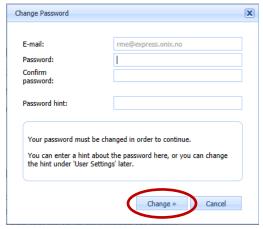

5. New password will be sent to your e-mail address.

6. The password you receive is a one-time password and must be changed on initial login. After you have logged in for the first time (using the password you have been sent) the following dialogue box will appear. Enter a new password and click on "Change".