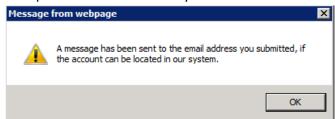

5. New password will be sent to your e-mail address.

6. The password you receive is a one-time password and must be changed on initial login. After you have logged in for the first time (using the password you have been sent) the following dialogue box will appear. Enter a new password and click on "Change".