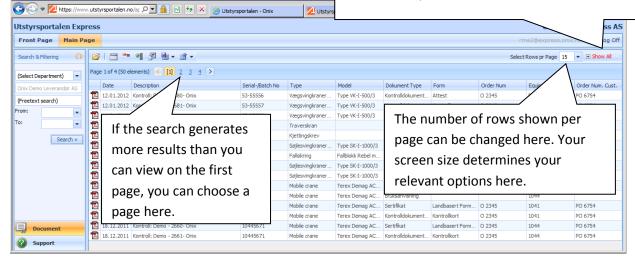

- 9. To open your document, please double-click on the row or click once and press the folder button on the left at the top of the page.
- 10. Functions in the list

For the sake of expediency 50 random documents are shown in the list. Search and filter is used to find the documents you want. To see all the documents, press Show all

Select Rows pr Page 15 ▼ ± Show All

Collapse all and Expand all.
Collapse and expand all grouping levels

Grouping off/ on turns off / on the grouping panel. Drag the column header you want to group to the panel. You can group as many levels as you want.