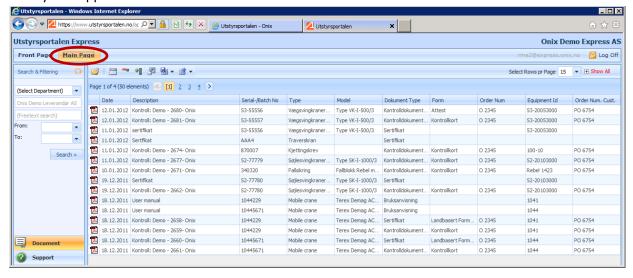

7. You are now on "Front Page", please go to "Main Page" where you can see all your documents from your supplier:

8. To find your document, you can use the search field to filter out what you are looking for. You can enter Order no., Serial no., Equipment no, etc.

- 9. To open your document, please double-click on the row or click once and press the folder button on the left at the top of the page.
- 10. Functions in the list

For the sake of expediency 50 random documents are shown in the list. Search and filter is used to find the documents you want. To see all the documents, press Show all