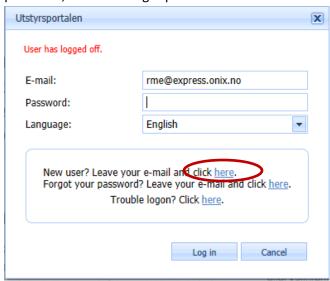

## User manual for Timm Marine -**Equipment portal (Utstyrsportalen)** Express

1. Go to: <a href="www.timms.no">www.timms.no</a>, choose tab "Certificates" and press "Click here" button.

- 2. New window with log-on to Equipment portal (Utstyrsportalen) will open.
- 3. Change language (Språk) to "English".
- 4. Enter your e-mail address as Username and click on "New user". If you have forgotten your password, click on "Forgot password".

5. New password will be sent to your e-mail address.

6. The password you receive is a one-time password and must be changed on initial login. After you have logged in for the first time (using the password you have been sent) the following dialogue box will appear. Enter a new password and click on "Change".