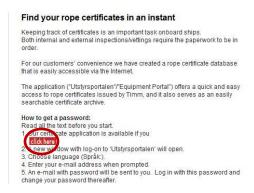

## User manual for Timm Marine -**Equipment portal (Utstyrsportalen)** Express

1. Go to: <a href="www.timms.no">www.timms.no</a>, choose tab "Certificates" and press "Click here" button.

- 2. New window with log-on to Equipment portal (Utstyrsportalen) will open.
- 3. Change language (Språk) to "English".
- 4. Enter your e-mail address as Username and click on "New user". If you have forgotten your password, click on "Forgot password".

5. New password will be sent to your e-mail address.

6. The password you receive is a one-time password and must be changed on initial login. After you have logged in for the first time (using the password you have been sent) the following dialogue box will appear. Enter a new password and click on "Change".