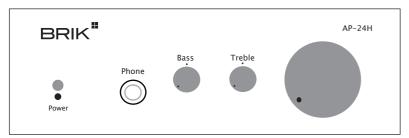

## **Connecting Headphone**

Using 3.5Ø jack on the front panel x 1.

# **Connecting Power**

This unit is supplied with a power supply suitable for your country's mains supply. Check the label before connecting to ensure compliance with the mains rating in your house. Connect the low voltage plug from the power supply to the 12V In socket before connecting the power supply to the mains, and then press power button on the front panel to turn on the machine.