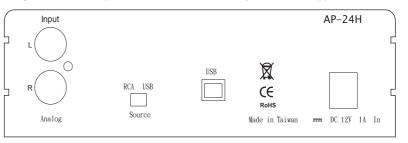

### **Connecting Source**

- Digital format music, connect by PC, using USB2.0 (type B) on the rear panel.
   And please select source to USB before playing music.
- Analog format music like CD Player, using RCA cables on the rear panel. And please select source to RCA before playing music.

# **Connecting Power**

This unit is supplied with a power supply suitable for your country's mains supply. Check the label before connecting to ensure compliance with the mains rating in your house. Connect the low voltage plug from the power supply to the 12V In socket before connecting the power supply to the mains, and then press power button on the front panel to turn on the machine.