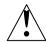

#### 11. Layout:

160.457UK

8

- 1) Mounting Bracket
- 2) 5L Bottle slot
- 3) Safety Loop
- 4) Carry handle
- 5) Smoke output
- 6) Thumb screws
- 7) Wireless remote system

#### 12. Rear Layout :

- 1) Power ON/OFF
- 2) IEC Power IN
- 3) Timer Control (see next section)
- 4) Rear carry handle
- 5) DMX OUT
- 6) DMX IN
- 7) Wireless remote connection
- 8) Set DMX address (see Section 14)