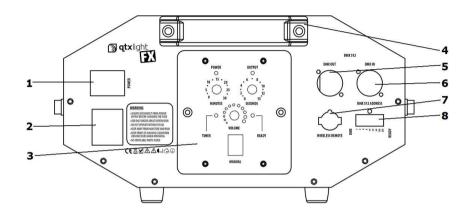

#### 12. Rear Layout :

- 1) Power ON/OFF
- 2) IEC Power IN
- 3) Timer Control (see next section)
- 4) Rear carry handle
- 5) DMX OUT
- 6) DMX IN
- 7) Wireless remote connection
- 8) Set DMX address (see Section 14)