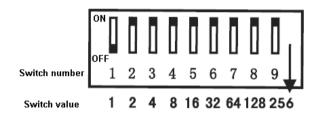

#### Dip Switch addressing

To set the DMX address please see the example table below and for more details visit the QTX website www.qtxlight.com

(Note: 1 = On, 0 = Off)

| DMX     |   |   |   | DI | P Swi | tches |    |     |     |
|---------|---|---|---|----|-------|-------|----|-----|-----|
| Address | 1 | 2 | 4 | 8  | 16    | 32    | 64 | 128 | 256 |
| 1       | 1 | 0 | 0 | 0  | 0     | 0     | 0  | 0   | 0   |
| 2       | 0 | 1 | 0 | 0  | 0     | 0     | 0  | 0   | 0   |
| 3       | 1 | 1 | 0 | 0  | 0     | 0     | 0  | 0   | 0   |
|         |   |   |   |    |       |       |    |     |     |
| 410     | 0 | 1 | 0 | 1  | 1     | 0     | 0  | 1   | 1   |