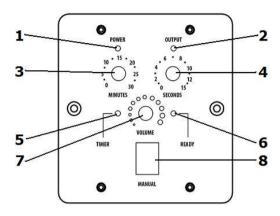

160.457UK

10

- 1) Power indicator LED
- 2) Output indicator LED
- 3) Set time interval between output (Zero = Timer off)
- 4) Set the duration the smoke is released for.
- 5) Timer activated indicator (flashing)
- 6) Smoke machine at temperature and ready to operate LED
- 7) Output smoke volume
- 8) Manual override button