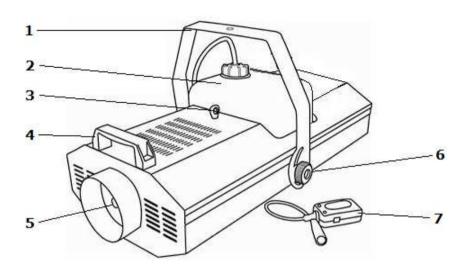

#### 11. Layout:

160.457UK

8

- 1) Mounting Bracket
- 2) 5L Bottle slot
- 3) Safety Loop
- 4) Carry handle
- 5) Smoke output
- 6) Thumb screws
- 7) Wireless remote system