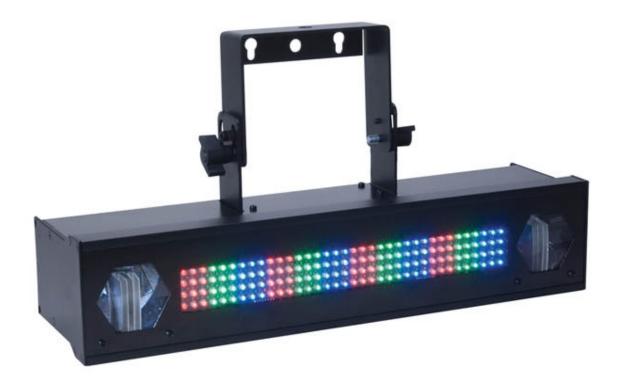

#### Introduction

Thank you for choosing our LED Fussion FX bar 2. If you follow the introductions given in this manual, we are sure you will enjoy the device for a long period of time.

Unpack your LED Fussion FX bar 2. Check carefully the content of the box and contact immediately your forwarder in case of damage

#### Main features

. Power Supply: 100-240v/50-60Hz

. Power: 20W

. LED: 144pcs x 10mm LEDs (R:48 G:48 B:48)+1\*9W RGB LED+1\*3W White LED

. Channel mode: 7ch, 15ch . Dimensions: 600\*170\*205mm

. Weight : 3.8Kg . Fuse : 2 Amp GMA