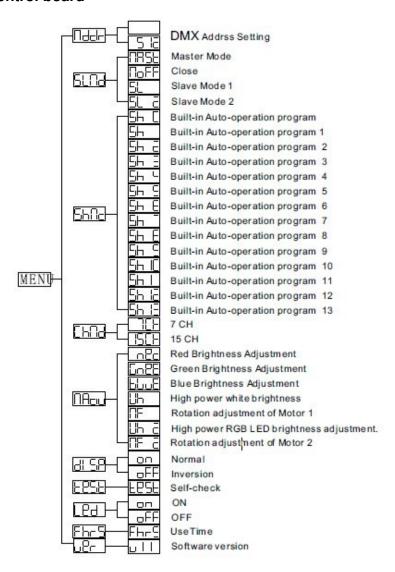

|
| OTT 4 GRODE OF WOOTT TOWER 2 | 8-255   | Strobe of Moon Flower 2 is from slow to fast               |
|                              | 0-9     | Moon flower 2 Unrespond                                    |
|                              | 10-120  | Clockwise rotation of Moon Flower 2 is from fast to slow   |
| CH15 Rotation of Moon Flower | 121-134 | Moon flower 2 Unrespond                                    |
| 2                            | 135-245 | Counterclockwise rotation of Moon Flower 2 is from slow to |
|                              |         | fast                                                       |
|                              | 246-255 | Moon flower 2 Unrespond                                    |

#### **Control board**